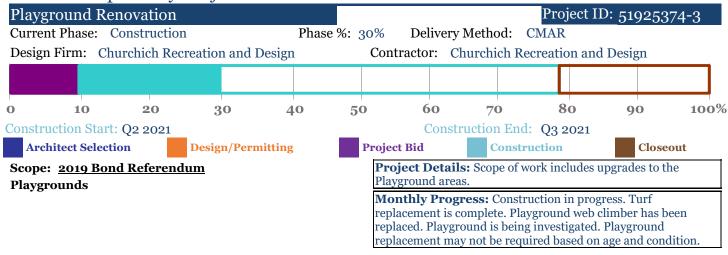

## MONTHLY REFFERENDUM REPORT DETAILED - as of July 31, 2021





## Michael C. Riley Elementary School 200 Burnt Church Rd, Bluffton 29910

Cluster: Bluffton Principal: Adrienne Sutton

| Original Appropriations: | \$2,870,936 | Encumbered and Paid: | \$1,242,012 |
|--------------------------|-------------|----------------------|-------------|
| Transfers/Adjustments:   | <b>\$</b> 0 | Paid to Date:        | \$118,389   |
| Revised Budget:          | \$2,870,936 | Available Budget:    | \$1,628,924 |





## MONTHLY REFFERENDUM REPORT DETAILED - as of July 31, 2021



## Michael C. Riley Elementary School

Facilities Update by Project Cont.