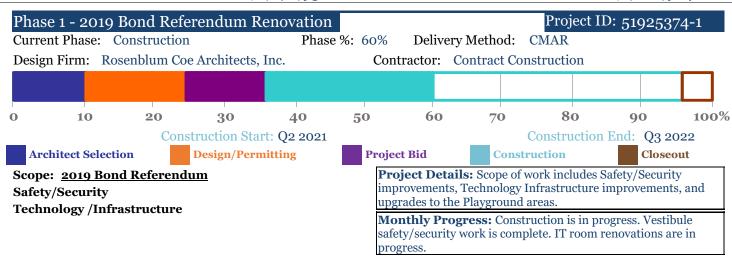

## MONTHLY REFFERENDUM REPORT DETAILED - as of July 31, 2021





## Michael C. Riley Elementary School 200 Burnt Church Rd, Bluffton 29910

Cluster: Bluffton Principal: Adrienne Sutton

| Original Appropriations: | \$2,870,936 | Encumbered and Paid: | \$1,242,012 |
|--------------------------|-------------|----------------------|-------------|
| Transfers/Adjustments:   | <b>\$</b> 0 | Paid to Date:        | \$118,389   |
| Revised Budget:          | \$2,870,936 | Available Budget:    | \$1,628,924 |





## MONTHLY REFFERENDUM REPORT DETAILED - as of July 31, 2021



## Michael C. Riley Elementary School

Facilities Update by Project Cont.