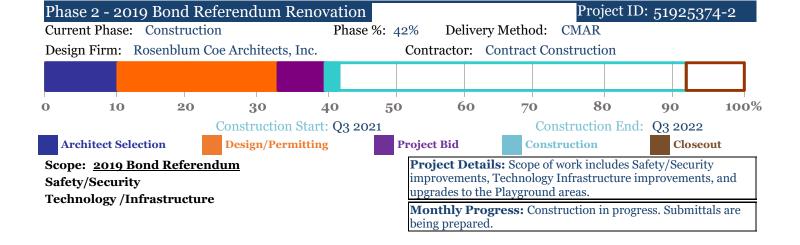

## MONTHLY REFFERENDUM REPORT DETAILED - as of July 31, 2021





## Michael C. Riley Elementary School 200 Burnt Church Rd, Bluffton 29910

Cluster: Bluffton Principal: Adrienne Sutton

| Original Appropriations: | \$2,870,936 | Encumbered and Paid: | \$1,242,012 |
|--------------------------|-------------|----------------------|-------------|
| Transfers/Adjustments:   | <b>\$</b> 0 | Paid to Date:        | \$118,389   |
| Revised Budget:          | \$2,870,936 | Available Budget:    | \$1,628,924 |





## MONTHLY REFFERENDUM REPORT DETAILED - as of July 31, 2021



## Michael C. Riley Elementary School

Facilities Update by Project Cont.