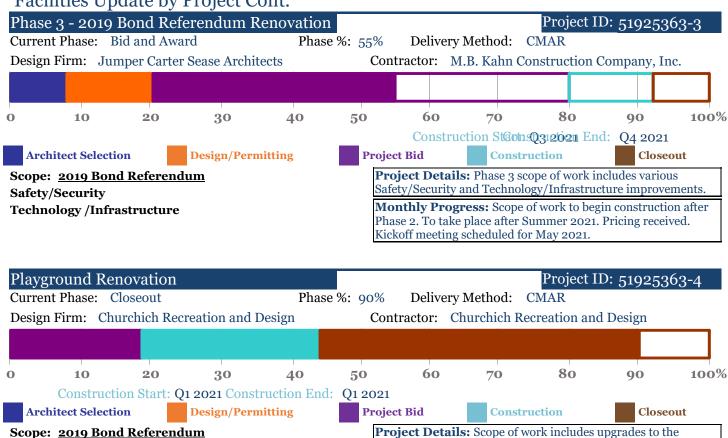

### **Hilton Head Island School for Creative Arts**

Facilities Update by Project Cont.

**Playgrounds** 

Playground areas.

progress.

Monthly Progress: Construction complete. Closeout in