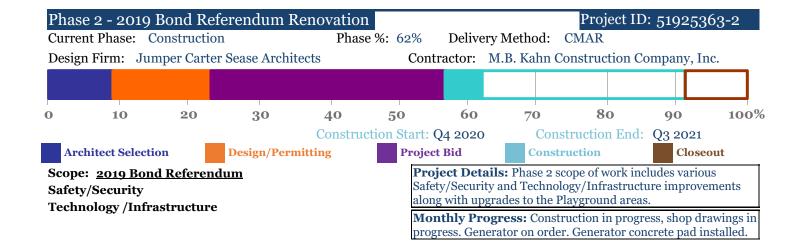

### **Hilton Head Island School for Creative Arts**

Facilities Update by Project Cont.

**Playgrounds** 

Playground areas.

progress.

Monthly Progress: Construction complete. Closeout in