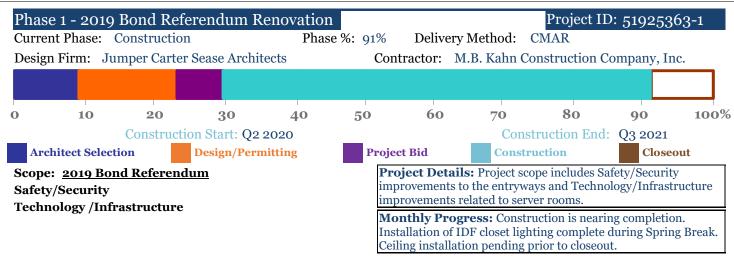

### **Hilton Head Island School for Creative Arts**

Facilities Update by Project Cont.

**Playgrounds** 

Playground areas.

progress.

Monthly Progress: Construction complete. Closeout in