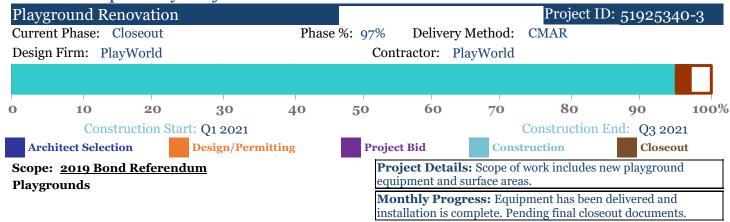

## **MONTHLY REFFERENDUM REPORT DETAILED - as of September 30, 2021**





## **Broad River Elementary School** 474 Broad River Blvd, Beaufort 29906

Cluster: Battery Creek Principal: Constance Goodwine-Lewis

| Original Appropriations: | \$2,322,738 | Encumbered and Paid: | \$1,462,363 |
|--------------------------|-------------|----------------------|-------------|
| Transfers/Adjustments:   | <b>\$</b> 0 | Paid to Date:        | \$524,203   |
| Revised Budget:          | \$2,322,738 | Available Budget:    | \$860,375   |





## **MONTHLY REFFERENDUM REPORT DETAILED - as of September 30, 2021**



## **Broad River Elementary School**

Facilities Update by Project Cont.