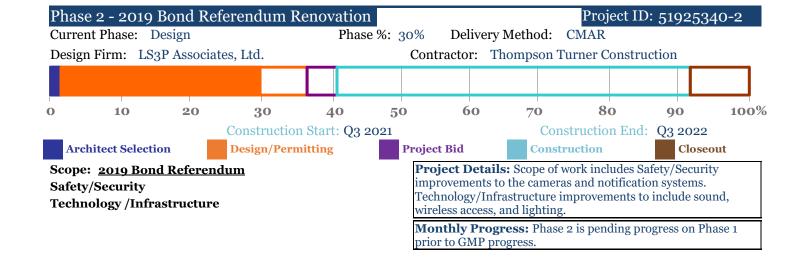

## **MONTHLY REFFERENDUM REPORT DETAILED - as of September 30, 2021**





## **Broad River Elementary School** 474 Broad River Blvd, Beaufort 29906

Cluster: Battery Creek Principal: Constance Goodwine-Lewis

| Original Appropriations: | \$2,322,738 | Encumbered and Paid: | \$1,462,363 |
|--------------------------|-------------|----------------------|-------------|
| Transfers/Adjustments:   | <b>\$</b> 0 | Paid to Date:        | \$524,203   |
| Revised Budget:          | \$2,322,738 | Available Budget:    | \$860,375   |





## **MONTHLY REFFERENDUM REPORT DETAILED - as of September 30, 2021**



## **Broad River Elementary School**

Facilities Update by Project Cont.