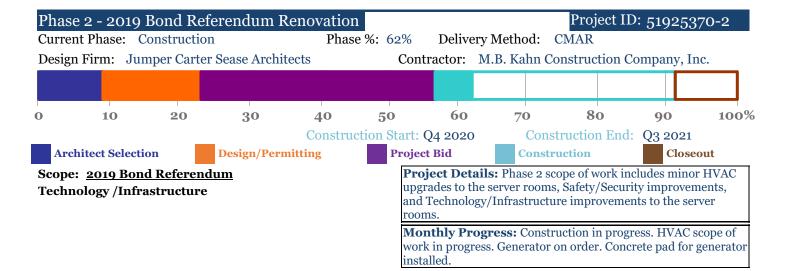

## **MONTHLY REFFERENDUM REPORT DETAILED - as of April 30, 2021**





## Bluffton Elementary School 160 H.E. McCracken Cir, Bluffton 29910

Cluster: Bluffton Principal: Christina Brown

| Original Appropriations: | \$2,861,069 | Encumbered and Paid: | \$3,469,540 |
|--------------------------|-------------|----------------------|-------------|
| Transfers/Adjustments:   | \$1,075,692 | Paid to Date:        | \$1,143,437 |
| Revised Budget:          | \$3,936,761 | Available Budget:    | \$467,221   |





## **MONTHLY REFFERENDUM REPORT DETAILED - as of April 30, 2021**



## **Bluffton Elementary School**

Facilities Update by Project Cont.