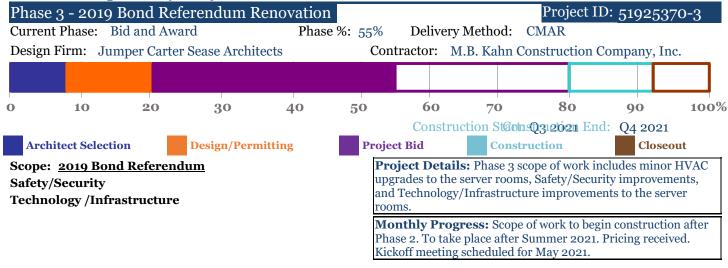

## **MONTHLY REFFERENDUM REPORT DETAILED - as of April 30, 2021**





## Bluffton Elementary School 160 H.E. McCracken Cir, Bluffton 29910

Cluster: Bluffton Principal: Christina Brown

| Original Appropriations: | \$2,861,069 | Encumbered and Paid: | \$3,469,540 |
|--------------------------|-------------|----------------------|-------------|
| Transfers/Adjustments:   | \$1,075,692 | Paid to Date:        | \$1,143,437 |
| Revised Budget:          | \$3,936,761 | Available Budget:    | \$467,221   |





## **MONTHLY REFFERENDUM REPORT DETAILED - as of April 30, 2021**



## **Bluffton Elementary School**

Facilities Update by Project Cont.