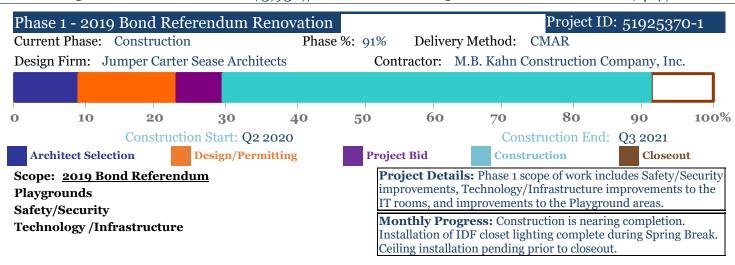

## **MONTHLY REFFERENDUM REPORT DETAILED - as of April 30, 2021**





## Bluffton Elementary School 160 H.E. McCracken Cir, Bluffton 29910

Cluster: Bluffton Principal: Christina Brown

| Original Appropriations: | \$2,861,069 | Encumbered and Paid: | \$3,469,540 |
|--------------------------|-------------|----------------------|-------------|
| Transfers/Adjustments:   | \$1,075,692 | Paid to Date:        | \$1,143,437 |
| Revised Budget:          | \$3,936,761 | Available Budget:    | \$467,221   |





## **MONTHLY REFFERENDUM REPORT DETAILED - as of April 30, 2021**



## **Bluffton Elementary School**

Facilities Update by Project Cont.