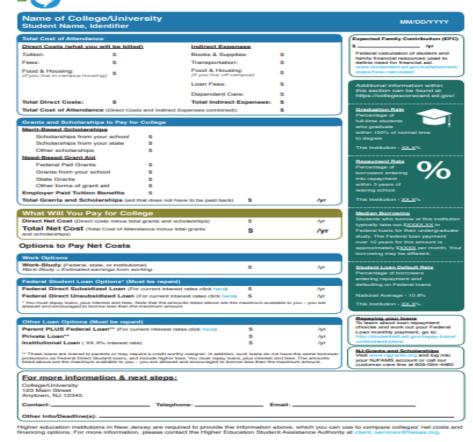

|  |

The Shopping Sheet standardizes award letters, making it easier to comparison shop and provide students with key information including:

- How much one year of school will cost.
- Financial aid options to pay this cost, with a clear differentiation between grants and scholarships, which do not have to be repaid, and loans, which do.
- The **net costs** after grants and scholarships are taken into account.
- Information comparing default rates, graduation rates, and median debt levels for the school.
- Potential **monthly payments** for the federal student loans the typical student would owe after graduation.





### Award Notice - State of NJ: Shopping Sheet

#### State of New Jersey

Financial Aid Shopping Sheet for Academic Year 2020-2021



Covers the same items the federal shopping sheet covers except for a few minor details.

We help students lay the foundation for a solid financial future



**Higher Education Student Assistance Authority** 



### **Section IV – Other Information**

### The application cycle: **BE PROACTIVE!!!!!**

Oct - February – Review deadlines, complete FAFSA application, college searches, college application process, and CSS Profile

February - May - Schools send award letters

June - July - School sends Fall Semester bill

**Higher Education Student Assistance Authority** 





### **Special Circumstances**

In certain cases the Financial Aid Office can adjust the income used on the FAFSA to recalculate eligibility. This re-evaluation is done on a case-by-case basis and can vary by institution. S