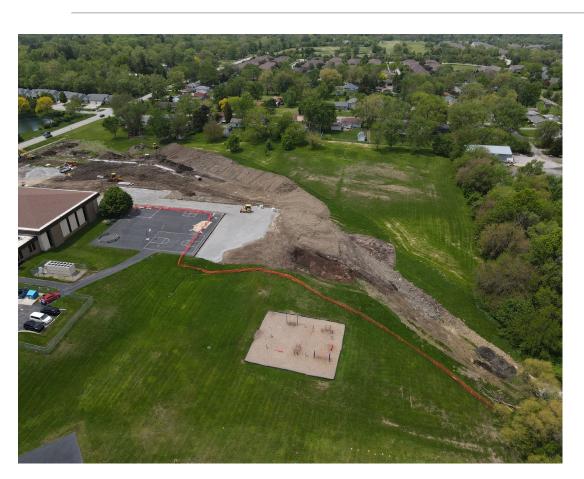

#### **Timothy Ball Additions & Renovations:**

- Stripped topsoil for new classroom addition
- Demolished west playground set
- Installed west storm water system
- Graded playground area

**Sitework** 

#### **Timothy Ball Additions and Renovations:**

#### **Next Four Weeks**

- Begin stripping topsoil on east side for new additions
- Begin demolishing canopies at west and east entrances of school
- Install new electric service to school
- Reroute gas service around classroom addition