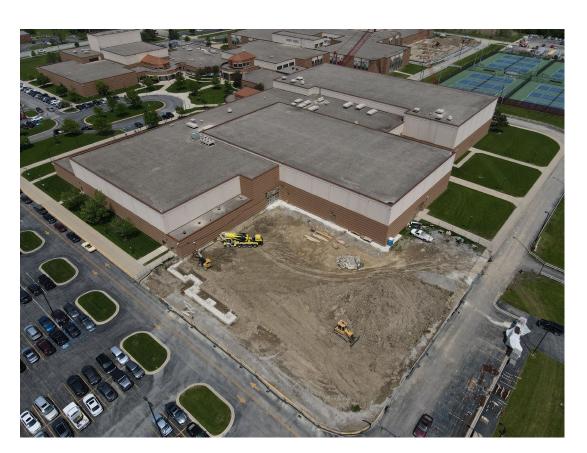

#### **High School Additions & Renovations:**

- Completed media center structural demolition to west end
- Completed overhead utility piping to classroom and athletic additions
- Completed courtyard footings and foundations
- Poured slab-on-grade in courtyard
- Began athletic addition footings and foundations