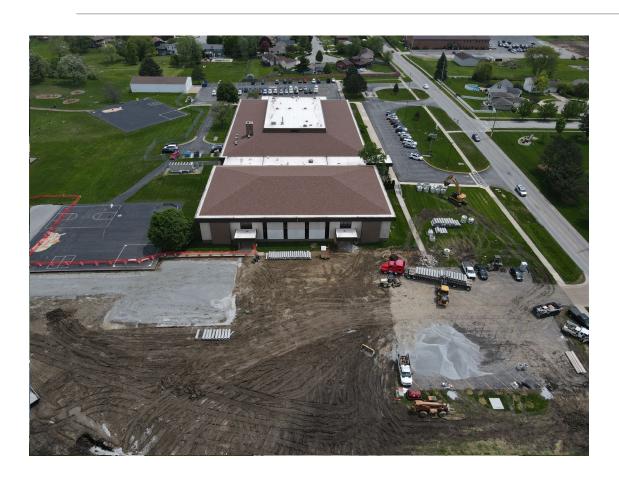

#### **Timothy Ball Additions & Renovations:**

- Stripped topsoil for new classroom addition
- Demolished west playground set
- Installed west storm water system
- Graded playground area

**Sitework** 