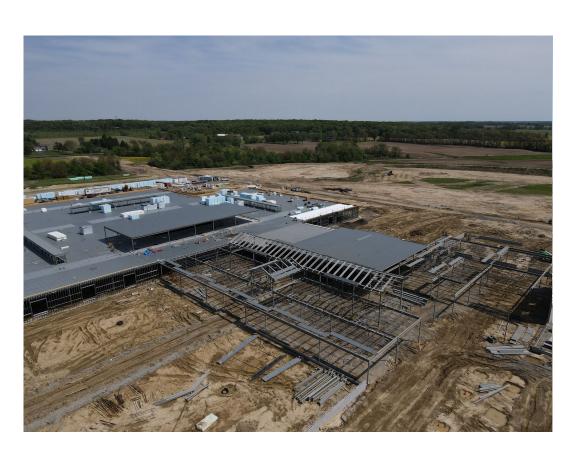

#### **New Robert A. Taft Middle School:**

- Began roofing on southern section of academic wing
- Began laying concrete masonry units for auditorium
- Began setting and detailing structural steel in administration and cafeteria section
- Began prepping and grading academic wing for slab-on-grade
- Poured concrete slab on deck for mechanical mezzanine in academic wing

#### **Next Four Weeks**

- Begin setting temporary lighting in academic wing
- Begin laying concrete masonry units for auditorium
- Continue setting and detailing structural steel in gym and locker room areas
- Pour concrete slab on grade in academic wing