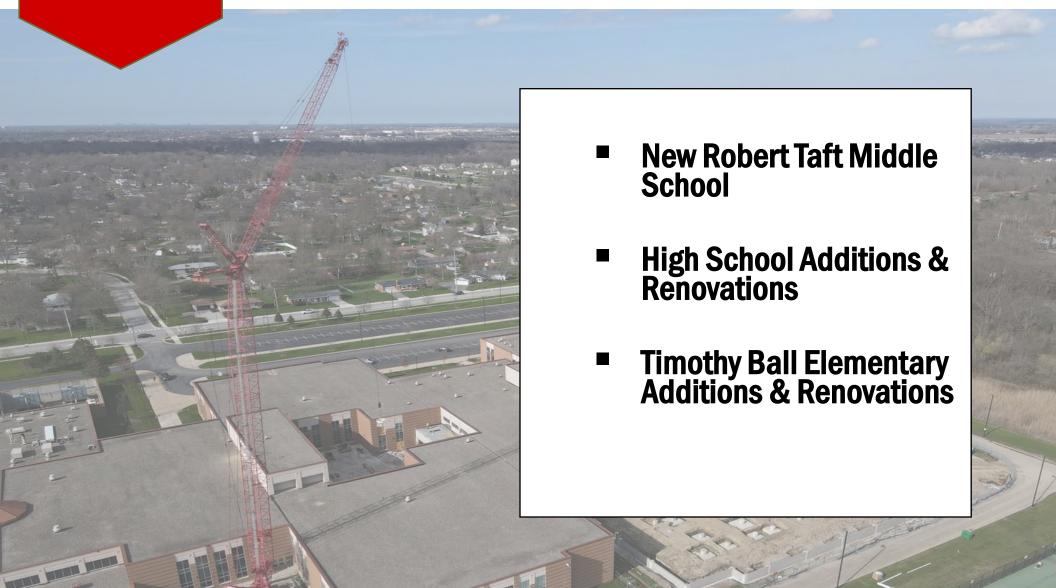

#### **New Robert A. Taft Middle School:**

- Began roofing on southern section of academic wing
- Began laying concrete masonry units for auditorium
- Began setting and detailing structural steel in administration and cafeteria section
- Began prepping and grading academic wing for slab-on-grade
- Poured concrete slab on deck for mechanical mezzanine in academic wing

#### **High School Additions & Renovations:**

- Completed media center structural demolition to west end
- Completed overhead utility piping to classroom and athletic additions
- Completed courtyard footings and foundations
- Poured slab-on-grade in courtyard
- Began athletic addition footings and foundations

#### **Timothy Ball Additions & Renovations:**

- Stripped topsoil for new classroom addition
- Demolished west playground set
- Installed west storm water system
- Graded playground area

**Sitework** 