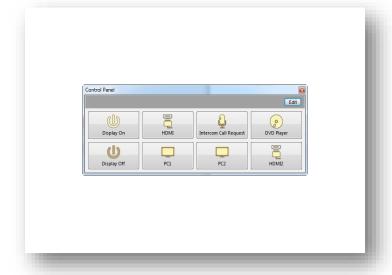

#### CLASSROOM AV SYSTEM



#### CLASSROOM AV SYSTEM INPUTS AND CONTROLS











#### TOUCHSCREEN AND COMPUTER CONTROLS









# CLASSROOM AV SPEAKERS



FLUSH CEILING ROUND



WALL MOUNTED





FLUSH CEILING HIDDEN

### CLASSROOM VOICE ENHANCEMENT





CEILING IR SENSOR



MICROPHONE

SPEAKER

# AV SYSTEM EQUIPMENT ENCLOSURES



FLUSH IN CEILING

WALL MOUNTED



# FLAT PANEL DISPLAYS



### SMART BOARDS WITH SHORT-THROW PROJECTORS



### OTHER DISPLAY OPTIONS



SMALLER INFORMATION SCREENS



INTERACTIVE SCREENS



LOBBY KIOSK

# TRADITIONAL CEILING PROJECTORS



# OTHER DISPLAY OPTIONS



MOTORIZED

**PULL-DOWN** 



# EXTERIOR INFO DISPLAYS





# HARD-WIRED NETWORK WALL JACKS





### WIRELESS INPUT AND CONTROL





# DOCUMENT CAMERAS





# CLOCK / PA SYSTEMS









#### WIRELESS CLOCK SYSTEMS



#### USB CHARGER STATIONS



# VARIOUS USB OPTIONS



### WIRELESS LAPTOPS / CHROMEBOOKS



### CHARGER STAT