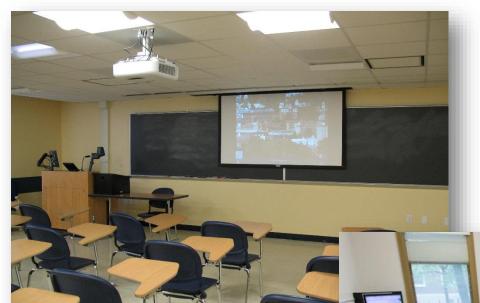

# TRADITIONAL CEILING PROJECTORS

# OTHER DISPLAY OPTIONS

MOTORIZED

**PULL-DOWN** 