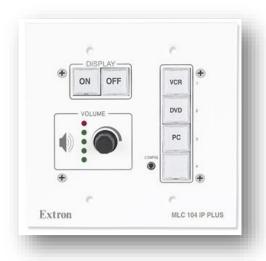

#### CLASSROOM AV SYSTEM INPUTS AND CONTROLS

#### TOUCHSCREEN AND COMPUTER CONTROLS