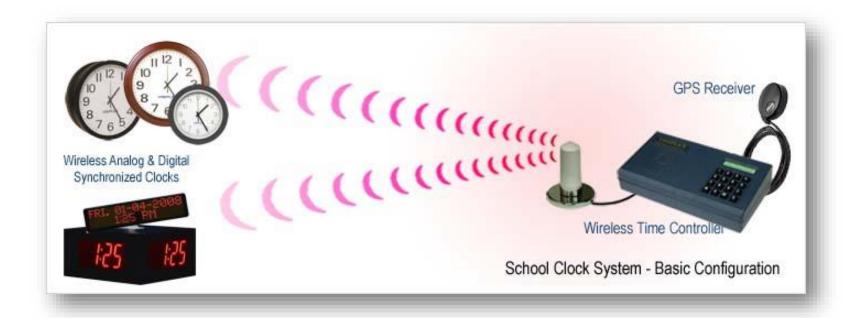

SYSTEM



#### CLASSROOM AV SYSTEM INPUTS AND CONTROLS











#### TOUCHSCREEN AND COMPUTER CONTROLS









# CLASSROOM AV SPEAKERS



FLUSH CEILING ROUND



WALL MOUNTED





FLUSH CEILING HIDDEN

### CLASSROOM VOICE ENHANCEMENT





CEILING IR SENSOR



MICROPHONE

SPEAKER

# AV SYSTEM EQUIPMENT ENCLOSURES



FLUSH IN CEILING

WALL MOUNTED



# FLAT PANEL DISPLAYS



### SMART BOARDS WITH SHORT-THROW PROJECTORS



### OTHER DISPLAY OPTIONS



SMALLER INFORMATION SCREENS



INTERACTIVE SCREENS



LOBBY KIOSK

# TRADITIONAL CEILING PROJECTORS



# OTHER DISPLAY OPTIONS



MOTORIZED

**PULL-DOWN** 



# EXTERIOR INFO DISPLAYS





# HARD-WIRED NETWORK WALL JACKS





### WIRELESS INPUT AND CONTROL





# DOCUMENT CAMERAS





# CLOCK / PA SYSTEMS









#### WIRELESS CLOCK SYSTEMS



#### USB CHARGER STATIONS



# VARIOUS USB OPTIONS



### WIRELESS LAPTOPS / CHROMEBOOKS



### CHARGER STATIONS





### WI-FI USE



# WI-FI ROUTERS