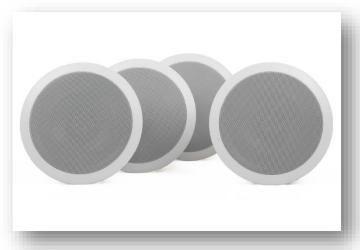

# CLASSROOM AV SPEAKERS

FLUSH CEILING ROUND

WALL MOUNTED

FLUSH CEILING HIDDEN