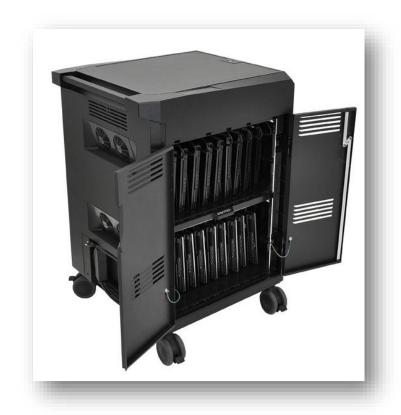

CLASSROOM AV SPEAKERS



FLUSH CEILING ROUND



WALL MOUNTED





FLUSH CEILING HIDDEN

### CLASSROOM VOICE ENHANCEMENT





CEILING IR SENSOR



MICROPHONE

SPEAKER

# AV SYSTEM EQUIPMENT ENCLOSURES



FLUSH IN CEILING

WALL MOUNTED



# FLAT PANEL DISPLAYS



### SMART BOARDS WITH SHORT-THROW PROJECTORS



### OTHER DISPLAY OPTIONS



SMALLER INFORMATION SCREENS



INTERACTIVE SCREENS



LOBBY KIOSK

# TRADITIONAL CEILING PROJECTORS



# OTHER DISPLAY OPTIONS



MOTORIZED

**PULL-DOWN** 



# EXTERIOR INFO DISPLAYS





# HARD-WIRED NETWORK WALL JACKS





### WIRELESS INPUT AND CONTROL





# DOCUMENT CAMERAS





# CLOCK / PA SYSTEMS









#### WIRELESS CLOCK SYSTEMS



#### USB CHARGER STATIONS



# VARIOUS USB OPTIONS



### WIRELESS LAPTOPS / CHROMEBOOKS



### CHARGER STATIONS





### WI-FI USE



# WI-FI ROUTERS