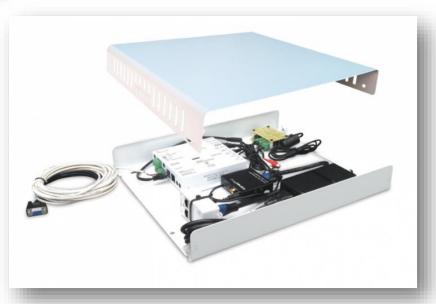

#### CLASSROOM AV SYSTEM



#### CLASSROOM AV SYSTEM INPUTS AND CONTROLS











#### TOUCHSCREEN AND COMPUTER CONTROLS









# CLASSROOM AV SPEAKERS



FLUSH CEILING ROUND



WALL MOUNTED





FLUSH CEILING HIDDEN

### CLASSROOM VOICE ENHANCEMENT





CEILING IR SENSOR



MICROPHONE

SPEAKER

# AV SYSTEM EQUIPMENT ENCLOSURES



FLUSH IN CEILING

WALL MOUNTED



# FLAT PANEL DISPLAYS



### SMART BOARDS WITH SHORT-THROW PROJECTORS



### OTHER DISPLAY OPTIONS



SMALLER INFORMATION SCREENS



INTERACTIVE SCREENS



LOBBY KIOSK

# TRADITIONAL CEILING PROJECTORS



# OTHER DISPLAY OPTIONS



MOTORIZED

**PULL-DOWN** 



# EXTERIOR INFO DISPLAYS





# HARD-WIRED NETWORK WALL JACKS





### WIRELESS INPUT AND CONTROL





# DOCUMENT CAMERAS





# CLOCK / PA SYSTEMS









#### WIRELESS CLOCK SYSTEMS



#### USB CHARGER STATIONS



# VARIOUS USB OPTIONS



### WIRELESS LAPTOPS / CHROMEBOOKS



### CHARGER STATIONS





### WI-FI USE



# WI-FI ROUTERS