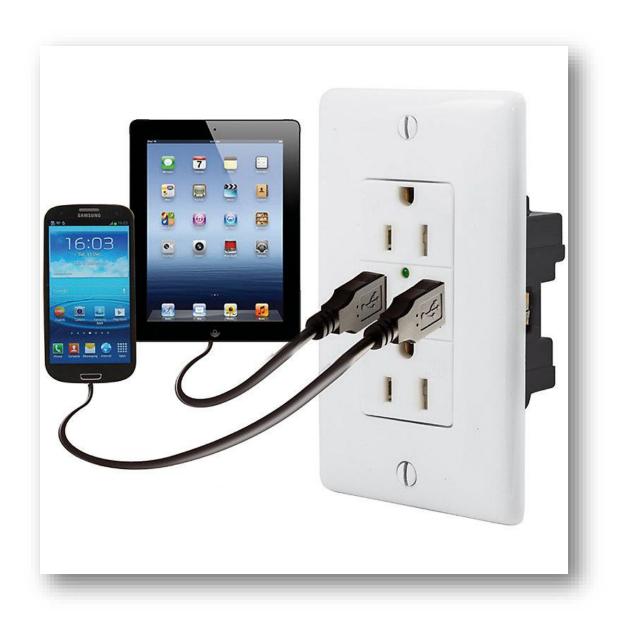

YSTEM INPUTS AND CONTROLS











#### TOUCHSCREEN AND COMPUTER CONTROLS









# CLASSROOM AV SPEAKERS



FLUSH CEILING ROUND



WALL MOUNTED





FLUSH CEILING HIDDEN

### CLASSROOM VOICE ENHANCEMENT





CEILING IR SENSOR



MICROPHONE

SPEAKER

# AV SYSTEM EQUIPMENT ENCLOSURES



FLUSH IN CEILING

WALL MOUNTED



# FLAT PANEL DISPLAYS



### SMART BOARDS WITH SHORT-THROW PROJECTORS



### OTHER DISPLAY OPTIONS



SMALLER INFORMATION SCREENS



INTERACTIVE SCREENS



LOBBY KIOSK

# TRADITIONAL CEILING PROJECTORS



# OTHER DISPLAY OPTIONS



MOTORIZED

**PULL-DOWN** 



# EXTERIOR INFO DISPLAYS





# HARD-WIRED NETWORK WALL JACKS





### WIRELESS INPUT AND CONTROL





# DOCUMENT CAMERAS





# CLOCK / PA SYSTEMS









#### WIRELESS CLOCK SYSTEMS



#### USB CHARGER STATIONS



# VARIOUS USB OPTIONS



### WIRELESS LAPTOPS / CHROMEBOOKS



### CHARGER STATIONS





### WI-FI USE



# WI-FI ROUTERS