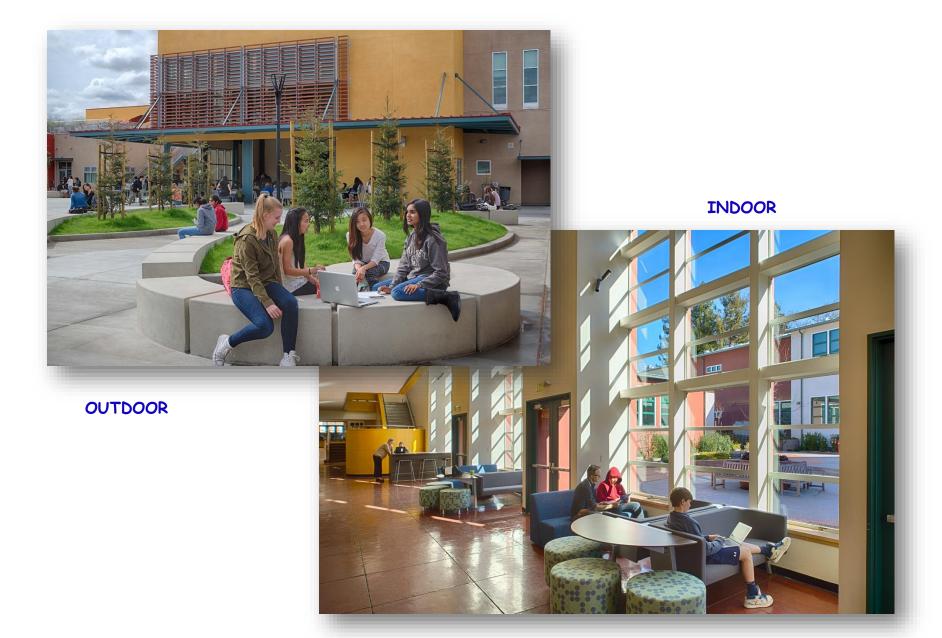

RS



FLUSH CEILING ROUND



WALL MOUNTED





FLUSH CEILING HIDDEN

### CLASSROOM VOICE ENHANCEMENT





CEILING IR SENSOR



MICROPHONE

SPEAKER

# AV SYSTEM EQUIPMENT ENCLOSURES



FLUSH IN CEILING

WALL MOUNTED



# FLAT PANEL DISPLAYS



### SMART BOARDS WITH SHORT-THROW PROJECTORS



### OTHER DISPLAY OPTIONS



SMALLER INFORMATION SCREENS



INTERACTIVE SCREENS



LOBBY KIOSK

# TRADITIONAL CEILING PROJECTORS



# OTHER DISPLAY OPTIONS



MOTORIZED

**PULL-DOWN** 



# EXTERIOR INFO DISPLAYS





# HARD-WIRED NETWORK WALL JACKS





### WIRELESS INPUT AND CONTROL





# DOCUMENT CAMERAS





# CLOCK / PA SYSTEMS









#### WIRELESS CLOCK SYSTEMS



#### USB CHARGER STATIONS



# VARIOUS USB OPTIONS



### WIRELESS LAPTOPS / CHROMEBOOKS



### CHARGER STATIONS





### WI-FI USE



# WI-FI ROUTERS