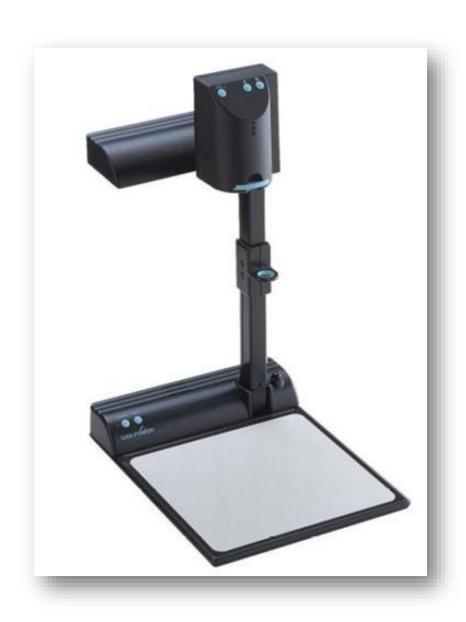

#### CLASSROOM AV SYSTEM



#### CLASSROOM AV SYSTEM INPUTS AND CONTROLS











#### TOUCHSCREEN AND COMPUTER CONTROLS









# CLASSROOM AV SPEAKERS



FLUSH CEILING ROUND



WALL MOUNTED





FLUSH CEILING HIDDEN

### CLASSROOM VOICE ENHANCEMENT





CEILING IR SENSOR



MICROPHONE

SPEAKER

# AV SYSTEM EQUIPMENT ENCLOSURES



FLUSH IN CEILING

WALL MOUNTED



# FLAT PANEL DISPLAYS



### SMART BOARDS WITH SHORT-THROW PROJECTORS



### OTHER DISPLAY OPTIONS



SMALLER INFORMATION SCREENS



INTERACTIVE SCREENS



LOBBY KIOSK

# TRADITIONAL CEILING PROJECTORS



# OTHER DISPLAY OPTIONS



MOTORIZED

**PULL-DOWN** 



# EXTERIOR INFO DISPLAYS





# HARD-WIRED NETWORK WALL JACKS





### WIRELESS INPUT AND CONTROL





# DOCUMENT CAMERAS





# CLOCK / PA SYSTEMS









#### WIRELESS CLOCK SYSTEMS



#### USB CHARGER STATIONS



# VARIOUS USB OPTIONS



### WIRELESS LAPTOPS / CHROMEBOOKS



### CHARGER STATIONS





### WI-FI USE



# WI-FI ROUTERS