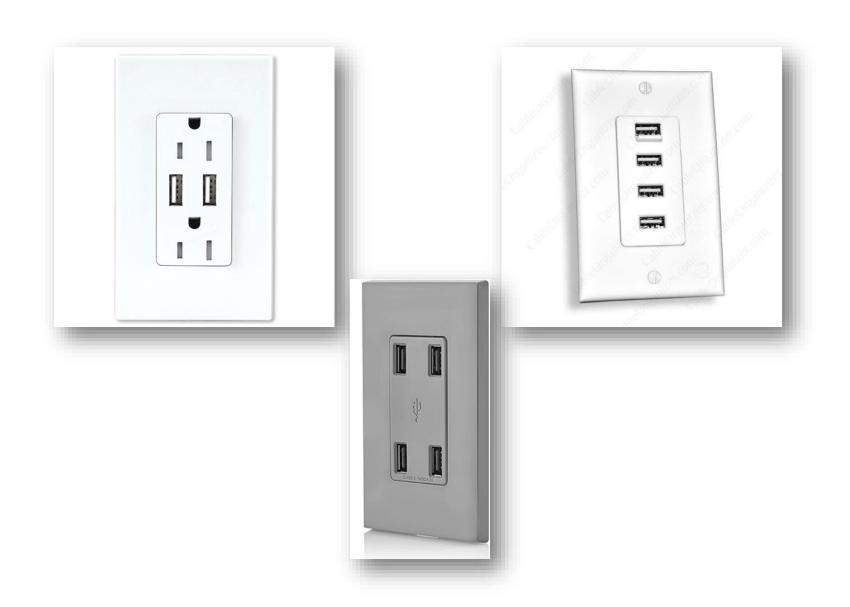

#### TOUCHSCREEN AND COMPUTER CONTROLS









# CLASSROOM AV SPEAKERS



FLUSH CEILING ROUND



WALL MOUNTED





FLUSH CEILING HIDDEN

### CLASSROOM VOICE ENHANCEMENT





CEILING IR SENSOR



MICROPHONE

SPEAKER

# AV SYSTEM EQUIPMENT ENCLOSURES



FLUSH IN CEILING

WALL MOUNTED



# FLAT PANEL DISPLAYS



### SMART BOARDS WITH SHORT-THROW PROJECTORS



### OTHER DISPLAY OPTIONS



SMALLER INFORMATION SCREENS



INTERACTIVE SCREENS



LOBBY KIOSK

# TRADITIONAL CEILING PROJECTORS



# OTHER DISPLAY OPTIONS



MOTORIZED

**PULL-DOWN** 



# EXTERIOR INFO DISPLAYS





# HARD-WIRED NETWORK WALL JACKS





### WIRELESS INPUT AND CONTROL





# DOCUMENT CAMERAS





# CLOCK / PA SYSTEMS









#### WIRELESS CLOCK SYSTEMS



#### USB CHARGER STATIONS



# VARIOUS USB OPTIONS



### WIRELESS LAPTOPS / CHROMEBOOKS



### CHARGER STATIONS





### WI-FI USE



# WI-FI ROUTERS