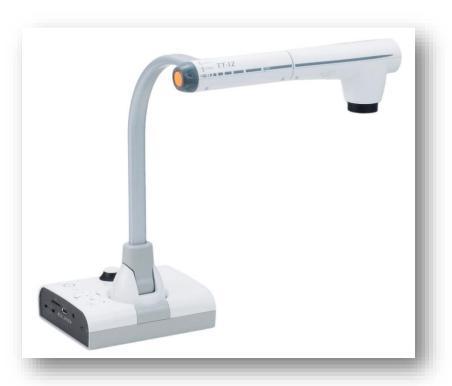

#### CLASSROOM AV SYSTEM



#### CLASSROOM AV SYSTEM INPUTS AND CONTROLS











#### TOUCHSCREEN AND COMPUTER CONTROLS









# CLASSROOM AV SPEAKERS



FLUSH CEILING ROUND



WALL MOUNTED





FLUSH CEILING HIDDEN

### CLASSROOM VOICE ENHANCEMENT





CEILING IR SENSOR



MICROPHONE

SPEAKER

# AV SYSTEM EQUIPMENT ENCLOSURES



FLUSH IN CEILING

WALL MOUNTED



# FLAT PANEL DISPLAYS



### SMART BOARDS WITH SHORT-THROW PROJECTORS



### OTHER DISPLAY OPTIONS



SMALLER INFORMATION SCREENS



INTERACTIVE SCREENS



LOBBY KIOSK

# TRADITIONAL CEILING PROJECTORS



# OTHER DISPLAY OPTIONS



MOTORIZED

**PULL-DOWN** 



# EXTERIOR INFO DISPLAYS





# HARD-WIRED NETWORK WALL JACKS





### WIRELESS INPUT AND CONTROL





# DOCUMENT CAMERAS





# CLOCK / PA SYSTEMS









#### WIRELESS CLOCK SYSTEMS



#### USB CHARGER STATIONS



# VARIOUS USB OPTIONS



### WIRELESS LAPTOPS / CHROMEBOOKS



### CHARGER STATIONS





### WI-FI USE



# WI-FI ROUTERS