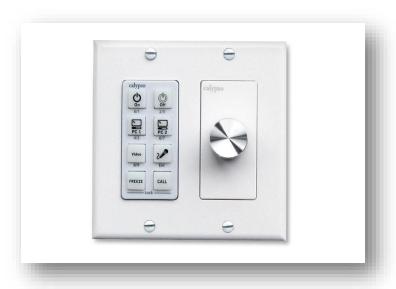

#### CLASSROOM AV SYSTEM INPUTS AND CONTROLS

#### TOUCHSCREEN AND COMPUTER CONTROLS