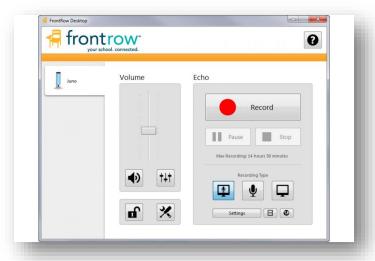

#### CLASSROOM AV SYSTEM



#### CLASSROOM AV SYSTEM INPUTS AND CONTROLS











#### TOUCHSCREEN AND COMPUTER CONTROLS









# CLASSROOM AV SPEAKERS



FLUSH CEILING ROUND



WALL MOUNTED





FLUSH CEILING HIDDEN

### CLASSROOM VOICE ENHANCEMENT





CEILING IR SENSOR



MICROPHONE

SPEAKER

# AV SYSTEM EQUIPMENT ENCLOSURES



FLUSH IN CEILING

WALL MOUNTED



# FLAT PANEL DISPLAYS



### SMART BOARDS WITH SHORT-THROW PROJECTORS



### OTHER DISPLAY OPTIONS



SMALLER INFORMATION SCREENS



INTERACTIVE SCREENS



LOBBY KIOSK

# TRADITIONAL CEILING PROJECTORS



# OTHER DISPLAY OPTIONS



MOTORIZED

**PULL-DOWN** 



# EXTERIOR INFO DISPLAYS





# HARD-WIRED NETWORK WALL JACKS





### WIRELESS INPUT AND CONTROL





# DOCUMENT CAMERAS





# CLOCK / PA SYSTEMS









#### WIRELESS CLOCK SYSTEMS



#### USB CHARGER STATIONS



# VARIOUS USB OPTIONS



### WIRELESS LAPTOPS / CHROMEBOOKS



### CHARGER ST