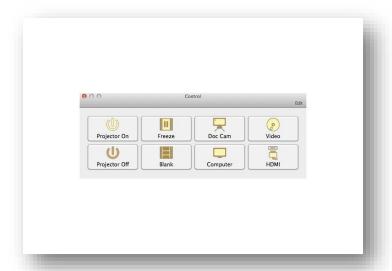

#### CLASSROOM AV SYSTEM



#### CLASSROOM AV SYSTEM INPUTS AND CONTROLS











#### TOUCHSCREEN AND COMPUTER CONTROLS









# CLASSROOM AV SPEAKERS



FLUSH CEILING ROUND



WALL MOUNTED





FLUSH CEILING HIDDEN

### CLASSROOM VOICE ENHANCEMENT





CEILING IR SENSOR



MICROPHONE

SPEAKER

# AV SYSTEM EQUIPMENT ENCLOSURES



FLUSH IN CEILING

WALL MOUNTED



# FLAT PANEL DISPLAYS



### SMART BOARDS WITH SHORT-THROW PROJECTORS



### OTHER DISPLAY OPTIONS



SMALLER INFORMATION SCREENS



INTERACTIVE SCREENS



LOBBY KIOSK

# TRADITIONAL CEILING PROJECTORS



# OTHER DISPLAY OPTIONS



MOTORIZED

**PULL-DOWN** 



# EXTERIOR INFO DISPLAYS





# HARD-WIRED NETWORK WALL JACKS





### WIRELESS INPUT AND CONTROL





# DOCUMENT CAMERAS





# CLOCK / PA SYSTEMS









#### WIRELESS CLOCK SYSTEMS



#### USB CHARGER STATIONS



# VARIOUS USB OPTIONS



### WIRELESS LAPTOPS / CHROMEBOOKS



### CHARGER STATIO