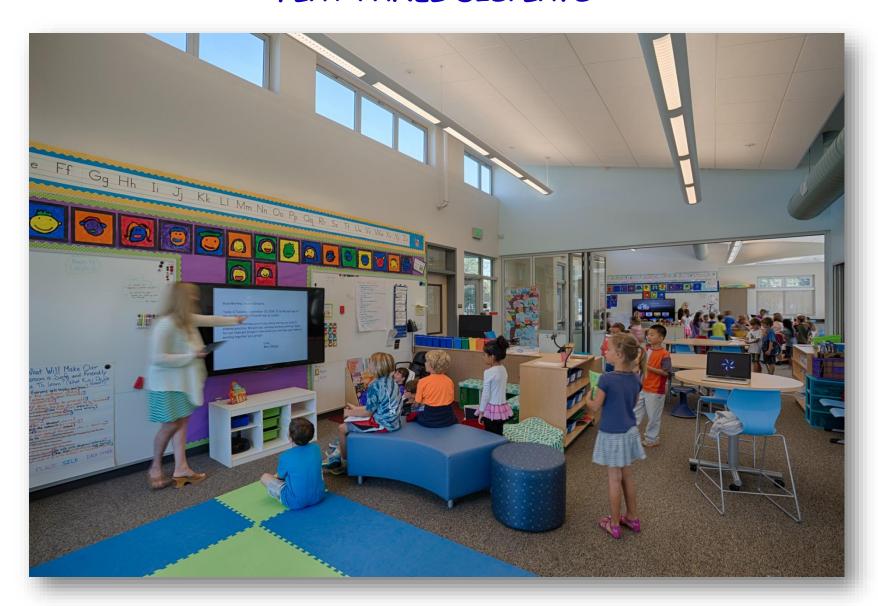

#### CLASSROOM AV SYSTEM



#### CLASSROOM AV SYSTEM INPUTS AND CONTROLS











#### TOUCHSCREEN AND COMPUTER CONTROLS









# CLASSROOM AV SPEAKERS



FLUSH CEILING ROUND



WALL MOUNTED





FLUSH CEILING HIDDEN

### CLASSROOM VOICE ENHANCEMENT





CEILING IR SENSOR



MICROPHONE

SPEAKER

# AV SYSTEM EQUIPMENT ENCLOSURES



FLUSH IN CEILING

WALL MOUNTED



# FLAT PANEL DISPLAYS



### SMART BOARDS WITH SHORT-THROW PROJECTORS



### OTHER DISPLAY OPTIONS



SMALLER INFORMATION SCREENS



INTERACTIVE SCREENS



LOBBY KIOSK

# TRADITIONAL CEILING PROJECTORS



# OTHER DISPLAY OPTIONS



MOTORIZED

**PULL-DOWN** 



# EXTERIOR INFO DISPLAYS





# HARD-WIRED NETWORK WALL JACKS





### WIRELESS INPUT AND CONTROL





# DOCUMENT CAMERAS





# CLOCK / PA SYSTEMS









#### WIRELESS CLOCK SYSTEMS



#### USB CHARGER STATIONS



# VARIOUS USB OPTIONS



### WIRELESS LAPTOPS / CHROMEBOOKS



### CHARGER STATIONS





### WI-FI USE



# WI-FI ROUTERS