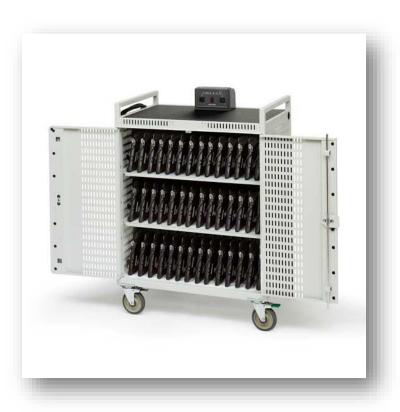

ASSROOM AV SPEAKERS



FLUSH CEILING ROUND



WALL MOUNTED





FLUSH CEILING HIDDEN

### CLASSROOM VOICE ENHANCEMENT





CEILING IR SENSOR



MICROPHONE

SPEAKER

# AV SYSTEM EQUIPMENT ENCLOSURES



FLUSH IN CEILING

WALL MOUNTED



# FLAT PANEL DISPLAYS



### SMART BOARDS WITH SHORT-THROW PROJECTORS



### OTHER DISPLAY OPTIONS



SMALLER INFORMATION SCREENS



INTERACTIVE SCREENS



LOBBY KIOSK

# TRADITIONAL CEILING PROJECTORS



# OTHER DISPLAY OPTIONS



MOTORIZED

**PULL-DOWN** 



# EXTERIOR INFO DISPLAYS





# HARD-WIRED NETWORK WALL JACKS





### WIRELESS INPUT AND CONTROL





# DOCUMENT CAMERAS





# CLOCK / PA SYSTEMS









#### WIRELESS CLOCK SYSTEMS



#### USB CHARGER STATIONS



# VARIOUS USB OPTIONS



### WIRELESS LAPTOPS / CHROMEBOOKS



### CHARGER STATIONS





### WI-FI USE



# WI-FI ROUTERS