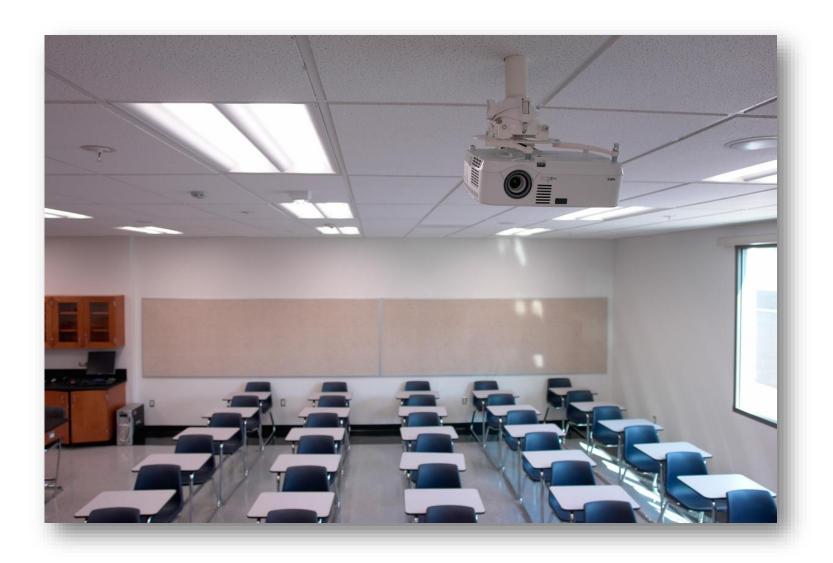

#### CLASSROOM AV SYSTEM



#### CLASSROOM AV SYSTEM INPUTS AND CONTROLS











#### TOUCHSCREEN AND COMPUTER CONTROLS









# CLASSROOM AV SPEAKERS



FLUSH CEILING ROUND



WALL MOUNTED





FLUSH CEILING HIDDEN

### CLASSROOM VOICE ENHANCEMENT





CEILING IR SENSOR



MICROPHONE

SPEAKER

# AV SYSTEM EQUIPMENT ENCLOSURES



FLUSH IN CEILING

WALL MOUNTED



# FLAT PANEL DISPLAYS



### SMART BOARDS WITH SHORT-THROW PROJECTORS



### OTHER DISPLAY OPTIONS



SMALLER INFORMATION SCREENS



INTERACTIVE SCREENS



LOBBY KIOSK

# TRADITIONAL CEILING PROJECTORS



# OTHER DISPLAY OPTIONS



MOTORIZED

**PULL-DOWN** 



# EXTERIOR INFO DISPLAYS





# HARD-WIRED NETWORK WALL JACKS





### WIRELESS INPUT AND CONTROL





# DOCUMENT CAMERAS





# CLOCK / PA SYSTEMS









#### WIRELESS CLOCK SYSTEMS



#### USB CHARGER STATIONS



# VARIOUS USB OPTIONS



### WIRELESS LAPTOPS / CHROMEBOOKS



### CHARGER STATIONS





### WI-FI USE



# WI-FI ROUTERS