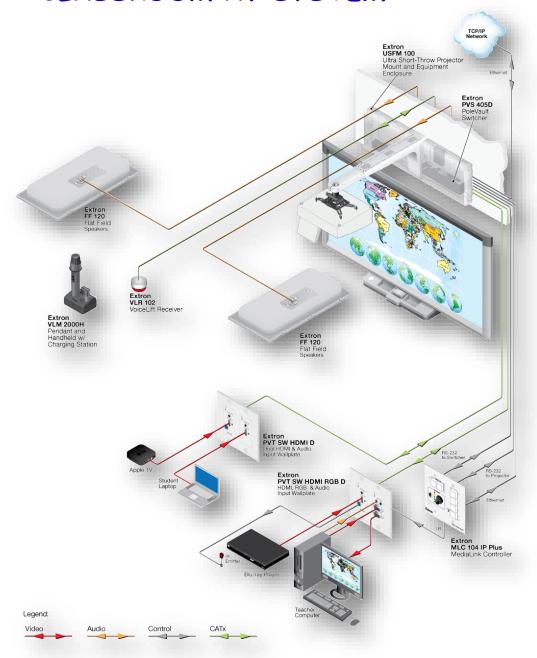

#### CLASSROOM AV SYSTEM

#### CLASSROOM AV SYSTEM INPUTS AND CONTROLS

#### TOUCHSCREEN AND COMPUTER CONTROLS