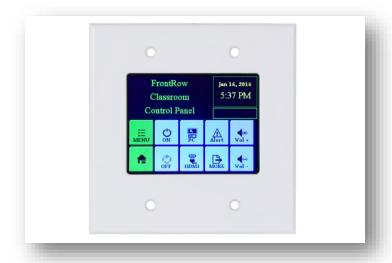

#### CLASSROOM AV SYSTEM



#### CLASSROOM AV SYSTEM INPUTS AND CONTROLS











#### TOUCHSCREEN AND COMPUTER CONTROLS









# CLASSROOM AV SPEAKERS



FLUSH CEILING ROUND



WALL MOUNTED





FLUSH CEILING HIDDEN

### CLASSROOM VOICE ENHANCEMENT





CEILING IR SENSOR



MICROPHONE

SPEAKER

# AV SYSTEM EQUIPMENT ENCLOSURES



FLUSH IN CEILING

WALL MOUNTED



# FLAT PANEL DISPLAYS



### SMART BOARDS WITH SHORT-THROW PROJECTORS



### OTHER DISPLAY OPTIONS



SMALLER INFORMATION SCREENS



INTERACTIVE SCREENS



LOBBY KIOSK

# TRADITIONAL CEILING PROJECTORS



# OTHER DISPLAY OPTIONS



MOTORIZED

**PULL-DOWN** 



# EXTERIOR INFO DISPLAYS





# HARD-WIRED NETWORK WALL JACKS





### WIRELESS INPUT AND CONTROL





# DOCUMENT CAMERAS





# CLOCK / PA SYSTEMS









#### WIRELESS CLOCK SYSTEMS



#### USB CHARGER STATIONS



# VARIOUS USB OPTIONS



### WIRELESS LAPTOPS / CHROMEBOOKS



### CHARGER