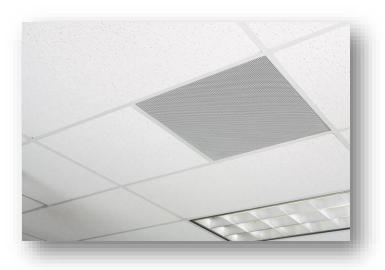

# CLASSROOM AV SPEAKERS

FLUSH CEILING ROUND

WALL MOUNTED

FLUSH CEILING HIDDEN