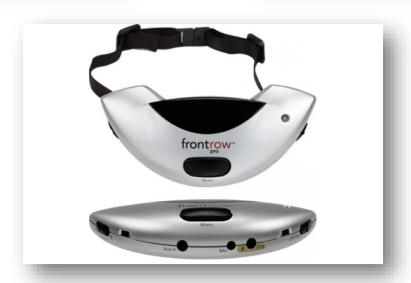

#### CLASSROOM AV SYSTEM



#### CLASSROOM AV SYSTEM INPUTS AND CONTROLS











#### TOUCHSCREEN AND COMPUTER CONTROLS









# CLASSROOM AV SPEAKERS



FLUSH CEILING ROUND



WALL MOUNTED





FLUSH CEILING HIDDEN

### CLASSROOM VOICE ENHANCEMENT





CEILING IR SENSOR



MICROPHONE

SPEAKER

# AV SYSTEM EQUIPMENT ENCLOSURES



FLUSH IN CEILING

WALL MOUNTED



# FLAT PANEL DISPLAYS



### SMART BOARDS WITH SHORT-THROW PROJECTORS



### OTHER DISPLAY OPTIONS



SMALLER INFORMATION SCREENS



INTERACTIVE SCREENS



LOBBY KIOSK

# TRADITIONAL CEILING PROJECTORS



# OTHER DISPLAY OPTIONS



MOTORIZED

**PULL-DOWN** 



# EXTERIOR INFO DISPLAYS





# HARD-WIRED NETWORK WALL JACKS





### WIRELESS INPUT AND CONTROL





# DOCUMENT CAMERAS





# CLOCK / PA SYSTEMS









#### WIRELESS CLOCK SYSTEMS



#### USB CHARGER STATIONS



# VARIOUS USB OPTIONS



### WIRELESS LAPTOPS / CHROMEBOOKS



### CHARGER STATIONS





### WI-FI USE



# WI-FI ROUTERS