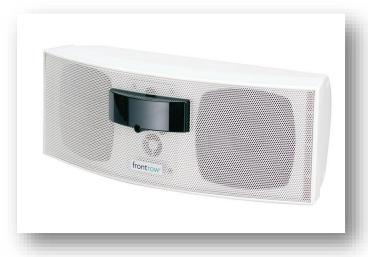

# CLASSROOM AV SPEAKERS

FLUSH CEILING ROUND

WALL MOUNTED

FLUSH CEILING HIDDEN