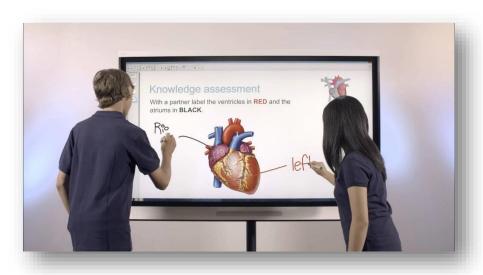

#### CLASSROOM AV SYSTEM



#### CLASSROOM AV SYSTEM INPUTS AND CONTROLS











#### TOUCHSCREEN AND COMPUTER CONTROLS









# CLASSROOM AV SPEAKERS



FLUSH CEILING ROUND



WALL MOUNTED





FLUSH CEILING HIDDEN

### CLASSROOM VOICE ENHANCEMENT





CEILING IR SENSOR



MICROPHONE

SPEAKER

# AV SYSTEM EQUIPMENT ENCLOSURES



FLUSH IN CEILING

WALL MOUNTED



# FLAT PANEL DISPLAYS



### SMART BOARDS WITH SHORT-THROW PROJECTORS



### OTHER DISPLAY OPTIONS



SMALLER INFORMATION SCREENS



INTERACTIVE SCREENS



LOBBY KIOSK

# TRADITIONAL CEILING PROJECTORS



# OTHER DISPLAY OPTIONS



MOTORIZED

**PULL-DOWN** 



# EXTERIOR INFO DISPLAYS





# HARD-WIRED NETWORK WALL JACKS





### WIRELESS INPUT AND CONTROL





# DOCUMENT CAMERAS





# CLOCK / PA SYSTEMS









#### WIRELESS CLOCK SYSTEMS



#### USB CHARGER STATIONS



# VARIOUS USB OPTIONS



### WIRELESS LAPTOPS / CHROMEBOOKS



### CHARGER STATIONS





### WI-FI USE



# WI-FI ROUTERS