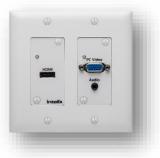

#### CLASSROOM AV SYSTEM



#### CLASSROOM AV SYSTEM INPUTS AND CONTROLS











#### TOUCHSCREEN AND COMPUTER CONTROLS









# CLASSROOM AV SPEAKERS



FLUSH CEILING ROUND



WALL MOUNTED





FLUSH CEILING HIDDEN

### CLASSROOM VOICE ENHANCEMENT





CEILING IR SENSOR



MICROPHONE

SPEAKER

# AV SYSTEM EQUIPMENT ENCLOSURES



FLUSH IN CEILING

WALL MOUNTED



# FLAT PANEL DISPLAYS



### SMART BOARDS WITH SHORT-THROW PROJECTORS



### OTHER DISPLAY OPTIONS



SMALLER INFORMATION SCREENS



INTERACTIVE SCREENS



LOBBY KIOSK

# TRADITIONAL CEILING PROJECTORS



# OTHER DISPLAY OPTIONS



MOTORIZED

**PULL-DOWN** 



# EXTERIOR INFO DISPLAYS





# HARD-WIRED NETWORK WALL JACKS





### WIRELESS INPUT AND CONTROL





# DOCUMENT CAMERAS





# CLOCK / PA SYSTEMS









#### WIRELESS CLOCK SYSTEMS



#### USB CHARGER STATIONS



# VARIOUS USB OPTIONS



### WI