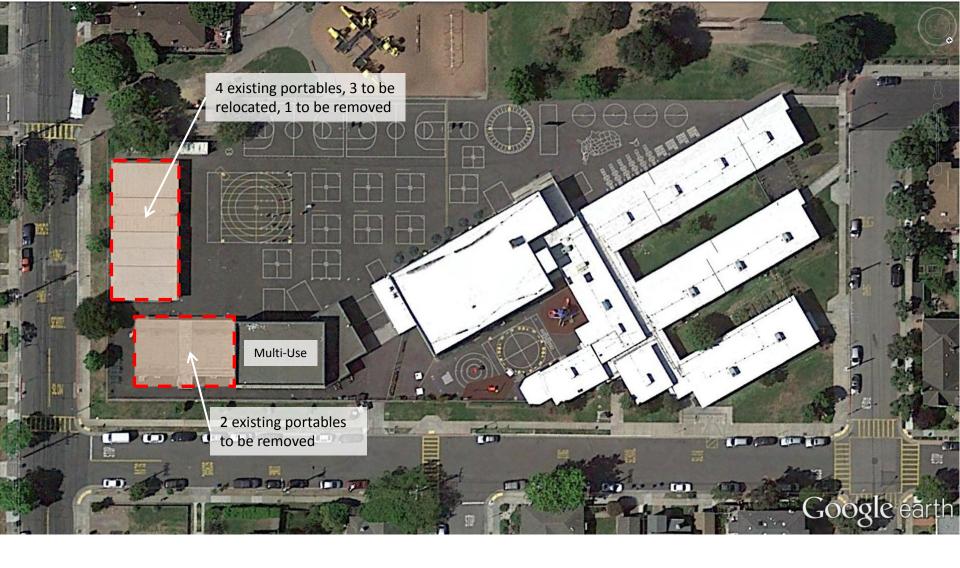

#### SITE PLAN

OTIS ELEMENTARY NEW CLASSROOM BUILDING

SEPTEMBER 22, 2015 SCALE: 1" = 20'

FIRST FLOOR

FLOOR PLANS

OTIS ELEMENTARY NEW CLASSROOM BUILDING

**SEPTEMBER 22, 2015** 