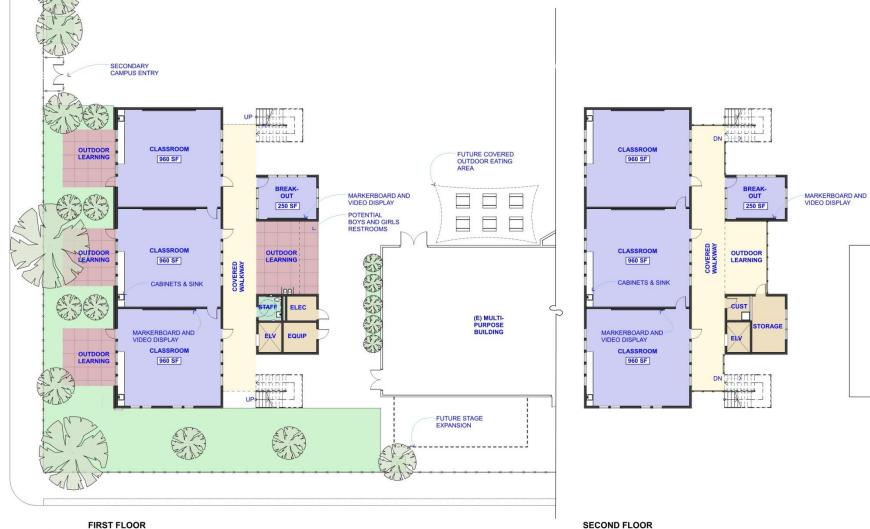

#### SITE PLAN

OTIS ELEMENTARY NEW CLASSROOM BUILDING

SEPTEMBER 22, 2015 SCALE: 1" = 20'

FIRST FLOOR

FLOOR PLANS

OTIS ELEMENTARY NEW CLASSROOM BUILDING

**SEPTEMBER 22, 2015** 