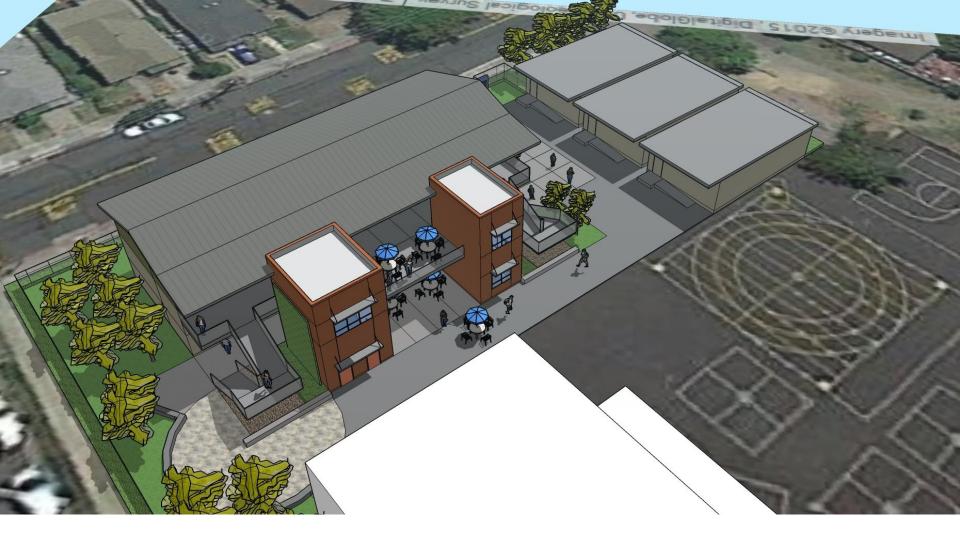

### Otis Elementary School New Classroom Building Schematic Design Presentation September 29, 2015







FILLMORE ST.

#### SITE PLAN

OTIS ELEMENTARY NEW CLASSROOM BUILDING



SEPTEMBER 22, 2015 SCALE: 1" = 20'





FIRST FLOOR

FLOOR PLANS

OTIS ELEMENTARY NEW CLASSROOM BUILDING

**SEPTEMBER 22, 2015** 



















#### **Project Cost Summary Update**

Updated: September 23, 2015

| Campus Budget (2014 Implementation Plan B) Phases 1 & 2 | \$6,400,000 |
|---------------------------------------------------------|-------------|
| Escalation to 2015 dollars (5%)                         | \$320,000   |
| Campus Budget (2015)                                    | \$6,720,000 |
| Soft Costs (30% of Total Project Budget)                | \$2,016,000 |

**Current Construction Budget** \$4,704,000

|                                                         | Construction |              |                |  |
|---------------------------------------------------------|--------------|--------------|----------------|--|
| Phase 1 & 2 Construction Projects                       | Phase        | Timeli