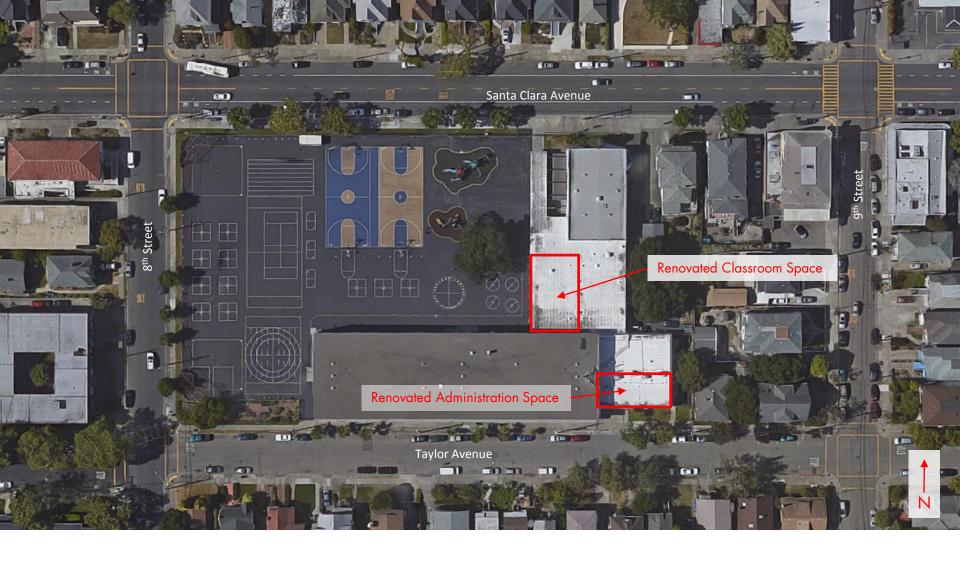

Current Construction Budget \$3,601,500

|                                                               | Construction |              |                |  |
|---------------------------------------------------------------|--------------|--------------|----------------|--|
| Phase 1 and 2 Construction Projects                           | Phase        | Timeline     | Cost/Allowance |  |
| Reconfigure Preschool and Main Office - Estimated             | Phase 1      | 2016         | \$1,193,425    |  |
| Comprehensive Window Replacement - Estimated                  | Phase 1      | 2016         | \$1,612,043    |  |
| Minor Mech, Elect. and Accessibility Improvements - Estimated | Phase 1      | 2016         | \$139,596      |  |
| Technology / Communication Upgrades - Allowance               | Phase 1 or 2 | 2016 or 2017 | \$398,580      |  |
| Safety / Security Upgrades - Allowance                        | Phase 1 or 2 | 2016 or 2017 | \$235,153      |  |