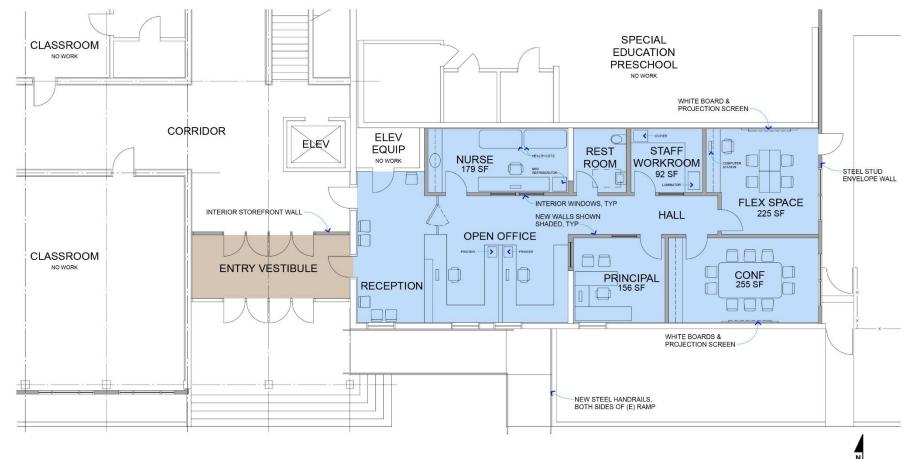

Current Construction Budget \$3,601,500

|                                                               | Construction |              |                |  |
|---------------------------------------------------------------|--------------|--------------|----------------|--|
| Phase 1 and 2 Construction Projects                           | Phase        | Timeline     | Cost/Allowance |  |
| Reconfigure Preschool and Main Office - Estimated             | Phase 1      | 2016         | \$1,193,425    |  |
| Comprehensive Window Replacement - Estimated                  | Phase 1      | 2016         | \$1,612,043    |  |
| Minor Mech, Elect. and Accessibility Improvements - Estimated | Phase 1      | 2016         | \$139,596      |  |
| Technology / Communication Upgrades - Allowance               | Phase 1 or 2 | 2016 or 2017 | \$398,580      |  |
| Safety / Security Upgrades - Allowance                        | Phase 1 or 2 | 2016 or 2017 | \$235,153      |  |