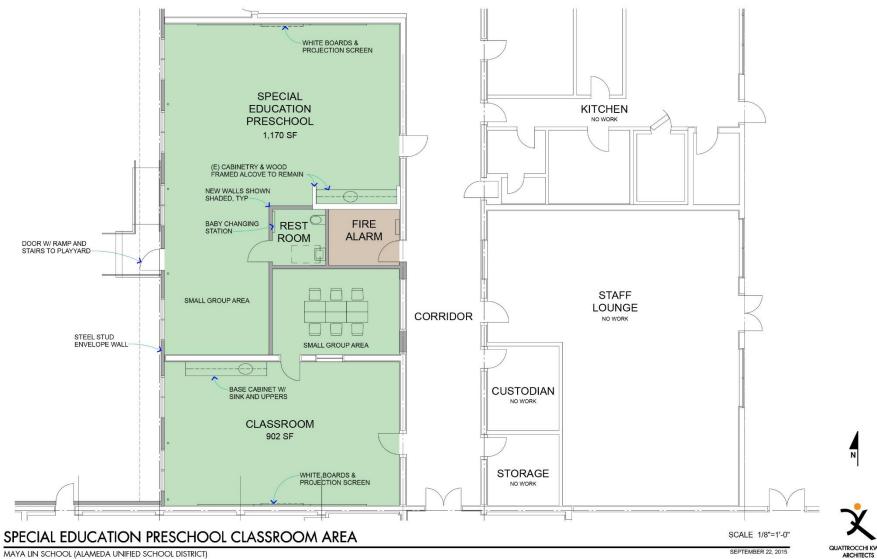

Current Construction Budget \$3,601,500

|                                                               | Construction |              |                |  |
|---------------------------------------------------------------|--------------|--------------|----------------|--|
| Phase 1 and 2 Construction Projects                           | Phase        | Timeline     | Cost/Allowance |  |
| Reconfigure Preschool and Main Office - Estimated             | Phase 1      | 2016         | \$1,193,425    |  |
| Comprehensive Window Replacement - Estimated                  | Phase 1      | 2016         | \$1,612,043    |  |
| Minor Mech, Elect. and Accessibility Improvements - Estimated | Phase 1      | 2016         | \$139,596      |  |
| Technology / Communication Upgrades - Allowance               | Phase 1 or 2 | 2016 or 2017 | \$398,580      |  |
| Safety / Security Upgrades - Allowance                        | Phase 1 or 2 | 2016 or 2017 | \$235,153      |  |