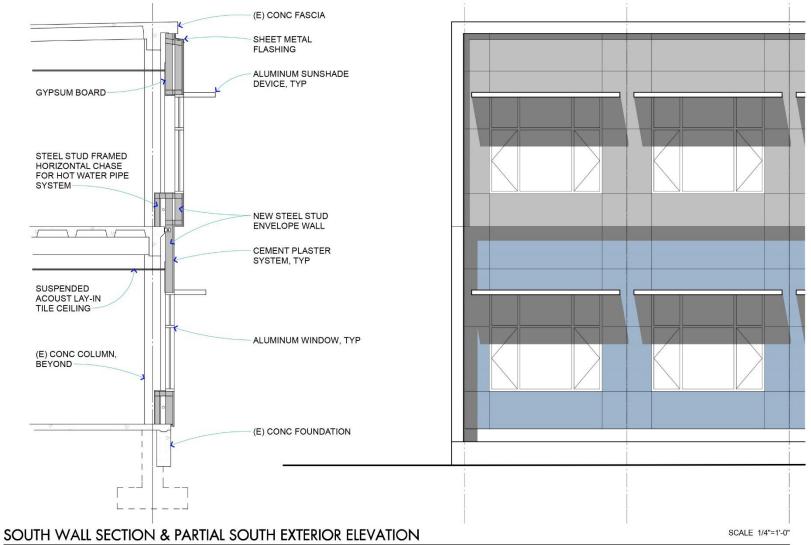

## Maya Lin School

Modernization

Schematic Design Presentation to Board September 29, 2015





Maya Lin School
Modernization















### Maya Lin School

#### **Project Cost Summary Update**

Updated: September 23, 2015

| Campus Budget (2014 Implementation Plan B) Phases 1 and 2 | \$4,900,000 |  |  |
|-----------------------------------------------------------|-------------|--|--|
| Escalation to 2015 dollars (5%)                           | \$245,000   |  |  |
| Campus Budget (2015)                                      | \$5,145,000 |  |  |
|                                                           |             |  |  |
| Soft Costs (30% of Total Project Budget)                  | \$1,543,500 |  |  |
|                                                           |             |  |  |

Current Construction Budget \$3,601,500

|                                                               | Construction |