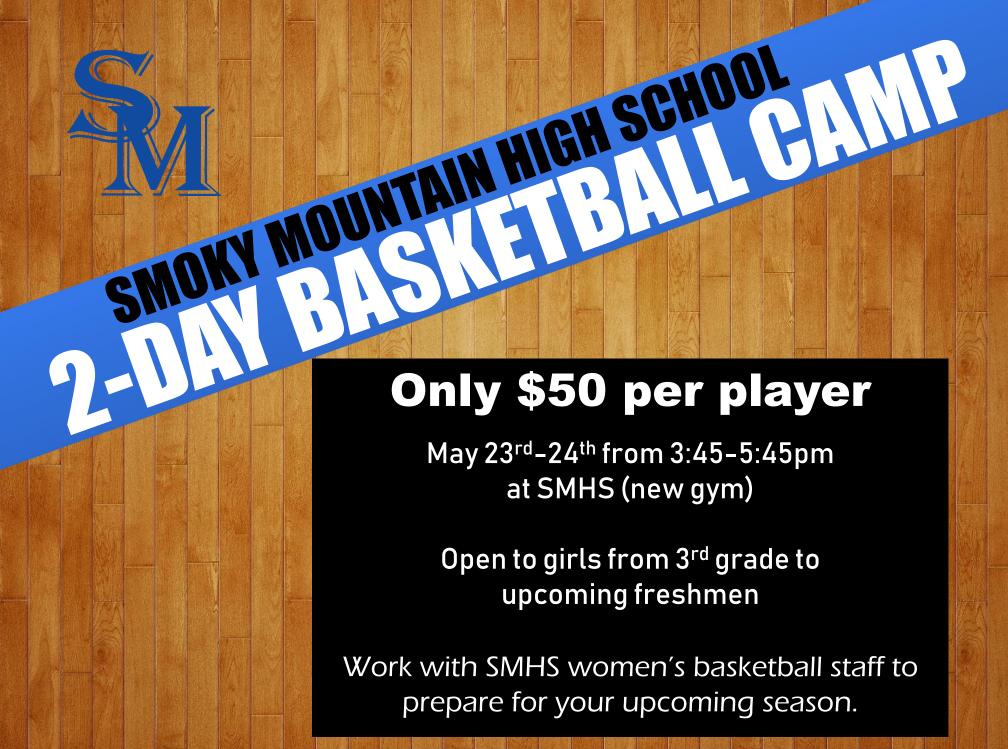

## SMOKY MOUNTAIN HIGH SCHOOL 2-DAY BASKETBALL CAMP

## Only \$50 per player

May 23<sup>rd</sup>-24<sup>th</sup> from 3:45-5:45pm at SMHS (new gym)

Open to girls from 3<sup>rd</sup> grade to upcoming freshmen

Work with SMHS women's basketball staff to prepare for your upcoming season.