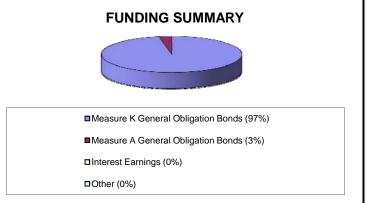

| -                        | -                 |
| Total                              | 29,760,125         | (590,035)                | 29,170,090        |
| Measure A General Obligation Bonds | 169,875            | 719,418                  | 889,293           |
| Interest Earnings                  |                    | -                        | -                 |
| Other                              |                    | -                        | -                 |
|                                    |                    | -                        | -                 |
|                                    |                    | -                        | -                 |
| Totals                             | \$ 29,930,000      | \$ 129,383               | \$ 30,059,383     |



#### **FUNDING MODIFICATIONS**

|          |                                                                                                                                                                                                                                     | Measure K General Obligation Bonds  Measure A General Interest |                          |                    | <br>                         |                 |              |                     |          |       |
|----------|-------------------------------------------------------------------------------------------------------------------------------------------------------------------------------------------------------------------------------------|---------------------------------------------------------------