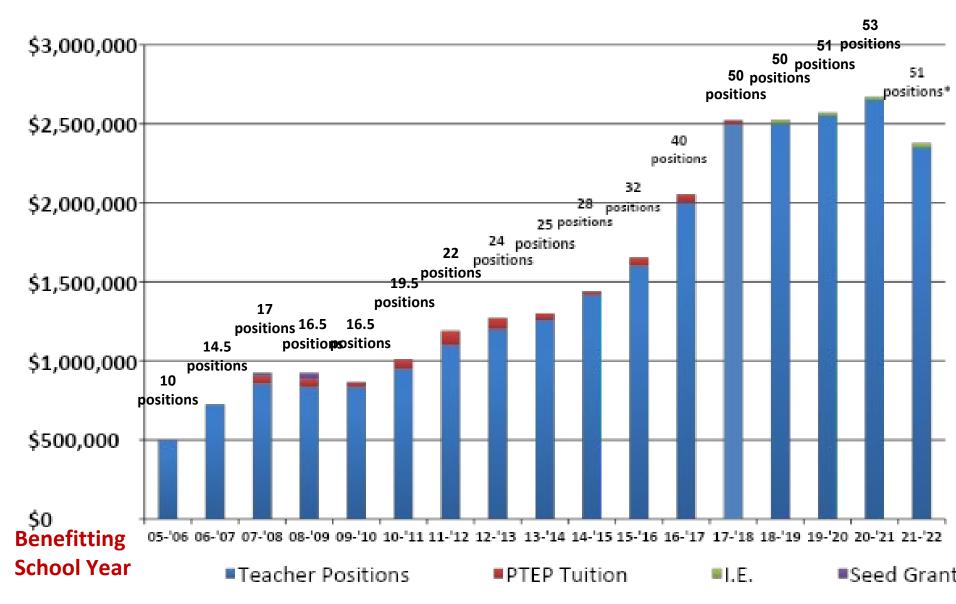

#### **EEF IS ALL ABOUT TEACHERS!**

EEF funded 50\* teaching positions for 2021-2022 including all nurses, librarians, counselors, fine arts, AP course staff, intervention specialists and more! Positions that are critical to our ENTIRE DISTRICT

#### **EEF IS ALL ABOUT TEACHERS!**

EEF funded 50+ teaching positions for 2021-2022 including all nurses, librarians, counselors, fine arts, AP course staff, intervention specialists and more! Positions that are critical to our ENTIRE DISTRICT

EEF Teacher Fund is run by the Eanes Education Foundation and is all about **FUNDING TEACHERS!** EEF funded 50+ teaching positions across all 9 campuses within the district in 2021-2022 including *nurses*, *librarians*, *counselors*, *fine arts*, *AP course staff*, *intervention specialists and more!* All positions that are critical and truly what makes EISD so great! 100% of today's donations go toward funding teachers and staff salaries in the 2022-2023 school year. *now thru Nov 17*  WRMS **No-Hassle** Fundraiser is run by the Wildcat Booster Club and works directly with the principal, staff and parents to identify and address specific needs just for <u>OUR CAMPUS & STAFF</u> like appreciation and professional development for the teachers, fun events for the students, and campus improvements. We strive to use EVERY dollar of your donation effectively and responsibly to keep our school exemplary! ....ends Oct 15