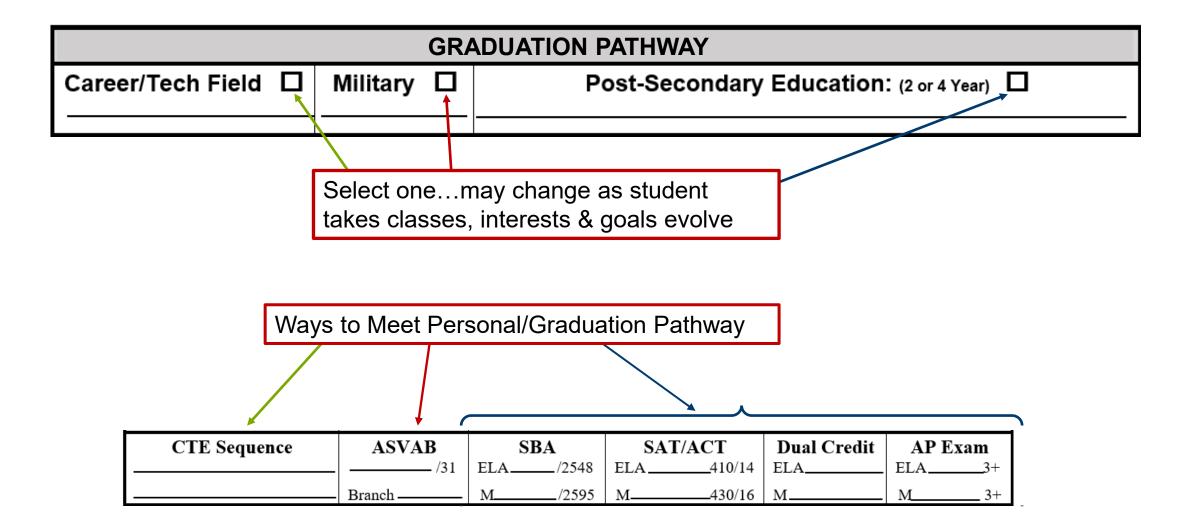

# CHOOSE A GRADUATION PATHWAY

### Post-Secondary Education (2 or 4 Year)

#### **SMARTER BALANCED ASSESSMENTS**

Meet or exceed the graduation scores in the Smarter Balanced Assessments (SBA) in English language arts (ELA) and mathematics.

#### **DUAL CREDIT**

Earn at least one high school credit in ELA and at least one high school credit in math in dual credit courses (Running Start, College in the High School, and Career and Technical Education dual credit courses).

#### AP/IB

For both ELA and math, earn a 3 or higher on certain Advanced Placement (AP) exams or a 4 or higher on certain International Baccalaureate (IB) exams.

#### SAT/ACT

Meet or exceed the graduation scores set by SBE in the math and ELA portions of the SAT or ACT.

#### **ASVAB**

Meet standard on the ASVAB (Armed Services Vocational Aptitude Battery) by scoring at least the minimum established by the military for eligibility to serve in a branch of the armed services. (Score = 31)

# **Career/Technical Field**

#### **CTE SEQUENCE**

Complete a sequence of Career and Technical Education (CTE) courses: two or more high school credits of CTE courses in a progression tailored to the student's goals and relevant to the postsecondary pathway(s) outlined in the student's High School and Beyond Plan. The sequence may be comprised of courses within the same CTE program area or courses within more than one CTE program area.