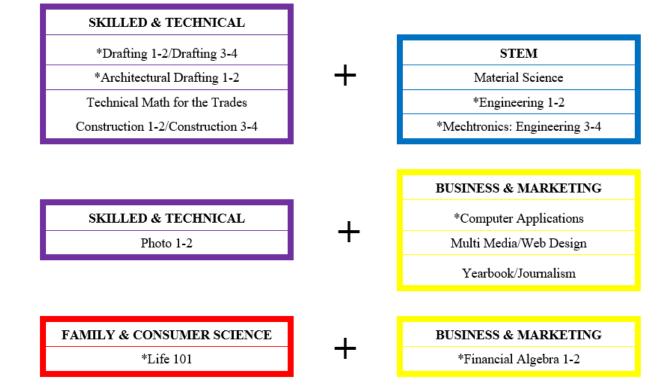

### CTE PATHWAYS TO GRADUATION (Combination Pathways)

#### **CTE PATHWAYS to GRADUATION**

(OSPI Approved 2020 - Combination Pathways)

\* = CTE Dual Credit All courses have an Industry Recognized Certification (IRC)