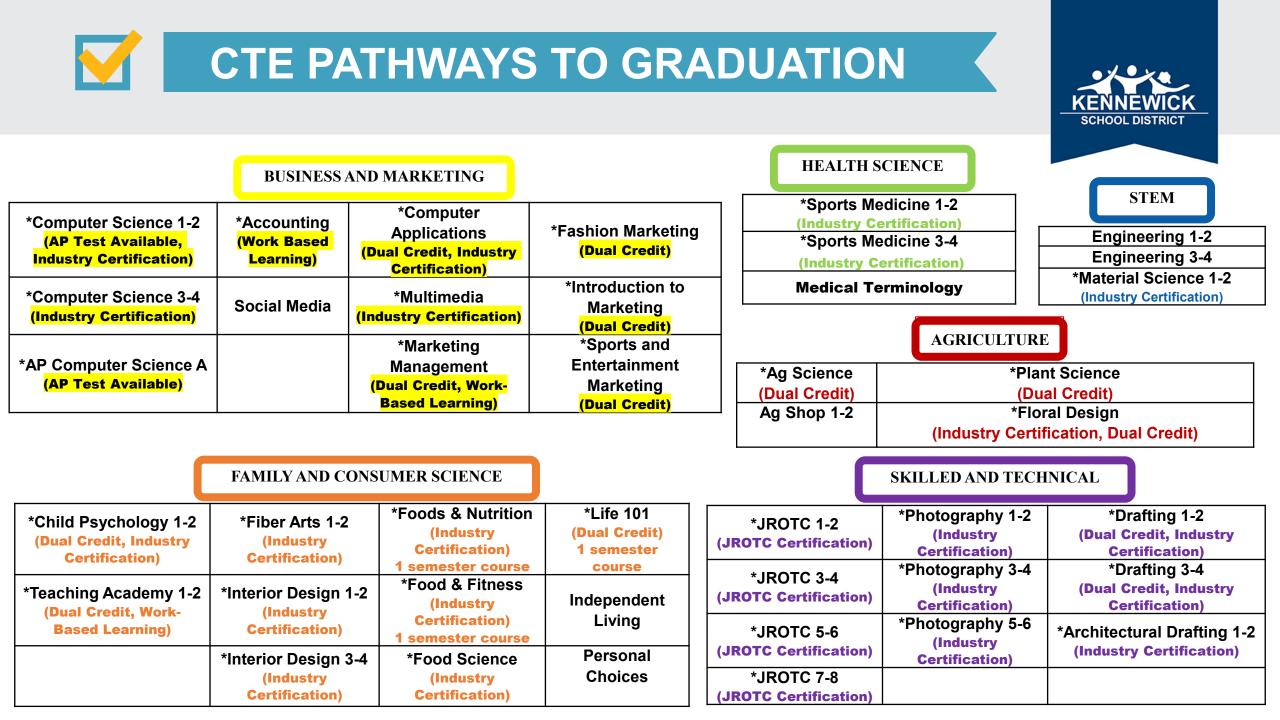

### CTE PATHWAYS TO GRADUATION (Combination Pathways)

#### **CTE PATHWAYS to GRADUATION**

(OSPI Approved 2020 - Combination Pathways)

\* = CTE Dual Credit All courses have an Industry Recognized Certification (IRC)