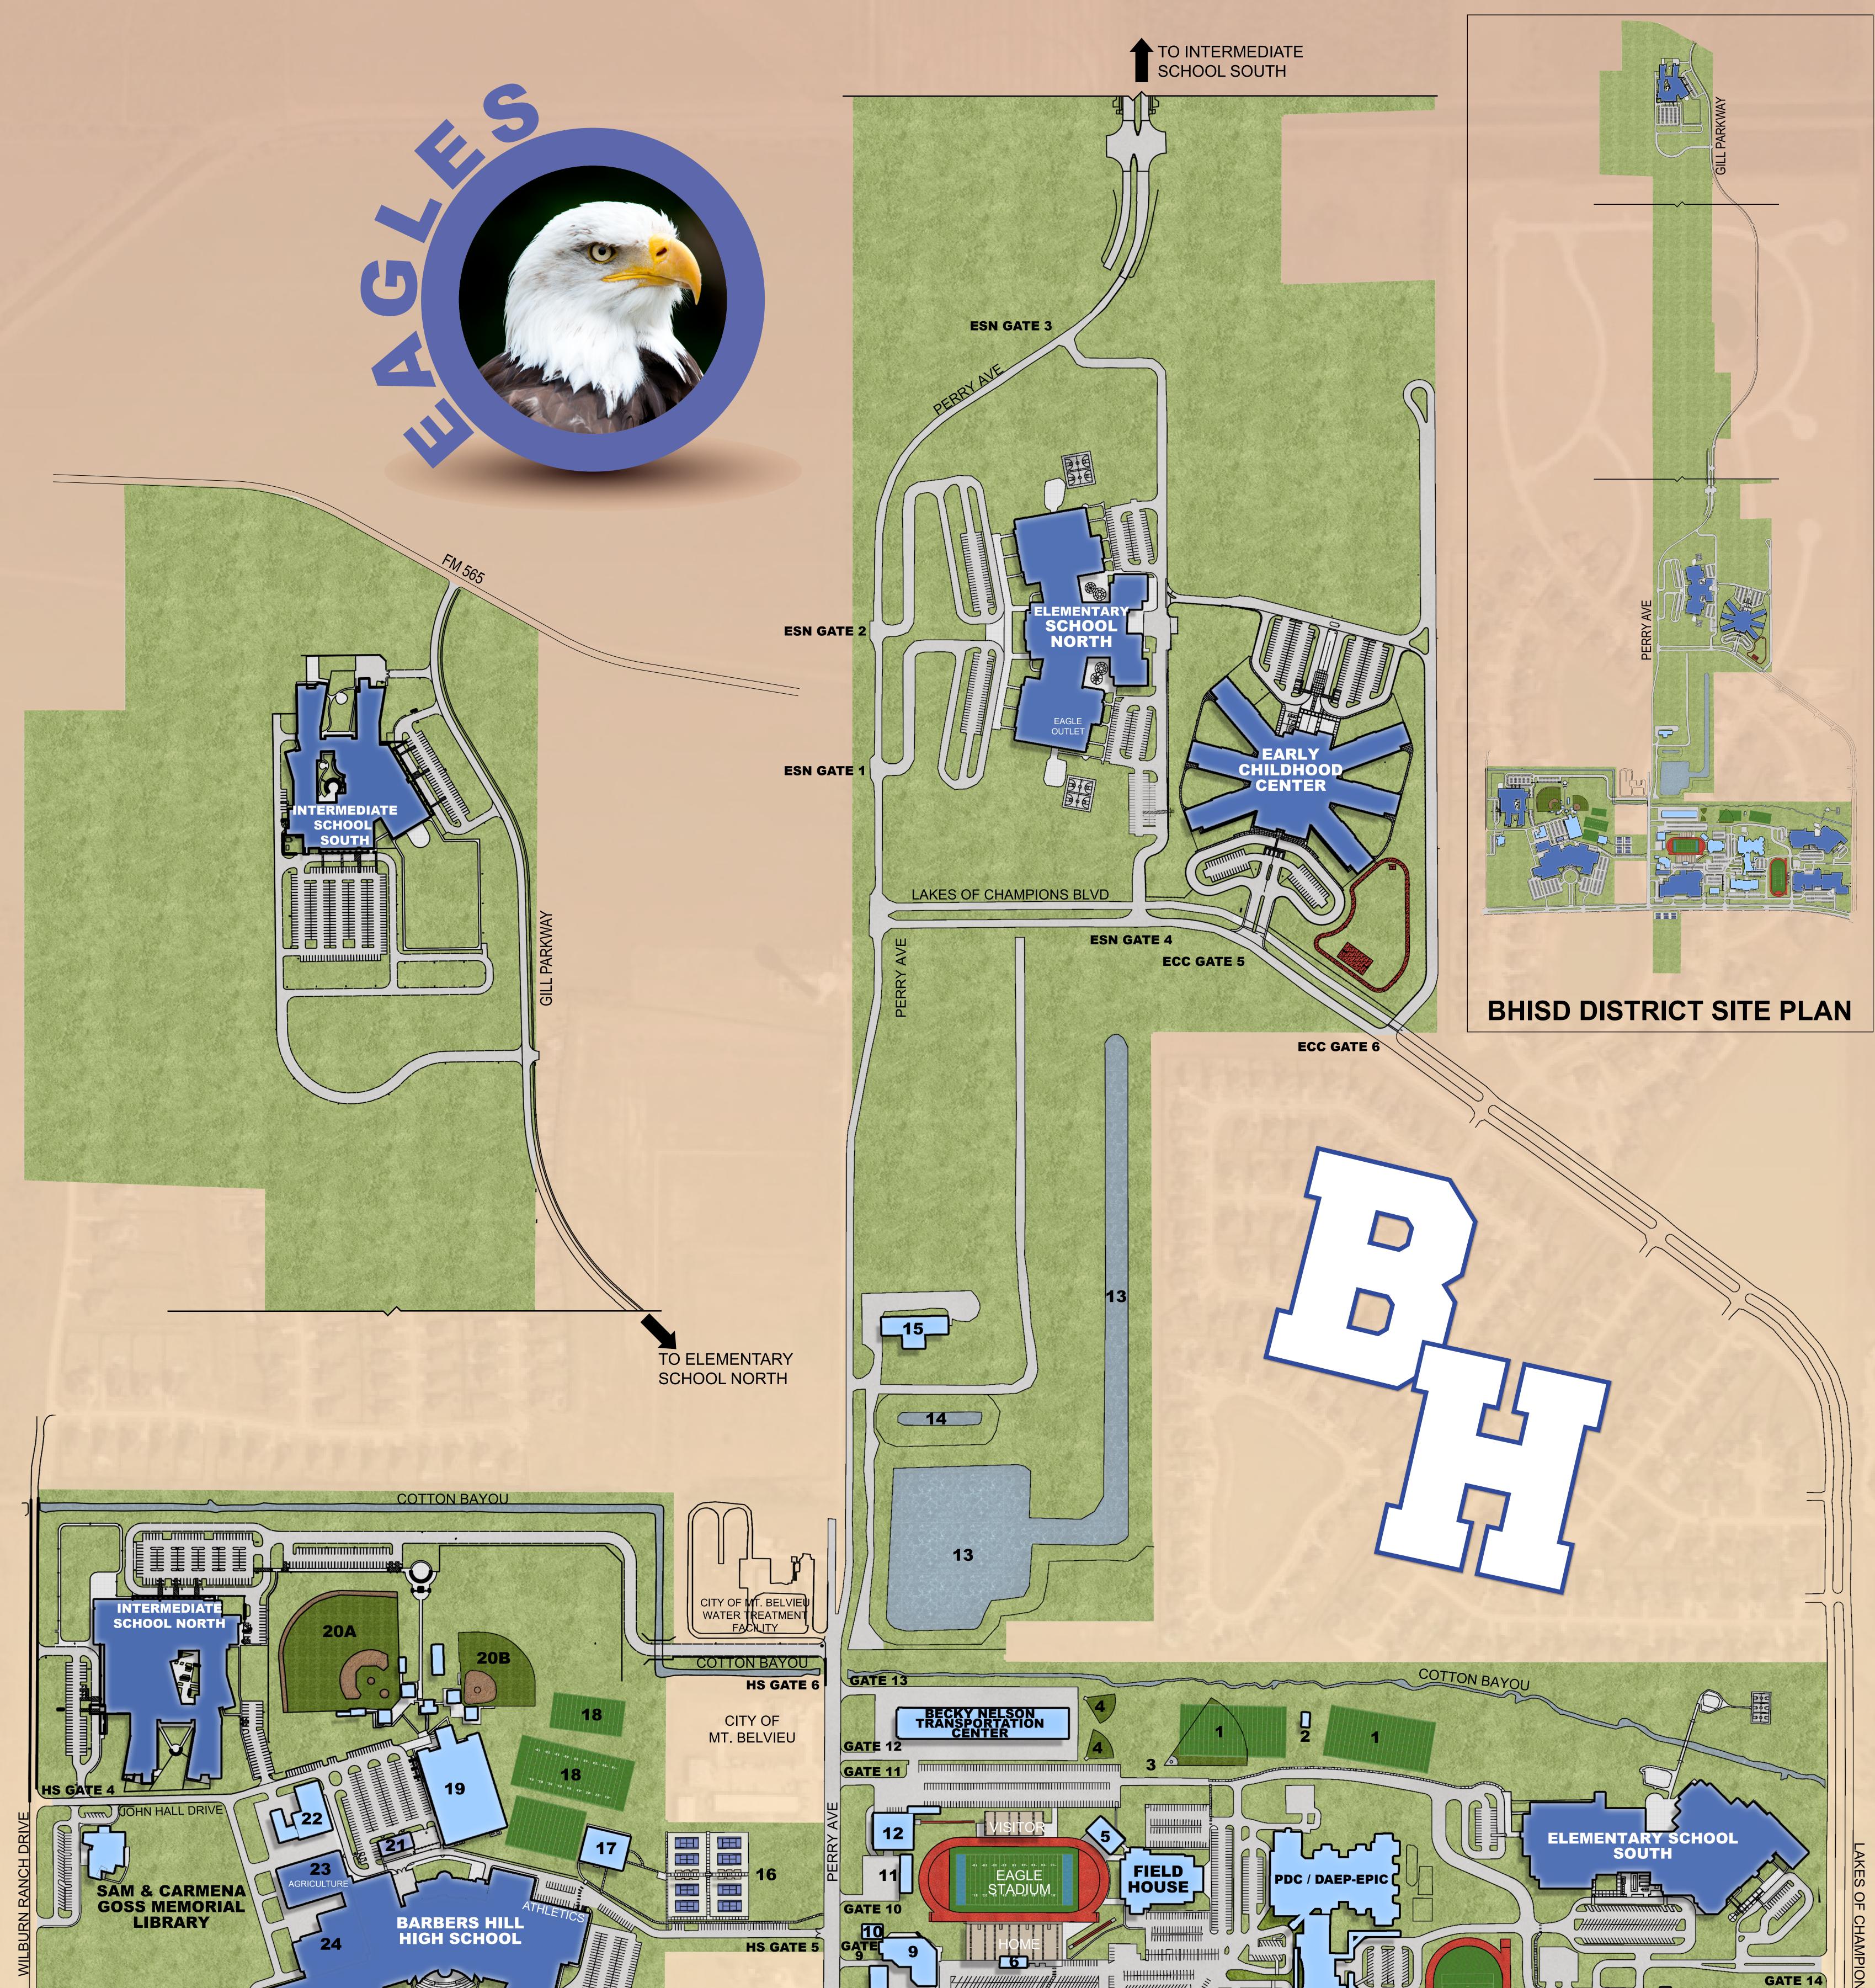

## BARBERS HALL Independent School District

HS GATE 3

FINE ARTS

HS GATE 2

| EAGLE DRIVE                                                                                                                                                                                                                                                                                                                                                                                            |                                                                                                                                                                                                              |
|--------------------------------------------------------------------------------------------------------------------------------------------------------------------------------------------------------------------------------------------------------------------------------------------------------------------------------------------------------------------------------------------------------|--------------------------------------------------------------------------------------------------------------------------------------------------------------------------------------------------------------|
|                                                                                                                                                                                                                                                                                                                                                                                                        |                                                                                                                                                                                                              |
| <ol> <li>MIDDLE SCHOOL PRACTICE FIELD</li> <li>MIDDLE SCHOOL ATHLETIC STORAGE</li> <li>DISCUS</li> <li>SHOT PUT</li> <li>MIDDLE SCHOOL WEIGHT ROOM</li> <li>PRESS BOX</li> <li>J. JUSTIN JENSON CONFERENCE ROOM</li> <li>GROUNDS BUILDING</li> <li>PLANNING &amp; OPERATIONS,<br/>MAINTENANCE GROUNDS</li> <li>MAINTENANCE STORAGE</li> <li>CONCESSION BUILDING</li> <li>DISTRICT WAREHOUSE</li> </ol> | <ul> <li>20B. SOFTBALL FIELD</li> <li>21. CENTRAL PLANT</li> <li>22. AG ARENA</li> <li>23. AG BUILDING</li> <li>24. CONSTRUCTION TRADES - S.T.E.M. LAB</li> <li>25. TECHNOLOGY INTEGRATION CENTER</li> </ul> |
| 13. DETENTION POND                                                                                                                                                                                                                                                                                                                                                                                     | 26. CT JOSEPH CONFERENCE CENTER<br>27. TRAVIS POE CENTER FOR PERFORMING ARTS                                                                                                                                 |