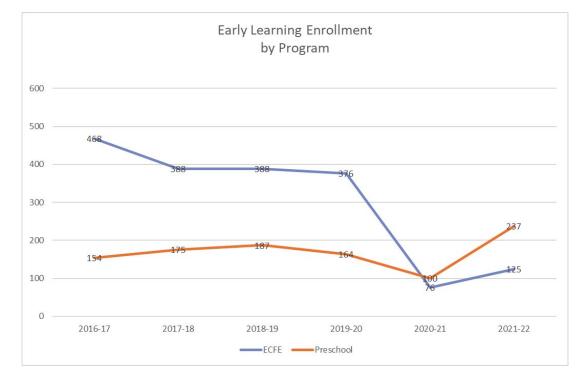

|

# **Edina Early Learning Center** Strategic Plan Implementation May 9, 2022



# Vision

The Edina Early Learning Center is a vital entry point for families in Edina. The ELC provides parent, family and preschool education and supports that help families support their children, ages birth through kindergarten ready, to thrive as learners.





# **Review of Data**





# **Strategy 1**

## Strategy E: Engage Parents, Schools and Community

Reinvigorate marketing, communications and engagement strategies to reintroduce our programs to new and evolving audiences and reestablish the unique place Early Childhood Family Education (ECFE) has in the Early Learning Center

- 1. To increase awareness of the Edina Early Learning Center, with emphasis on ECFE to all Edina families with young children ages birth through age five.
- 2. To re-establish the Early Learning Center's Early Childhood Family Education program as a place to learn and grow as a parent, to bond with your child, to build your parent support network and grow as an advocate for your child.







# Strategy 2

## Strategy A: Advance Academic Excellence, Growth and Readiness

Provide robust ea