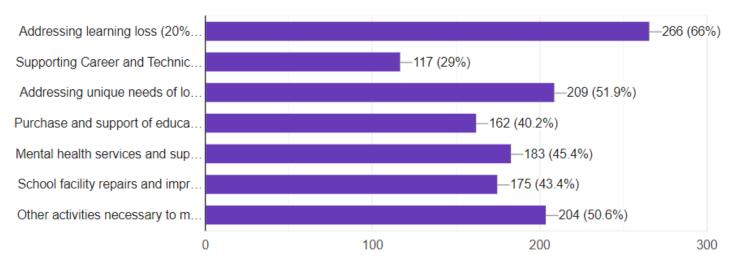

## Role within KISD (please check all that apply)

409 responses

Do you represent the interests of any of the following? Check all that apply 394 responses

D

IП

Allowable uses for ESSER III funds are listed below. Please check any category you believe should be a high priority. Note: By federal rule, at least 20% of ESSER III funds must be used to address learning loss.