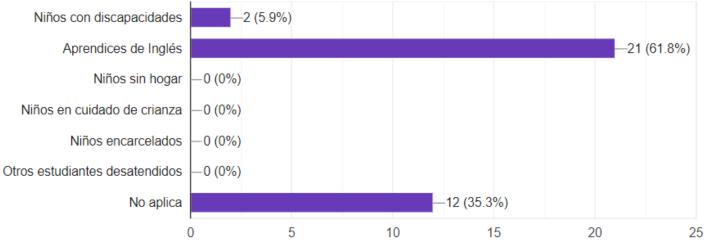

## ¿Representa los intereses de alguno de los siguientes? Marque todo lo que corresponda

Los usos permitidos para los fondos ESSER III se enumeran a continuación. Marque cualquier categoría que crea que debería ser de alta prioridad. Nota: Por regla federal, al menos el 20% de los fondos de ESSER III deben usarse para abordar la pérdida de aprendizaje.