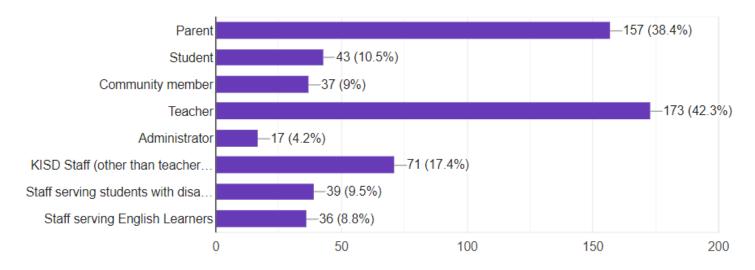

## Role within KISD (please check all that apply)

409 responses

Do you represent the interests of any of the following? Check all that apply 394 responses

D

IП

Allowable uses for ESSER III funds are listed below. Please check any category you believe should be a high priority. Note: By federal rule, at least 20% of ESSER III funds must be used to address learning loss.