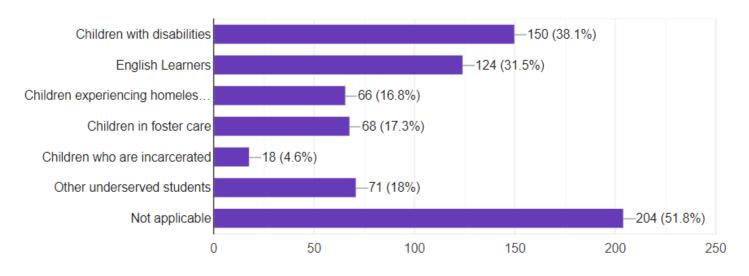

## Role within KISD (please check all that apply)

409 responses

Do you represent the interests of any of the following? Check all that apply 394 responses

D

IП

Allowable uses for ESSER III funds are listed below. Please check any category you believe should be a high priority. Note: By federal rule, at least 20% of ESSER III funds must be used to address learning loss.