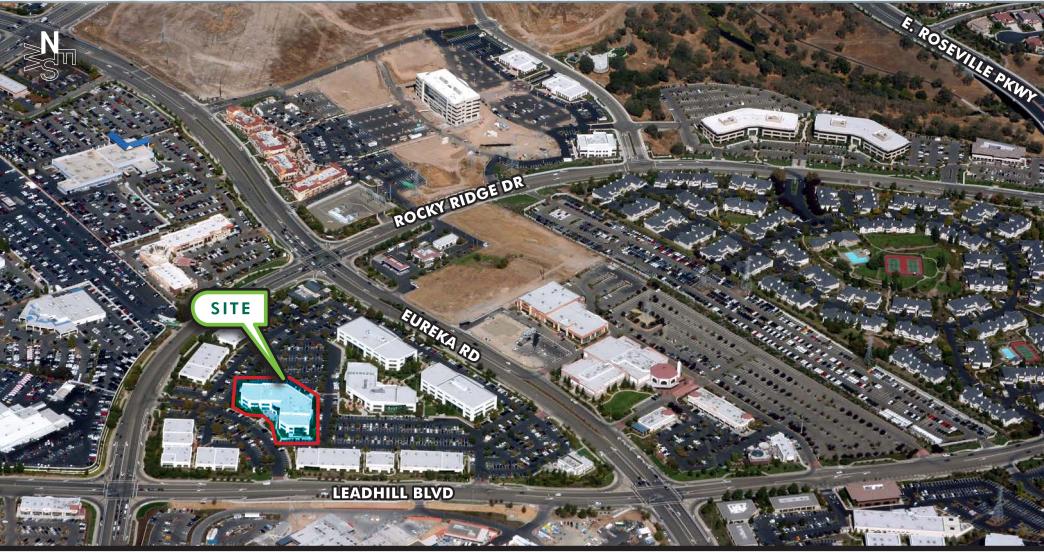

# 8950 CAL CENTER DRIVE | SACRAMENTO ±5,124 RSF OFFICE AVAILABLE FOR SUB-LEASE

Local to Boutique and Regional Shopping and Services:

:: Stone Point Retail Center

:: Creekside Town Center

:: The Fountains

:: The Galleria

This premier two-story, ±51,337 square foot,
Class A office is located near the corner of
Eureka Road and Rocky Ridge Drive in Roseville.
Excellent location with the area's finest shops,
restaurants, entertainment and theaters nearby.