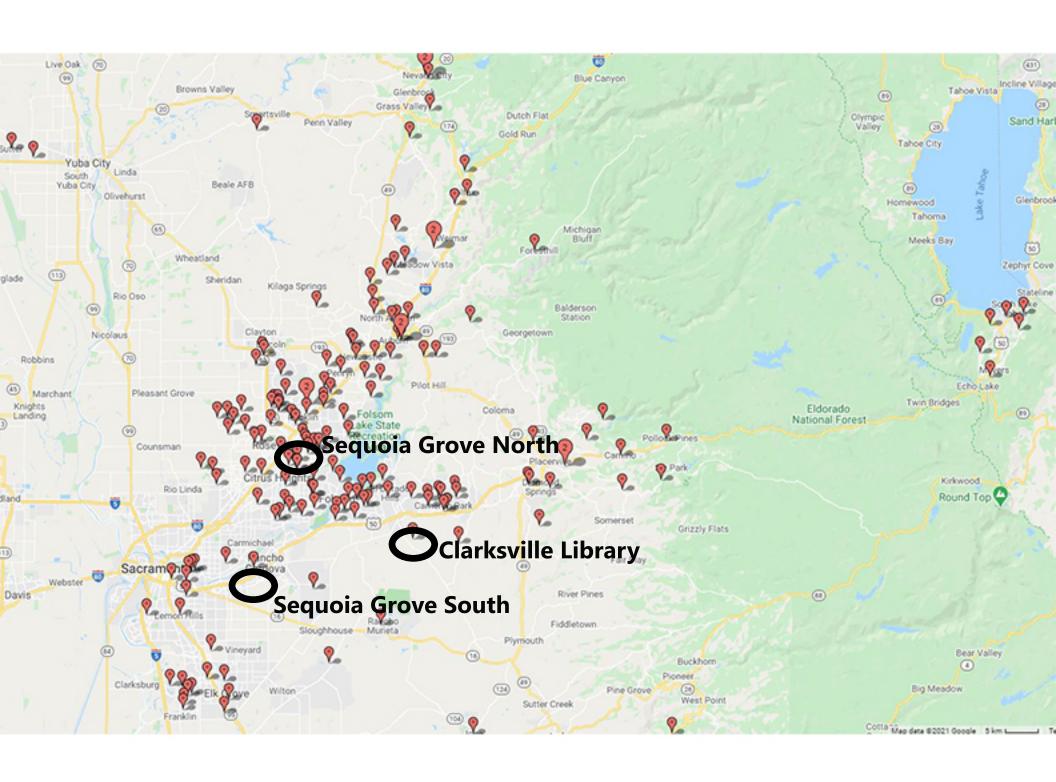

### III. Closing items

Prepared By: Royce Gough

A. Board of Director's Comments & Requests

Jason Baldwin asked to have the Budget on the next Agenda.

Bob McGuire requested student demographic information by county.