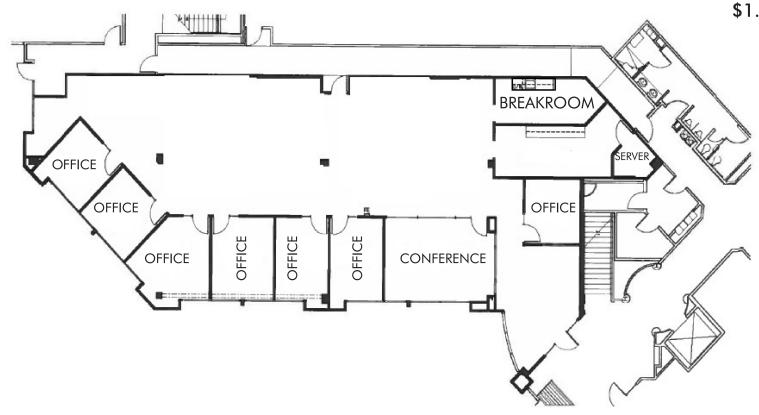

# Floorplan & Features

# Second Floor

**SUITE 210:** 

AVAILABLE MARCH 1, 2021

 $\pm 4,843$  RSF (DIVISIBLE TO  $\pm 1,321$  RSF)

\$1.99 PSF, FSG

FLOOR PLANS ARE NOT TO SCALE—ALL DIMENSIONS ARE APPROXIMATE.

Aerial View

ROSEVILLE, CA