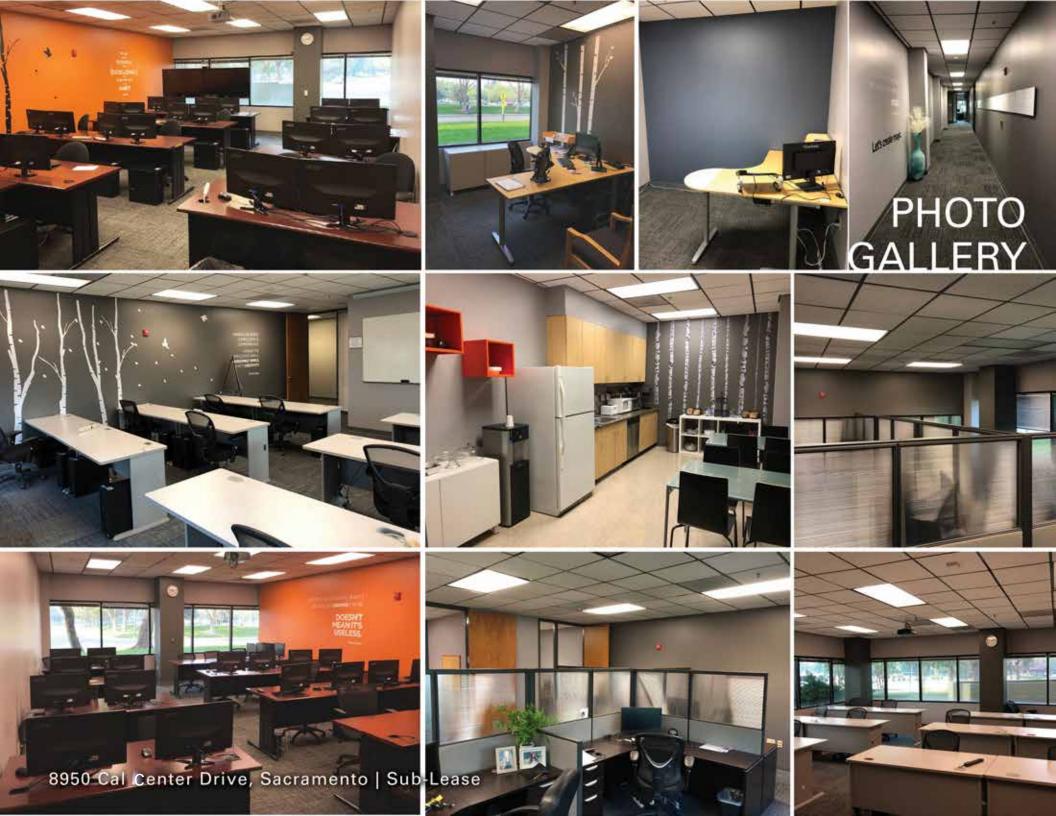

# 8950 CAL CENTER DRIVE | SACRAMENTO ±5,124 RSF OFFICE AVAILABLE FOR SUB-LEASE

# Floorplan & Features

# **Features**

- Easy accessibility from Highway 50, Watt Avenue or Folsom Boulevard
- Close proximity to retail and services
- Common area conference room on-site
- Common area fitness center on-site

- On-site property management
- On-site building engineers
- On-site day porter service
- Ample covered parking
- Highly regarded ownership & property management
- Outdoor seating area