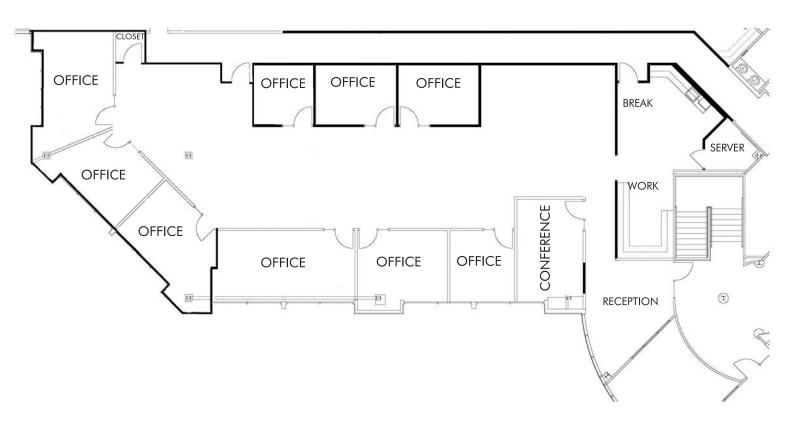

# Floorplan & Features

# First Floor

**SUITE 150:** 

AVAILABLE APRIL 1, 2021

 $\pm 4,868$  RSF (DIVISIBLE TO  $\pm 2,000$  RSF)

\$1.99 PSF, FSG

FLOOR PLANS ARE NOT TO SCALE—ALL DIMENSIONS ARE APPROXIMATE.