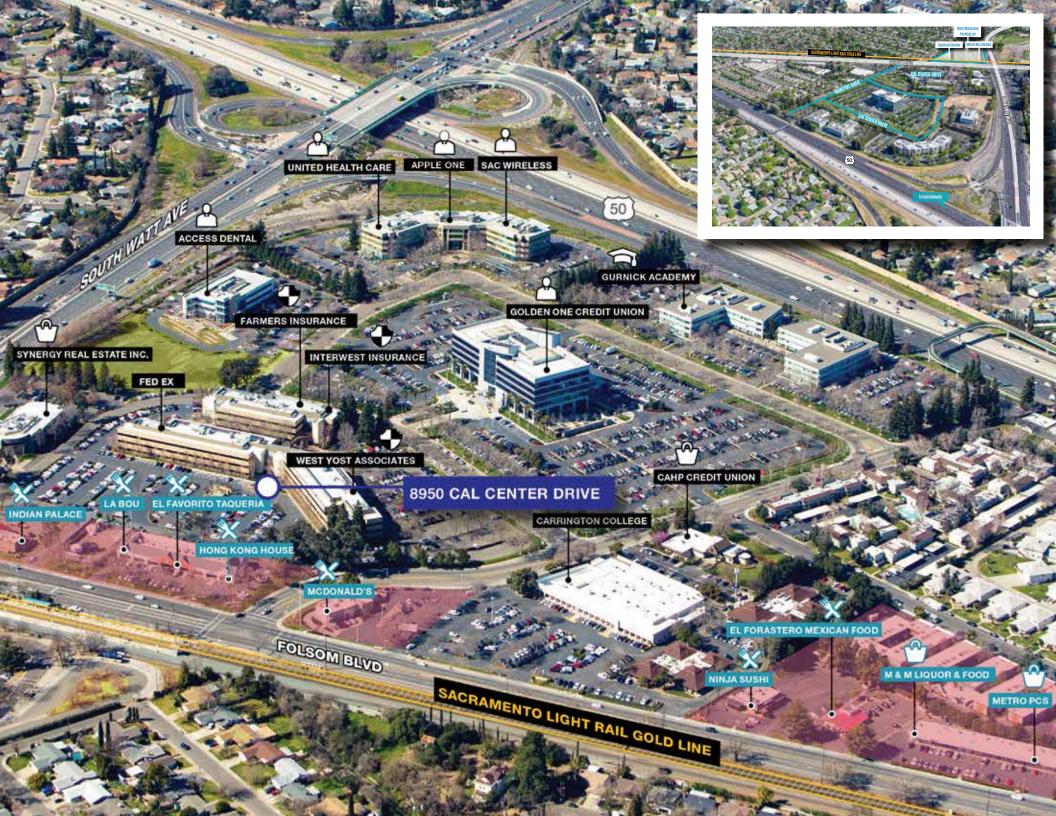

# 8950 CAL CENTER DRIVE | SACRAMENTO ±5,124 RSF OFFICE AVAILABLE FOR SUB-LEASE

# **Features**

- Easy accessibility from Highway 50, Watt Avenue or Folsom Boulevard
- Close proximity to retail and services
- Common area conference room on-site
- Common area fitness center on-site

- On-site property management
- On-site building engineers
- On-site day porter service
- Ample covered parking
- Highly regarded ownership & property management
- Outdoor seating area