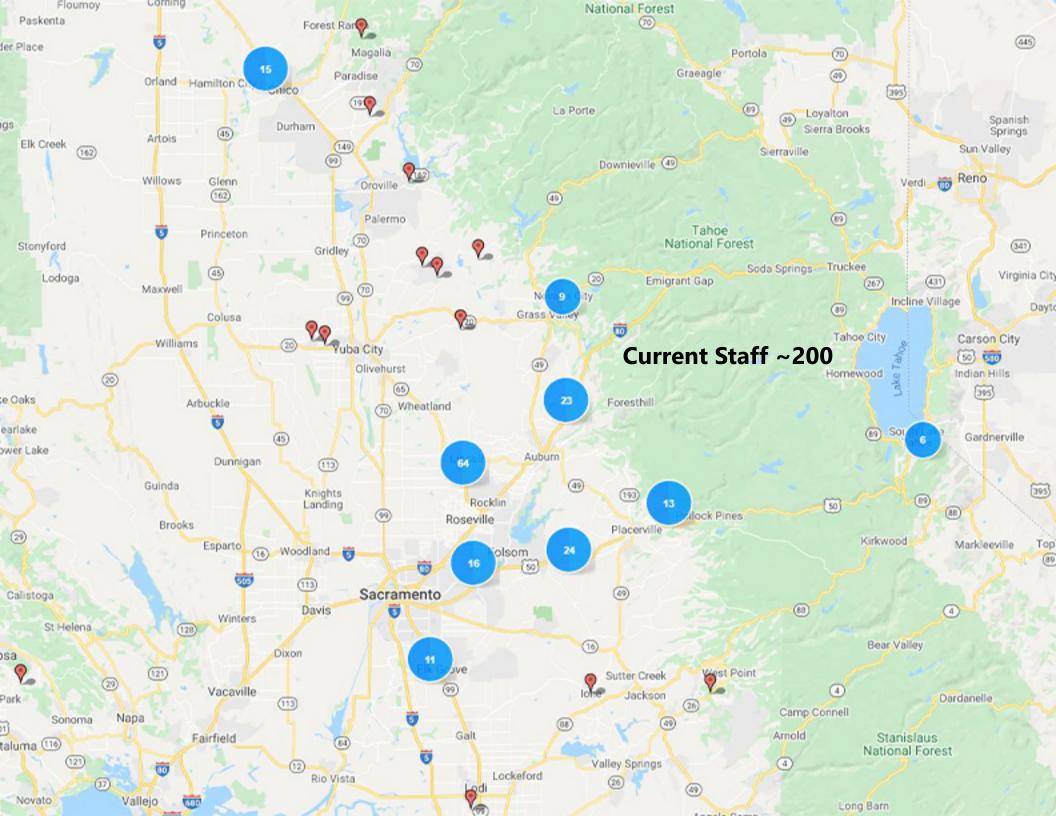

rofit Board in light of recent political conversations and the IRS/Law. He suggested that as larger CMO's are a target during this time, it may not be advantageous to the cause for SGCA to make a statement at this time. He recommended that the Board support schools leading by example in participating individually as a parent.

No action taken at this time.

### III. Closing items

Prepared By: Royce Gough

A. Board of Director's Comments & Requests

Jason Baldwin asked to have the Budget on the next Agenda.

Bob McGuire requested student demographic information by county.

B. Announcement of Next Regular Scheduled Board Meeting

May 20, 2021 6:00 pm

C. Adjourn Meeting - 7:25

Jason Baldwin adjourned the meeting

| Noted By: Board Secretary |  |  |
|---------------------------|--|--|











# 8950 CAL CENTER DRIVE | SACRAMENTO ±5,124 RSF OFFICE AVAILABLE FOR SUB-LEASE





# Floorplan & Features

# **Features**

- Easy accessibility from Highway 50, Watt Avenue or Folsom Boulevard
- Close proximity to retail and services
- Common area conference room on-site
- Common area fitness center on-site

- On-site property management
- On-site building engineers
- On-site day porter service
- Ample covered parking
- Highly regarded ownership & property management
- Outdoor seating area









# Property Highlights

1544EUREKAROAD
ROSEVILLE, CA

:: SPACE AVAILABLE:

SUITE 150:  $\pm 4,868$  RSF (DMSIBLE TO  $\pm 2,000$  RSF)

SUITE 210:  $\pm 4,843$  RSF (DIMISIBLE TO  $\pm 1,321$  RSF)

:: Spaces Available beginning March 1, 2021

:: LEASE RATE: \$1.99 PSF, FULL SERVICE

:: Re