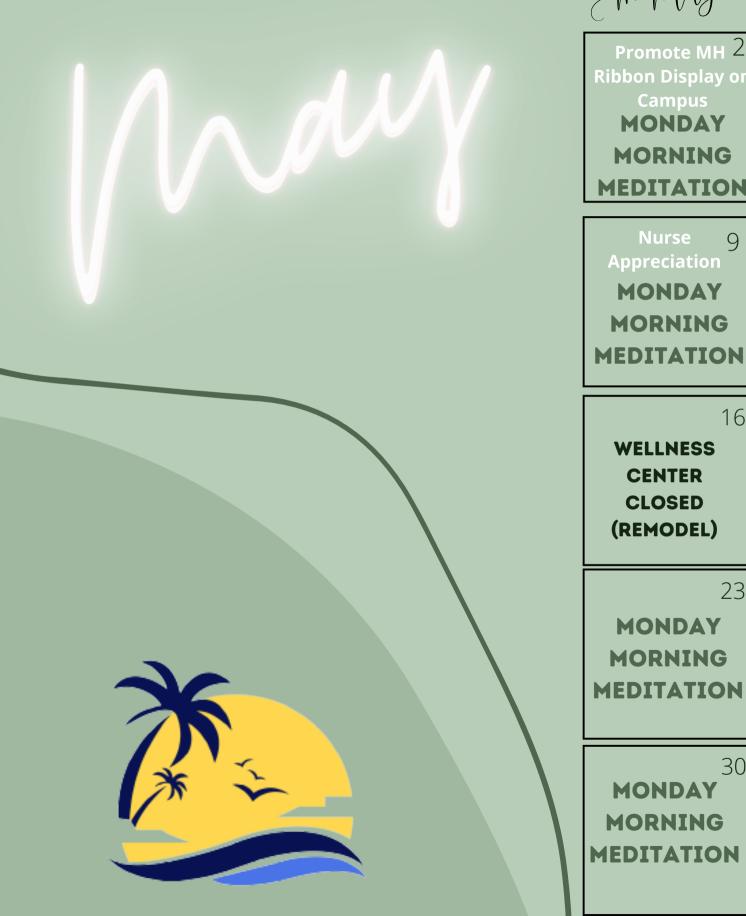

## RINCON WELLNESS CENTER

monday tuesday wednesday thursday friday

**MH DOODLE** 

ART @

LUNCH

**EVENTS TO SIGN UP FOR:** 

• MONDAY MORNING MEDITATION: 5/2, 5/9, 5/23, 5/30

• MINDFUL CRAFTING W/ F2S: 5/3

• MENTAL HEALTH DOODLE ART @ **LUNCH: 5/6** 

• AROMATHERAPY STRESS BALL: 5/11

• YOGA @ LUNCH: 5/17, 5/26

SELF CARE ACTION PLANNING @ LUNCH:

5/19

• RINCON RUMBLE @ LUNCH: 5/20

BUBBLE BREAK ACTIVITY: 5/24

Promote MH Ribbon Display o Campus MONDAY **MORNING** 

Nurse

**CENTER** 

**CLOSED** 

16

23

**MINDFUL CRAFTING** WITH F2S

Teacher Appreciation: **Therapy Dogs** 

**WELLNESS PEER** 