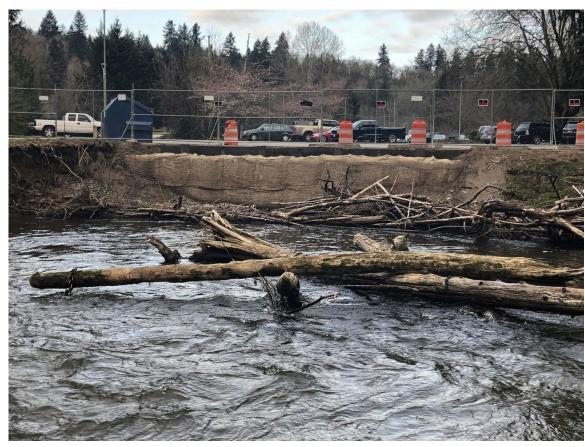

## HOLLY STREET CAMPUS CREEK BANK REPAIRS

- In Spring 2020 the rising waters of Issaquah Creek eroded a portion of the creek bank and undermining of the parking lot at the Holly Street Campus site.
- The Capital Projects Team started the very complex design and permitting for repair work within a salmon/fish bearing stream and approximately ½ mile downstream of a fish hatchery.
- Due to permitting complexities the permitting process was split up into 2 parts; temporary and permanent. The temporary work was completed in Spring 2021 and the permanent work is scheduled to be completed within "the fish window" which is July-August 2022.
- Heavier than normal rain events in January and February have led to additional damage to the creek bank.

# HOLLY STREET CAMPUS CREEK BANK REPAIRS

Temporary stream bank protection work completed