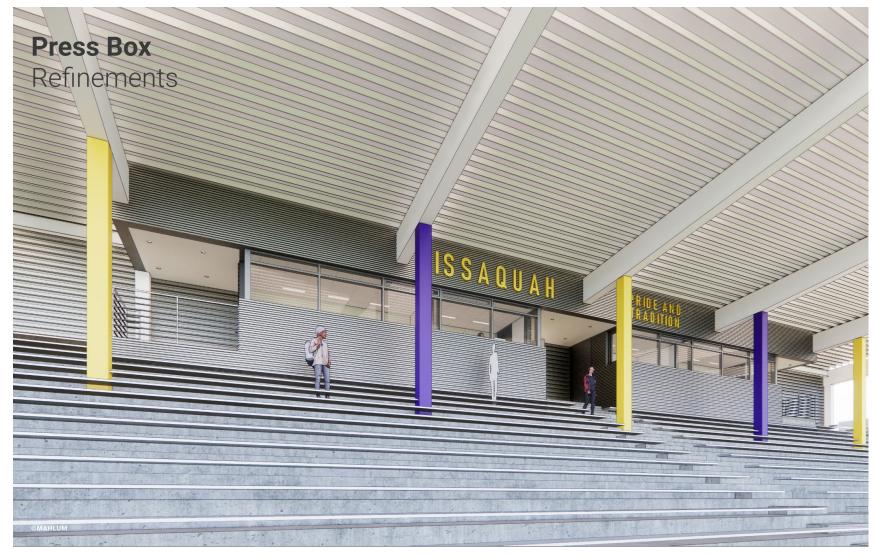

# ISSAQUAH HIGH SCHOOL STADIUM IMPROVEMENTS

- Work includes updating and expanding the existing press box into 2 press boxes, adding additional seating and ADA accessibility to the Home stands.
- · Permit received from the City of Issaquah.
- A contractor has been chosen and the project is expected to start in early June. Construction expected to begin June 2022 and will work around Fall sports as needed.