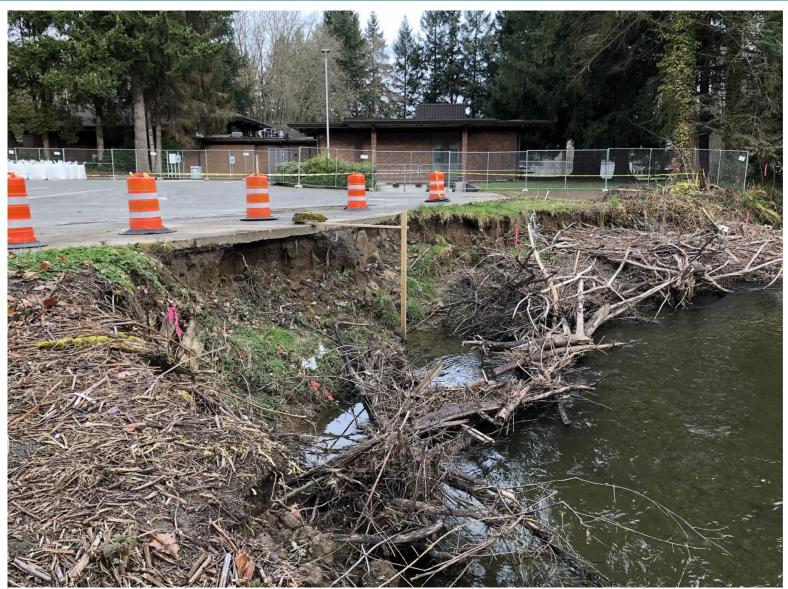

## HOLLY STREET CAMPUS CREEK BANK REPAIRS

- In Spring 2020 the rising waters of Issaquah Creek eroded a portion of the creek bank and undermining of the parking lot at the Holly Street Campus site.
- The Capital Projects Team started the very complex design and permitting for repair work within a salmon/fish bearing stream and approximately ½ mile downstream of a fish hatchery.
- Due to permitting complexities the permitting process was split up into 2 parts; temporary and permanent. The temporary work was completed in Spring 2021 and the permanent work is scheduled to be completed within "the fish window" which is July-August 2022.
- Heavier than normal rain events in January and February have led to additional damage to the creek bank.

# HOLLY STREET CAMPUS CREEK BANK REPAIRS

Temporary stream bank protection work completed