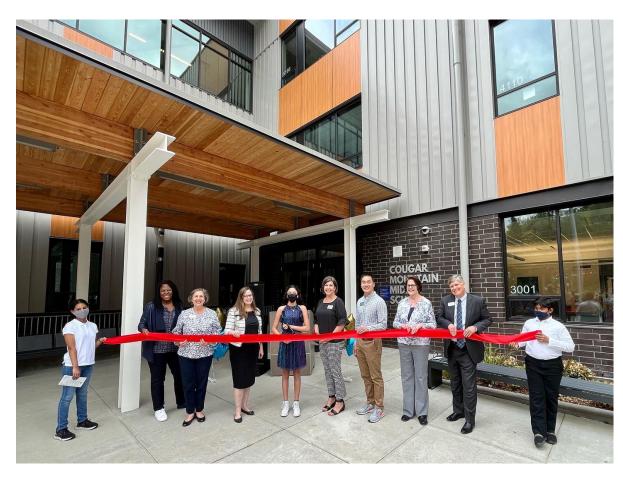

### **COUGAR MOUNTAIN MIDDLE SCHOOL / MS#6**

- Ribbon Cutting/Building Dedication Ceremony was held this last Monday April 25<sup>th</sup>.
- The work on the Sports Field continues and is expected to finish up and be ready for use over the Summer.
- Due to budget the lights for the sports field are not being installed at this time. The land use and permitting for the sports field lights has been done and lights can be installed when funding is available.

### **COUGAR MOUNTAIN MIDDLE SCHOOL / MS#6**

The Ribbon Cutting/Building Dedication Ceremony Held April 25th