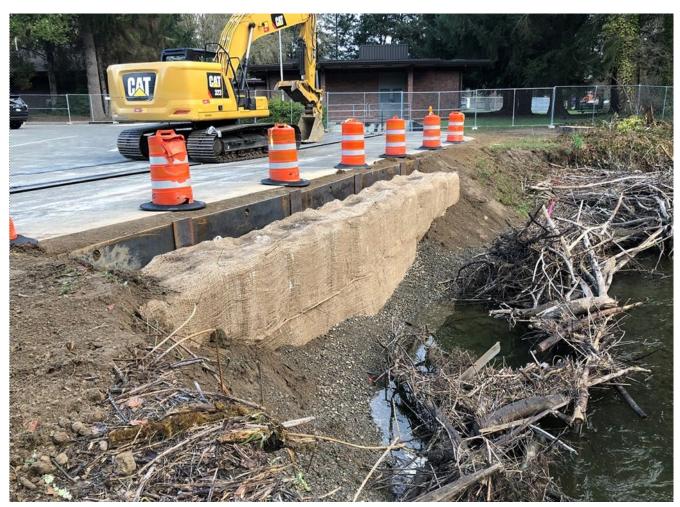

## HOLLY STREET CAMPUS CREEK BANK REPAIRS

- In Spring 2020 the rising waters of Issaquah Creek eroded a portion of the creek bank and undermining of the parking lot at the Holly Street Campus site.
- The Capital Projects Team started the very complex design and permitting for repair work within a salmon/fish bearing stream and approximately ½ mile downstream of a fish hatchery.
- Due to permitting complexities the permitting process was split up into 2 parts; temporary and permanent. The temporary work was completed in Spring 2021 and the permanent work is scheduled to be completed within "the fish window" which is July-August 2022.
- Heavier than normal rain events in January and February have led to additional damage to the creek bank.

# HOLLY STREET CAMPUS CREEK BANK REPAIRS

Temporary stream bank protection work completed