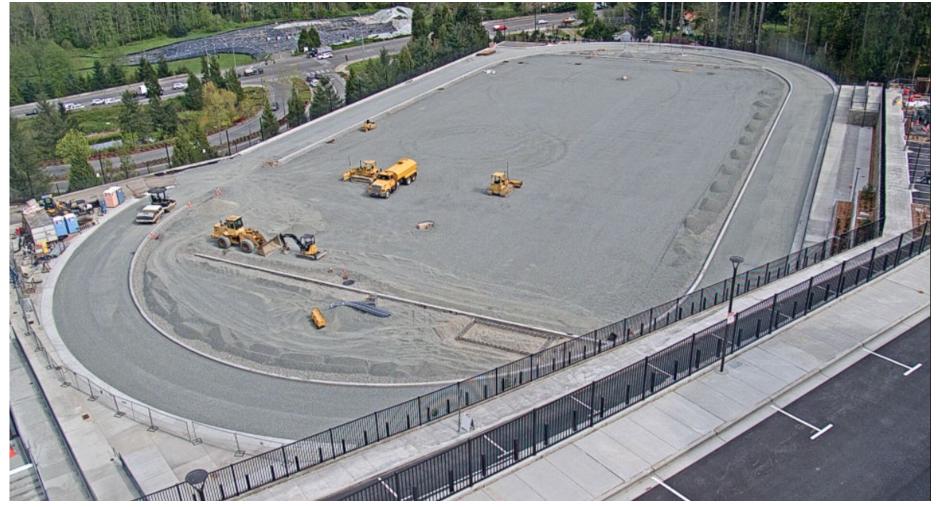

### **COUGAR MOUNTAIN MIDDLE SCHOOL / MS#6**

- Ribbon Cutting/Building Dedication Ceremony was held this last Monday April 25<sup>th</sup>.
- The work on the Sports Field continues and is expected to finish up and be ready for use over the Summer.
- Due to budget the lights for the sports field are not being installed at this time. The land use and permitting for the sports field lights has been done and lights can be installed when funding is available.

### **COUGAR MOUNTAIN MIDDLE SCHOOL / MS#6**

Sports Field work progressing.