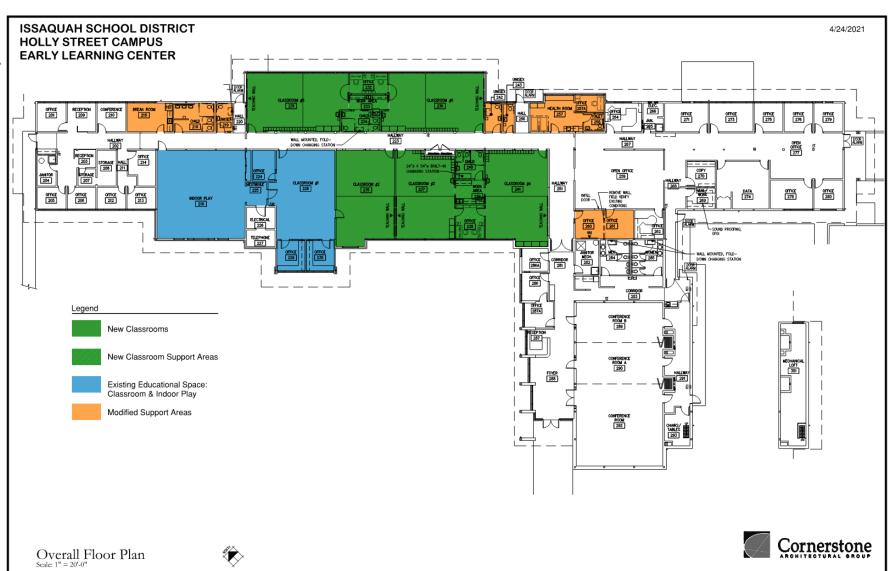

## HOLLY STREET CAMPUS EARLY LEARNING CENTER

- The project includes improvements to the Holly Street Building (old Admin Bldg) to accommodate new ECAEP & ECE classrooms, the Child Find Program, a Health Room to serve the campus, among other amenities.
- Additional fire suppression work in the Data Center has delayed the TCO but is not expected to affect the Fall-2022 opening.
- Temporary Certificate of Occupancy (TCO) for project expected in May 2022.