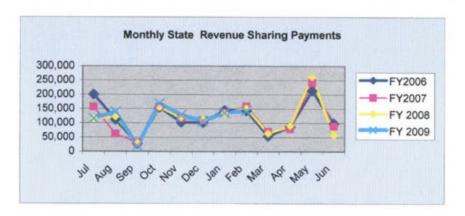

### **REVENUES**

Revenues are the true story of this budget – one-time revenues have ceased while traditional sources of revenue have slowed significantly. The overall reduction in non-property tax revenues is 4.7% or \$657,818 less, (5.7% reduction not including Community Services). As a consequence of the sluggish economy, non-property tax revenues have declined, driven by reduced permits fees, excise tax revenue and investment income accounting for a combined reduction of \$427,000. Additionally, although an initiative on the November 2009 ballot effectively reduces excise tax revenues by 40%, this budget considers current law. The single greatest reduction in revenues relates to the expiration of the Eight Corners Tax Increment Financing district and short-term windfall contributions to the general fund. These monies served to artificially keep the tax rate down and no longer are available. At the same time as non-property tax sources of income stagnate or recede, growth in the total valuation has slowed considerably and therefore I have projected the growth of total assessed value at \$30M (less than half of the growth experienced in recent years).