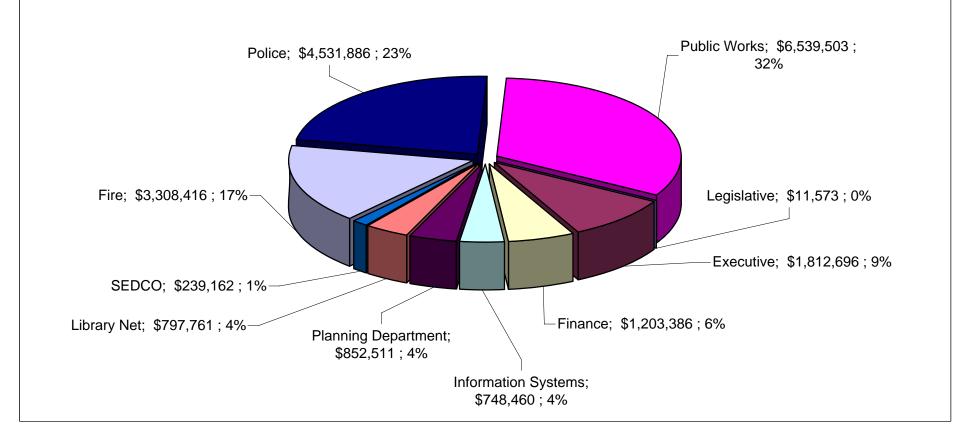

in 2010                                             |                                      |    | 45,159                        |      |                           |    | 45,159                     |                                         |
|                                                                                        |                                      |    |                               |      |                           |    |                            |                                         |
| Appropriation for 2010                                                                 |                                      |    | (584,279)                     |      |                           |    | (586,330)                  |                                         |





|                                         |    | 2008       | 2009             |    | 2009       |    | 2010       |    | TOWN       |
|-----------------------------------------|----|------------|------------------|----|------------|----|------------|----|------------|
| ACCOUNTS FOR:                           |    | ACTUAL     | BUDGET           | PF | ROJECTION  | I  | PROPOSED   |    | COUNCIL    |
| TOTAL LEGISLATIVE                       | \$ | 10,765     | \$<br>11,573     | \$ | 11,573     | S  | 11,573     | S  | 11,573     |
| TOTAL EXECUTIVE ALL AREAS               | \$ | 1,813,396  | \$<br>1,806,637  | \$ | 1,859,767  | S  | 1,771,766  | S  | 1,812,696  |
| TOTAL FINANCE ALL AREAS                 | \$ | 1,141,339  | \$<br>1,212,713  | \$ | 1,149,655  | S  | 1,215,386  | \$ | 1