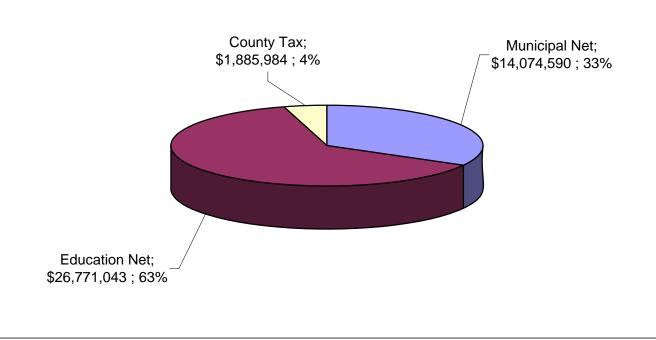

| Mun                                                                            | icipal T          | Tax Rate C             | omputation                             |              |                          |     | 5/15/09<br>3:28 PM               |                   |
|--------------------------------------------------------------------------------|-------------------|------------------------|----------------------------------------|--------------|--------------------------|-----|----------------------------------|-------------------|
|                                                                                |                   | 200<br>Budg            |                                        |              | 2010<br>Budg             |     | 3:28 PW                          |                   |
| Municipal Gross                                                                | \$                | 19,486,771             |                                        | \$           | 20,045,354               | -   |                                  | 2.9%              |
| Less: Revenues                                                                 | \$                | (9,501,520)            |                                        | \$           | (9,324,532)              | =   |                                  | -1.9%             |
| Municipal (Net Appropriation)                                                  |                   | -                      | \$ 9,985,251                           |              |                          | \$  | 10,720,822                       | 7.4%              |
| Community Services - Admin. & Programs                                         | \$                | 1,822,431              |                                        | \$           | 1,849,860                |     |                                  | 1.5%              |
| Less: Revenues                                                                 | \$                | (1,449,675)            |                                        | \$           | (1,533,033)              | _   |                                  | 5.8%              |
| Community Services (Net)                                                       |                   |                        | \$ 372,756                             |              |                          | \$  | 316,827                          | -15.0%            |
| Community Services - Building Mgt.                                             | \$                | 33,968                 |                                        | \$           | 34,288                   |     |                                  | 0.9%              |
| Less: Revenues                                                                 | \$                | (72,968)               |                                        | \$           | (76,640)                 |     |                                  | 5.0%              |
| Oak Hill Professional Bldg. (Net)                                              |                   |                        | \$ (39,000)                            |              |                          | \$  | (42,352)                         | 8.6%              |
| Community Services - Beach Mgt.                                                | \$                | 127,370                |                                        | \$           | 132,316                  |     |                                  | 3.9%              |
| Less: Revenues                                                                 | \$                | (127,370)              |                                        | \$           | (132,316)                |     |                                  | 3.9%              |
| Beach Mgt. (Net)                                                               |                   | <del></del> -          | \$ -                                   |              |                          | \$  | -                                | 0.0%              |
| Community Services - Senior Programs                                           | \$                | 86,876                 |                                        | \$           | 92,202                   |     |                                  | 6.1%              |
| Less: Revenues                                                                 | \$                | (16,000)               |                                        | \$           | (20,500)                 |     |                                  | 28.1%             |
| Senior Programs (Net)                                                          |                   | <del></del>            | \$ 70,876                              |              |                          | \$  | 71,702                           | 1.2%              |
| Capital Budgets:                                                               |                   |                        |                                        |              |                          |     |                                  |                   |
| Municipal Capital Equipment                                                    | \$                | 947,360                |                                        | \$           | 1,055,426                |     |                                  | 11.4%             |
| Municipal Capital Projects                                                     | \$                | 17,726,800             |                                        | \$           | 4,766,845                |     |                                  | -73.1%            |
| Total Municipal Capital Budgets                                                | \$                | 18,674,160             |                                        | \$           | 5,822,271                | =   |                                  | -68.8%            |
| Less: Revenues                                                                 | ф.                | (7.67.500)             |                                        | ¢.           | (1.040.426)              |     |                                  | 25.50/            |
| Municipal Capital Equip. Revenues Fund Balance Transfer for Muni Capital Equip | \$<br>\$          | (767,590)<br>(179,770) |                                        | \$           | (1,040,426) (15,000)     |     |                                  | 35.5%<br>-91.7%   |
| Municipal Capital Projects Bonds                                               | \$                | (17,726,800)           |                                        | \$           | (4,766,845)              |     |                                  | -73.1%            |
| Total C.I.P Revenues                                                           | \$                | (18,674,160)           |                                        | \$           | (5,822,271)              | _   |                                  | -68.8%            |
| Capital (Net Appropriation)                                                    |                   |                        | \$ -                                   |              |                          | \$  | -                                | 0.0%              |
| Municipal Debt Service                                                         | \$                | 4,418,131              |                                        | \$           | 4,071,355                |     |                                  | -7.8%             |
| Municipal Equipment Lease Payments                                             | \$                | 517,417                |                                        | \$           | 678,790                  | _   |                                  | 31.2%             |
| Less: Revenues                                                                 |                   |                        |                                        |              |                          |     |                                  |                   |
| Skating Rink                                                                   | \$                | (14,539)               |                                        | \$           | (20,007)                 | _   |                                  | -100.0%           |
| Municipal Building/Library<br>Sewer                                            | \$                | (52,088)<br>(237,609)  |                                        | \$           | (29,987)                 | -   |                                  | -42.4%<br>-100.0% |
| Haigis Parkway Assessments                                                     | \$                | (584,279)              |                                        | \$           | (586,330)                | -   |                                  | 0.4%              |
| School Impact Fees                                                             | \$                | (231,110)              |                                        | \$           | (225,680)                |     |                                  | -2.3%             |
| Total Debt Service - Revenues                                                  | \$                | (1,119,625)            |                                        | \$           | (841,997)                | _   |                                  | -24.8%            |
| Debt Service (Net Appropriation)                                               |                   |                        | \$ 3,815,923                           |              |                          | \$  | 3,908,148                        | 2.4%              |
| Total Municipal Operating Budgets                                              |                   | -                      | \$ 14,205,806                          |              |                          | \$  | 14,975,147                       | 5.4%              |
| Ovorlov                                                                        |                   | -                      | ¢ 72.742                               |              |                          | •   | 60 200                           | 7 20/             |
| Overlay Tax Increment Financing Districts                                      |                   | -                      | \$ 73,743<br>\$ 337,443                | 1            |                          | \$  | 68,386<br>101,453                | -7.3%<br>-69.9%   |
| Credit Enhancement TIF                                                         |                   | -                      | \$ 515,175                             |              |                          | \$  | 523,655                          | 1.6%              |
| Resident Senior Property Tax Relief Fund                                       |                   | _                      | \$ 100,000                             | ]            |                          | \$  | 125,000                          | 25.0%             |
| Homestead Exemption Reimbursement (Estimate)                                   |                   | -                      | \$ (338,955)                           | 41           |                          | \$  | (344,534)                        |                   |
| Business Equipment Tax Exemption (BETE)                                        |                   | -                      | \$ (23,774)<br>\$ (1,376,000)          |              |                          | \$  | (24,165)                         | -11 1             |
| State Municipal Revenue Sharing (Estimate)  Total Net Budget                   |                   |                        | \$ (1,376,000)<br><b>\$ 13,493,438</b> | 41           |                          | \$  | (1,350,352)<br><b>14,074,590</b> |                   |
| 2010 amount to be raised (\$14,0                                               | "<br>)74,590) = V | =                      |                                        | <u> </u>     | ) or \$3.42 Mil          | ls. |                                  | 9                 |
| 2009 amount to be raised (\$13,4                                               | 193 438) – V      | aluation (\$3 487 (    | 005 500) x the Tax Pat                 | e (\$0.00387 | ) or \$3.87 Mil          | ls  |                                  |                   |
| 2010 \$3,517,005,500                                                           | \$<br>\$          | 14,074,590             | \$0.00400                              |              | ) 01 \$3.87 Will<br>4.00 |     | \$0.13                           | 3.42%             |
| 2010 \$3,317,003,300                                                           | Φ                 | 14,074,390             | φ <b>υ.υυ4</b> υυ                      | \$4          | <del>.</del> .∪∪         |     | ψ0.13                            | J.4470            |
| 2009 \$3,487,005,500                                                           | \$                | 13,493,438             | \$0.00387                              | \$3          | 3.87                     |     |                                  |                   |