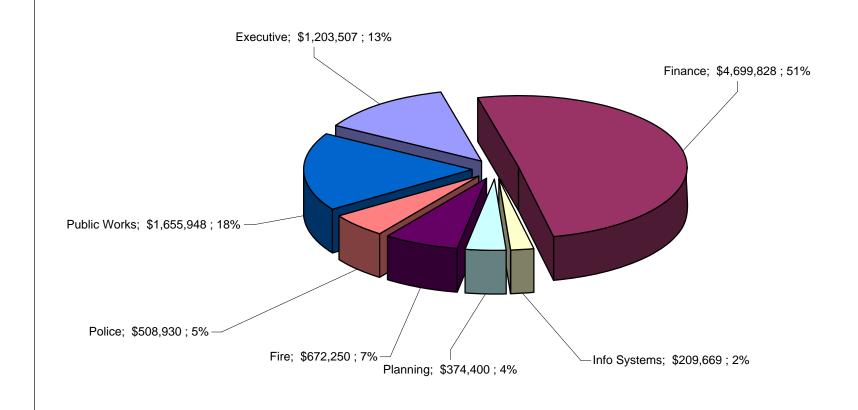

|                       |                                     | 2008    | 2009    | 2009       | 2010    | 2010     | TOWN      | INC.    | PCT     |
|-----------------------|-------------------------------------|---------|---------|------------|---------|----------|-----------|---------|---------|
| ACCOUNTS FOR:         |                                     | ACTUAL  | BUDGET  | PROJECTION | DEPT    | PROPOSED | COUNCIL   | DEC.    | CHANGE  |
| EXECUTIVE REVENUES AI | LL DIVISIONS                        |         |         |            |         |          |           |         |         |
| 05655420 033700       | EMPLOYEE ASSISTANCE GRANT           | 1,290   | 1,290   | 1,380      | 1,380   | 1,380    | 1,380     | 90      | 7.0%    |
| 06255200 034080       | MUINICIPAL BUILDING USE / CUSTODIAL | 390     | 400     | 370        | 400     | 400      | 400       | -       | 0.0%    |
| 05659200 032100       | COMMERCIAL CLAM LICENSES            | 8,400   | 8,400   | 7,900      | 7,900   | 7,900    | 7,900     | (500)   | -6.0%   |
| 05659200 032120       | BUSINESS MOORING FEES               | 2,400   | 2,500   | 2,500      | 2,500   | 2,500    | 2,500     |         | 0.0%    |
| 05659200 032131       | SPECIAL AMUSEMENT LICENSES          | 440     | 440     | 440        | 440     | 440      | 440       | -       | 0.0%    |
| 05659200 032132       | JUNKYARD LICENSES                   | 610     | 550     | 560        | 500     | 500      | 500       | (50)    | -9.1%   |
| 05659200 032133       | MOBIL HOME PARK LICENSES            | 302     | 300     | 302        | 300     | 300      | 300       | -       | 0.0%    |
| 05659200 032134       | MASSAGE LICENSES                    | 975     | 1,000   | 780        | 800     | 800      | 800       | (200)   | -20.0%  |
| 05659200 032135       | COIN OPERATED GAMES LICENSES        | 5,790   | 2,000   | 4,000      | 4,000   | 4,000    | 4,000     | 2,000   | 100.0%  |
| 05659200 032136       | WASTE HAULERS LICENSES              | 4,300   | 4,100   | 4,100      | 4,000   | 4,000    | 4,000     | (100)   | -2.4%   |
| 05659200 032137       | INNKEEPERS LICENSES                 | 3,141   | 3,000   | 3,000      | 3,000   | 3,000    | 3,000     | -       | 0.0%    |
| 05659200 032138       | FOOD HANDLERS LICENSE               | 21,455  | 8,000   | 8,000      | 10,000  | 10,000   | 10,000    | 2,000   | 25.0%   |
| 05659210 032100       | RECREATIONAL CLAM LICENSES          | 9,410   | 7,500   | 7,500      | 7,500   | 7,500    | 7,500     | -       | 0.0%    |
| 05659210 032101       | DOG LICENSES                        | 8,235   | 9,000   | 9,000      | 9,000   | 9,000    | 9,000     | -       | 0.0%    |
| 05659210 032103       | HORSE BEACH PERMIT FEE              | 2,165   | 1,900   | 1,900      | 1,900   | 1,900    | 1,900     | -       | 0.0%    |
| 05659210 032105       | MARRIAGE LICENSES                   | 3,330   | 2,700   | 2,700      | 2,700   | 2,800    | 2,800     | 100     | 3.7%    |
| 05659210 032110       | BURIAL PERMIT FEES                  | 1,885   | 1,000   | 2,220      | 2,000   | 2,000    | 2,000     | 1,000   | 100.0%  |
| 05659210 032111       | GRAVE OPENING CHARGES               | 5,110   | 5,000   | 5,000      | 5,000   | 5,000    | 5,000     | -       | 0.0%    |
| 05659210 032120       | RECREATIONAL MOORING PERMIT         | 10,000  | 9,500   | 9,500      | 9,500   | 9,500    | 9,500     | -       | 0.0%    |
| 05659210 032199       | CLERK MISC. PERMITS / FEES          | 7,017   | 5,000   | 7,288      | 5,000   | 5,500    | 5,500     | 500     | 10.0%   |
| 05659300 034141       | CLERK VOTER REPORTS                 | 432     | 700     | 700        | 700     | 700      | 700       |         | 0.0%    |
| 05659300 034142       | PASSPORT PROCESSING FEES            | 22,340  | 21,000  | 13,000     | 13,000  | 13,000   | 13,000    | (8,000) | -38.1%  |
| 05659300 034370       | CLERK SALARY REIMBURSEMENT          | -       | 2,700   | 517        | -       |          | -         | (2,700) | -100.0% |
| 05659300 036200       | US CELLULAR LEASE REVENUES          | 21,600  | 45,203  | 45,203     | 38,315  | 38,315   | 38,315    | (6,888) | -15.2%  |
| 05659300 039001       | INSURANCE CLAIM REIMBURSEMENTS      | 27,667  | 20,000  | 20,000     | 20,000  | 22,000   | 22,000    | 2,000   | 10.0%   |
| 05659350 034143       | CERTIFIED COPY FEES                 | 20,978  | 16,000  | 21,205     | 21,000  | 21,000   | 21,000    | 5,000   | 31.3%   |
| 05659350 034144       | NOTARY FEES                         | 1,090   | 1,100   | 1,500      | 1,500   | 1,500    | 1,500     | 400     | 36.4%   |
| 05698000 033710       | FUND BALANCE APPROPRIATION          | -       | 230,000 | 230,000    | -       | 435,000  | 835,000   | 605,000 | 263.0%  |
| 09193500 033510       | STATE PARK FEE SHARING              | 894     | 1,100   | 900        | 900     | 900      | 900       | (200)   | -18.2%  |
| 09193500 033550       | STATE G.A. REIMBURSEMENT            | 11,637  | 10,085  | 12,135     | 12,672  | 12,672   | 12,672    | 2,587   | 25.7%   |
| 09798000 039110 85015 | TRANSFER FOR SEDCO                  | 50,000  | 70,000  | 70,000     | 20,000  | 150,000  | 180,000   | 110,000 | 157.1%  |
|                       |                                     |         |         |            |         |          |           | -       | 100.0%  |
| TOTAL EXECUTIVE       |                                     | 253,283 | 491,468 | 493,600    | 205,907 | 773,507  | 1,203,507 | 712,039 | 144.9%  |