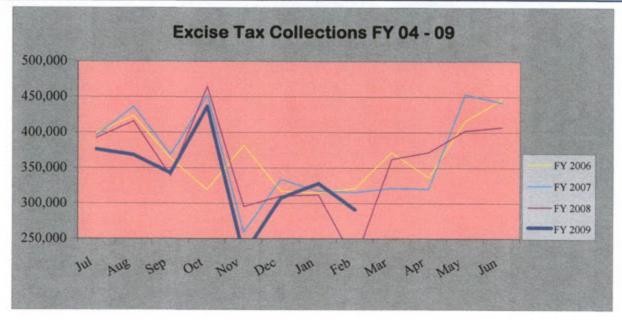

### **REVENUES**

Revenues are the true story of this budget – one-time revenues have ceased while traditional sources of revenue have slowed significantly. The overall reduction in non-property tax revenues is 4.7% or \$657,818 less, (5.7% reduction not including Community Services). As a consequence of the sluggish economy, non-property tax revenues have declined, driven by reduced permits fees, excise tax revenue and investment income accounting for a combined reduction of \$427,000. Additionally, although an initiative on the November 2009 ballot effectively reduces excise tax revenues by 40%, this budget considers current law. The single greatest reduction in revenues relates to the expiration of the Eight Corners Tax Increment Financing district and short-term windfall contributions to the general fund. These monies served to artificially keep the tax rate down and no longer are available. At the same time as non-property tax sources of income stagnate or recede, growth in the total valuation has slowed considerably and therefore I have projected the growth of total assessed value at \$30M (less than half of the growth experienced in recent years).