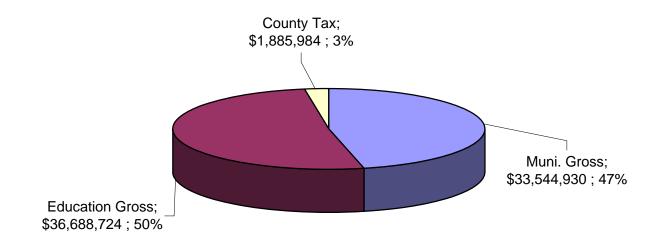

Respectfully Submitted,

Thomas J. Hall, Town Manager

5/26/2009 2:24 PM

|                           | 2009             |    | 2009       | 2010             | TOWN             |      | INC.        | PCT    |
|---------------------------|------------------|----|------------|------------------|------------------|------|-------------|--------|
| ACCOUNTS FOR:             | BUDGET           | PI | ROJECTION  | PROPOSED         | COUNCIL          |      | DEC.        | CHANGE |
| TOTAL MUNICIPAL ALL AREAS | \$<br>27,519,325 | \$ | 27,519,325 | \$<br>26,904,165 | \$<br>27,722,659 | \$   | 203,334     | 0.7%   |
| TOTAL EDUCATION ALL AREAS | \$<br>35,145,994 | \$ | 35,145,994 | \$<br>35,199,614 | \$<br>35,199,614 | \$   | 53,620      | 0.2%   |
| TOTAL COUNTY TAX          | \$<br>1,836,509  | \$ | 1,836,509  | \$<br>1,885,984  | \$<br>1,885,984  | \$   | 49,475      | 2.7%   |
| TOTAL CAPITAL             | \$<br>19,899,260 | \$ | 19,899,260 | \$<br>7,311,381  | \$<br>7,311,381  | \$ ( | 12,587,879) | -63.3% |
|                           |                  |    |            |                  |                  |      |             |        |
| COMBINED TOTALS ALL AREAS | \$<br>84,401,088 | \$ | 84,401,088 | \$<br>71,301,144 | \$<br>72,119,638 | \$ ( | 12,281,450) | -14.6% |