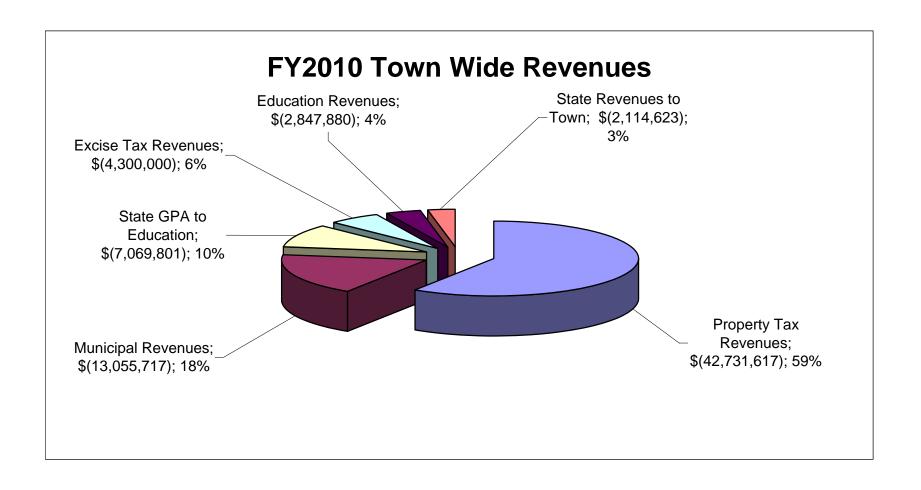

### **REVENUES**

Revenues are the true story of this budget – one-time revenues have ceased while traditional sources of revenue have slowed significantly. The overall reduction in non-property tax revenues is 4.7% or \$657,818 less, (5.7% reduction not including Community Services). As a consequence of the sluggish economy, non-property tax revenues have declined, driven by reduced permits fees, excise tax revenue and investment income accounting for a combined reduction of \$427,000. Additionally, although an initiative on the November 2009 ballot effectively reduces excise tax revenues by 40%, this budget considers current law. The single greatest reduction in revenues relates to the expiration of the Eight Corners Tax Increment Financing district and short-term windfall contributions to the general fund. These monies served to artificially keep the tax rate down and no longer are available. At the same time as non-property tax sources of income stagnate or recede, growth in the total valuation has slowed considerably and therefore I have projected the growth of total assessed value at \$30M (less than half of the growth experienced in recent years).