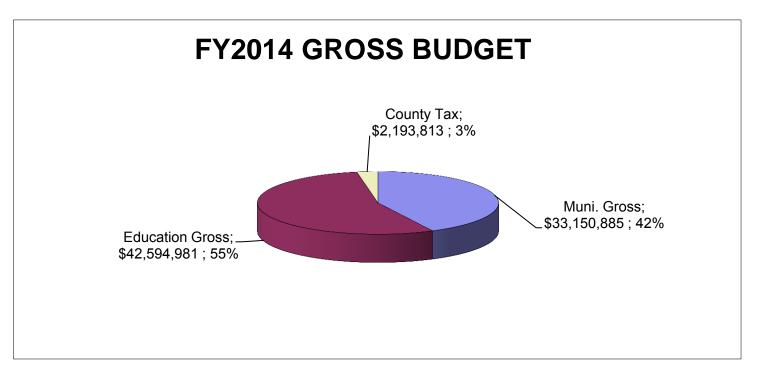

# **GROSS APPRORIATIONS**

|              | <b>2013 Budget</b> | 2014 Proposed | Change in \$   | % Change    |
|--------------|--------------------|---------------|----------------|-------------|
| TOWN         | 27,788,293         | 28,285,692    | 497,399        | 1.78        |
| SCHOOL       | 37,280,610         | 41,224,553    | 3,943,943      | 10.58       |
| COUNTY       | 2,075,183          | 2,193,813     | <u>118,630</u> | <u>5.72</u> |
| <b>TOTAL</b> |                    |               | 4,559,972      | 10.91%      |

# **TOWN**

Total municipal expenditures are proposed to rise by 1.8%, totaling \$497,399 m ore than the previous year, with the majority of departments reaching the goal of flat-funding or having reduced expenditures from the previous year. I am pleased to advise that this budge t does not negatively affect the level of service delivery to the residents - in fact it provides for strategic investments in staff. Each of the proposed new position s provides for cost savings in other areas - an overview of the personnel initiatives is as follows:

# **EDUCATION**

The Education Budget reflects a 10.58% increase in additional spending totaling \$3,943,943 (excluding Adult Ed), based on a series of priorities recommended by the Superintendent. The single largest area of increase (\$2,571,404 or 9.23%) relates to Salaries and Bene fits, which includes for the first time the full cost of teacher retirement expenses, representing a new \$524,625 expenditure (this tax shift is a component of the Governor's proposed budget). The Superintendent describes the other proposed increases as "reconciliations" from reductions in prior years and priorities, either "new proposals" or "program restorations", which relate to the Community Dialogue process. I would enc ourage the Town Council to meet with the School Department to review these initiatives in detail. To this end we have arranged for a Joint Workshop on April 24, 2013.