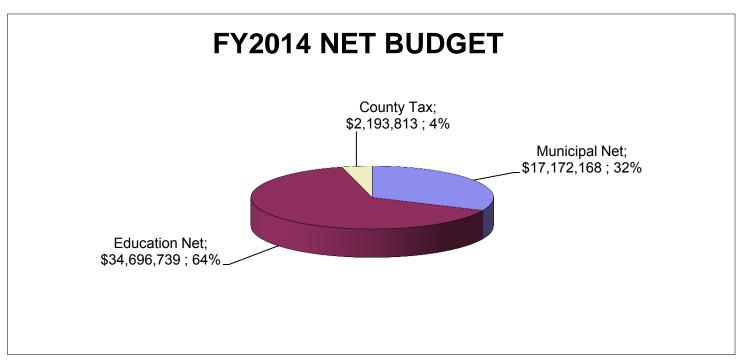

<sup>\*</sup> Total Municipal-All Areas includes Overlay, Tax Increment Financing Districts, Credit Enhancement Agreements and the Resident Senior Property Tax Relief.

| TOTA                                                                                                                                                                                                                                                                                 | L Ta           | x Rate Co                                              | m                                      | putation                                                                                                     |                                                                    |                                                                                                                                                               | 10/16/13<br>10:14 AM                |
|--------------------------------------------------------------------------------------------------------------------------------------------------------------------------------------------------------------------------------------------------------------------------------------|----------------|--------------------------------------------------------|----------------------------------------|--------------------------------------------------------------------------------------------------------------|--------------------------------------------------------------------|---------------------------------------------------------------------------------------------------------------------------------------------------------------|-------------------------------------|
|                                                                                                                                                                                                                                                                                      |                | 201                                                    | 13                                     |                                                                                                              | 20                                                                 | 14                                                                                                                                                            | 10:14 AM                            |
|                                                                                                                                                                                                                                                                                      |                | Bud                                                    | get                                    |                                                                                                              | Bud                                                                | lget                                                                                                                                                          |                                     |
| Municipal Gross                                                                                                                                                                                                                                                                      | \$             | 27,788,293                                             |                                        |                                                                                                              | \$ 28,169,851                                                      |                                                                                                                                                               | 1.4%                                |
| Less: Debt Revenues                                                                                                                                                                                                                                                                  | \$             | (1,028,898)                                            |                                        |                                                                                                              | \$ (564,165)                                                       |                                                                                                                                                               | -45.2%                              |
| Less: Revenues                                                                                                                                                                                                                                                                       | \$             | (10,475,908)                                           |                                        |                                                                                                              | \$ (10,591,889)                                                    |                                                                                                                                                               | 1.1%                                |
| Total Municipal - Revenues                                                                                                                                                                                                                                                           | \$             | (11,504,806)                                           |                                        |                                                                                                              | \$ (11,156,054)                                                    |                                                                                                                                                               | -3.0%                               |
| Municipal (Net Appropriation)                                                                                                                                                                                                                                                        |                |                                                        | \$                                     | 16,283,487                                                                                                   |                                                                    | \$ 17,013,797                                                                                                                                                 | 4.5%                                |
| Education Gross                                                                                                                                                                                                                                                                      | \$             | 38,726,196                                             |                                        |                                                                                                              | \$ 40,740,865                                                      |                                                                                                                                                               | 5.2%                                |
| Less: Revenues                                                                                                                                                                                                                                                                       | \$             | (6,757,413)                                            |                                        |                                                                                                              | \$ (6,285,417)                                                     |                                                                                                                                                               | -7.0%                               |
| Education (Net)                                                                                                                                                                                                                                                                      |                |                                                        | \$                                     | 31,968,783                                                                                                   |                                                                    | \$ 34,455,448                                                                                                                                                 | 7.8%                                |
| Adult Learning                                                                                                                                                                                                                                                                       | \$             | 139,952                                                |                                        |                                                                                                              | \$ 148,691                                                         |                                                                                                                                                               | 6.2%                                |
| Less: Revenues                                                                                                                                                                                                                                                                       | \$             | (46,000)                                               |                                        |                                                                                                              | \$ (51,000)                                                        |                                                                                                                                                               | 10.9%                               |
| Adult Learning (Net)                                                                                                                                                                                                                                                                 |                |                                                        | \$                                     | 93,952                                                                                                       |                                                                    | \$ 97,691                                                                                                                                                     | 4.0%                                |
| Municipal Capital Equipment Municipal Capital Projects School Capital Projects Total Capital Projects - Gross Less: Revenues                                                                                                                                                         | \$<br>\$<br>\$ | 1,406,500<br>1,821,605<br>650,000<br><b>3,878,105</b>  |                                        |                                                                                                              | \$ 923,700<br>\$ 2,683,426<br>\$ 1,705,425<br><b>\$ 5,312,551</b>  | •<br>•                                                                                                                                                        | -34.3%<br>47.3%<br>162.4%<br>36.99% |
| Municipal Capital Equip. Revenues<br>Municipal Capital Projects Bonds/Reserves<br>Education Bond<br>Total C.I.P Revenues                                                                                                                                                             | \$<br>\$<br>\$ | (1,406,500)<br>(1,821,605)<br>(575,000)<br>(3,803,105) |                                        |                                                                                                              | \$ (826,800)<br>\$ (2,606,676)<br>\$ (1,561,825)<br>\$ (4,995,301) |                                                                                                                                                               | -41.2%<br>43.1%<br>171.6%<br>31.3%  |
| Capital (Net Appropriation)                                                                                                                                                                                                                                                          |                |                                                        | \$                                     | 75,000                                                                                                       |                                                                    | \$ 317,250                                                                                                                                                    | 323.0%                              |
| Total Townwide Operating Budgets                                                                                                                                                                                                                                                     |                | !                                                      | \$                                     | 48,421,222                                                                                                   |                                                                    | \$ 51,884,186                                                                                                                                                 | 7.2%                                |
| County Assessment Overlay Tax Increment Financing Districts Credit Enhancement Agreements Resident Senior Property Tax Relief Fund Homestead Exemption Reimbursement (Estimate) Business Equipment Tax Exemption (BETE) State Municipal Revenue Sharing (Estimate)  Total Net Budget |                |                                                        | \$<br>\$<br>\$<br>\$<br>\$<br>\$<br>\$ | 2,075,183<br>362,107<br>154,818<br>643,073<br>130,000<br>(316,644)<br>(243,996)<br>(1,108,644)<br>50,117,119 |                                                                    | \$ 2,193,813.00<br>\$ 346,358.92<br>\$ 192,233.00<br>\$ 685,316.00<br>\$ 150,000.00<br>\$ (338,457.50<br>\$ (268,517.12<br>\$ (782,212.00<br>\$ 54,062,720.30 | 10.0%<br>-29.4%                     |
| 2014 amount to be raised (\$54,0                                                                                                                                                                                                                                                     | 62,720         | = Valuation (\$3                                       | 3,660                                  | ),305,700) x the                                                                                             | e Tax Rate (\$0.014.77) or                                         | \$14.77 Mils.                                                                                                                                                 |                                     |
| 2013 amount to be raised (\$50,1                                                                                                                                                                                                                                                     | 17,119         | ) = Valuation (\$                                      | 3,63                                   | 1,675,300) x the                                                                                             | e Tax Rate (\$0.01380) or \$                                       | \$13.80 Mils.                                                                                                                                                 |                                     |
| 2014 \$3,660,305,700                                                                                                                                                                                                                                                                 | \$             | 54,062,720                                             |                                        | \$0.01477                                                                                                    | \$14.77                                                            | \$0.97                                                                                                                                                        | 7.03%                               |
| 2013 \$3,631,675,300                                                                                                                                                                                                                                                                 |                | \$50,117,119                                           |                                        | \$0.01380                                                                                                    | \$13.80                                                            |                                                                                                                                                               |                                     |

|                                                                                                                                                                                                          | Mun                                                     | icipal                     | l Tax Rat                                                                                        | e Computa                                                                                                                             | ation                              |                                                                                     |                                  |                                                                                               |                                                               |
|----------------------------------------------------------------------------------------------------------------------------------------------------------------------------------------------------------|---------------------------------------------------------|----------------------------|--------------------------------------------------------------------------------------------------|---------------------------------------------------------------------------------------------------------------------------------------|------------------------------------|-------------------------------------------------------------------------------------|----------------------------------|-----------------------------------------------------------------------------------------------|---------------------------------------------------------------|
|                                                                                                                                                                                                          |                                                         |                            | 20<br>Bud                                                                                        |                                                                                                                                       |                                    |                                                                                     | )14<br>dget                      | 10/16/13<br>10:14 AM                                                                          |                                                               |
| Municipal Gross                                                                                                                                                                                          |                                                         | \$                         | 27,788,293                                                                                       |                                                                                                                                       | \$                                 | 28,169,851                                                                          | •                                |                                                                                               | 1.4%                                                          |
| Less: Debt Revenues<br>Less: Revenues                                                                                                                                                                    |                                                         | \$<br>\$<br>\$             | (1,028,898)<br>(10,475,908)<br>(11,504,806)                                                      |                                                                                                                                       | \$<br>\$<br>\$                     | (564,165)<br>(10,591,889)<br>(11,156,054)                                           |                                  |                                                                                               | -45.2%<br>1.1%                                                |
| Municipal (Net Appro                                                                                                                                                                                     | opriation)                                              |                            | -                                                                                                | \$ 16,283,48                                                                                                                          | 7                                  |                                                                                     | \$                               | 17,013,797                                                                                    | 4.5%                                                          |
| Capital Budgets: Municipal Capital Equipment Municipal Capital Projects Total Municipal C Less: Revenues Municipal Capital Municipal Capital Total C.I.P Rev                                             | Equip. Revenues<br>Projects Bonds<br>venues             | \$<br>\$<br>\$<br>\$<br>\$ | 1,406,500<br>1,821,605<br><b>3,228,105</b><br>(1,406,500)<br>(1,821,605)<br>( <b>3,228,105</b> ) | \$                                                                                                                                    | \$<br>\$<br>\$<br>\$<br>\$         | 923,700<br>2,683,426<br><b>3,607,126</b><br>(826,800)<br>(2,606,676)<br>(3,433,476) | •                                | 173,650                                                                                       | -34.3%<br>47.3%<br>11.7%<br>-41.2%<br>43.1%<br>6.4%<br>100.0% |
| Overlay Tax Increment Financing Districts Credit Enhancement TIF Resident Senior Property Tax Rel: Homestead Exemption Reimburse Business Equipment Tax Exempti State Municipal Revenue Sharing Total Ne | ief Fund<br>ement (Estimate)<br>on (BETE)<br>(Estimate) |                            |                                                                                                  | \$ 16,283,48°<br>\$ 362,10°<br>\$ 154,81°<br>\$ 643,07°<br>\$ 130,00°<br>\$ (316,64°<br>\$ (243,99°<br>\$ (1,108,64°<br>\$ 15,904,20° | 7<br>8<br>3<br>0<br>4)<br>6)<br>4) |                                                                                     | \$<br>\$<br>\$<br>\$<br>\$<br>\$ | 346,359<br>192,233<br>685,316<br>150,000<br>(338,458)<br>(268,517)<br>(782,212)<br>17,172,168 | 10.0%                                                         |
| 2014 amount                                                                                                                                                                                              | to be raised (\$17,1°                                   | 72,162) =                  | Valuation (\$3,                                                                                  | 660,305,700) x th                                                                                                                     | e Tax R                            | ate (\$0.00469)                                                                     | or \$4.6                         | 69 Mils.                                                                                      |                                                               |
| 2013 amount                                                                                                                                                                                              | to be raised (\$15,90                                   | 04,201) =                  | Valuation (\$3,                                                                                  | 631,675,300) x th                                                                                                                     | e Tax Ra                           | ate (\$0.00438)                                                                     | or \$4.3                         | 88 Mils.                                                                                      |                                                               |
| 2014 \$                                                                                                                                                                                                  | 3,660,305,700                                           | \$                         | 17,172,168                                                                                       | \$0.00469                                                                                                                             |                                    | \$4.69                                                                              | 9                                | \$0.31                                                                                        | 7.13%                                                         |
| 2013 \$                                                                                                                                                                                                  | 3,631,675,300                                           | \$                         | 15,904,201                                                                                       | \$0.00438                                                                                                                             |                                    | \$4.38                                                                              |                                  |                                                                                               |                                                               |

# School Voter Referendum Approved June 11, 2013

|                                                                               | School Tax Rate Computa                     |                                            |
|-------------------------------------------------------------------------------|---------------------------------------------|--------------------------------------------|
|                                                                               | 2013<br>Budget                              | 10/16/13<br>10:14 AM<br>2014<br>Budget     |
| Education Gross                                                               | \$ 37,280,610                               | \$ 39,325,825 5.5%                         |
| Less: Revenues                                                                | \$ (5,311,827)                              | <b>\$</b> (4,870,377) -8.3%                |
| Education (Net)                                                               | \$ 31,968,78                                | <u>\$ 34,455,448</u> 7.8%                  |
| Adult Learning                                                                | \$ 139,952                                  | \$ 148,691 6.2%                            |
| Less: Revenues                                                                | \$ (46,000)                                 | <b>\$</b> (51,000) 10.9%                   |
| Adult Learning (Net)                                                          | \$ 93,95                                    | \$ 97,691 4.0%                             |
| Food Services                                                                 | \$ 1,445,586                                | \$ 1,415,040                               |
| Less: Revenues                                                                | \$ (1,445,586)                              | \$ (1,415,040)                             |
| Education (Net)                                                               | <u> </u>                                    | <u>s</u> -                                 |
| Capital Improvement Projects: School C.I.P. Projects Less: Rev Education Bond | \$ 650,000<br>\$ (575,000)                  | \$ 1,705,425<br>\$ (1,561,825) 162.4%      |
| C.I.P. (Net Appropriation)                                                    | \$ 75,000                                   |                                            |
| Total Net Budget                                                              | \$ 32,137,73                                | <u> </u>                                   |
| 2014 amount to be raised (                                                    | \$34,696,739) = Valuation (\$3,660,305,700) | x the Tax Rate (\$0.00948) or \$9.48 Mils. |
| 2013 amount to be raised (                                                    | \$32,137,735) = Valuation (\$3,631,675,300) | x the Tax Rate (\$0.00885) or \$8.85 Mils. |
| 2014 \$3,660,305,700                                                          | \$34,696,739 \$0.009479                     | \$9.48 \$0.63 7.12%                        |
| 2013 \$3,631,675,300                                                          | \$32,137,735 \$0.00885                      | \$8.85                                     |