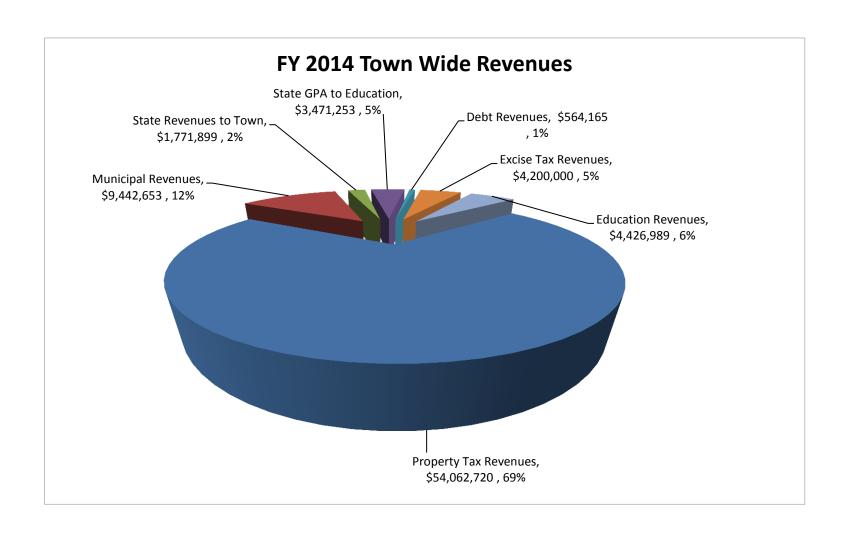

<sup>\*</sup> Total Municipal-All Areas includes Overlay, Tax Increment Financing Districts, Credit Enhancement Agreements and the Resident Senior Property Tax Relief.

| TOTA                                                                                                                                                                                                                                                                                 | L Ta           | x Rate Co                                              | m                                      | putation                                                                                                     |                                                                    |                                                                                                                                                               | 10/16/13<br>10:14 AM                |
|--------------------------------------------------------------------------------------------------------------------------------------------------------------------------------------------------------------------------------------------------------------------------------------|----------------|--------------------------------------------------------|----------------------------------------|--------------------------------------------------------------------------------------------------------------|--------------------------------------------------------------------|---------------------------------------------------------------------------------------------------------------------------------------------------------------|-------------------------------------|
|                                                                                                                                                                                                                                                                                      |                | 201                                                    | 13                                     |                                                                                                              | 20                                                                 | 14                                                                                                                                                            | 10:14 AM                            |
|                                                                                                                                                                                                                                                                                      |                | Bud                                                    | get                                    |                                                                                                              | Bud                                                                | lget                                                                                                                                                          |                                     |
| Municipal Gross                                                                                                                                                                                                                                                                      | \$             | 27,788,293                                             |                                        |                                                                                                              | \$ 28,169,851                                                      |                                                                                                                                                               | 1.4%                                |
| Less: Debt Revenues                                                                                                                                                                                                                                                                  | \$             | (1,028,898)                                            |                                        |                                                                                                              | \$ (564,165)                                                       |                                                                                                                                                               | -45.2%                              |
| Less: Revenues                                                                                                                                                                                                                                                                       | \$             | (10,475,908)                                           |                                        |                                                                                                              | \$ (10,591,889)                                                    |                                                                                                                                                               | 1.1%                                |
| Total Municipal - Revenues                                                                                                                                                                                                                                                           | \$             | (11,504,806)                                           |                                        |                                                                                                              | \$ (11,156,054)                                                    |                                                                                                                                                               | -3.0%                               |
| Municipal (Net Appropriation)                                                                                                                                                                                                                                                        |                |                                                        | \$                                     | 16,283,487                                                                                                   |                                                                    | \$ 17,013,797                                                                                                                                                 | 4.5%                                |
| Education Gross                                                                                                                                                                                                                                                                      | \$             | 38,726,196                                             |                                        |                                                                                                              | \$ 40,740,865                                                      |                                                                                                                                                               | 5.2%                                |
| Less: Revenues                                                                                                                                                                                                                                                                       | \$             | (6,757,413)                                            |                                        |                                                                                                              | \$ (6,285,417)                                                     |                                                                                                                                                               | -7.0%                               |
| Education (Net)                                                                                                                                                                                                                                                                      |                |                                                        | \$                                     | 31,968,783                                                                                                   |                                                                    | \$ 34,455,448                                                                                                                                                 | 7.8%                                |
| Adult Learning                                                                                                                                                                                                                                                                       | \$             | 139,952                                                |                                        |                                                                                                              | \$ 148,691                                                         |                                                                                                                                                               | 6.2%                                |
| Less: Revenues                                                                                                                                                                                                                                                                       | \$             | (46,000)                                               |                                        |                                                                                                              | \$ (51,000)                                                        |                                                                                                                                                               | 10.9%                               |
| Adult Learning (Net)                                                                                                                                                                                                                                                                 |                |                                                        | \$                                     | 93,952                                                                                                       |                                                                    | \$ 97,691                                                                                                                                                     | 4.0%                                |
| Municipal Capital Equipment Municipal Capital Projects School Capital Projects Total Capital Projects - Gross Less: Revenues                                                                                                                                                         | \$<br>\$<br>\$ | 1,406,500<br>1,821,605<br>650,000<br><b>3,878,105</b>  |                                        |                                                                                                              | \$ 923,700<br>\$ 2,683,426<br>\$ 1,705,425<br><b>\$ 5,312,551</b>  | •<br>•                                                                                                                                                        | -34.3%<br>47.3%<br>162.4%<br>36.99% |
| Municipal Capital Equip. Revenues<br>Municipal Capital Projects Bonds/Reserves<br>Education Bond<br>Total C.I.P Revenues                                                                                                                                                             | \$<br>\$<br>\$ | (1,406,500)<br>(1,821,605)<br>(575,000)<br>(3,803,105) |                                        |                                                                                                              | \$ (826,800)<br>\$ (2,606,676)<br>\$ (1,561,825)<br>\$ (4,995,301) |                                                                                                                                                               | -41.2%<br>43.1%<br>171.6%<br>31.3%  |
| Capital (Net Appropriation)                                                                                                                                                                                                                                                          |                |                                                        | \$                                     | 75,000                                                                                                       |                                                                    | \$ 317,250                                                                                                                                                    | 323.0%                              |
| Total Townwide Operating Budgets                                                                                                                                                                                                                                                     |                | !                                                      | \$                                     | 48,421,222                                                                                                   |                                                                    | \$ 51,884,186                                                                                                                                                 | 7.2%                                |
| County Assessment Overlay Tax Increment Financing Districts Credit Enhancement Agreements Resident Senior Property Tax Relief Fund Homestead Exemption Reimbursement (Estimate) Business Equipment Tax Exemption (BETE) State Municipal Revenue Sharing (Estimate)  Total Net Budget |                |                                                        | \$<br>\$<br>\$<br>\$<br>\$<br>\$<br>\$ | 2,075,183<br>362,107<br>154,818<br>643,073<br>130,000<br>(316,644)<br>(243,996)<br>(1,108,644)<br>50,117,119 |                                                                    | \$ 2,193,813.00<br>\$ 346,358.92<br>\$ 192,233.00<br>\$ 685,316.00<br>\$ 150,000.00<br>\$ (338,457.50<br>\$ (268,517.12<br>\$ (782,212.00<br>\$ 54,062,720.30 | 10.0%<br>-29.4%                     |
| 2014 amount to be raised (\$54,0                                                                                                                                                                                                                                                     | 62,720         | = Valuation (\$3                                       | 3,660                                  | ),305,700) x the                                                                                             | e Tax Rate (\$0.014.77) or                                         | \$14.77 Mils.                                                                                                                                                 |                                     |
| 2013 amount to be raised (\$50,1                                                                                                                                                                                                                                                     | 17,119         | ) = Valuation (\$                                      | 3,63                                   | 1,675,300) x the                                                                                             | e Tax Rate (\$0.01380) or \$                                       | \$13.80 Mils.                                                                                                                                                 |                                     |
| 2014 \$3,660,305,700                                                                                                                                                                                                                                                                 | \$             | 54,062,720                                             |                                        | \$0.01477                                                                                                    | \$14.77                                                            | \$0.97                                                                                                                                                        | 7.03%                               |
| 2013 \$3,631,675,300                                                                                                                                                                                                                                                                 |                | \$50,117,119                                           |                                        | \$0.01380                                                                                                    | \$13.80                                                            |                                                                                                                                                               |                                     |

# **2014 Municipal Operating Non-Property Tax Revenues**

|                       |                                     |         |         |            |         |          |         |         | TC       | TC     |
|-----------------------|-------------------------------------|---------|---------|------------|---------|----------|---------|---------|----------|--------|
|                       |                                     | 2012    | 2013    | 2013       | 2014    | 2014     | FINANCE | FY2014  | Incr     | Pct    |
| ACCOUNTS FOR:         |                                     | ACTUAL  | BUDGET  | PROJECTION | DEPT    | PROPOSED | COMM.   | ADOPTED | Decr     | Change |
| EXECUTIVE REVENUES A  | LL DIVISIONS                        |         |         |            |         |          |         |         |          |        |
| 06255200 034080       | MUINICIPAL BUILDING USE / CUSTODIAL | _       | 400     | 300        | 400     | 400      | 400     | 400     | -        | 0.0%   |
| 05659200 032100       | COMMERCIAL CLAM LICENSES            | 8,400   | 7,900   | 7,900      | 7,900   | 7,900    | 7,900   | 7,900   | -        | 0.0%   |
| 05659200 032120       | BUSINESS MOORING FEES               | 2,350   | 2,500   | 2,500      | 2,500   | 2,500    | 2,500   | 2,500   | -        | 0.0%   |
| 05659200 032131       | SPECIAL AMUSEMENT LICENSES          | 1,210   | 600     | 600        | 1,100   | 1,100    | 1,100   | 1,100   | 500      | 83.3%  |
| 05659200 032132       | JUNKYARD LICENSES                   | 500     | 500     | 530        | 530     | 530      | 530     | 530     | 30       | 6.0%   |
| 05659200 032133       | MOBIL HOME PARK LICENSES            | 303     | 300     | 300        | 300     | 300      | 300     | 300     | -        | 0.0%   |
| 05659200 032134       | MASSAGE LICENSES                    | 955     | 900     | 900        | 900     | 900      | 900     | 900     | -        | 0.0%   |
| 05659200 032135       | COIN OPERATED GAMES LICENSES        | 4,360   | 3,000   | 3,000      | 4,000   | 4,000    | 4,000   | 4,000   | 1,000    | 33.3%  |
| 05659200 032136       | WASTE HAULERS LICENSES              | 3,500   | 3,500   | 3,500      | 3,500   | 3,500    | 3,500   | 3,500   | -        | 0.0%   |
| 05659200 032137       | INNKEEPERS LICENSES                 | 3,458   | 3,100   | 3,100      | 3,100   | 3,100    | 3,100   | 3,100   | -        | 0.0%   |
| 05659200 032138       | FOOD HANDLERS LICENSE               | 25,300  | 27,000  | 27,000     | 25,000  | 25,000   | 25,000  | 25,000  | (2,000)  | -7.4%  |
| 05659210 032100       | RECREATIONAL CLAM LICENSES          | 10,490  | 8,000   | 8,000      | 8,500   | 8,500    | 8,500   | 8,500   | 500      | 6.3%   |
| 05659210 032101       | DOG LICENSES                        | 10,434  | 10,000  | 10,000     | 10,000  | 10,000   | 10,000  | 10,000  | -        | 0.0%   |
| 05659210 032103       | HORSE BEACH PERMIT FEE              | 1,770   | 1,500   | 1,500      | 1,500   | 1,500    | 1,500   | 1,500   | -        | 0.0%   |
| 05659210 032105       | MARRIAGE LICENSES                   | 4,080   | 3,000   | 3,000      | 3,000   | 3,000    | 3,000   | 3,000   | -        | 0.0%   |
| 05659210 032110       | BURIAL PERMIT FEES                  | 10,262  | 8,500   | 8,500      | 9,000   | 9,000    | 9,000   | 9,000   | 500      | 5.9%   |
| 05659210 032111       | GRAVE OPENING CHARGES               | 2,780   | 3,000   | 3,000      | 2,500   | 2,500    | 2,500   | 2,500   | (500)    | -16.7% |
| 05659210 032120       | RECREATIONAL MOORING PERMIT         | 8,800   | 10,000  | 10,000     | 10,000  | 10,000   | 10,000  | 10,000  | -        | 0.0%   |
| 05659210 032199       | CLERK MISC. PERMITS / FEES          | 3,977   | 3,500   | 3,500      | 3,500   | 3,500    | 3,500   | 3,500   | -        | 0.0%   |
| 05659300 034141       | CLERK VOTER REPORTS                 | 187     | 500     | 500        | 300     | 300      | 300     | 300     | (200)    | -40.0% |
| 05659300 034143       | CERTIFIED COPY FEES                 | 38,874  | 35,000  | 35,000     | 32,000  | 32,000   | 32,000  | 32,000  | (3,000)  | -8.6%  |
| 05659300 034144       | NOTARY FEES                         | 1,470   | 1,500   | 1,500      | 1,300   | 1,300    | 1,300   | 1,300   | (200)    | -13.3% |
| 05681460 036000       | MISCELLANEOUS REVENUES              | 116     | -       | -          | _       | -        | -       | _       | -        | 0.0%   |
| 05659600 036200       | US CELLULAR LEASE REVENUES          | 40,900  | 42,147  | 42,147     | 43,412  | 43,412   | 43,412  | 43,412  | 1,265    | 3.0%   |
| 05694500 033050 79120 | EECB ENERGY EFFICIENCY GRANT REIMB  | 15,962  | -       | -          | -       | -        | -       | -       | -        | 0.0%   |
| 05655500 039000       | WORKER'S COMP INSURANCE REIMB       | 10,590  | -       | 5,838      | -       | -        | -       | -       | -        | 0.0%   |
| 05655500-039001       | INSURANCE CLAIM REIMBURSEMENTS      | 29,030  | 22,000  | 22,000     | 22,000  | 22,000   | 22,000  | 22,000  | -        | 0.0%   |
| 05659300 039003       | ACCRUED VACATION REIMB              | -       | 130,518 | 125,694    | 125,000 | 100,000  | 100,000 | 100,000 | (30,518) | -23.4% |
| 05659300 039003       | ACCRUED SICK REIMB                  | -       | 37,430  | 96,500     | 50,000  | 35,000   | 35,000  | 35,000  | (2,430)  | -6.5%  |
| 09193500 033510       | STATE PARK FEE SHARING              | 936     | 600     | 900        | 900     | 900      | 900     | 900     | 300      | 50.0%  |
| 09193500 033550       | STATE G.A. REIMBURSEMENT            | 1,780   | 6,637   | 600        | 1,000   | 1,000    | 1,000   | 1,000   | (5,637)  | -84.9% |
| 09798000 039110 85015 | TRANSFER FOR SEDCO                  | 58,387  | -       | -          | -       | -        | -       | -       | -        | 0.0%   |
|                       |                                     |         |         |            |         |          |         |         |          |        |
| TOTAL EXECUTIVE       |                                     | 301,160 | 373,532 | 427,809    | 373,142 | 333,142  | 333,142 | 333,142 | (40,390) | -10.8% |