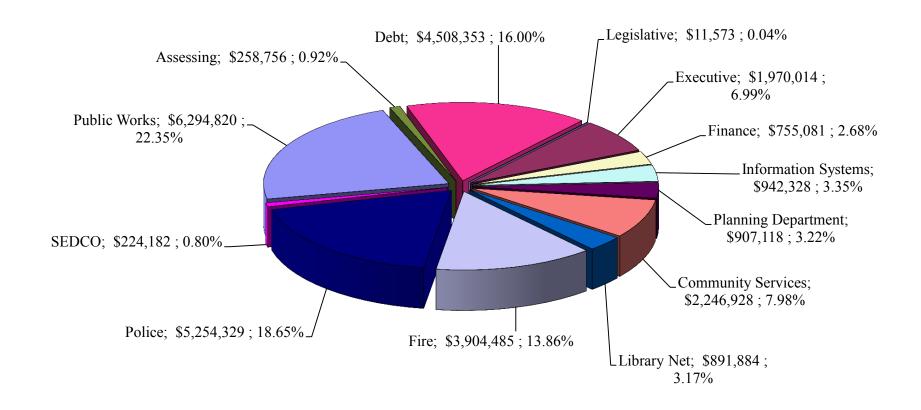

# Summary & & Analysis

|                                   | 2013          | 2014          | Increase     | Rev    | 2013          | 2014          | Increase   | Expend | Net        |
|-----------------------------------|---------------|---------------|--------------|--------|---------------|---------------|------------|--------|------------|
| ACCOUNTS FOR:                     | Revenues      | Revenues      | Decrease     | (+/-)  | Budget        | TC Adopted    | Decrease   | (+/-)  | Change     |
| Legislative                       | \$ -          | \$ -          | -            | 0.0%   | \$ 11,573     | \$ 11,573     | \$ -       | 0.00%  | \$ -       |
| Executive All Areas               | 373,532       | 333,142       | (40,390)     | -10.8% | 1,996,556     | \$ 1,970,014  | (26,542)   | -1.33% | 13,848     |
| Finance All Areas                 | 4,307,675     | 4,473,425     | 165,750      | 3.8%   | 741,446       | \$ 755,081    | 13,635     | 1.84%  | (152,115)  |
| Assessing                         | 39,000        | 45,000        | 6,000        | 15.4%  | 246,605       | \$ 258,756    | 12,151     | 4.93%  | 6,151      |
| Municipal Information Systems     | 253,555       | 286,591       | 33,036       | 13.0%  | 790,865       | \$ 942,328    | 151,463    | 19.15% | 118,427    |
| Planning Department All Divisions | 429,800       | 469,900       | 40,100       | 9.3%   | 792,249       | \$ 907,118    | 114,869    | 14.50% | 74,769     |
| Community Services All Divisions  | 1,869,997     | 1,923,383     | 53,386       | 2.9%   | 2,162,670     | \$ 2,246,928  | 84,258     | 3.9%   | 30,872     |
| Library Net -Town Appropriation   | -             | -             | -            | 0.0%   | 847,425       | \$ 891,884    | 44,459     | 5.25%  | 44,459     |
| Sedco                             | -             | -             | -            | 0.0%   | 177,620       | \$ 224,182    | 46,562     | 26.21% | 46,562     |
| Fire All Divisions                | 875,580       | 834,700       | (40,880)     | -4.7%  | 3,736,655     | \$ 3,904,485  | 167,830    | 4.49%  | 208,710    |
| Police - All Divisions            | 653,352       | 603,060       | (50,292)     | -7.7%  | 5,075,309     | \$ 5,254,329  | 179,020    | 3.53%  | 229,312    |
| Public Works All Divisions        | 1,673,417     | 1,622,688     | (50,729)     | -3.0%  | 6,477,260     | \$ 6,294,820  | (182,440)  | -2.82% | (131,711)  |
| Municipal Debt All Divisions      | 1,028,898     | 564,165       | (464,733)    | -45.2% | \$ 4,732,060  | \$ 4,508,353  | (223,707)  | -4.73% | 241,026    |
| Total Municipal                   | \$ 11,504,806 | \$ 11,156,054 | \$ (348,752) | -3.0%  | \$ 27,788,293 | \$ 28,169,851 | \$ 381,558 | 1.4%   | \$ 730,310 |
|                                   |               |               |              |        |               |               |            |        |            |