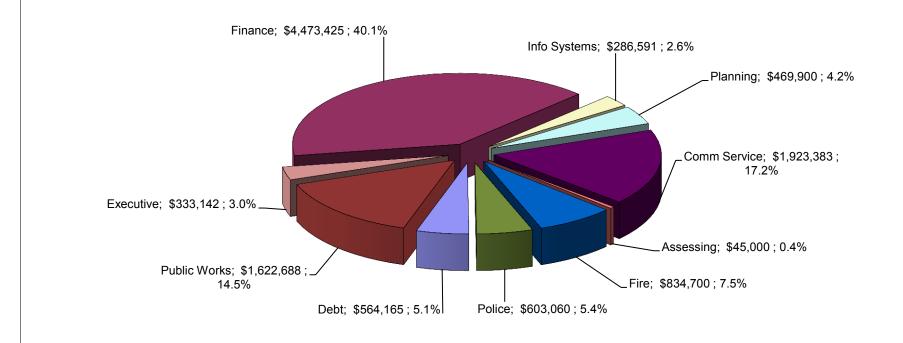

# Summary & & Analysis

|                                   | 2013          | 2014          | Increase     | Rev    | 2013          | 2014          | Increase   | Expend | Net        |
|-----------------------------------|---------------|---------------|--------------|--------|---------------|---------------|------------|--------|------------|
| ACCOUNTS FOR:                     | Revenues      | Revenues      | Decrease     | (+/-)  | Budget        | TC Adopted    | Decrease   | (+/-)  | Change     |
| Legislative                       | \$ -          | \$ -          | -            | 0.0%   | \$ 11,573     | \$ 11,573     | \$ -       | 0.00%  | \$ -       |
| Executive All Areas               | 373,532       | 333,142       | (40,390)     | -10.8% | 1,996,556     | \$ 1,970,014  | (26,542)   | -1.33% | 13,848     |
| Finance All Areas                 | 4,307,675     | 4,473,425     | 165,750      | 3.8%   | 741,446       | \$ 755,081    | 13,635     | 1.84%  | (152,115)  |
| Assessing                         | 39,000        | 45,000        | 6,000        | 15.4%  | 246,605       | \$ 258,756    | 12,151     | 4.93%  | 6,151      |
| Municipal Information Systems     | 253,555       | 286,591       | 33,036       | 13.0%  | 790,865       | \$ 942,328    | 151,463    | 19.15% | 118,427    |
| Planning Department All Divisions | 429,800       | 469,900       | 40,100       | 9.3%   | 792,249       | \$ 907,118    | 114,869    | 14.50% | 74,769     |
| Community Services All Divisions  | 1,869,997     | 1,923,383     | 53,386       | 2.9%   | 2,162,670     | \$ 2,246,928  | 84,258     | 3.9%   | 30,872     |
| Library Net -Town Appropriation   | -             | -             | -            | 0.0%   | 847,425       | \$ 891,884    | 44,459     | 5.25%  | 44,459     |
| Sedco                             | -             | -             | -            | 0.0%   | 177,620       | \$ 224,182    | 46,562     | 26.21% | 46,562     |
| Fire All Divisions                | 875,580       | 834,700       | (40,880)     | -4.7%  | 3,736,655     | \$ 3,904,485  | 167,830    | 4.49%  | 208,710    |
| Police - All Divisions            | 653,352       | 603,060       | (50,292)     | -7.7%  | 5,075,309     | \$ 5,254,329  | 179,020    | 3.53%  | 229,312    |
| Public Works All Divisions        | 1,673,417     | 1,622,688     | (50,729)     | -3.0%  | 6,477,260     | \$ 6,294,820  | (182,440)  | -2.82% | (131,711)  |
| Municipal Debt All Divisions      | 1,028,898     | 564,165       | (464,733)    | -45.2% | \$ 4,732,060  | \$ 4,508,353  | (223,707)  | -4.73% | 241,026    |
| Total Municipal                   | \$ 11,504,806 | \$ 11,156,054 | \$ (348,752) | -3.0%  | \$ 27,788,293 | \$ 28,169,851 | \$ 381,558 | 1.4%   | \$ 730,310 |
|                                   |               |               |              |        |               |               |            |        |            |