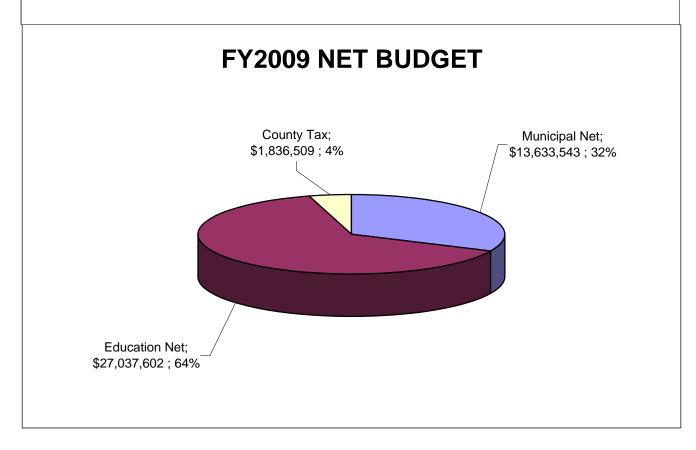

# **FY2009 Town Wide Revenues**

| Tax Rate                                                        | Computation                      |                    |                 |                                 |                      | 5/22/08<br>8:54 AM |  |
|-----------------------------------------------------------------|----------------------------------|--------------------|-----------------|---------------------------------|----------------------|--------------------|--|
|                                                                 |                                  | 2008<br>Budget     |                 |                                 | 2009<br>Budget       |                    |  |
| Municipal Gross                                                 | \$ 18,486,4                      |                    |                 | \$ 19,466,77                    | Ü                    |                    |  |
| Less: Revenues                                                  | \$ (9,105,6                      |                    |                 | \$ (9,481,52                    |                      |                    |  |
| Municipal (Net Appropriation)                                   |                                  | \$                 | 9,380,792       |                                 | \$                   | 9,985,251          |  |
|                                                                 |                                  |                    |                 |                                 |                      |                    |  |
| Education Gross                                                 | \$ 33,395,1                      |                    |                 | \$ 35,044,56                    |                      |                    |  |
| Less: Revenues Education (Net)                                  | \$ (7,446,1                      | <u>.79)</u><br>\$  | 25,948,987      | \$ (8,023,30                    | <u>)2)</u> *         | 27,021,260         |  |
| Education (Net)                                                 |                                  | Φ.                 | 23,940,967      |                                 | Φ.                   | 27,021,200         |  |
| Adult Learning                                                  | \$ 94,4                          | 49                 |                 | \$ 101,34                       | 12                   |                    |  |
| Less: Revenues                                                  | \$ (77,5                         | 00)                |                 | \$ (85,00                       | )0)                  |                    |  |
| Adult Learning (Net)                                            |                                  | \$                 | 16,949          |                                 | \$                   | 16,342             |  |
| Community Services - Admin. & Programs                          | \$ 1,724,0                       | 176                |                 | \$ 1,792,79                     | 90                   |                    |  |
| Less: Revenues                                                  | \$ (1,356,2                      |                    |                 | \$ (1,420,03                    |                      |                    |  |
| Community Services (Net)                                        | (1,000,2                         | <del>====</del> \$ | 367,848         | (1,120,00                       | <u>***</u>           | 372,756            |  |
|                                                                 |                                  |                    |                 |                                 |                      | , , , , ,          |  |
| Community Services - Building Mgt.                              | \$ 33,9                          |                    |                 | \$ 33,96                        |                      |                    |  |
| Less: Revenues                                                  | \$ (72,9                         | 68)                |                 | \$ (72,90                       | <u>58)</u>           |                    |  |
| Oak Hill Professional Bldg. (Net)                               |                                  |                    | (39,000)        |                                 | \$                   | (39,000)           |  |
| Community Services - Beach Mgt.                                 | \$ 144,2                         | 78                 |                 | \$ 157,0                        | 11                   |                    |  |
| Less: Revenues                                                  | \$ (144,2                        | _                  |                 | \$ (157,0)                      |                      |                    |  |
| Beach Mgt. (Net)                                                |                                  | <del></del>        | -               |                                 | \$                   | -                  |  |
|                                                                 |                                  |                    |                 |                                 |                      |                    |  |
| Community Services - Senior Programs                            | \$ 77,3                          |                    |                 | \$ 86,87                        |                      |                    |  |
| Less: Revenues Senior Programs (Net)                            | \$ (16,0                         | <u>00)</u><br>\$   | 61,303          | \$ (16,00                       | <u>)())</u>          | 70,876             |  |
| Semoi Flograms (ivet)                                           |                                  | Ф                  | 01,303          |                                 | Φ.                   | 70,070             |  |
| Capital Budgets:                                                |                                  |                    |                 |                                 |                      |                    |  |
| Municipal Capital Equipment                                     | \$ 1,878,7                       |                    |                 | \$ 947,30                       |                      |                    |  |
| Municipal Capital Projects                                      | \$ 7,816,8<br>\$ 1,203,5         |                    |                 | \$ 17,453,80<br>\$ 1,225,10     |                      |                    |  |
| School Capital Projects  Total Capital Projects - Gross         | \$ 1,203,5<br><b>\$ 10,899,0</b> |                    |                 | \$ 1,225,10<br>\$ 19,626,20     |                      |                    |  |
| Less: Revenues                                                  | \$ 10,099,0                      | 30                 |                 | 3 19,020,20                     | <u> </u>             |                    |  |
| Municipal Capital Equip. Revenues                               | \$ (1,878,7                      | 46)                |                 | \$ (767,59                      | 90)                  |                    |  |
| Fund Balance Transfer for Muni Capital Equip                    | \$                               | -                  |                 | \$ (179,77                      | 70)                  |                    |  |
| Municipal Capital Projects Bonds                                | \$ (7,816,8                      |                    |                 | \$ (17,453,80                   |                      |                    |  |
| Education Bond Total C.I.P Revenues                             | \$ (1,203,5<br>\$ (10,899,0      |                    |                 | \$ (1,225,10)<br>\$ (19,626,20) |                      |                    |  |
| Capital (Net Appropriation)                                     | \$ (10,099,0                     | <del>30)</del> \$  | _               | \$ (19,020,20                   | <u>s</u>             | _                  |  |
| Cupital (Net Appropriation)                                     |                                  | _Ψ                 |                 |                                 | Ψ                    |                    |  |
| Municipal Debt Service                                          | \$ 4,395,9                       | 57                 |                 | \$ 4,418,13                     | 31                   |                    |  |
| Municipal Equipment Lease Payments                              | \$ 321,8                         | 10                 |                 | \$ 517,4                        | 17                   |                    |  |
| Less: Revenues Skating Rink                                     | \$ (15,6                         | (14)               |                 | \$ (14,53                       | 20)                  |                    |  |
| Municipal Building/Library                                      | \$ (15,6<br>\$ (54,8             |                    |                 | \$ (52,08                       |                      |                    |  |
| Sewer                                                           | \$ (385,5                        |                    |                 | \$ (237,60                      |                      |                    |  |
| Haigis Parkway Assessments                                      | \$ (583,6                        |                    |                 | \$ (584,27                      |                      |                    |  |
| School Impact Fees                                              | \$ (341,1                        |                    |                 | \$ (231,11                      | 10)                  |                    |  |
| Other Revenues / Lease Payment Total Debt Service - Revenues    | \$ (9,0<br>\$ (1,389,8           | 000)               |                 | \$<br>\$ (1,119,62              | 25)                  |                    |  |
| Debt Service & Lease Payments (Net)                             | φ (1,369,6                       | \$                 | 3,327,963       | φ (1,112,02                     | <u>-3)</u>           | 3,815,923          |  |
|                                                                 |                                  |                    |                 |                                 | φ                    |                    |  |
| Total Townwide Operating Budgets                                |                                  | \$                 | 39,064,842      |                                 | \$                   | 41,243,408         |  |
| County Assessment                                               |                                  | \$                 | 1,735,302       |                                 | \$                   | 1,836,509          |  |
| Overlay                                                         |                                  | \$                 | 99,688          |                                 | \$                   | 35,730             |  |
| Tax Increment Financing Districts Credit Enhancement TIF        |                                  | \$                 | 698,737         |                                 | \$                   | 860,587<br>147,840 |  |
| Resident Senior Property Tax Relief Fund                        |                                  | \$                 | 200,000         |                                 | \$                   | 100,000            |  |
| Homestead Exemption Reimbursement (Estimate)                    |                                  | \$                 | (325,253)       |                                 | \$<br>\$<br>\$<br>\$ | (340,420)          |  |
| State Municipal Revenue Sharing (Estimate)                      |                                  | \$                 | (1,386,000)     |                                 |                      | (1,376,000)        |  |
| Total Net Budget                                                |                                  | \$                 | 40,087,316      | J                               | \$                   | 42,507,654         |  |
| *As recommended by the Manager 2009 amount to be raised (\$42,5 | (08 105) = Voluntian (f)         | 3 407 220          | 200) w the Ter- | Pata (\$0.01215) ~~ \$12.14     | S Mile               |                    |  |
|                                                                 |                                  |                    |                 |                                 |                      |                    |  |
| 2008 amount to be raised (\$40,0                                |                                  |                    |                 |                                 | ) Mils.              |                    |  |
| 2009 \$3,497,230,200                                            | \$42,507,6                       | 54                 | \$0.01215       | \$12.15                         |                      | \$0.35             |  |
|                                                                 |                                  |                    |                 |                                 |                      |                    |  |