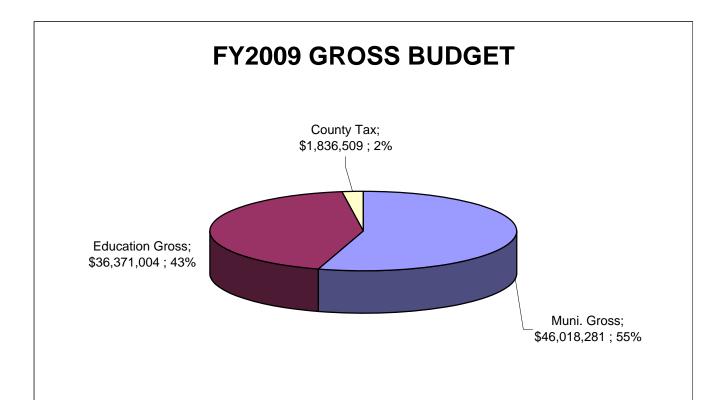

Sincerely,

Ronald W. Owens

5/22/2008 8:54 AM

|                           | 2008          |    | 2008       |    | 2009       |    | FINANCE    | INC.          | PCT    |
|---------------------------|---------------|----|------------|----|------------|----|------------|---------------|--------|
| ACCOUNTS FOR:             | BUDGET        | PR | OJECTION   | DE | EPARTMENT  | C  | OMMITTEE   | DEC.          | CHANGE |
| TOTAL MUNICIPAL ALL AREAS | \$ 35,877,833 | \$ | 35,877,833 | \$ | 46,018,281 | \$ | 46,018,281 | \$ 10,140,448 | 28.3%  |
| TOTAL EDUCATION ALL AREAS | \$ 34,693,125 | \$ | 34,693,125 | \$ | 36,371,004 | \$ | 36,371,004 | \$ 1,677,879  | 4.8%   |
| TOTAL COUNTY TAX          | \$ 1,735,302  | \$ | 1,735,302  | \$ | 1,836,509  | \$ | 1,836,509  | \$ 101,207    | 5.8%   |
|                           |               |    |            |    |            |    |            |               |        |
| COMBINED TOTALS ALL AREAS | \$ 72,306,260 | \$ | 72,306,260 | \$ | 84,225,794 | \$ | 84,225,794 | \$ 11,919,534 | 16.5%  |