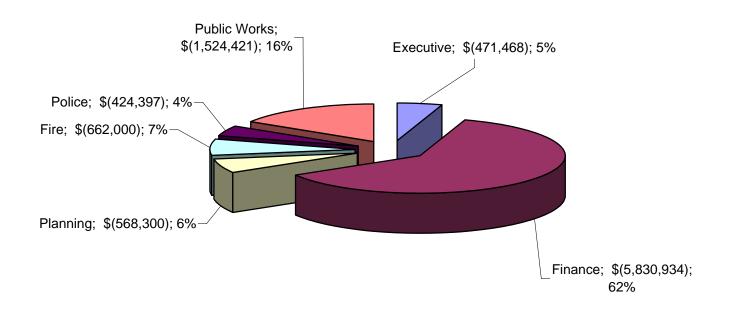

# **Municipal Operating Non-Property Tax Revenues**

|                       |                                       |    | 2007      |    | 2008      | 2008         |      | 2009      | TOWN         |    | INC.     | PCT    |
|-----------------------|---------------------------------------|----|-----------|----|-----------|--------------|------|-----------|--------------|----|----------|--------|
| ACCOUNTS FOR:         |                                       | 1  | ACTUAL    | E  | BUDGET    | PROJECTION   |      | DEPT      | COUNCIL      |    | DEC.     | CHANGE |
|                       |                                       |    |           |    |           |              |      |           |              |    |          |        |
| EXECUTIVE REVENUES A  |                                       |    |           |    |           | 1 .          |      |           | 1 -          |    |          | 1      |
| 05655420 033700       | EMPLOYEE ASSISTANCE GRANT             | \$ | (1,300)   |    | (1,300)   |              |      | (1,290)   |              | _  | 10       | -0.8%  |
| 06255200 034080       | MUINICIPAL BUILDING USE / CUSTODIAL   | \$ | (140)     | -  | (400)     |              | _    | (400)     |              | _  | -        | 0.0%   |
| 05659200 032100       | COMMERCIAL CLAM LICENSES              | \$ | (8,700)   | _  | (8,900)   |              | _    | (-,,      | \$ (8,400)   |    | 500      | -5.6%  |
| 05659200 032120       | BUSINESS MOORING FEES                 | \$ | (2,700)   | _  | (2,500)   |              |      | (2,500)   | \$ (2,500)   | \$ | -        | 0.0%   |
| 05659200 032131       | SPECIAL AMUSEMENT LICENSES            | \$ | (440)     | \$ | (770)     |              | ) \$ | (440)     |              | _  | 330      | -42.9% |
| 05659200 032132       | JUNKYARD LICENSES                     | \$ | (550)     | \$ | (550)     | \$ (610)     | ) \$ | (550)     | \$ (550)     | \$ | -        | 0.0%   |
| 05659200 032133       | MOBIL HOME PARK LICENSES              | \$ | (330)     | \$ | (330)     | \$ (303)     | \$   | (300)     | \$ (300)     | \$ | 30       | -9.1%  |
| 05659200 032134       | MASSAGE LICENSES                      | \$ | (1,265)   | \$ | (1,200)   | \$ (1,000)   | \$   | (1,000)   | \$ (1,000)   | \$ | 200      | -16.7% |
| 05659200 032135       | COIN OPERATED GAMES LICENSES          | \$ | (3,040)   | \$ | (2,475)   | \$ (2,000)   | ) \$ | (2,000)   | \$ (2,000)   | \$ | 475      | -19.2% |
| 05659200 032136       | WASTE HAULERS LICENSES                | \$ | (3,100)   | \$ | (3,500)   | \$ (4,100)   | ) \$ | (4,100)   | \$ (4,100)   | \$ | (600)    | 17.1%  |
| 05659200 032137       | INNKEEPERS LICENSES                   | \$ | (2,892)   | \$ | (2,800)   | \$ (3,000)   | ) \$ | (3,000)   | \$ (3,000)   | \$ | (200)    | 7.1%   |
| 05659200 032138       | FOOD HANDLERS LICENSE                 | \$ | (32,390)  | \$ | (18,000)  | \$ (18,000)  | ) \$ | (18,000)  | \$ (8,000)   | \$ | 10,000   | -55.6% |
| 05659210 032100       | RECREATIONAL CLAM LICENSES            | \$ | (10,245)  | \$ | (7,500)   | \$ (7,500)   | ) \$ | (7,500)   | \$ (7,500)   | \$ | -        | 0.0%   |
| 05659210 032101       | DOG LICENSES                          | \$ | (9,357)   | \$ | (10,000)  | \$ (9,000)   | ) \$ | (9,000)   | \$ (9,000)   | \$ | 1,000    | -10.0% |
| 05659210 032103       | HORSE BEACH PERMIT FEE                | \$ | (1,950)   | \$ | (1,700)   | \$ (2,050)   | ) \$ | (1,900)   | \$ (1,900)   | \$ | (200)    | 11.8%  |
| 05659210 032105       | MARRIAGE LICENSES                     | \$ | (3,200)   | \$ | (2,700)   | \$ (2,700)   | ) \$ | (2,700)   | \$ (2,700)   | \$ | -        | 0.0%   |
| 05659210 032110       | BURIAL PERMIT FEES                    | \$ | (890)     | \$ | (800)     | \$ (1,200)   | ) \$ | (1,000)   | \$ (1,000)   | \$ | (200)    | 25.0%  |
| 05659210 032111       | GRAVE OPENING CHARGES                 | \$ | (5,750)   | \$ | (5,000)   | \$ (5,000)   | ) \$ | (5,000)   | \$ (5,000)   | \$ | -        | 0.0%   |
| 05659210 032120       | RECREATIONAL MOORING PERMIT           | \$ | (9,800)   | \$ | (9,500)   | \$ (9,500)   | ) \$ | (9,500)   | \$ (9,500)   | \$ | -        | 0.0%   |
| 05659210 032199       | CLERK MISC. PERMITS / FEES            | \$ | (6,694)   | \$ | (5,000)   | \$ (5,000)   | ) \$ | (5,000)   | \$ (5,000)   | \$ | -        | 0.0%   |
| 05659300 034141       | CLERK VOTER REPORTS                   | \$ | (1,289)   | \$ | (700)     | \$ (700)     | ) \$ | (700)     | \$ (700)     | \$ | -        | 0.0%   |
| 05659300 034142       | PASSPORT PROCESSING FEES              | \$ | (26,460)  | \$ | (25,393)  | \$ (20,000)  | ) \$ | (20,000)  | \$ (21,000)  | \$ | 4,393    | -17.3% |
| 05659300 034370       | CLERK SALARY REIMBURSEMENT            | \$ | -         | \$ | -         | \$ -         | \$   | (4,800)   | \$ (2,700)   | \$ | (2,700)  | 100.0% |
| 05659300 036200       | US CELLULAR LEASE REVENUES            | \$ | (21,600)  | \$ | (21,600)  | \$ (21,600)  | ) \$ | (45,203)  | \$ (45,203)  | \$ | (23,603) | 109.3% |
| 05659300 039001       | INSURANCE CLAIM REIMBURSEMENTS        | \$ | (62,444)  | \$ | (20,000)  | \$ (20,000)  | ) \$ | (20,000)  | \$ (20,000)  | \$ | -        | 0.0%   |
| 05659300 039210       | SALE OF TOWN PROPERTY                 | \$ | (40,800)  | \$ | -         | \$ -         | \$   | -         | \$ -         | \$ | -        | 100.0% |
| 05659350 034143       | CERTIFIED COPY FEES                   | \$ | (11,865)  | \$ | (8,000)   | \$ (14,000)  | ) \$ | (16,000)  | \$ (16,000)  | \$ | (8,000)  | 100.0% |
| 05659350 034144       | NOTARY FEES                           | \$ | (1,100)   | \$ | (1,200)   | \$ (1,100)   | ) \$ | (1,100)   | \$ (1,100)   | \$ | 100      | -8.3%  |
| 05698000 033710       | FUND BALANCE APPROPRIATION            | \$ | -         | \$ | (200,000) | \$ (200,000) | ) \$ | -         | \$ (230,000) | \$ | (30,000) | 15.0%  |
| 09193500 033510       | STATE PARK FEE SHARING                | \$ | (1,113)   | \$ | (1,500)   |              | ) \$ | (1,100)   | \$ (1,100)   | \$ | 400      | -26.7% |
| 09193500 033550       | STATE G.A. REIMBURSEMENT              | \$ | (5,730)   | \$ | (5,462)   | \$ (7,000)   | ) \$ | (10,085)  | \$ (10,085)  | \$ | (4,623)  | 84.6%  |
| 09798000 039110 85015 | TRANSFER FROM INDUSTRIAL PARK RESERVE | \$ | (100,000) |    | (50,000)  |              | _    | -         | \$ (50,000)  | _  | -        | 0.0%   |
|                       |                                       |    |           |    |           |              |      |           |              |    |          |        |
| TOTAL EXECUTIVE       |                                       | \$ | (377,134) | \$ | (418,780) | \$ (419,393) | \$   | (202,568) | \$ (471,468) | \$ | (52,688) | 12.6%  |

|                      |                                                 | 2      | 2007      | 2008        |        | 2008           | 20       | )9     | TOWN            |          | INC.     | PCT     |
|----------------------|-------------------------------------------------|--------|-----------|-------------|--------|----------------|----------|--------|-----------------|----------|----------|---------|
| ACCOUNTS FOR:        |                                                 | AC     | CTUAL     | BUDGE       | T :    | PROJECTION     | DE       | PT     | COUNCIL         | ]        | DEC.     | CHANGE  |
| FINANCE ALL DIVISION | S                                               |        |           |             |        |                |          |        |                 |          |          |         |
| 05755550 039003      | ICMA - 401A                                     | \$     | (19,000)  |             | 00) \$ |                | \$ (2    | 0,000) | \$ (20,000)     | \$       | -        | 0.0%    |
| 05756100 034370      | SCHOOL SUPPLIES REIMBURSEMENT                   | \$     | (1,735)   | \$ (2,5     | 00) \$ | \$ (1,800)     | \$ (     | 1,800) | \$ (1,800)      | \$       | 700      | -28.0%  |
| 05759020 031120      | BOAT EXCISE TAX                                 | \$     | (26,754)  | \$ (27,0    | 00) \$ | \$ (27,000)    | \$ (2    | 7,000) | \$ (27,000)     | \$       | -        | 0.0%    |
| 05759020 031130      | EXCISE TAX                                      | \$ (4, | ,415,817) | \$ (4,480,0 | 00) \$ | \$ (4,340,000) | \$ (4,40 | 0,000) | \$ (4,400,000)  | \$       | 80,000   | -1.8%   |
| 05759050 031900      | TAX INTERESTS AND COSTS                         | \$     | (67,746)  | \$ (50,0    | 00) \$ | \$ (65,000)    | \$ (6    | 0,000) | \$ (60,000)     | \$       | (10,000) | 20.0%   |
| 05759200 032102      | HUNTING & FISHING LICENSES                      | \$     | (3,017)   | \$ (3,5     | 00) \$ | \$ (2,850)     | \$ (     | 2,850) | \$ (2,850)      | \$       | 650      | -18.6%  |
| 05759300 033560      | SNOWMOBILE REFUND                               | \$     | (3,476)   | \$ (3,4     | 00) \$ | \$ (3,740)     | \$ (     | 3,600) | \$ (3,600)      | \$       | (200)    | 5.9%    |
| 05759300 034000      | TOWN ATV FEE                                    | \$     | (531)     | \$ (5       | 50) \$ | \$ (520)       | \$       | (530)  | \$ (530)        | \$       | 20       | -3.6%   |
| 05759300 034010      | TOWN BOAT REGISTRATION                          | \$     | (1,757)   | \$ (1,8     | 50) \$ | \$ (1,789)     | \$ (     | 1,800) | \$ (1,800)      | \$       | 50       | -2.7%   |
| 05759300 034011      | MILFOIL FEE / LAKE & RIVER PROTECTION           | \$     | (922)     | \$ (1,0     | 00) \$ | \$ (938)       | \$       | (950)  | \$ (950)        | \$       | 50       | -5.0%   |
| 05759300 034020      | TOWN LICENSE PLATE FEES                         | \$     | (59,250)  | \$ (62,0    | 00) \$ | \$ (58,660)    | \$ (5    | 9,000) | \$ (59,000)     | \$       | 3,000    | -4.8%   |
| 05759300 034030      | TOWN SNOWMOBILE REGISTRATIONS                   | \$     | (904)     | \$ (9       | 00) \$ | \$ (1,000)     | \$ (     | 1,000) | \$ (1,000)      | \$       | (100)    | 11.1%   |
| 05759300 034140      | ASSESSING REVENUES                              | \$     | (4,047)   | \$ (5,0     | 00) \$ | \$ (4,500)     | \$ (     | 4,500) | \$ (4,500)      | \$       | 500      | -10.0%  |
| 05759300 036000      | MISCELLANEOUS REVENUES                          | \$     | (7,488)   | \$ (7,0     | 00) \$ | (5,500)        | \$ (     | 5,500) | \$ (5,500)      | \$       | 1,500    | -21.4%  |
| 05759500 036100      | INVESTMENT INTEREST                             | \$ (   | (404,622) | \$ (227,0   | 00) \$ | (299,000)      | \$ (22   | 7,000) | \$ (227,000)    | \$       | -        | 0.0%    |
| 05794010 033910      | O.H. PROF BUILDING PILOT                        | \$     | (4,741)   | \$ (4,8     | 00) \$ | \$ (4,873)     | \$ (     | 4,956) | \$ (4,956)      | \$       | (156)    | 3.3%    |
| 09193500 033520      | STATE VETERANS EXEMPTIONS                       | \$     | (8,330)   | \$ (7,0     | 00) \$ | \$ (7,000)     | \$ (     | 7,000) | \$ (7,000)      | \$       | -        | 0.0%    |
| 09193500 033570      | MAINE TREE GROWTH TAX                           | \$     | (14,405)  | \$          | - \$   | \$ -           | \$       | - :    | \$ (1,000)      | \$       | (1,000)  | 100.0%  |
| 09194000 033900      | eccomaine P.I.L.O.T.                            | \$     | (71,450)  | \$ (77,1    | 48) \$ | \$ (77,148)    | \$ (7    | 7,148) | \$ (77,148)     | \$       | -        | 0.0%    |
| 09798000 039101      | SEWER MUNICIPAL REVENUES                        | \$ (   | (400,000) | \$ (600,0   | 00) \$ | \$ (600,000)   | \$ (92   | 5,300) | \$ (925,300)    | \$ (3    | 325,300) | 54.2%   |
|                      |                                                 |        |           |             |        |                |          |        |                 |          |          |         |
| TOTAL FINANCE        |                                                 | \$ (5, | ,515,993) | \$ (5,580,6 | 48) \$ | \$ (5,521,318) | \$ (5,82 | 9,934) | \$ (5,830,934)  | \$ (2    | 250,286) | 4.5%    |
| PLANNING DEPARTMEN   |                                                 |        |           |             |        |                |          |        |                 |          |          |         |
| 05959200 032151      | PLUMBING PERMIT FEES                            | \$     | (17,785)  | \$ (22.0    | 00) \$ | \$ (22,000)    | ¢ (2     | 2.000) | \$ (22,000)     | <b>.</b> |          | 0.0%    |
| 05959200 032151      | BUILDING PERMIT FEES                            |        | (465,942) |             | /      | . , , , , , ,  |          | 0,000) | . , , , , , , , |          | 55,000   | -10.4%  |
| 05959200 032152      | ELECTRICAL PERMIT FEES                          | \$     | (19,685)  |             | 00) \$ |                | , , ,    | 0,000) |                 | _        | (2,000)  | 10.0%   |
| 05959210 032121      | CAMPGROUND FEES                                 | \$     | (934)     |             | 00) \$ |                |          | (600)  | . ( )/          |          | (2,000)  | 0.0%    |
| 05959210 032121      | FLOOD HAZARD FEE                                | \$     | (160)     |             | 00) \$ | ()             |          | (200)  | (/              |          |          | 0.0%    |
| 05959300 034120      | ZONING ORDINANCES                               | \$     | (467)     |             | 00) \$ | ( /            |          | (500)  | . ( /           |          |          | 0.0%    |
| 05959300 034120      | ZONING ORDINANCES  ZONING BOARD OF APPEALS FEES | \$     | (16,575)  |             | 00) \$ | ( /            | _        | 8,000) | . (/            |          |          | 0.0%    |
| 05959300 034150      | SUBDIVISION FEES                                | \$     | ` ' '     |             | 00) \$ |                |          | 5,000) |                 |          | 5,000    | -50.0%  |
| 05959300 034170      | SUBDIVISION FEES<br>SITE PLAN REVIEW            | \$     | (34,367)  |             | 00) \$ |                | 7        | 5,000) | (-)/            |          | 3,000    | 0.0%    |
| 05959300 034170      | PERFORMANCE BOND INSPECTION FEES                |        | (109,585) |             | 00) \$ | ,              |          | 0,000) |                 |          | 30,000   | -50.0%  |
| 03/3/300 034100      | I EM GRAMME BOND INSI ECTION FEES               | φ (    | (109,505) | Ψ (00,0     | 00) 4  | , (00,000)     | 9 (0     | 0,000) | φ (30,000)      | φ        | 50,000   | -50.070 |
| TOTAL PLANNING       |                                                 | \$ (   | (672,500) | \$ (656,3   | 00) \$ | \$ (621,415)   | \$ (57   | 1,300) | \$ (568,300)    | \$       | 88,000   | -13.4%  |

|                         |                                                 |      | 2007      |      | 2008      |      | 2008        |      | 2009      |      | TOWN        |     | INC.     | PCT       |
|-------------------------|-------------------------------------------------|------|-----------|------|-----------|------|-------------|------|-----------|------|-------------|-----|----------|-----------|
| ACCOUNTS FOR:           |                                                 | I    | ACTUAL    | В    | BUDGET    | Pl   | ROJECTION   |      | DEPT      | -    | COUNCIL     |     | DEC.     | CHANGE    |
| FIRE REVENUES ALL DIVIS | IONS                                            |      |           |      |           |      |             |      |           |      |             |     |          |           |
| 07159300 034181         | INSPECTION FEES                                 | \$   | (70,958)  | \$   | (75,000)  | \$   | (75,000)    | \$   | (75,000)  | \$   | (75,000)    | \$  | -        | 0.0%      |
| THESE FEES ARE COLLECT: | ED ON A PER SQUARE FOOT BASIS FOR LIFE SAFET    | Y Pl | LANS REV  | IEW  | VS & INSP | ECT  | IONS.       |      |           |      |             |     |          |           |
| 07159300 034220         | RESCUE SERVICES FEES                            | \$   | (475,000) | \$   | (500,000) | \$   | (500,000)   | \$   | (500,000) | \$   | (525,000)   | \$  | (25,000) | 5.0%      |
| THESE ARE THE FEES THAT | TWE BILL INSURANCE COMPANIES & INDIVIDUALS      | S FO | R RESCUE  | C CA | LLS.      |      |             |      |           |      |             |     |          |           |
| 07159300 034260         | MISCELLANEOUS FEES - RUN REPORTS                | \$   | (720)     | \$   | (750)     | \$   | (750)       | \$   | (750)     | \$   | (750)       | \$  | -        | 0.0%      |
| 07159300 034500         | CPR AND FIRST AID COURSES                       | \$   | -         | \$   | (250)     | \$   | (250)       | \$   | (250)     | \$   | (250)       | \$  | -        | 0.0%      |
| 07159300 039002         | HAZMAT REVENUES                                 | \$   | (6,419)   | \$   | (10,000)  | \$   | (10,000)    | \$   | (10,000)  | \$   | (10,000)    | \$  | -        | \$ 10,000 |
| THE CUMBERLAND COUNT    | Y BUDGET NOW INCLUDES A LINE ITEM TO SUPPO      | RT   | THE REGIO | ON/  | AL HAZ-M  | AT   | RESPONSE TI | EAI  | MS WHICH  | I WI | E PARTICIPA | TE  | IN. ONE  | OF THE    |
| EXPENSES THAT THE COUN  | NTY WILL NOW REIMBURSE US FOR IS THE COST OF    | FTE  | IE MANDA  | OT   | RY HAZ-N  | ЛΑТ  | PHYSICALS   | TH   | AT ARE C  | ARF  | RIED IN THE | EM  | A BUDG   | ET. OVER  |
| THE PAST TWO YEARS WE   | HAVE ALSO BEEN SUCCESSFUL IN BILLING SPILLE     | RS I | FOR OUR O | COS  | TS INCUR  | REI  | RESPONDIN   | ۱G ' | TO INCIDE | ENT  | S IN THE CO | ΜM  | IUNITY ( | OR WHEN   |
| RESPONDING TO CALLS WI  | TH THE REGIONAL REPONSE TEAMS. THIS ANTICIPATED | ATI  | ED REVEN  | UE   | INCLUDE   | S FU | UNDING FRO  | M E  | OTH OF T  | HOS  | SE CATEGOR  | IES | S.       |           |
| 07159390 034210         | SPECIAL DUTY REVENUES                           | \$   | (3,024)   | \$   | (1,000)   | \$   | (1,810)     | \$   | (1,000)   | \$   | (1,000)     | \$  | -        | 0.0%      |
|                         | RESCUE RESERVES                                 | \$   | -         | \$   | -         | \$   | -           | \$   | -         | \$   | (50,000)    | \$  | (50,000) | 100.0%    |
|                         |                                                 |      |           |      |           |      |             |      |           |      |             |     |          |           |
| TOTAL FIRE SERVICES     |                                                 | \$   | (556,121) | \$   | (587,000) | \$   | (587,810)   | \$   | (587,000) | \$   | (662,000)   | \$  | (75,000) | 12.8%     |
|                         |                                                 |      |           |      |           |      |             |      |           |      |             |     |          |           |
| POLICE ALL DIVISIONS    |                                                 |      |           |      |           |      |             |      |           |      |             |     |          |           |
| 07259200 032160         | WEAPON PERMITS                                  | \$   | (360)     | \$   | (500)     | \$   | (500)       | \$   | (500)     | \$   | (500)       | \$  | -        | 0.0%      |
| 07259300 034204         | TUITION REIMBURSEMENT (COLLEGE)                 | \$   | -         | \$   | -         | \$   | (1,500)     | \$   | (1,500)   | \$   | (1,500)     | \$  | (1,500)  | 100.0%    |
| 07259300 034210         | SPECIAL POLICE                                  | \$   | (117,537) | \$   | (110,000) | \$   | (117,000)   | \$   | (117,000) | \$   | (117,000)   | \$  | (7,000)  | 6.4%      |
| 07259300 034215         | PSAP BILLING                                    | \$   | (4,379)   | \$   | -         | \$   | (12,000)    | \$   | (21,344)  | \$   | (21,344)    | \$  | (21,344) | 100.0%    |
| 07259300 034230         | POLICE COURT TIME                               | \$   | (16,918)  | \$   | (6,000)   | \$   | (6,000)     | \$   | (6,000)   | \$   | (9,000)     | \$  | (3,000)  | 50.0%     |
| 07259300 034233         | POLYGRAPH TESTING FEES                          | \$   | (1,375)   | \$   | (2,700)   | \$   | (2,700)     | \$   | (4,500)   | \$   | (4,500)     | \$  | (1,800)  | 66.7%     |
| 07259300 034235         | SOR (SEX OFFENSE REGISTRY) FEE                  | \$   | (25)      | \$   | -         | \$   | -           | \$   | (325)     | \$   | (325)       | \$  | (325)    | 100.0%    |
| 07259300 034370         | SALARY REIMBURSEMENT                            | \$   | (2,227)   | \$   | (5,000)   | \$   | (12,000)    | \$   | (5,000)   | \$   | (5,000)     | \$  | -        | 0.0%      |
| 07259300 034374         | HIDTA SECRETARIAL REIMBURSEMENT                 | \$   | -         | \$   | -         | \$   | (25,000)    | \$   | (34,014)  | \$   | (34,014)    | \$  | (34,014) | 100.0%    |
| 07259300 036000         | MISCELLANEOUS REVENUES                          | \$   | (9,578)   | \$   | (8,500)   | \$   | (9,000)     | \$   | (8,500)   | \$   | (8,500)     | \$  | -        | 0.0%      |
| 07259300 036000 85025   | ASSET FORFEITURE ESTIMATED REVENUE              | \$   | (20,000)  | \$   | (30,000)  | \$   | (30,000)    | \$   | (30,000)  | \$   | (30,000)    | \$  | -        | 0.0%      |
| 07259300 039210         | SALE TOWN PROPERTY                              | \$   | (15,904)  | \$   | (23,714)  | \$   | (22,710)    | \$   | (23,714)  | \$   | (23,714)    | \$  | -        | 0.0%      |
| 07259330 034370         | HIDTA OVERTIME REIMBURSEMENT                    | \$   | (14,142)  | \$   | (31,000)  | \$   | (16,000)    | \$   | (15,000)  | \$   | (15,000)    | \$  | 16,000   | -51.6%    |
| 07275100 035100         | PARKING VIOLATIONS                              | \$   | (10,100)  | \$   | (12,500)  | \$   | (10,100)    | \$   | (11,000)  | \$   | (11,000)    | \$  | 1,500    | -12.0%    |
| 07275100 035101         | FALSE ALARM VIOLATIONS                          | \$   | (27,450)  | \$   | (20,000)  | \$   | (27,000)    | \$   | (22,000)  | \$   | (22,000)    | \$  | (2,000)  | 10.0%     |
| 07275100 035102         | DOG AT LARGE FINE                               | \$   | (1,503)   | \$   | (1,000)   | \$   | (2,075)     | \$   | (1,000)   | \$   | (1,000)     | \$  | -        | 0.0%      |
| 09193010 033190         | FEDERAL HIDTA REVENUES                          | \$   | (97,326)  | \$   | (95,000)  |      | (100,000)   | \$   | (120,000) | \$   | (120,000)   | \$  | (25,000) | 26.3%     |
|                         |                                                 |      |           |      |           |      |             |      |           |      |             |     | ·        |           |
| TOTAL POLICE SERVICES   |                                                 | \$   | (338,824) | \$   | (345,914) | \$   | (393,585)   | \$   | (421,397) | \$   | (424,397)   | \$  | (78,483) | 22.7%     |

|                              |                                  | 20       | 07      | 2008         |       | 2008           |       | 2009      | TOWN              |      | INC.      | PCT    |
|------------------------------|----------------------------------|----------|---------|--------------|-------|----------------|-------|-----------|-------------------|------|-----------|--------|
| ACCOUNTS FOR:                |                                  | ACT      | UAL     | BUDGET       | '     | PROJECTION     | I     | DEPT      | COUNCIL           |      | DEC.      | CHANGE |
| PUBLIC WORKS REVENUES        | ALL DIVISIONS                    |          |         |              |       |                |       |           |                   |      |           |        |
| 08159200 032170              | EXCAVATING LICENSES              | \$       | (3,700) | \$ (4,00     | 0) \$ | \$ (4,000)     | \$    | (4,000)   | \$<br>(4,000)     | \$   | -         | 0.0%   |
| 08159200 032171              | STREET OPENING PERMITS           | \$       | (6,450) | \$ (3,09     | 0) \$ | \$ (3,090)     | \$    | (3,100)   | \$<br>(3,100)     | \$   | (10)      | 0.3%   |
| 08159300 034305              | BUILDING COORDINATION FEES       | \$       | (1,725) | \$ (1,93     | 1) \$ | \$ (1,931)     | \$    | (1,900)   | \$<br>(1,900)     | \$   | 31        | -1.6%  |
| 08159300 034310              | LONG TERM MAINTENANCE            | \$       | (8,549) | \$ (4,63     | 5) \$ | \$ (4,635)     | \$    | (4,600)   | \$<br>(4,600)     | \$   | 35        | -0.8%  |
| 08159300 034365              | SNOWPLOWING AGREEMENTS           | \$ (1    | 10,768) | \$ (10,76    | 7) \$ | \$ (10,767)    | \$    | (11,000)  | \$<br>(11,000)    | \$   | (233)     | 2.2%   |
| 08159300 034370 77093        | GIS SALARY REIMBURSEMENT         | \$ (2    | 20,597) | \$ (31,96    | 9) \$ | \$ (31,969)    | \$    | (34,560)  | \$<br>(34,560)    | \$   | (2,591)   | 8.1%   |
| 08159300 036000              | MISCELLANEOUS REVENUES           | \$       | (7,681) | \$ (2,00     | 0) \$ | \$ (2,000)     | \$    | (2,000)   | \$<br>(2,000)     | \$   | -         | 0.0%   |
| 08159300 039210              | SALE OF TOWN PROPERTY            | \$ (4    | 47,863) | \$ (32,00    | 0) \$ | \$ (32,000)    | \$    | (32,000)  | \$<br>(32,000)    | \$   | -         | 0.0%   |
| 08159390 036000              | MISCELLANEOUS REVENUES           | \$       | (700)   | \$ (41       | 2) \$ | \$ (412)       | \$    | (400)     | \$<br>(400)       | \$   | 12        | -2.9%  |
| 08159300 034370:5 77090:91   | SERVICE REPAIRS / Reimbursements | \$ (2    | 24,854) | \$ (25,10    | 0) \$ | \$ (25,100)    | \$    | (27,300)  | \$<br>(27,300)    | \$   | (2,200)   | 8.8%   |
| 08198000 034370 69007:77005: | INTERGOVERNMENTAL REIMBURSEMENTS | \$ (1,00 | 09,132) | \$ (1,018,63 | 2) \$ | \$ (992,891)   | \$ (1 | ,029,061) | \$<br>(1,029,061) | \$   | (10,429)  | 1.0%   |
| 09193500 033400              | MDOT URBAN/RURAL ROAD INITIATIVE | \$ (36   | 54,540) | \$ (364,50   | 0) \$ | \$ (369,892)   | \$    | (364,500) | \$<br>(364,500)   | \$   | -         | 0.0%   |
| 09798000 039110 78001        | TRANSFER FROM CEMETERY RESERVE   | \$ (2    | 21,000) | \$ (18,00    | 0) \$ | \$ (18,000)    | \$    | (10,000)  | \$<br>(10,000)    | \$   | 8,000     | -44.4% |
|                              |                                  |          |         |              |       |                |       |           |                   |      |           |        |
| TOTAL PUBLIC WORKS           |                                  | \$ (1,52 | 27,559) | \$ (1,517,03 | 6) \$ | \$ (1,496,687) | \$ (1 | ,524,421) | \$<br>(1,524,421) | \$   | (7,385)   | 0.5%   |
|                              | •                                |          |         |              |       |                |       |           |                   |      |           |        |
| GRAND TOTAL MUNICIPAL        | REVENUES                         | \$ (8,98 | 38,131) | \$ (9,105,67 | 8) \$ | \$ (9,040,208) | \$ (9 | ,136,620) | \$<br>(9,481,520) | \$ ( | (375,842) | 4.1%   |