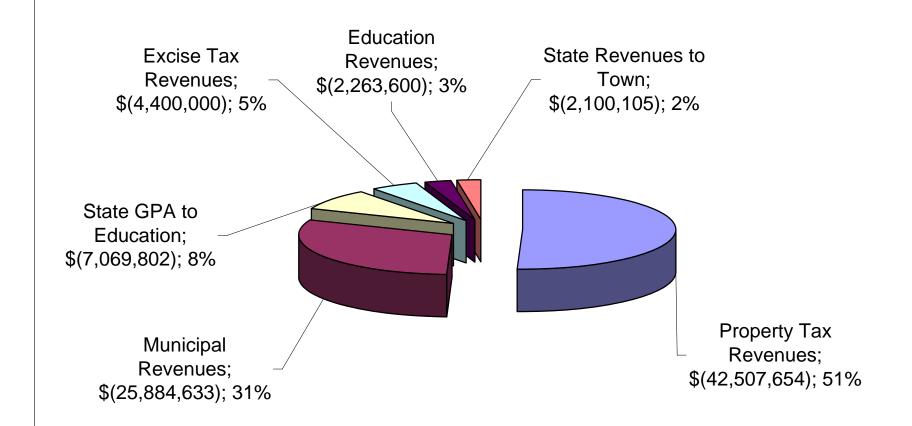

# **FY2009 Town Wide Revenues**

| Tax Rate                                                        | Computation                      |                    |                 |                                 |                      | 5/22/08<br>8:54 AM |  |
|-----------------------------------------------------------------|----------------------------------|--------------------|-----------------|---------------------------------|----------------------|--------------------|--|
|                                                                 |                                  | 2008<br>Budget     |                 |                                 | 2009<br>Budget       |                    |  |
| Municipal Gross                                                 | \$ 18,486,4                      |                    |                 | \$ 19,466,77                    | Ü                    |                    |  |
| Less: Revenues                                                  | \$ (9,105,6                      |                    |                 | \$ (9,481,52                    |                      |                    |  |
| Municipal (Net Appropriation)                                   |                                  | \$                 | 9,380,792       |                                 | \$                   | 9,985,251          |  |
|                                                                 |                                  |                    |                 |                                 |                      |                    |  |
| Education Gross                                                 | \$ 33,395,1                      |                    |                 | \$ 35,044,56                    |                      |                    |  |
| Less: Revenues Education (Net)                                  | \$ (7,446,1                      | <u>.79)</u><br>\$  | 25,948,987      | \$ (8,023,30                    | <u>)2)</u> *         | 27,021,260         |  |
| Education (Net)                                                 |                                  | Φ.                 | 23,940,967      |                                 | Φ.                   | 27,021,200         |  |
| Adult Learning                                                  | \$ 94,4                          | 49                 |                 | \$ 101,34                       | 12                   |                    |  |
| Less: Revenues                                                  | \$ (77,5                         | 00)                |                 | \$ (85,00                       | )0)                  |                    |  |
| Adult Learning (Net)                                            |                                  | \$                 | 16,949          |                                 | \$                   | 16,342             |  |
| Community Services - Admin. & Programs                          | \$ 1,724,0                       | 176                |                 | \$ 1,792,79                     | 90                   |                    |  |
| Less: Revenues                                                  | \$ (1,356,2                      |                    |                 | \$ (1,420,03                    |                      |                    |  |
| Community Services (Net)                                        | (1,000,2                         | <del>====</del> \$ | 367,848         | (1,120,00                       | <u>***</u>           | 372,756            |  |
|                                                                 |                                  |                    |                 |                                 |                      | , , , , ,          |  |
| Community Services - Building Mgt.                              | \$ 33,9                          |                    |                 | \$ 33,96                        |                      |                    |  |
| Less: Revenues                                                  | \$ (72,9                         | 68)                |                 | \$ (72,90                       | <u>58)</u>           |                    |  |
| Oak Hill Professional Bldg. (Net)                               |                                  |                    | (39,000)        |                                 | \$                   | (39,000)           |  |
| Community Services - Beach Mgt.                                 | \$ 144,2                         | 78                 |                 | \$ 157,0                        | 11                   |                    |  |
| Less: Revenues                                                  | \$ (144,2                        | _                  |                 | \$ (157,0)                      |                      |                    |  |
| Beach Mgt. (Net)                                                |                                  | <del></del>        | -               |                                 | \$                   | -                  |  |
|                                                                 |                                  |                    |                 |                                 |                      |                    |  |
| Community Services - Senior Programs                            | \$ 77,3                          |                    |                 | \$ 86,87                        |                      |                    |  |
| Less: Revenues Senior Programs (Net)                            | \$ (16,0                         | <u>00)</u><br>\$   | 61,303          | \$ (16,00                       | <u>)())</u>          | 70,876             |  |
| Semoi Flograms (ivet)                                           |                                  | Ф                  | 01,303          |                                 | Φ.                   | 70,070             |  |
| Capital Budgets:                                                |                                  |                    |                 |                                 |                      |                    |  |
| Municipal Capital Equipment                                     | \$ 1,878,7                       |                    |                 | \$ 947,30                       |                      |                    |  |
| Municipal Capital Projects                                      | \$ 7,816,8<br>\$ 1,203,5         |                    |                 | \$ 17,453,80<br>\$ 1,225,10     |                      |                    |  |
| School Capital Projects  Total Capital Projects - Gross         | \$ 1,203,5<br><b>\$ 10,899,0</b> |                    |                 | \$ 1,225,10<br>\$ 19,626,20     |                      |                    |  |
| Less: Revenues                                                  | \$ 10,099,0                      | 30                 |                 | 3 19,020,20                     | <u> </u>             |                    |  |
| Municipal Capital Equip. Revenues                               | \$ (1,878,7                      | 46)                |                 | \$ (767,59                      | 90)                  |                    |  |
| Fund Balance Transfer for Muni Capital Equip                    | \$                               | -                  |                 | \$ (179,77                      | 70)                  |                    |  |
| Municipal Capital Projects Bonds                                | \$ (7,816,8                      |                    |                 | \$ (17,453,80                   |                      |                    |  |
| Education Bond Total C.I.P Revenues                             | \$ (1,203,5<br>\$ (10,899,0      |                    |                 | \$ (1,225,10)<br>\$ (19,626,20) |                      |                    |  |
| Capital (Net Appropriation)                                     | \$ (10,099,0                     | <del>30)</del> \$  | _               | \$ (19,020,20                   | <u>s</u>             | _                  |  |
| Cupital (Net Appropriation)                                     |                                  | _Ψ                 |                 |                                 | Ψ                    |                    |  |
| Municipal Debt Service                                          | \$ 4,395,9                       | 57                 |                 | \$ 4,418,13                     | 31                   |                    |  |
| Municipal Equipment Lease Payments                              | \$ 321,8                         | 10                 |                 | \$ 517,4                        | 17                   |                    |  |
| Less: Revenues Skating Rink                                     | \$ (15,6                         | (14)               |                 | \$ (14,53                       | 20)                  |                    |  |
| Municipal Building/Library                                      | \$ (15,6<br>\$ (54,8             |                    |                 | \$ (52,08                       |                      |                    |  |
| Sewer                                                           | \$ (385,5                        |                    |                 | \$ (237,60                      |                      |                    |  |
| Haigis Parkway Assessments                                      | \$ (583,6                        |                    |                 | \$ (584,27                      |                      |                    |  |
| School Impact Fees                                              | \$ (341,1                        |                    |                 | \$ (231,11                      | 10)                  |                    |  |
| Other Revenues / Lease Payment Total Debt Service - Revenues    | \$ (9,0<br>\$ (1,389,8           | 000)               |                 | \$<br>\$ (1,119,62              | 25)                  |                    |  |
| Debt Service & Lease Payments (Net)                             | φ (1,369,6                       | \$                 | 3,327,963       | φ (1,112,02                     | <u>-3)</u>           | 3,815,923          |  |
|                                                                 |                                  |                    |                 |                                 | φ                    |                    |  |
| Total Townwide Operating Budgets                                |                                  | \$                 | 39,064,842      |                                 | \$                   | 41,243,408         |  |
| County Assessment                                               |                                  | \$                 | 1,735,302       |                                 | \$                   | 1,836,509          |  |
| Overlay                                                         |                                  | \$                 | 99,688          |                                 | \$                   | 35,730             |  |
| Tax Increment Financing Districts Credit Enhancement TIF        |                                  | \$                 | 698,737         |                                 | \$                   | 860,587<br>147,840 |  |
| Resident Senior Property Tax Relief Fund                        |                                  | \$                 | 200,000         |                                 | \$                   | 100,000            |  |
| Homestead Exemption Reimbursement (Estimate)                    |                                  | \$                 | (325,253)       |                                 | \$<br>\$<br>\$<br>\$ | (340,420)          |  |
| State Municipal Revenue Sharing (Estimate)                      |                                  | \$                 | (1,386,000)     |                                 |                      | (1,376,000)        |  |
| Total Net Budget                                                |                                  | \$                 | 40,087,316      | J                               | \$                   | 42,507,654         |  |
| *As recommended by the Manager 2009 amount to be raised (\$42,5 | (08 105) = Voluntian (f)         | 3 407 220          | 200) w the Ter- | Pata (\$0.01215) ~~ \$12.14     | S Mile               |                    |  |
|                                                                 |                                  |                    |                 |                                 |                      |                    |  |
| 2008 amount to be raised (\$40,0                                |                                  |                    |                 |                                 | ) Mils.              |                    |  |
| 2009 \$3,497,230,200                                            | \$42,507,6                       | 54                 | \$0.01215       | \$12.15                         |                      | \$0.35             |  |
|                                                                 |                                  |                    |                 |                                 |                      |                    |  |