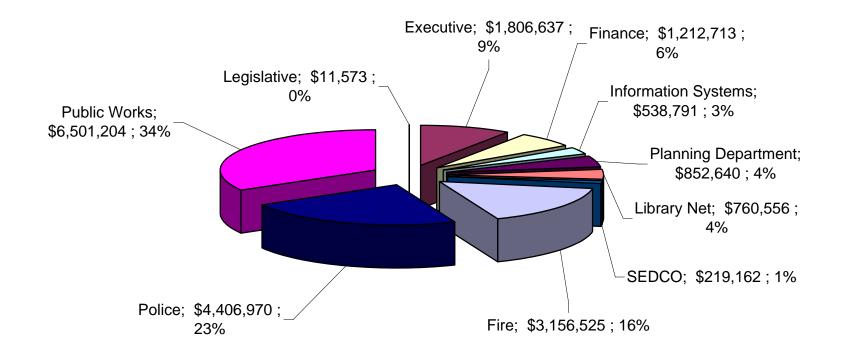

|

| Public Works Department Charges               |         |
|-----------------------------------------------|---------|
| Fee for Building Coordination Form (05/05/04) | \$25.00 |

| Voter Registration Lists (amended 09/06/2006) | Fee |
|-----------------------------------------------|-----|
|-----------------------------------------------|-----|

Fees are as set by the Secretary of State's Office pursuant to Title 21-A, Section 2, §4, Fees, and as amended from time to time.

| Vehicle Registration Fee                        | Fee    |
|-------------------------------------------------|--------|
| Resident and non-resident, per re-registration  | \$3.00 |
| Resident and non-resident, per new registration | 4.00   |

# **Municipal Gross Operating Budget**



|                                         | 2007 |            | 2008             |    | 2008       |    | 2009       |    | TOWN       |    | INC.    | PCT    |  |
|-----------------------------------------|------|------------|------------------|----|------------|----|------------|----|------------|----|---------|--------|--|
| ACCOUNTS FOR:                           |      | ACTUAL     | BUDGET           | Pl | ROJECTION  | D  | DEPARTMENT |    | COUNCIL    |    | DEC.    | CHANGE |  |
| TOTAL LEGISLATIVE                       | \$   | 11,572     | \$<br>11,573     | \$ | 11,573     | \$ | 11,573     | \$ | 11,573     | \$ | -       | 0.0%   |  |
| TOTAL EXECUTIVE ALL AREAS               | \$   | 1,709,226  | \$<br>1,731,884  | \$ | 1,731,792  | \$ | 1,829,523  | \$ | 1,806,637  | \$ |