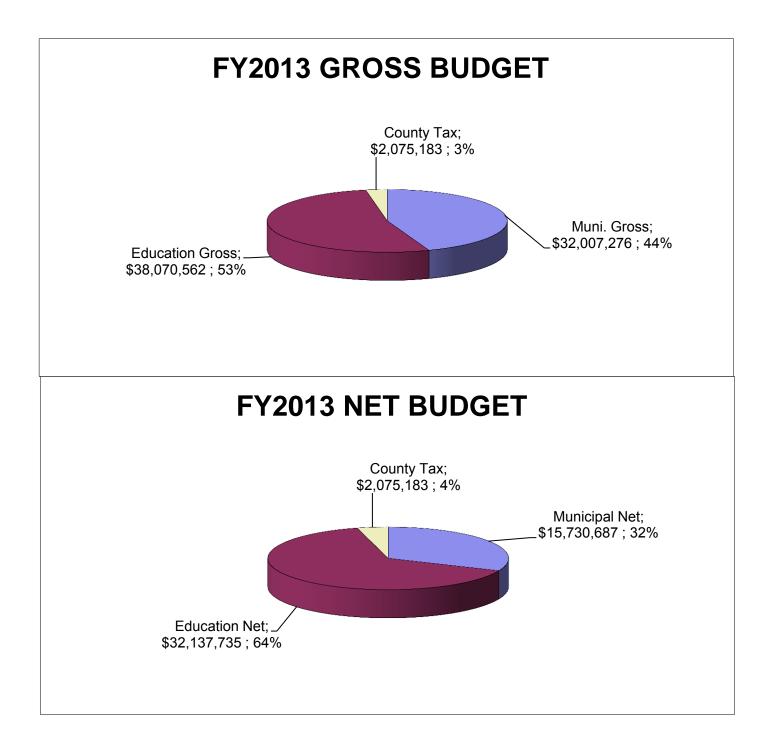

In the aggregate, the proposed budget requires a combined total increase in appropriations for "All Areas" of **5.86%** above the current year. The breakdown of appropriations by function is as follows:

#### GROSS APPRORIATIONS

|        | 2012 Budget | 2013 Proposed | Change in \$ | % Change    |
|--------|-------------|---------------|--------------|-------------|
| TOWN   | 22,640,782  | 23,023,933    | 383,151      | 1.69        |
| SCHOOL | 35,652,462  | 39,169,213    | 3,516,751    | 9.86        |
| COUNTY | 1,975,585   | 2,075,183     | 99,598       | 5.0         |
|        |             |               | Т            | OTAL 5.86 % |