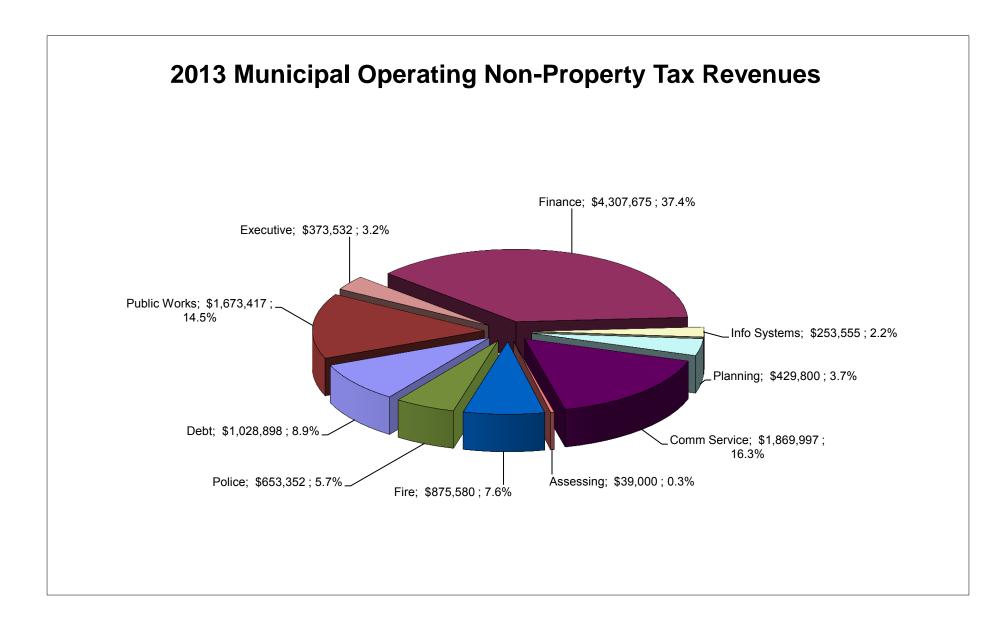

#### FY 2013 TOWN APPROPRIATION

|                                   | 2012          | 2013          | Increase     | Rev    | 2012          | 2013          | Increase   | Expend  | Net        |
|-----------------------------------|---------------|---------------|--------------|--------|---------------|---------------|------------|---------|------------|
| ACCOUNTS FOR:                     | Revenues      | Revenues      | Decrease     | (+/-)  | Budget        | Proposed      | Decrease   | (+/-)   | Change     |
| Legislative                       | \$ -          | \$ -          | -            | 0.0%   | \$ 11,573     | \$ 11,573     | \$ -       | 0.00%   | \$ -       |
| Executive All Areas               | 859,765       | 373,532       | (486,233)    | -56.6% | 2,039,283     | \$ 2,110,725  | 71,442     | 3.50%   | 557,675    |
| Finance All Areas                 | 4,358,005     | 4,271,175     | (86,830)     | -2.0%  | 771,922       | \$ 734,003    | (37,919)   | -4.91%  | 48,911     |
| Assessing                         | 19,600        | 19,000        | (600)        | -3.1%  | 241,415       | \$ 242,376    | 961        | 0.40%   | 1,561      |
| Municipal Information Systems     | 223,555       | 253,555       | 30,000       | 13.4%  | 694,061       | \$ 782,323    | 88,262     | 12.72%  | 58,262     |
| Planning Department All Divisions | 397,750       | 429,800       | 32,050       | 8.1%   | 784,199       | \$ 780,990    | (3,209)    | -0.41%  | (35,259)   |
| Community Services All Divisions  | 1,862,132     | 1,869,997     | 7,865        | 0.4%   | 2,146,873     | \$ 2,148,987  | 2,114      | 0.1%    | (5,751)    |
| Library Net - Town Appropriation  | -             | -             | -            | 0.0%   | 797,640       | \$ 839,313    | 41,673     | 5.22%   | 41,673     |
| Sedco                             | -             | -             | -            | 0.0%   | 233,979       | \$ 175,186    | (58,793)   | -25.13% | (58,793)   |
| Fire All Divisions                | 984,720       | 875,580       | (109,140)    | -11.1% | 3,641,549     | \$ 3,707,311  | 65,762     | 1.81%   | 174,902    |
| Police - All Divisions            | 562,590       | 653,352       | 90,762       | 16.1%  | 4,882,337     | \$ 5,045,993  | 163,656    | 3.35%   | 72,894     |
| Public Works All Divisions        | 1,620,766     | 1,673,417     | 52,651       | 3.2%   | 6,397,756     | \$ 6,445,153  | 47,397     | 0.74%   | (5,254)    |
| Municipal Debt All Divisions      | 879,736       | 1,028,898     | 149,162      | 17.0%  | \$ 4,909,870  | \$ 4,732,060  | (177,810)  | -3.62%  | (326,972)  |
|                                   |               |               |              |        |               |               |            |         |            |
| Total Municipal                   | \$ 11,768,619 | \$ 11,448,306 | \$ (320,313) | -2.7%  | \$ 27,552,457 | \$ 27,755,993 | \$ 203,536 | 0.7%    | \$ 523,849 |
|                                   |               |               |              |        |               |               |            |         |            |