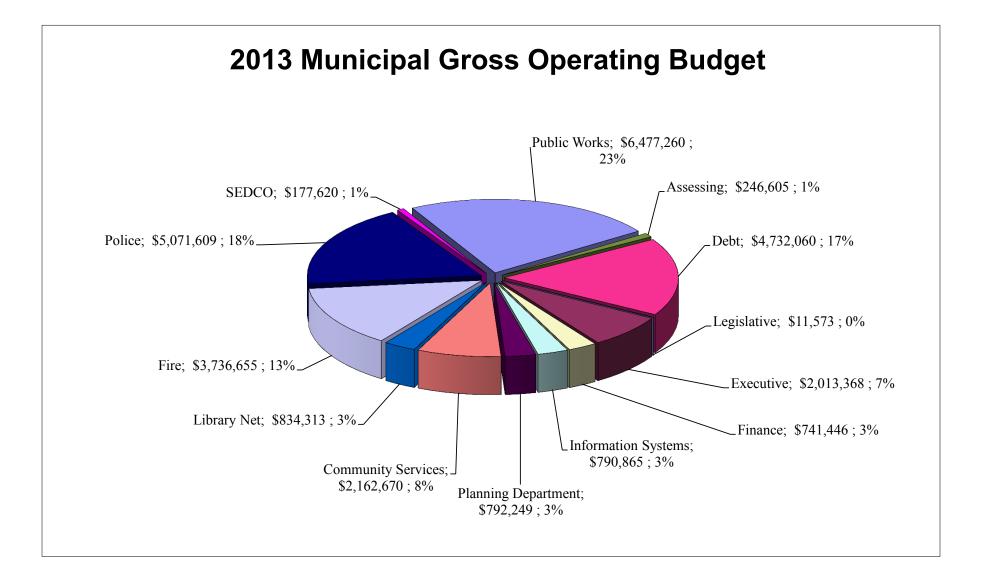

#### GROSS APPRORIATIONS

|        | 2012 Budget | 2013 Proposed | Change in \$ | % Change    |
|--------|-------------|---------------|--------------|-------------|
| TOWN   | 22,640,782  | 23,023,933    | 383,151      | 1.69        |
| SCHOOL | 35,652,462  | 39,169,213    | 3,516,751    | 9.86        |
| COUNTY | 1,975,585   | 2,075,183     | 99,598       | 5.0         |
|        |             |               | Т            | OTAL 5.86 % |

#### FY 2013 TOWN APPROPRIATION

|                                   | 2012          | 2013          | Increase     | Rev    | 2012          | 2013          | Increase   | Expend  | Net        |
|-----------------------------------|---------------|---------------|--------------|--------|---------------|---------------|------------|---------|------------|
| ACCOUNTS FOR:                     | Revenues      | Revenues      | Decrease     | (+/-)  | Budget        | Proposed      | Decrease   | (+/-)   | Change     |
| Legislative                       | \$ -          | \$ -          | -            | 0.0%   | \$ 11,573     | \$ 11,573     | \$ -       | 0.00%   | \$ -       |
| Executive All Areas               | 859,765       | 373,532       | (486,233)    | -56.6% | 2,039,283     | \$ 2,110,725  | 71,442     | 3.50%   | 557,675    |
| Finance All Areas                 | 4,358,005     | 4,271,175     | (86,830)     | -2.0%  | 771,922       | \$ 734,003    | (37,919)   | -4.91%  | 48,911     |
| Assessing                         | 19,600        | 19,000        | (600)        | -3.1%  | 241,415       | \$ 242,376    | 961        | 0.40%   | 1,561      |
| Municipal Information Systems     | 223,555       | 253,555       | 30,000       | 13.4%  | 694,061       | \$ 782,323    | 88,262     | 12.72%  | 58,262     |
| Planning Department All Divisions | 397,750       | 429,800       | 32,050       | 8.1%   | 784,199       | \$ 780,990    | (3,209)    | -0.41%  | (35,259)   |
| Community Services All Divisions  | 1,862,132     | 1,869,997     | 7,865        | 0.4%   | 2,146,873     | \$ 2,148,987  | 2,114      | 0.1%    | (5,751)    |
| Library Net - Town Appropriation  | -             | -             | -            | 0.0%   | 797,640       | \$ 839,313    | 41,673     | 5.22%   | 41,673     |
| Sedco                             | -             | -             | -            | 0.0%   | 233,979       | \$ 175,186    | (58,793)   | -25.13% | (58,793)   |
| Fire All Divisions                | 984,720       | 875,580       | (109,140)    | -11.1% | 3,641,549     | \$ 3,707,311  | 65,762     | 1.81%   | 174,902    |
| Police - All Divisions            | 562,590       | 653,352       | 90,762       | 16.1%  | 4,882,337     | \$ 5,045,993  | 163,656    | 3.35%   | 72,894     |
| Public Works All Divisions        | 1,620,766     | 1,673,417     | 52,651       | 3.2%   | 6,397,756     | \$ 6,445,153  | 47,397     | 0.74%   | (5,254)    |
| Municipal Debt All Divisions      | 879,736       | 1,028,898     | 149,162      | 17.0%  | \$ 4,909,870  | \$ 4,732,060  | (177,810)  | -3.62%  | (326,972)  |
|                                   |               |               |              |        |               |               |            |         |            |
| Total Municipal                   | \$ 11,768,619 | \$ 11,448,306 | \$ (320,313) | -2.7%  | \$ 27,552,457 | \$ 27,755,993 | \$ 203,536 | 0.7%    | \$ 523,849 |
|                                   |               |               |              |        |               |               |            |         |            |