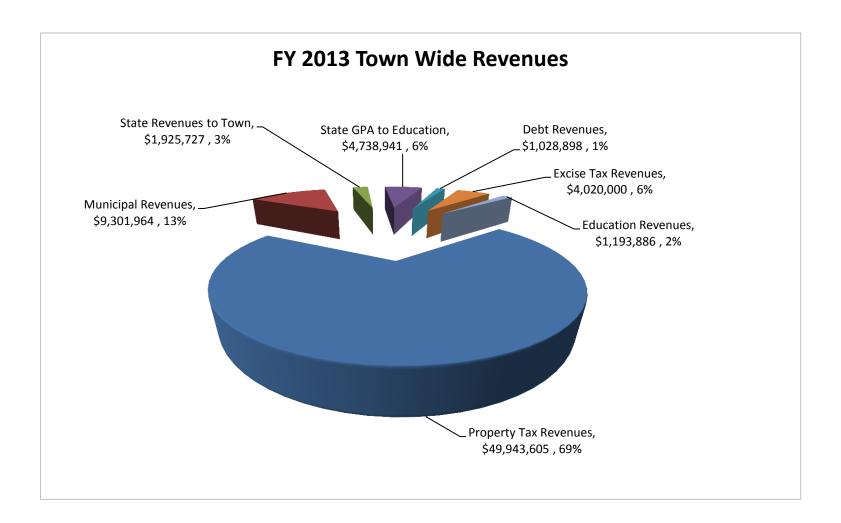

#### TOWNWIDE REVENUES

As has been the case since FY 2009, non-property tax revenues have reduced significantly, representing a town-wide reduction of **7.48**% (municipal reduction of \$409,475 (-4.3%) (excluding debt) and school reduction of \$1,183,278 (-18.23%)). The precipitous reduction in education funding can be traced directly to the elimination of the Federal Education Jobs Fund, whereas state aid to education (GPA) remained relatively constant with a small increase of .34% increase. Major reductions in revenue are listed below:

The single largest factor affecting non-property tax revenues is the loss of the JOBS funding that results in a \$1,136,677 reduction in revenue. The following table reviews non-property tax funding (excluding fund balance) for education over the last seven years (2007-2013) identifying a 26.2% reduction, translating to approximately \$1.7 M reduction in support for education from external sources.