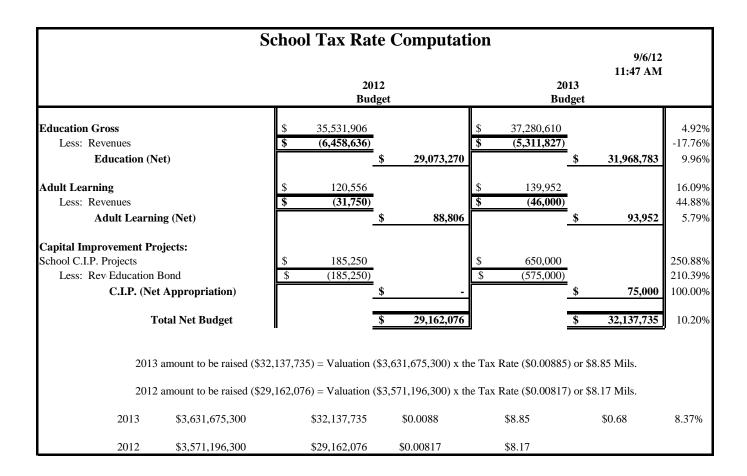

#### EDUCATION

The Education Budget reflects a 9.86% increase in additional spending totaling \$3,516,751, based on a series of priorities recommended by the Superintendent. These priorities are largely the product of the Community Dialogue that was initiated last fall. I would encourage the Town Council to meet with the School Department to review these initiatives in detail. It should be noted that potential savings to debt service as a result of the refinancing have not been considered in their proposal and should be reviewed.

It is the combination of \$1,183,277 (18.23%) in reduced revenue and a proposed increase of \$3,516,751 (9.86%) in expenditures that produces a net increase of \$4,700,028 (16.12%) to the Education budget.