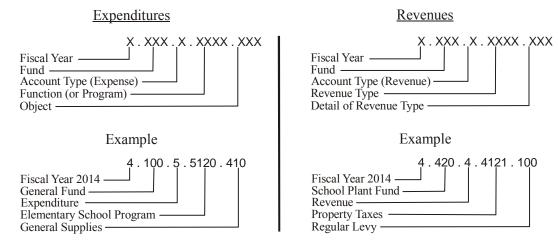

#### EXPLANATION OF ACCOUNT STRUCTURES

Parts of this document display a segment of the District's account structure to demonstrate how revenues and expenses have been budgeted. The following illustrates how each element is combined to create an account number. To see a listing of Fund numbers and descriptions, please refer to Page 3. A detailed explanation of Functions (Programs) and Objects are included in this document's Appendices.