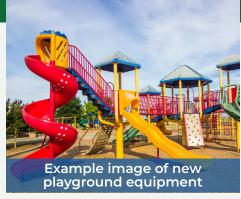

## Address Health, Safety & Security

- Drop-off and pick-up safety projects
- New backup generator
- Secure school entrances and access points
- Elementary school playground renovation and replacements