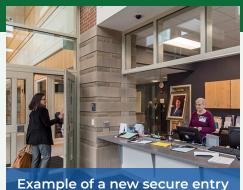

## Address Health, Safety & Security

- Drop-off and pick-up safety projects
- New backup generator
- Secure school entrances and access points
- Elementary school playground renovation and replacements