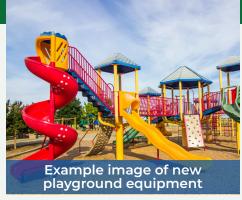

## Address Health, Safety & Security

- Drop-off and pick-up safety projects
- New backup generator
- Secure school entrances and access points
- Elementary school playground renovation and replacements