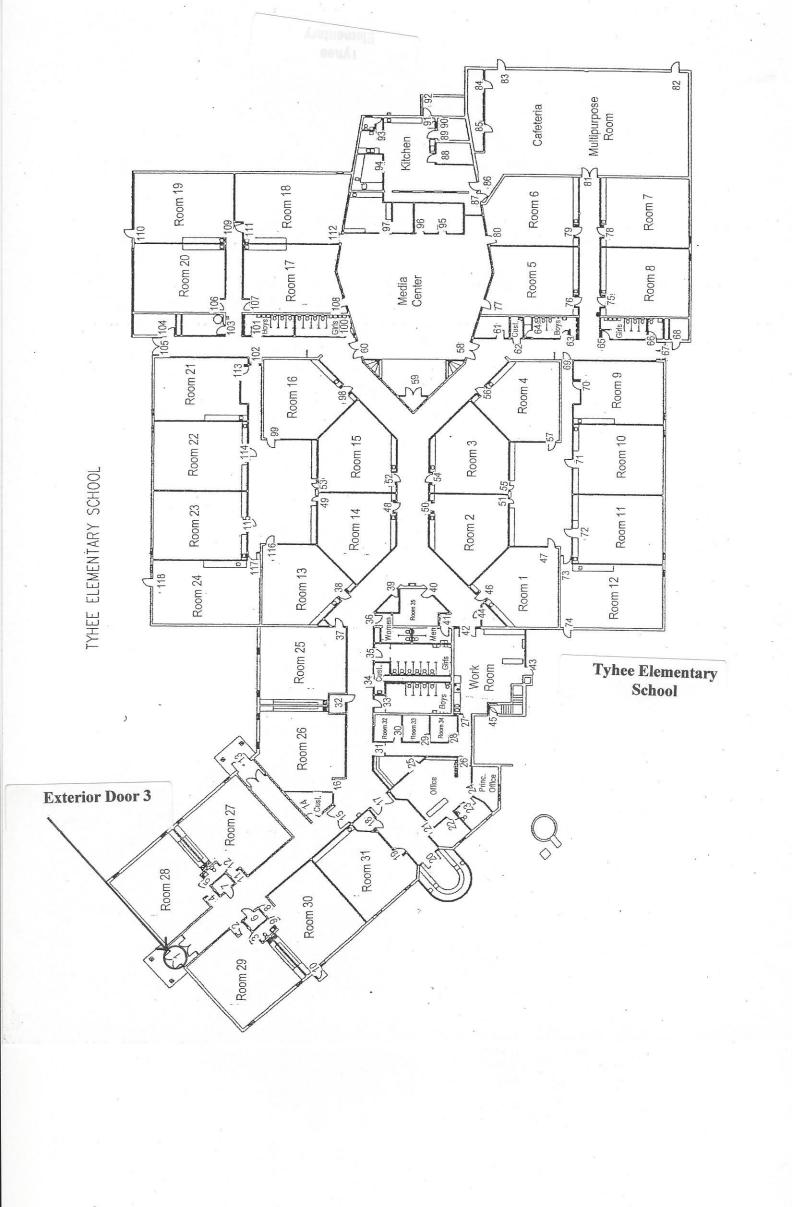

Acknowledge receipt of the attached thirteen (13) School District No. 25 building drawings for the work specified in the Invitation to Bid.

Signature and return of this form Acknowledges receipt of Addendum No. 1. Failure to return the signed Addendum No. 1 may subject the bidder to disqualification.