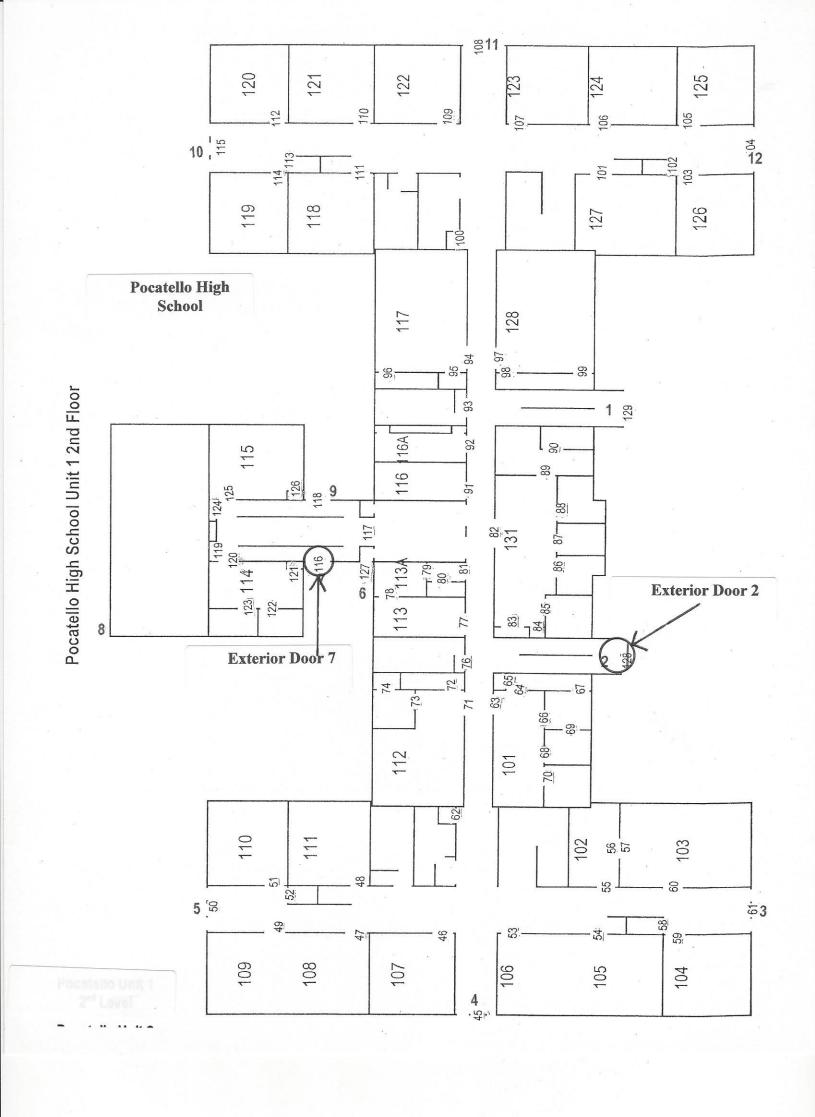

Acknowledge receipt of the attached thirteen (13) School District No. 25 building drawings for the work specified in the Invitation to Bid.

Signature and return of this form Acknowledges receipt of Addendum No. 1. Failure to return the signed Addendum No. 1 may subject the bidder to disqualification.