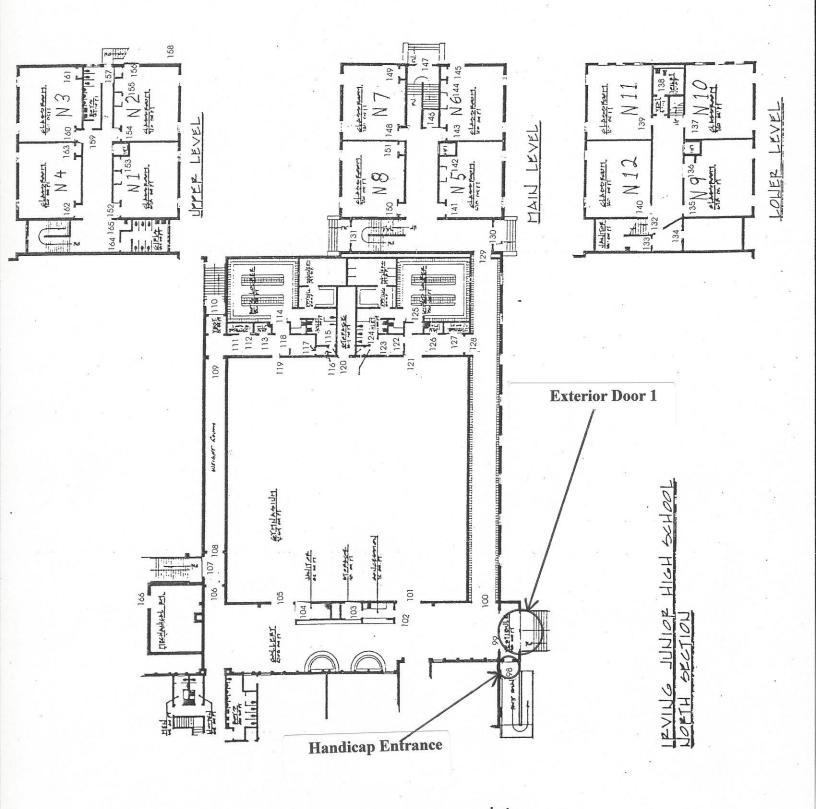

Acknowledge receipt of the attached thirteen (13) School District No. 25 building drawings for the work specified in the Invitation to Bid.

Signature and return of this form Acknowledges receipt of Addendum No. 1. Failure to return the signed Addendum No. 1 may subject the bidder to disqualification.