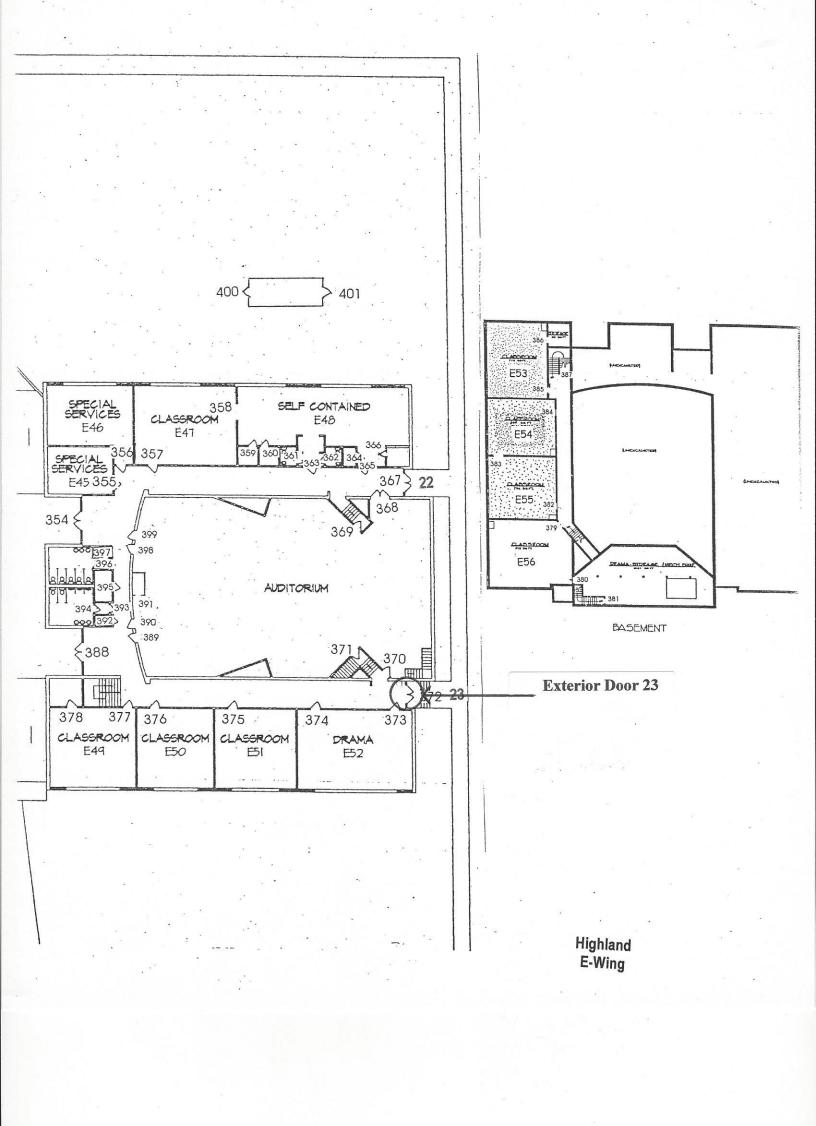

Acknowledge receipt of the attached thirteen (13) School District No. 25 building drawings for the work specified in the Invitation to Bid.

Signature and return of this form Acknowledges receipt of Addendum No. 1. Failure to return the signed Addendum No. 1 may subject the bidder to disqualification.