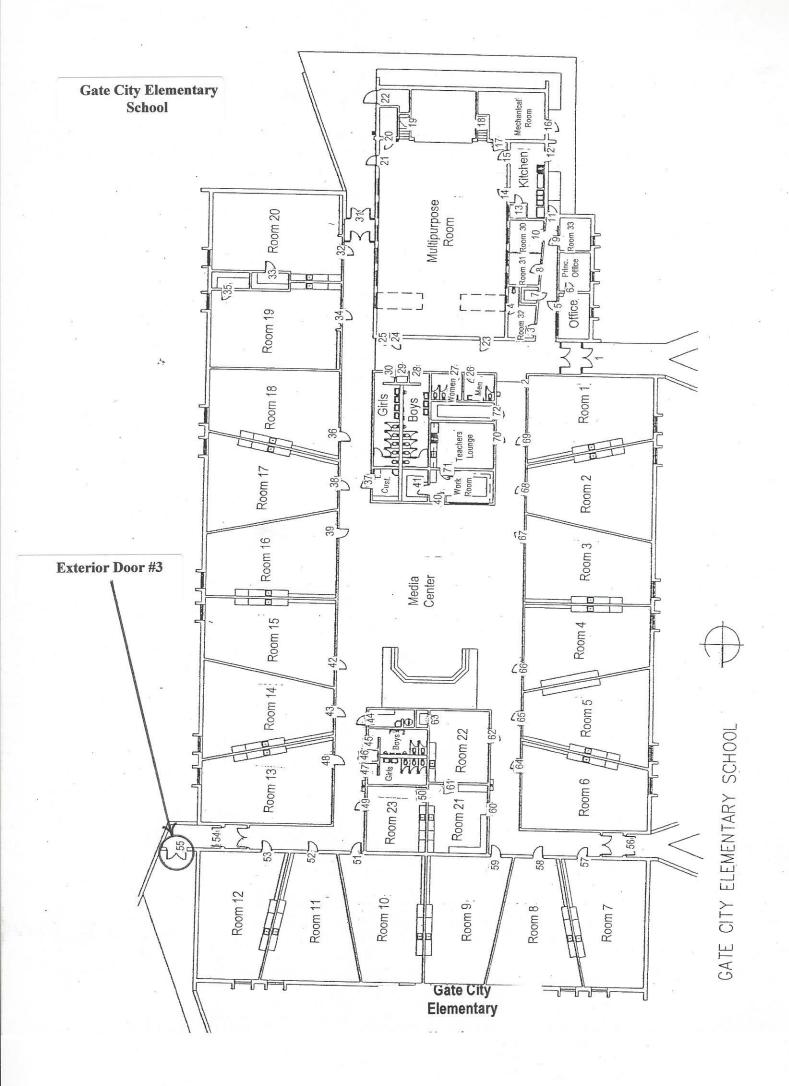

Acknowledge receipt of the attached thirteen (13) School District No. 25 building drawings for the work specified in the Invitation to Bid.

Signature and return of this form Acknowledges receipt of Addendum No. 1. Failure to return the signed Addendum No. 1 may subject the bidder to disqualification.