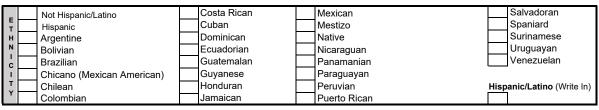

#### Question 1: Is your child of Hispanic or Latino origin? (Please check ALL that apply)

Other Pac. Islander (Write In)

South African (Write In)

Native Hawaiian (Write In)

#### **Question 2: What race**