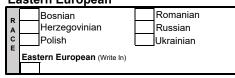

|
|        |      | Steilacoom Tribe                                                 |
|        |      |                                                                  |
|        |      | Stillaguamish Tribe of Indians of Washington                     |
|        |      | Suquamish Indian Tribe                                           |
|        |      | of the Port Madison Reservation                                  |
|        |      | Swinomish Indian Tribal Community                                |
|        |      | Tulalip Tribes of Washington                                     |
|        | Alas | kan Native (Write In) American Indian (Write In)                 |
|        |      |                                                                  |

#### Eastern European



| sian        | 1                                                                                                                                                                                                                                                                                       |