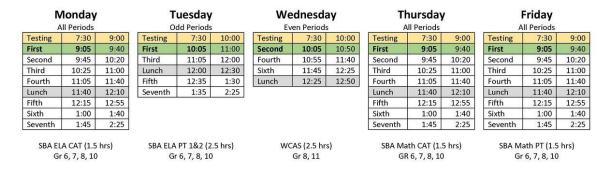

School starts at 7:30 for testers. School starts late for all non-testing students. Please review carefully as times are not the same each day. The green highlighted time is when school starts for non-testers.

#### ICS Spring Testing Calendar April 18-22, 2022