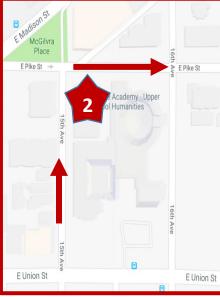

- For Arts Center, STREAM, Gym, or Vanderbilt: Drop off on 13th Avenue (1 below)
- For Temple Building: Drop off heading north on 15th Avenue (2 below)
- For Madison Building: Drop off heading south on Boylston (3 below)

# **PICK UP**

3:00 PM Middle School Students

If last class is on the Main Campus, pick up heading south on 13th Avenue (1 below)

If last class is in the Temple Building, pick up heading north on 15th (2 below)

3:00 PM: Upper School Students – if last class is in

Arts Center, STREAM, Gym, or Vanderbilt, pick up on 13th Avenue (1 below)

Temple Building: Pick up heading north on 15<sup>th</sup> Avenue (2 below) Madison Building: Pick up heading south on Boylston (3 below)