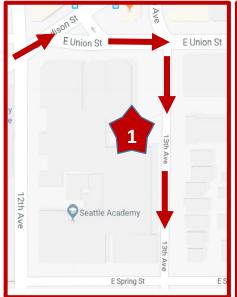

# **DROP OFF**

Middle School Students: For Middle School Building or Arts Center, drop off along 13th Avenue (1 below).

Upper School Students: Enter through the main entrance of your Block 1 or 2 classroom.

- For Arts Center, STREAM, Gym, or Vanderbilt: Drop off on 13th Avenue (1 below)
- For Temple Building: Drop off heading north on 15th Avenue (2 below)
- For Madison Building: Drop off heading south on Boylston (3 below)

# **PICK UP**

3:00 PM Middle School Students

If last class is on the Main Campus, pick up heading south on 13th Avenue (1 below)

If last class is in the Temple Building, pick up heading north on 15th (2 below)

3:00 PM: Upper School Students – if last class is in

Arts Center, STREAM, Gym, or Vanderbilt, pick up on 13th Avenue (1 below)

Temple Building: Pick up heading north on 15<sup>th</sup> Avenue (2 below) Madison Building: Pick up heading south on Boylston (3 below)