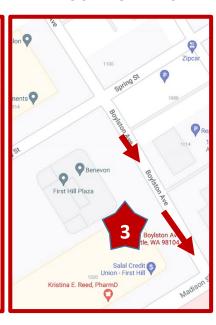

- For Arts Center, STREAM, Gym, or Vanderbilt: Drop off on 13th Avenue (1 below)
- For Temple Building: Drop off heading north on 15th Avenue (2 below)
- For Madison Building: Drop off heading south on Boylston (3 below)

3:00 PM: Upper School Students – if last class is in

Arts Center, STREAM, Gym, or Vanderbilt, pick up on 13th Avenue (1 below)

Temple Building: Pick up heading north on 15<sup>th</sup> Avenue (2 below) Madison Building: Pick up heading south on Boylston (3 below)