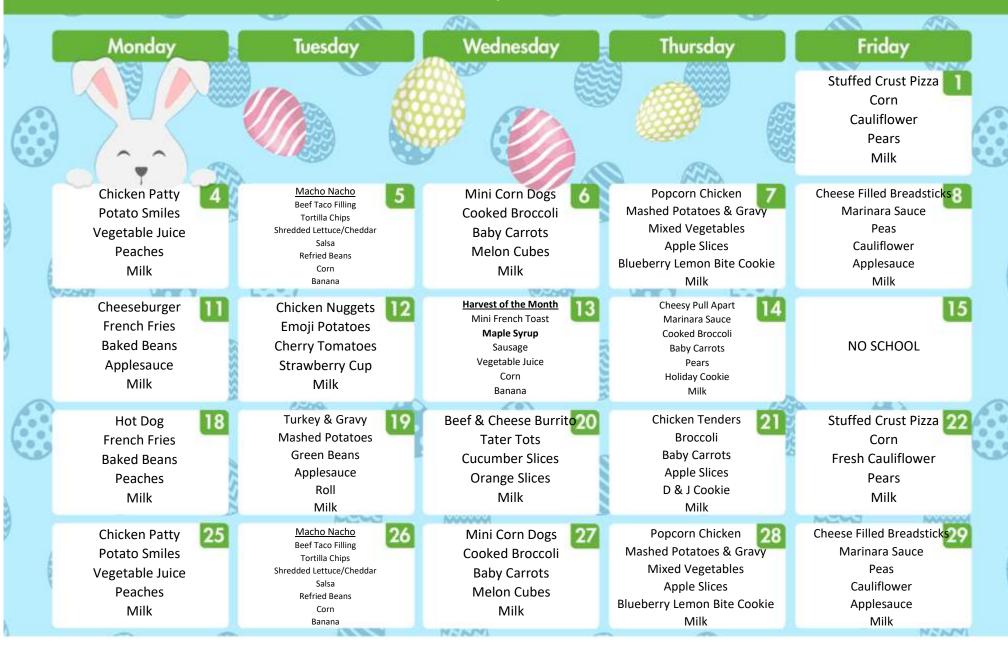

| Cereal Bar 1 items String Cheese 1 item Banana 1 item 100% Fruit Juice 1 item Milk 1 item | Donut Holes 2 items Apple Slices 1 item 100% Fruit Juice 1 item Milk 1 item                   | Cereal Bar Kit 3 items 29 Fruit Choice 1 item Milk 1 item       |      |
|   |                                                 | THE STATE OF THE S | NEEDIN                                                                                    |                                                                                               | MANA                                                            |      |



## **APRIL 2022**

**Elementary Lunch Menu** 





## REGISTRATION FOR SUMMER LEARNING 2022 IS NOW OPEN

Hello, Wausau School District Families.

We are pleased to share with you that Summer Learning registration for students in 4K - 5th grade is now open. Information regarding middle and high school programming will be shared with families soon. Our 4K - 5th grade programs will offer a wide variety of morning and afternoon activities. A brief summary of the options for each grade level are below. Please click <a href="HERE">HERE</a> for details on all the programming that is offered as well as directions for the registration process (<a href="Elementary Tutorial">Elementary Tutorial</a>)

## There will be transportation provided from every WSD school to Summer Learning sites.

Detailed busing information will be available at a later d