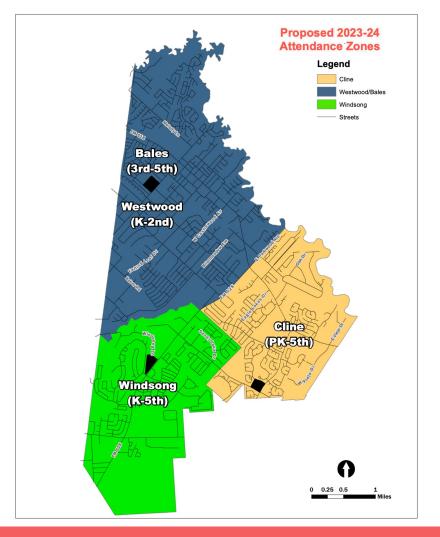

# Proposed Elementary Attendance Zones

2023-24

## **Proposed 2023-24 Attendance Zone**

- The area around the current Cline campus would all be rezoned to WWB
- 528 would serve as a major dividing line between the WWB and the other two campus
- The area south of 528 would be rezoned to the new Cline campus (Lowelands, Parkwood Village, Friendswood Forest, Polly Ranch Estates, Fieldcreek Forest, Eagles Point, Winding Way Estates, Leisure Estates)
- Cline/Windsong line would follow the current 3rd grade line which is the utility easement which runs through the Eagles Lakes subdivision
- Driving down Friendswood Parkway, the line would be at the intersection of of Avalon Blvd (Between Avalon and Sterling Creek)