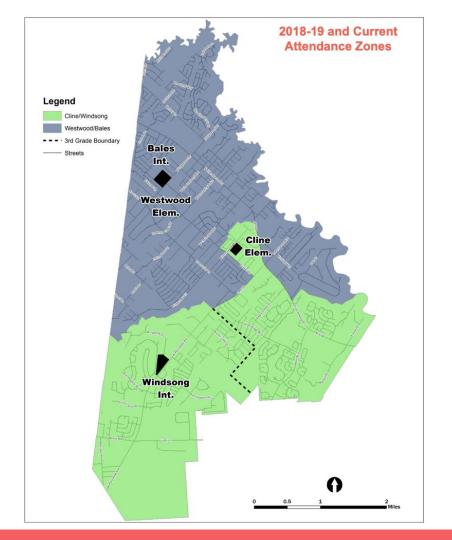

# Proposed Elementary Attendance Zones

2023-24

## **Demographic Study**

- Fall 2017, PASA conducted a demographic study of student growth within Friendswood ISD boundaries.
- Adjustments were made to elementary boundaries for the 2018-19 school year.
   During this adjustment, a future bond was under consideration and a potential
   Cline replacement was included in the discussion.
- During the bond development process, in the fall of 2019 PASA conducted an update of their projections and potential elementary attendance boundaries were discussed.
- To date, we have seen our growth lower than the "low growth" estimates

## **Guiding Principles set forth by FISD School Board**

- Stability (not rezoning for at least 3 years through 2020-21 school year)
- School must reside in its own boundary
- Keep neighborhoods together or use natural dividing line
- Contiguous boundaries
- It is acceptable to drive by another school to get to zoned school
- It is acceptable to rezone families that were impacted by Harvey
- It is acceptable to have homerooms in portable buildings
- Prioritize efficient transportation