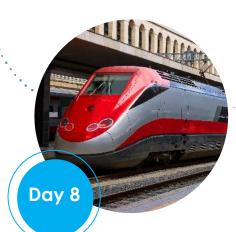

### Amsterdam & Berlin Days 6-9

Visit Anne Frank's House

Enjoy a canal cruise

Visit the Rijksmuseum

Travel by train to Berlin

Explore Berlin with your group

Time to kick off the Summit!