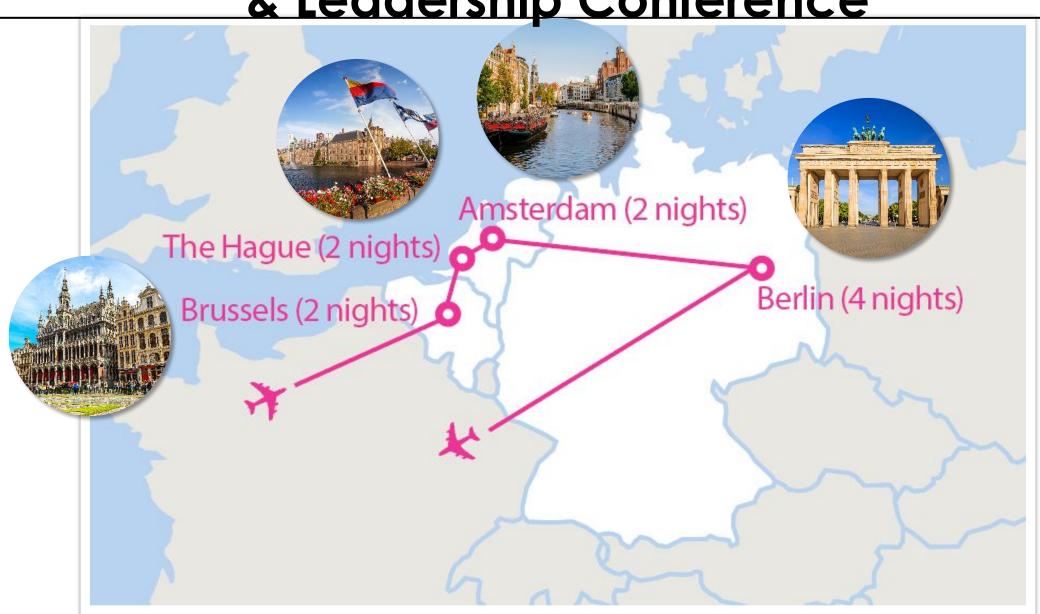

# Brussels & The Hague Days 1-5

Visit the Parlamentarium

Take a guided tour of Brussels

Participate in an activity focused on European politics

Take a tour of Antwerp

### Amsterdam & Berlin Days 6-9

Visit Anne Frank's House

Enjoy a canal cruise

Visit the Rijksmuseum

Travel by train to Berlin

Explore Berlin with your group

Time to kick off the Summit!

# Summit Days 9-11