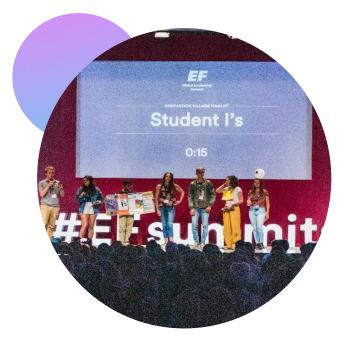

# Summit Days 9-11

#### Thought leadership

We'll hear from world-famous thought leaders on the theme of Creating a Sustainable Future

#### *Real-world solutions*

We'll use the design-thinking process to create and present our own solutions for creating a sustainable future

#### Change you can feel

We'll come home with confidence, personal growth, public speaking skills, and cultural understanding