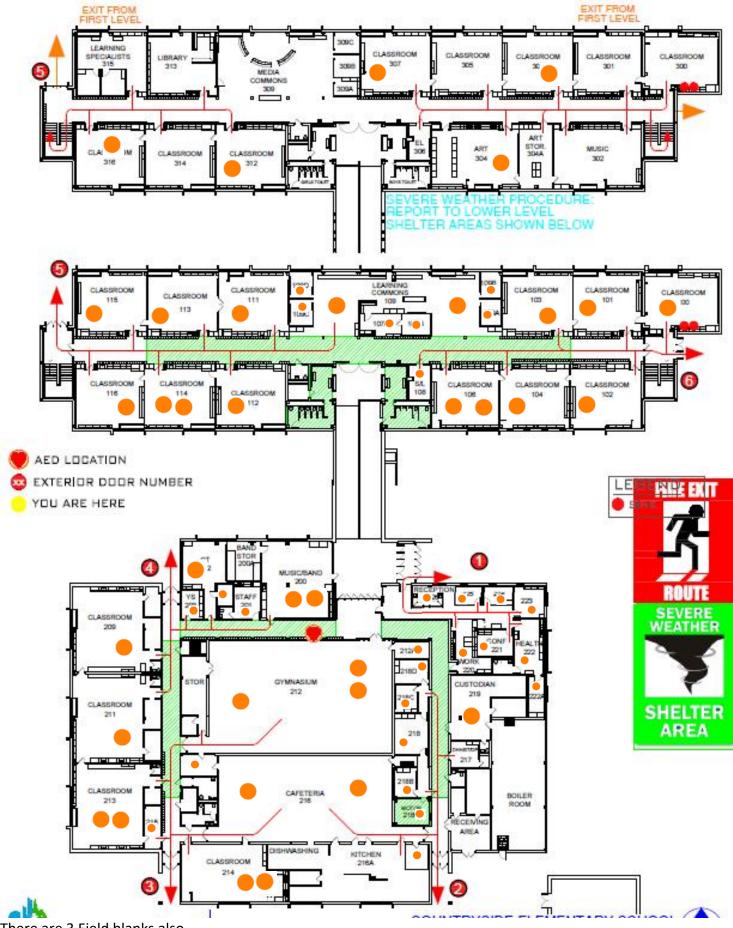

-03-10 @ 9:00 am  | < 0.3         | 2022-03-14 |
| 11136278 | D305 - 1        | 2022-03-07 @ 10:00 am | 2022-03-10 @ 10:00 am | < 0.3         | 2022-03-14 |
| 11136276 | D305 - 2        | 2022-03-07 @ 10:00 am | 2022-03-10 @ 10:00 am | < 0.3         | 2022-03-14 |
| 11136282 | FSTORAGE ROOM A | 2022-03-07 @ 10:00 am | 2022-03-10 @ 10:00 am | < 0.3         | 2022-03-15 |
| 11136285 | FSTORAGE ROOM B | 2022-03-07 @ 10:00 am | 2022-03-10 @ 10:00 am | < 0.3         | 2022-03-14 |
| 11136286 | FSTORAGE ROOM C | 2022-03-07 @ 10:00 am | 2022-03-10 @ 10:00 am | < 0.3         | 2022-03-14 |
|          |                 |                       |                       |               |            |

Air Chek 1936 Butler Bridge Rd, Mills River, NC 28759-3892 Phone: (828) 684-0893 Fax: (828) 684-8498



There are 3 Field blanks also



# **Appendix C**

Signed Non-Interference Agreement

#### NOTICE OF INSPECTION FOR ALL FACILITATING STAFF

#### A radon test is scheduled for:

| Building:    | Count | yside Elementary School |                |            |
|--------------|-------|-------------------------|----------------|------------|
| Test Start [ | Date: | 03-07-2022              | Test End Date: | 03-10-2022 |

#### Please help to maintain the required test conditions throughout the building

- All windows and exterior doors must be kept closed (aside from momentary entry or exit) for
   hours before and during the test.
- 2. Heating and cooling systems must be set to normal occupied operating temperatures.
- 3. Test devices are not to be disturbed.

Further guidance on required bu