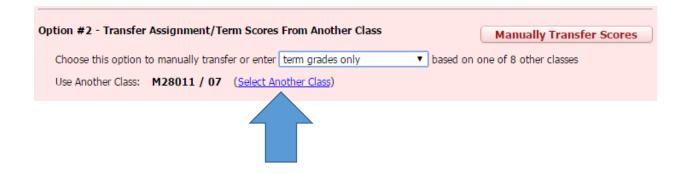

The selected class will display on the screen, next click on the Manually Transfer Scores button.

Option #2 - Transfer Assignment/Term Scores From Another Class

Choose this option to manually transfer or enter term grades only 
■ based on one of 8 other classes

Use Another Class: M28011 / 07 Select Another Class)

How do I transfer term grades from another school into my gradebook?

Manually enter the grades in the New Grade or New Percent for the desired terms.