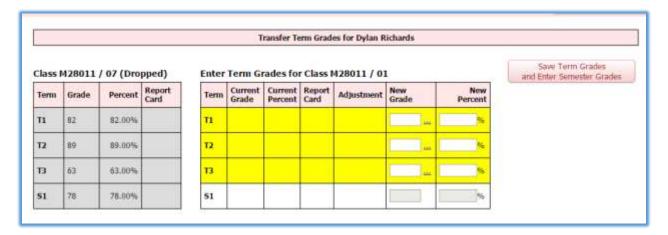

Use Another Class: M28011 / 07 Select Another Class)

How do I transfer term grades from another school into my gradebook?

Manually enter the grades in the New Grade or New Percent for the desired terms.