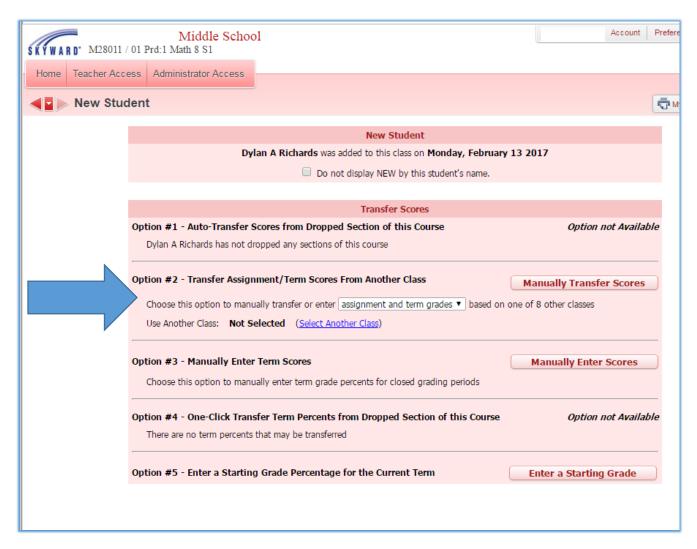

The selected class will display on the screen, next click on the Manually Transfer Scores button.

Option #2 - Transfer Assignment/Term Scores From Another Class

Choose this option to manually transfer or enter term grades only 
■ based on one of 8 other classes