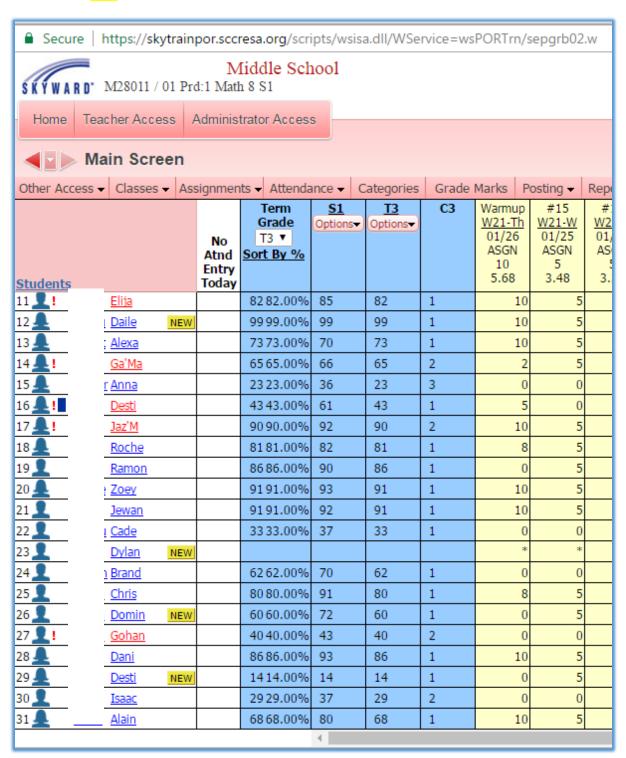

Click on the New button to see the transfer options.

Select term grades only from the drop down menu, then click on the option (Select another Class) link