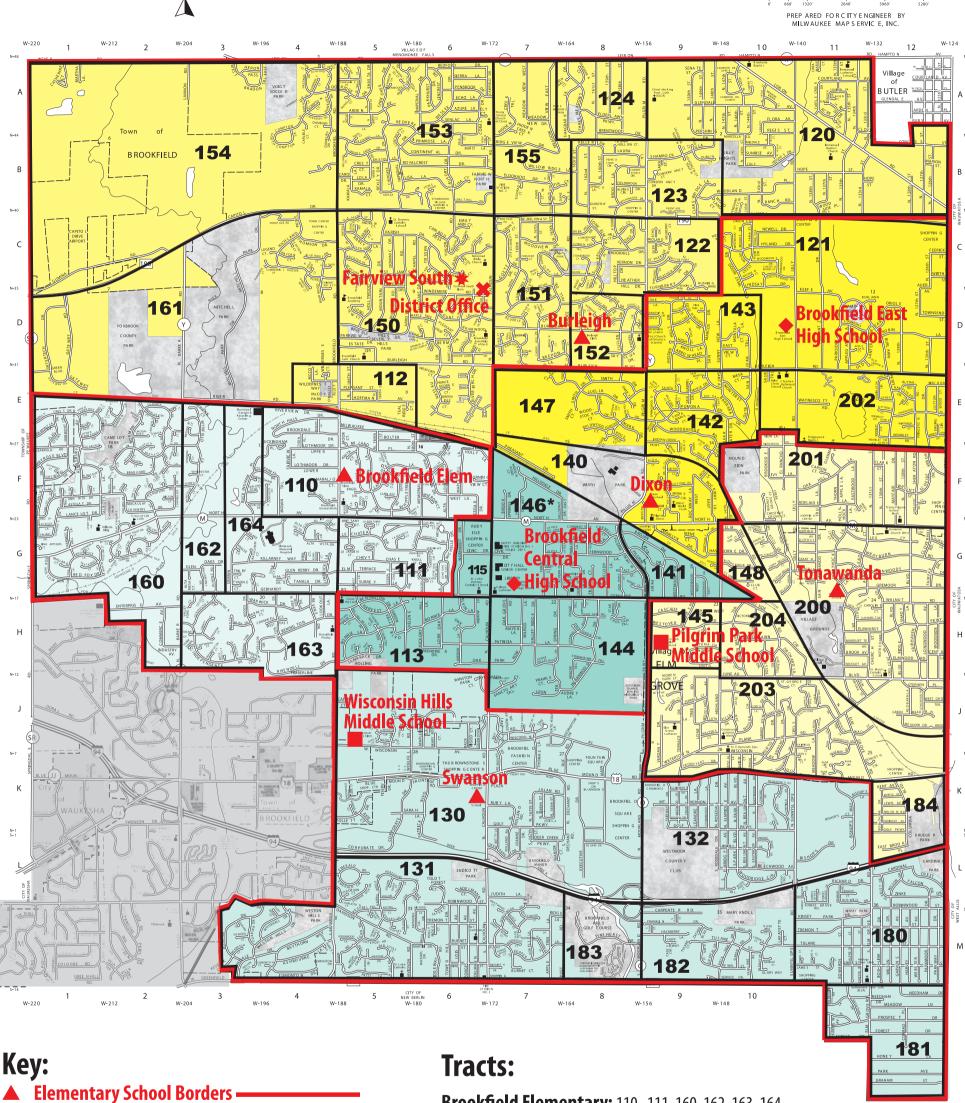

## **District Boundary & Tract Map**

Pilgrim Park Middle School (Yellow Area)

- **Brookfield East High School** (Yellow Area)
- Wisconsin Hills Middle School (Teal Area)
- **Brookfield Central High School** (Teal Area)
- **Fairvew South** (Special Education cooperative serving six counties)
- **District Office**

Black Border Delineates Tracts ————

Tract 146\* – Has the option to attend Pilgrim Park & **Brookfield East but must provide own** transportation.

**Brookfield Elementary:** 110, 111, 160, 162, 163, 164

**Burleigh:** 112, 120, 122, 123, 124, 150, 151, 152, 153, 154, 155, 161

**Dixon:** 113, 115, 121, 140, 141, 142,144, 143, 146\*, 147, 202

**Swanson:** 130, 131, 132, 180, 181, 182, 183

**Tonawanda:** 145, 148, 184, 200, 201, 203, 204