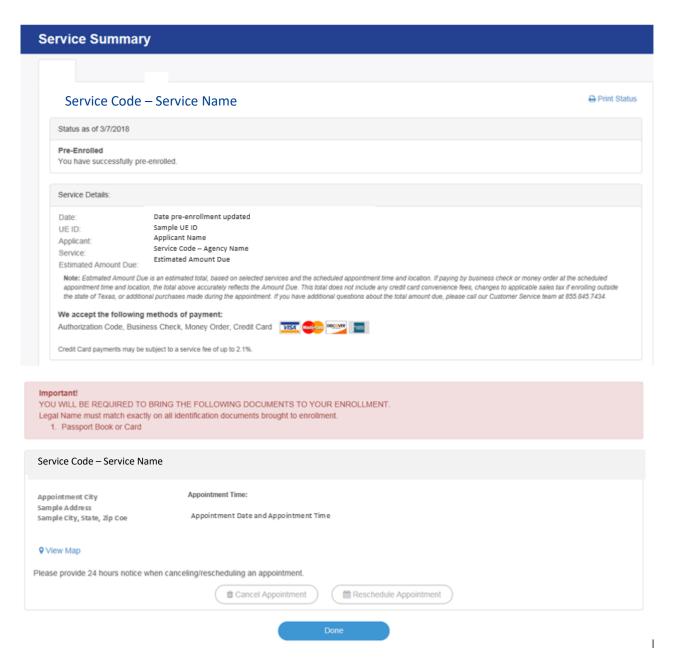

× Cancel

**≺** Back

Next >

<sup>\*</sup>Applicants that provide an email address will also receive the Service Summary via email. Applicants that do not provide an email address will not receive further appointment confirmation.