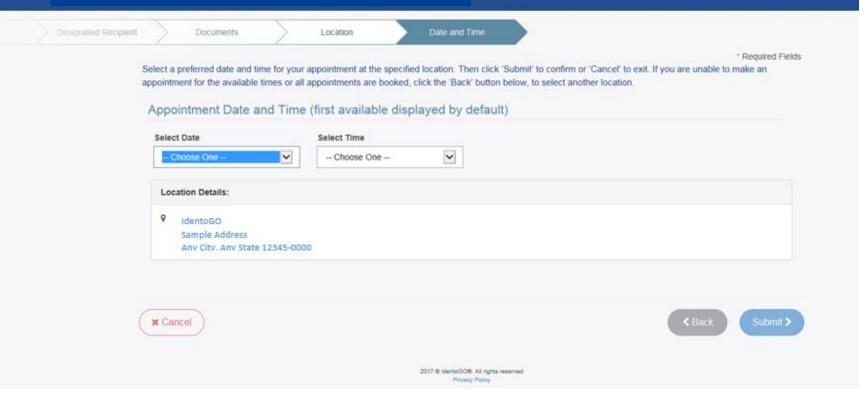

Note: Your registration is not yet complete. You must select a location, as well as a date/time on the following pages prior to receiving your appointment confirmation.

Search for an Enrollment Center by Postal Code, City and State, or Airport Code.