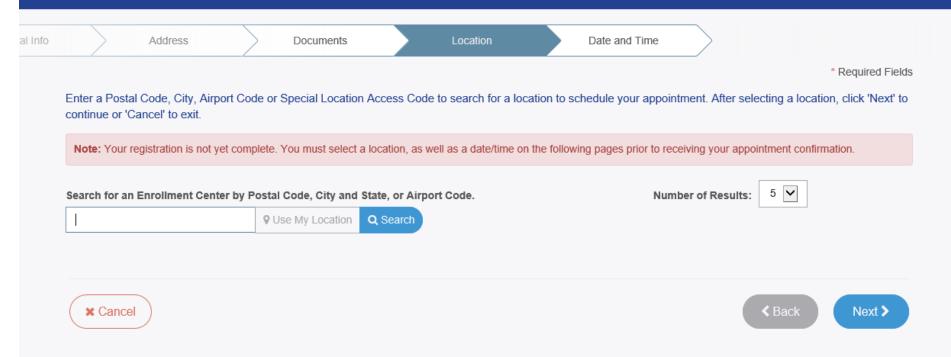

#### Locate an Enrollment Center

Locate and get directions to an enrollment center near you.

2017 © IdentoGO®. All rights reserved Privacy Policy

ddress Designated Recipient

Documents

Location

Date and Time

\* Required Fields

Enter a Postal Code, City, Airport Code or Special Location Access Code to 'Search' for a location to schedule your appointment. After selecting a location, click 'Next' to continue or 'Cancel' to exit.

Note: Your registration is not yet complete. You must select a location, as well as a date/time on the following pages prior to receiving your appointment confirmation.

Search for an Enrollment Center by Postal Code, City and State, or Airport Code.