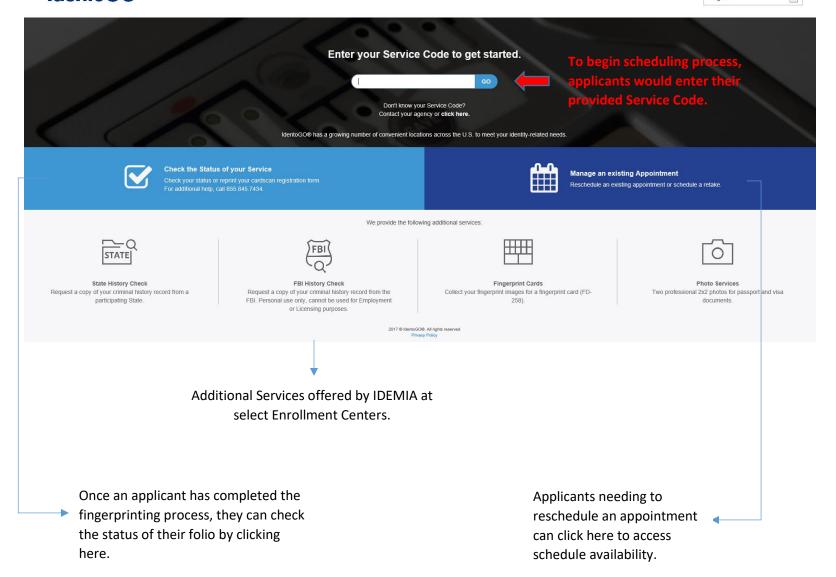

### **Schedule or Manage Appointment**

Schedule an in-person appointment or change an existing appointment.

#### What do I need to bring to enrollment?

Find out which documents you need to bring to the enrollment center to facilitate processing.

#### Locate an Enrollment Center

Locate and get directions to an enrollment center near you.

### Submit A Fingerprint Card by Mail

Complete the pre-enrollment information necessary to submit a fingerprint card enrollment by mail

- Schedule or Manage Appointment (Schedule an in-person appointment or change an existing appointment)
- What do I need to bring to enrollment? (Find out which documents you need to bring to the enrollment center to facilitate processing)
- Locate an Enrollment Center (Locate and get directions to an enrollment center near you)
- Submit a Fingerprint Card by Mail (Complete the pre-enrollment information necessary to submit a fingerprint card enrollment by mail. Further instructions regarding this process will be sent separately)

The following screens show the process for a new applicant that selects "Schedule or Manage Appointment".

<sup>\*</sup>Applicants that provide an email address as the method of contact will receive notifications via email. If an applicant does not provide an email address, contact will be made via phone only.