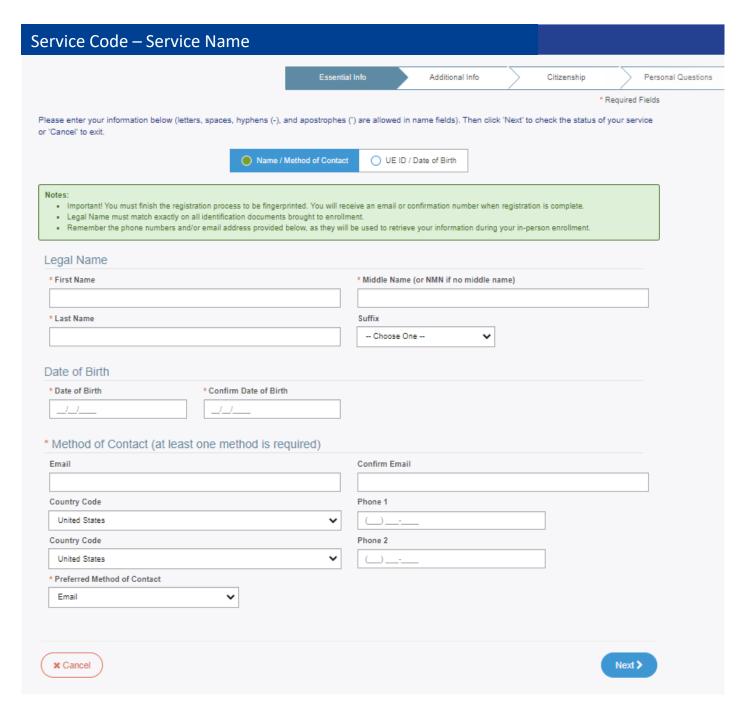

The following screens show the process for a new applicant that selects "Schedule or Manage Appointment".

<sup>\*</sup>Applicants that provide an email address as the method of contact will receive notifications via email. If an applicant does not provide an email address, contact will be made via phone only.