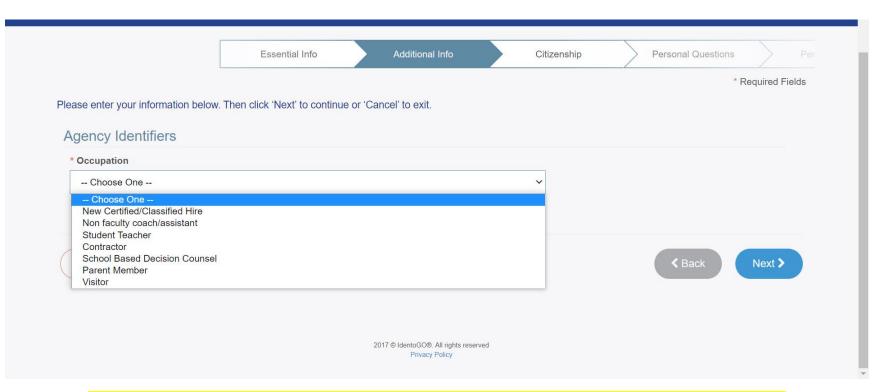

\*\*\*Applicants registering for Education will see the above screen where they will need to confirm their occupation

|                                                                 | Essential Info                  | Citizenship                     | Personal Questions                                       | Personal Info | Address       | Docum             |
|-----------------------------------------------------------------|---------------------------------|---------------------------------|----------------------------------------------------------|---------------|---------------|-------------------|
| Pleas                                                           | e answer the questions below.   | Then click 'Next' to continue o | r 'Cancel' to exit.                                      |               |               | * Required Fields |
| * Ha                                                            | ave you ever used a maiden/prev | rious name?                     |                                                          | ○ Yes         | ○ No          |                   |
| * Ha                                                            | ave you ever used an alias?     |                                 |                                                          | ○ Yes         | ○ No          |                   |
| * Is your mailing address the same as your residential address? |                                 |                                 |                                                          | Yes           | ○ No          |                   |
|                                                                 | you have an Authorization Code  |                                 | using as a method of payment? in the scheduling process. | Yes           | ○ No          |                   |
|                                                                 |                                 |                                 |                                                          |               |               |                   |
| ×                                                               | Cancel                          |                                 |                                                          |               | <b>∢</b> Back | Next >            |