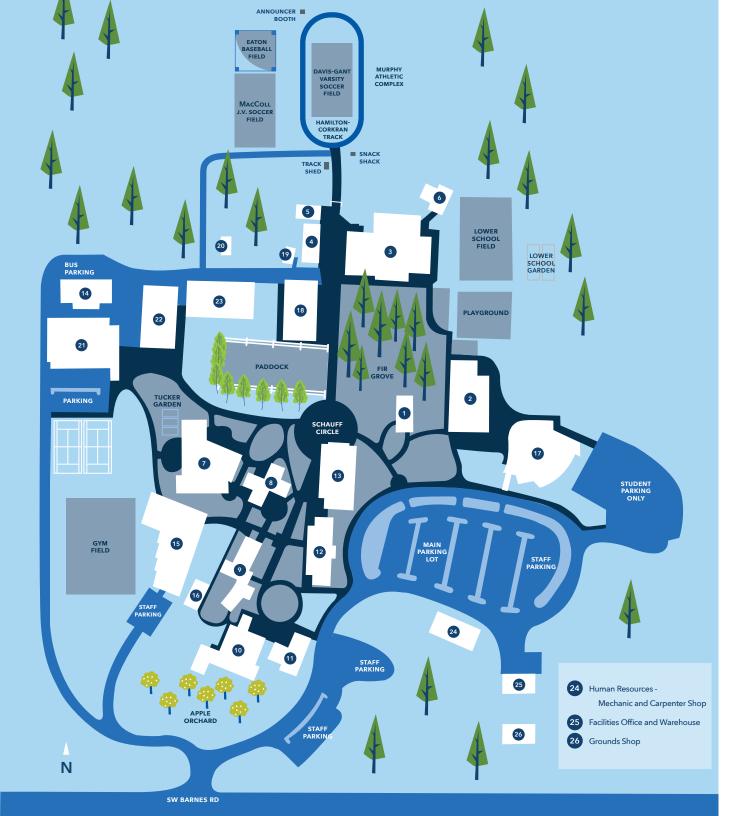

## **CATLIN GABEL CAMPUS**

- Administration Toad Hall
  - Head of School
  - Admissions
  - Advancement
  - Alumni Relations
  - Communications
  - Beginning School The Beehive
  - Lower School
  - 4 Lower School Music
- 5 Lower School Woodsby Languages
- 6 Lower School Art Barn
- Warren Middle School
- 8 Upper School Vollum Humanities Center Learning Center IT Office
- 9 Upper School Dant House Upper School Office Inclusion and Outreach Office
- 10 Upper School Dr. Herbert & Shirley Semler Science Building
- 11 Upper School Math
- Upper School Hillman Modern
  Languages Center
- Upper School James F. Miller Library
  College Counseling Center (upper level)
  Jubitz Conference Room (lower level)
  Gerlinger Auditorium (lower level)
- Upper School **The Outback** (Robotics and Engineering)
- 15 Creative Arts Center

Gallery (upper level)
Black Box Theater (lower level)

- 16 Upper School 3-D Studio
- 17 Cabell Center Theater
- 18 Food Services Barn

Business Office (lower level) After School Programs (lower level)

- BS Music- The Cottage (lower level)
- After School Program Nutshell
   MS and US Music Chipmunk Hollow
- 21 Athletics Miller Swigert Gymnasium
- 22 Athletics Indoor Tennis Court 1
- 3 Athletics Indoor Tennis Court 2
  Ceramics (lower level)
  Woodshop (lower level)