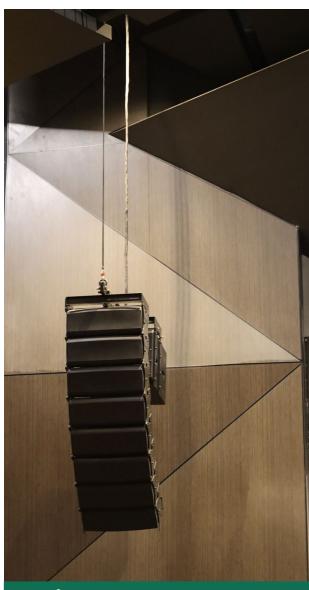

#### THE DESIGN

The auditorium has an outdoor plaza and a large two-story open lobby area. The 1,000 seat auditorium has the latest in sound, lighting and acoustics, which help to make the auditorium an incredible space for multiple purposes and District functions. It also features balcony seating, a scene shop, dressing rooms, a concession area, prop storage and costume storage, in addition to two new classrooms and one extra multipurpose room.