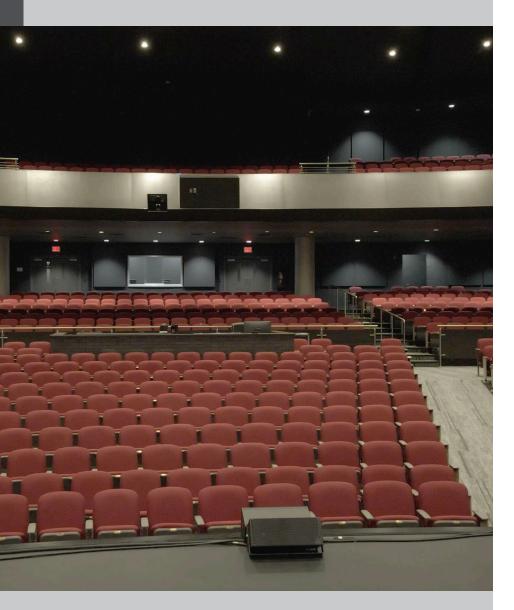

# **WELCOME**

Stratford High School's new 35,405 square-foot auditorium addition provides seating for 1,000 and brings incredible style and functionality to the auditorium, which supports the award-winning drama program, Stratford Playhouse.

#### THE DESIGN

The auditorium has an outdoor plaza and a large two-story open lobby area. The 1,000 seat auditorium has the latest in sound, lighting and acoustics, which help to make the auditorium an incredible space for multiple purposes and District functions. It also features balcony seating, a scene shop, dressing rooms, a concession area, prop storage and costume storage, in addition to two new classrooms and one extra multipurpose room.