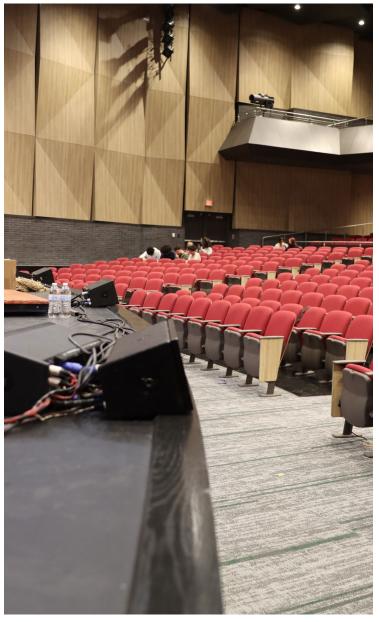

# **WELCOME**

Stratford High School's new 35,405 square-foot auditorium addition provides seating for 1,000 and brings incredible style and functionality to the auditorium, which supports the award-winning drama program, Stratford Playhouse.

#### THE DESIGN

The auditorium has an outdoor plaza and a large two-story open lobby area. The 1,000 seat auditorium has the latest in sound, lighting and acoustics, which help to make the auditorium an incredible space for multiple purposes and District functions. It also features balcony seating, a scene shop, dressing rooms, a concession area, prop storage and costume storage, in addition to two new classrooms and one extra multipurpose room.