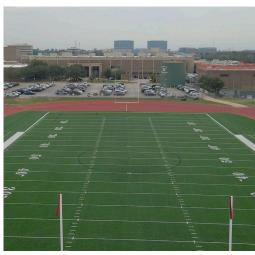

## **ATHLETICS UPGRADES**

Upgrades to the athletics facilities include the replacements of two gym floors and bleachers and the installation of a synthetic turf play field.