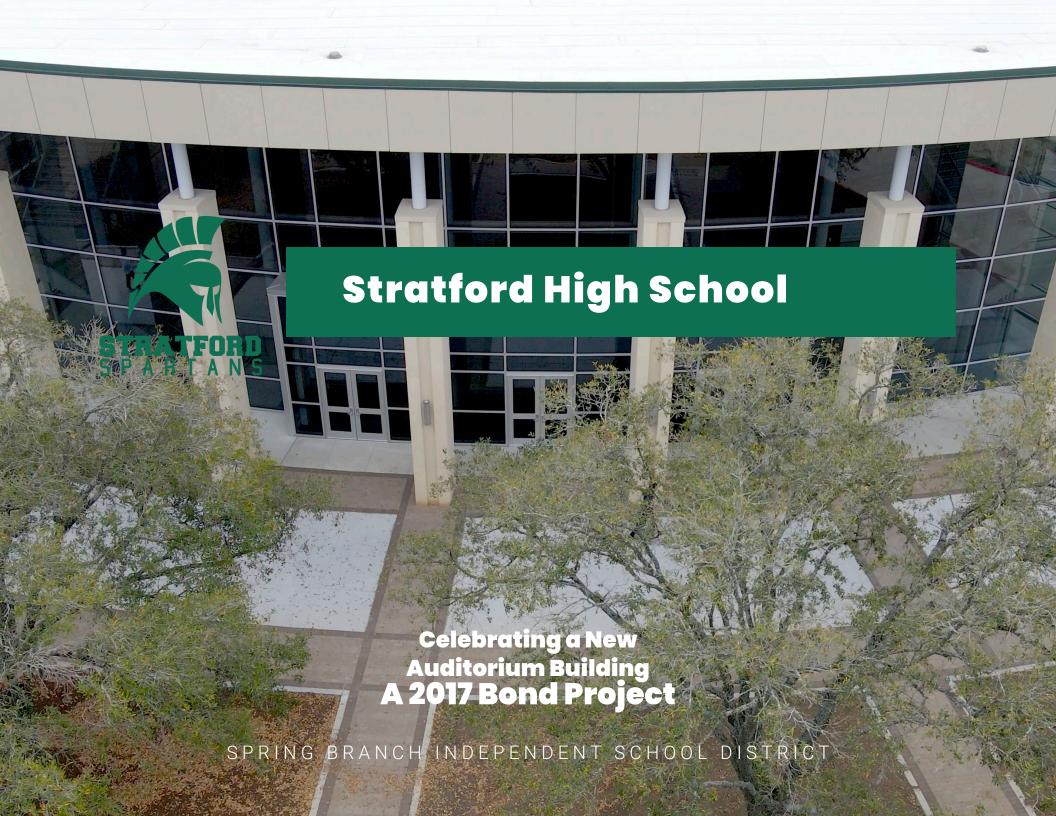

# **WELCOME**

Stratford High School's new 35,405 square-foot auditorium addition provides seating for 1,000 and brings incredible style and functionality to the auditorium, which supports the award-winning drama program, Stratford Playhouse.

Additional work throughout the existing campus was also completed, which helps to support and enhance the overall campus use and function. The original school was built in 1973.

The new auditorium design was a collaboration between Spring Branch ISD, PBK Architects, and the project advisory team, comprised of staff, students and parents. Satterfield & Pontikes Construction served as the Construction Manager at Risk for the project.