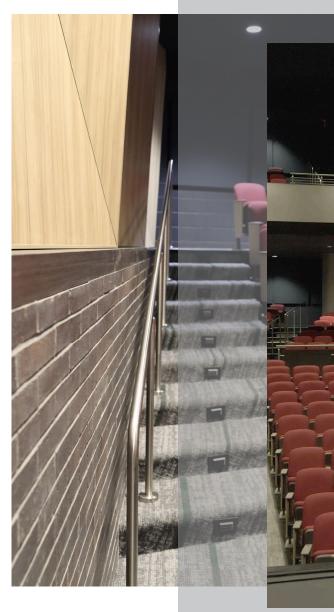

#### THE DESIGN

The auditorium has an outdoor plaza and a large two-story open lobby area. The 1,000 seat auditorium has the latest in sound, lighting and acoustics, which help to make the auditorium an incredible space for multiple purposes and District functions. It also features balcony seating, a scene shop, dressing rooms, a concession area, prop storage and costume storage, in addition to two new classrooms and one extra multipurpose room.