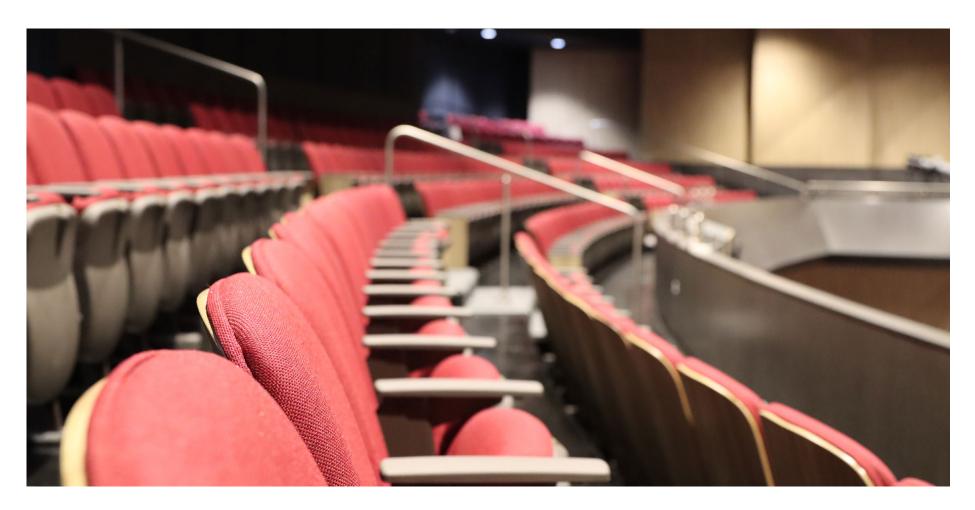

#### THE DESIGN

The auditorium has an outdoor plaza and a large two-story open lobby area. The 1,000 seat auditorium has the latest in sound, lighting and acoustics, which help to make the auditorium an incredible space for multiple purposes and District functions. It also features balcony seating, a scene shop, dressing rooms, a concession area, prop storage and costume storage, in addition to two new classrooms and one extra multipurpose room.