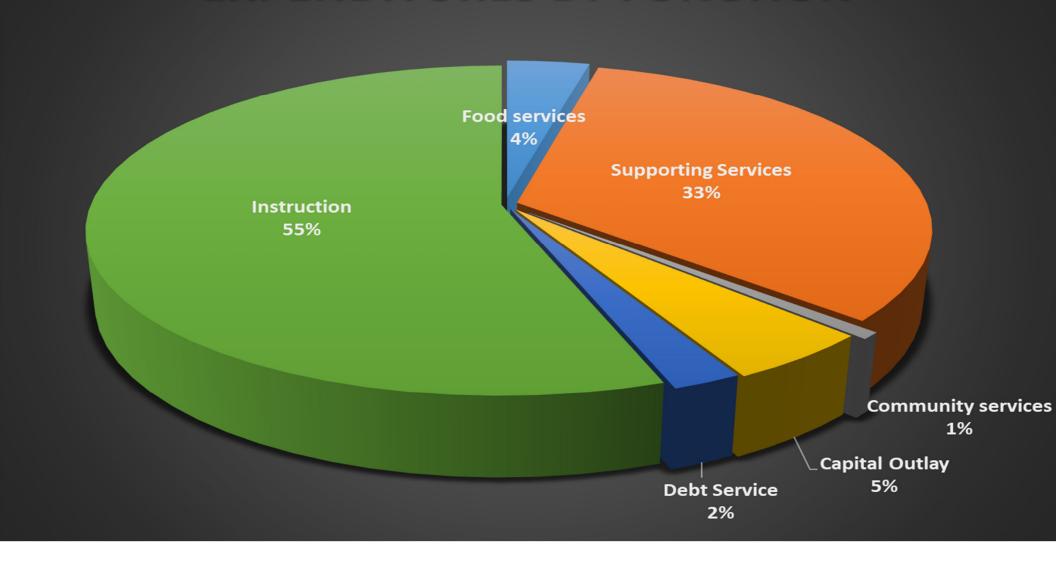

#### FINANCIAL HIGHLIGHTS

- The Board's assets plus deferred outflows of resources exceeded liabilities plus deferred inflows of resources by approximately \$207.6 million (net position) at the close of the most recent fiscal year.
- The Board's total net position increased by approximately \$16.2 million. This
  increase is primarily a result of increase in property tax collections, operating grants,
  and overall reduction of expenses in certain categories.
- At the end of the current fiscal year, unassigned fund balance for the general fund represented a fund balance of approximately \$9.1 million.
- \$16.5 million assets were placed into service during the year. \$10.8 million was Ridgedale addition.