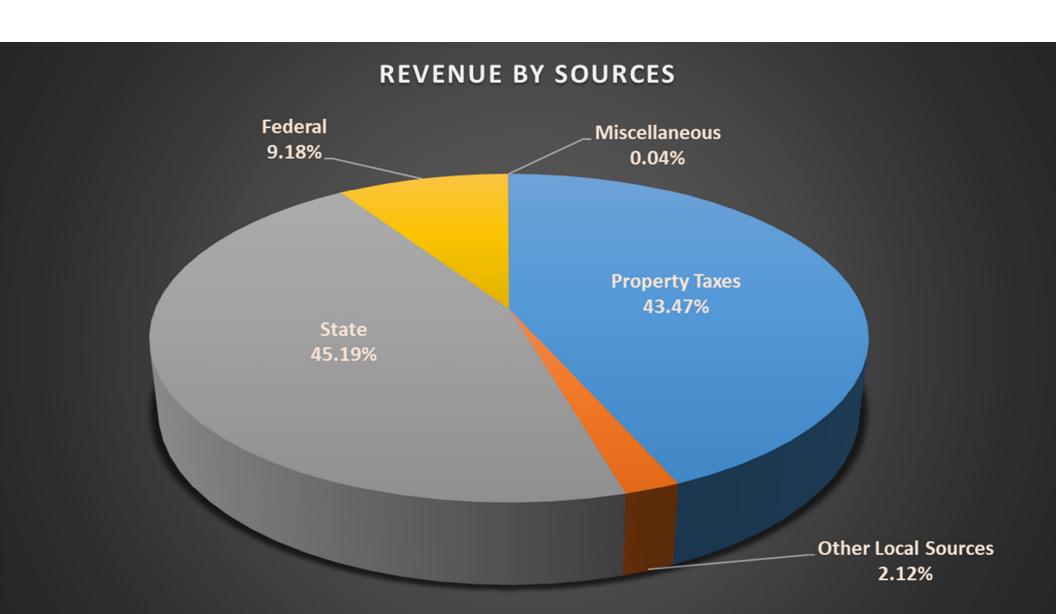

#### FINANCIAL HIGHLIGHTS

- The Board's assets plus deferred outflows of resources exceeded liabilities plus deferred inflows of resources by approximately \$207.6 million (net position) at the close of the most recent fiscal year.
- The Board's total net position increased by approximately \$16.2 million. This
  increase is primarily a result of increase in property tax collections, operating grants,
  and overall reduction of expenses in certain categories.
- At the end of the current fiscal year, unassigned fund balance for the general fund represented a fund balance of approximately \$9.1 million.
- \$16.5 million assets were placed into service during the year. \$10.8 million was Ridgedale addition.