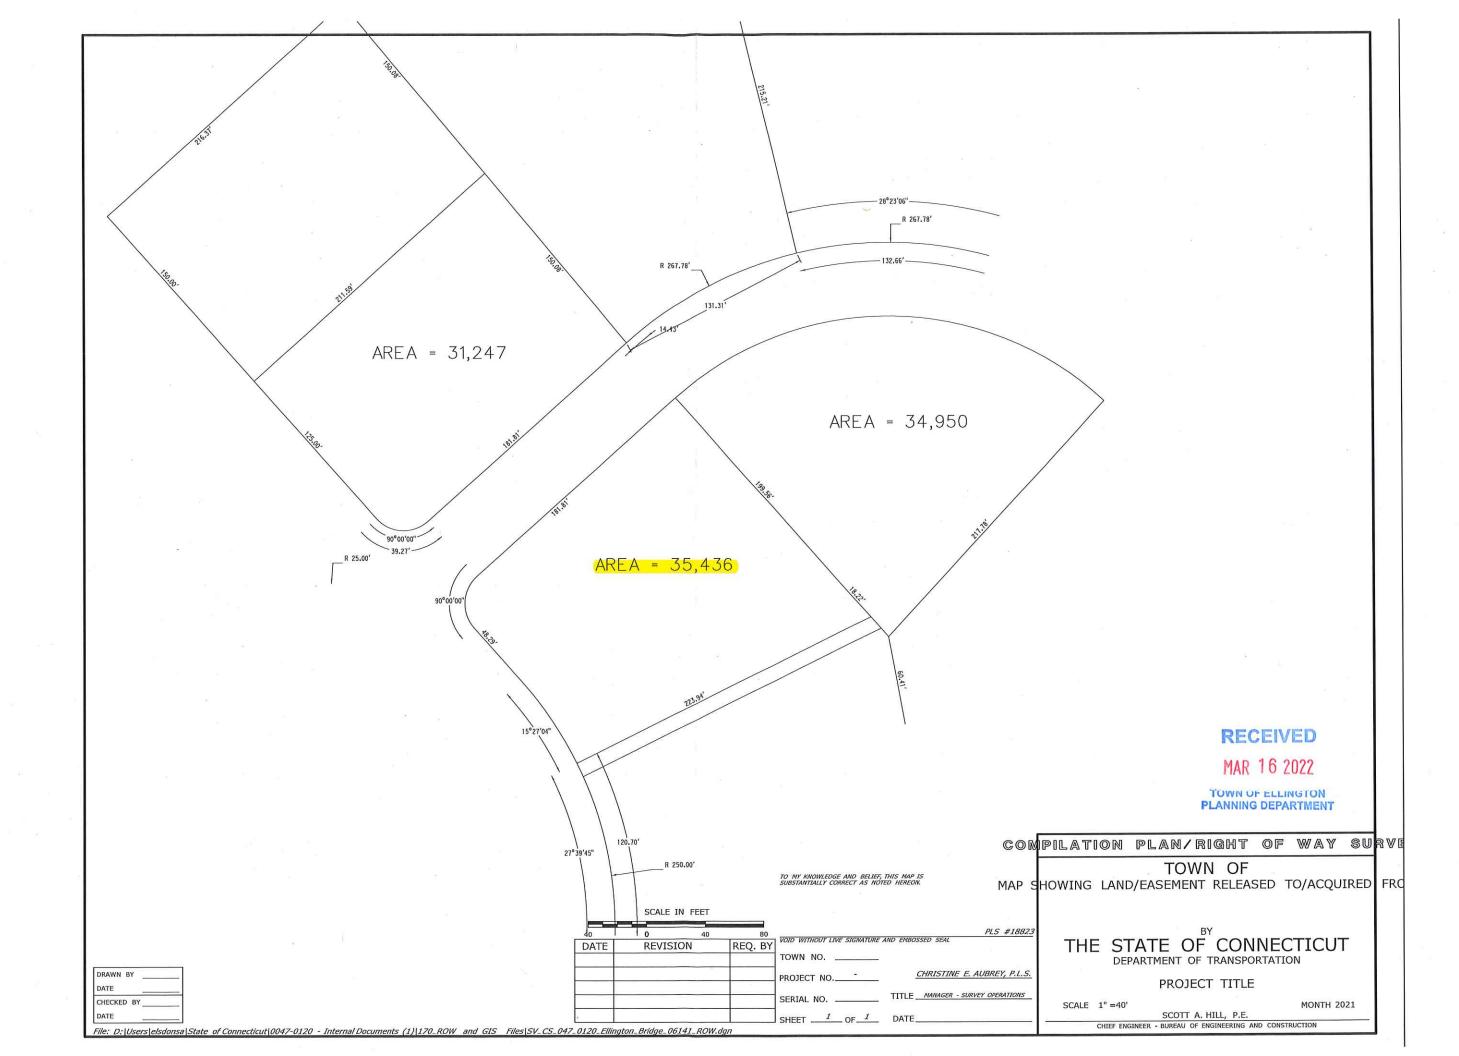

- I. CALL TO ORDER:
- II. PUBLIC COMMENTS (ON NON-AGENDA ITEMS):
- III. PUBLIC HEARING(S): (Notice requirements met, hearings may commence unless otherwise noted)
  - V202201 Jeff McKnight, owner/ Ryan Orszulak, applicant, request for a variance of the Ellington Zoning Regulations Section 3.2.2-Lot Requirements: to reduce the lot area below the minimum lot size (40,000 Sq. Ft.) from 37,306 Sq. Ft. to 24,407 Sq. Ft. at 144 Muddy Brook Road, APN 088-020-0000 in a Rural Agricultural Residential (RAR) zone.
  - V202202 Michael Stosonis & Nicole Boileau, owner/applicant, request for a variance of the Ellington Zoning Regulations Section 2.1.7-Construction in Required Yards: to allow a solid fence 8ft in height in the front yard setback area at 25 Green Street, APN 129-027-0000 in a Lake Residential (LR) zone.
  - 3. V202203 Kathleen T. Waugh, owner/ Connecticut Department of Transportation, applicant, request for a variance of the Ellington Zoning Regulations Section 3.2.2-Lot Requirements: to reduce the lot area below the minimum lot size (40,000 Sq. Ft.) from 34,950 Sq. Ft. to 34,831 Sq. Ft. at 18 Strawberry Road, APN 182-008-0000 in a Rural Agricultural Residential (RAR) zone.
  - 4. V202204 Blaire E. Herter, owner/ Connecticut Department of Transportation, applicant, request for a variance of the Ellington Zoning Regulations Section 3.2.2-Lot Requirements: to reduce the lot area below the minimum lot size (40,000 Sq. Ft.) from 31,247 Sq. Ft. to 30,838 Sq. Ft. at 23 Strawberry Road, APN 182-037-0000 in a Rural Agricultural Residential (RAR) zone.
  - 5. V202205 Scott Black, owner/ Connecticut Department of Transportation, applicant, request for a variance of the Ellington Zoning Regulations Section 3.2.2-Lot Requirements: to reduce the lot area below the minimum lot size (40,000 Sq. Ft.) from 35,436 Sq. Ft. to 35,023 Sq. Ft. at 29 Blueberry Circle, APN 182-009-0000 in a Rural Agricultural Residential (RAR) zone.