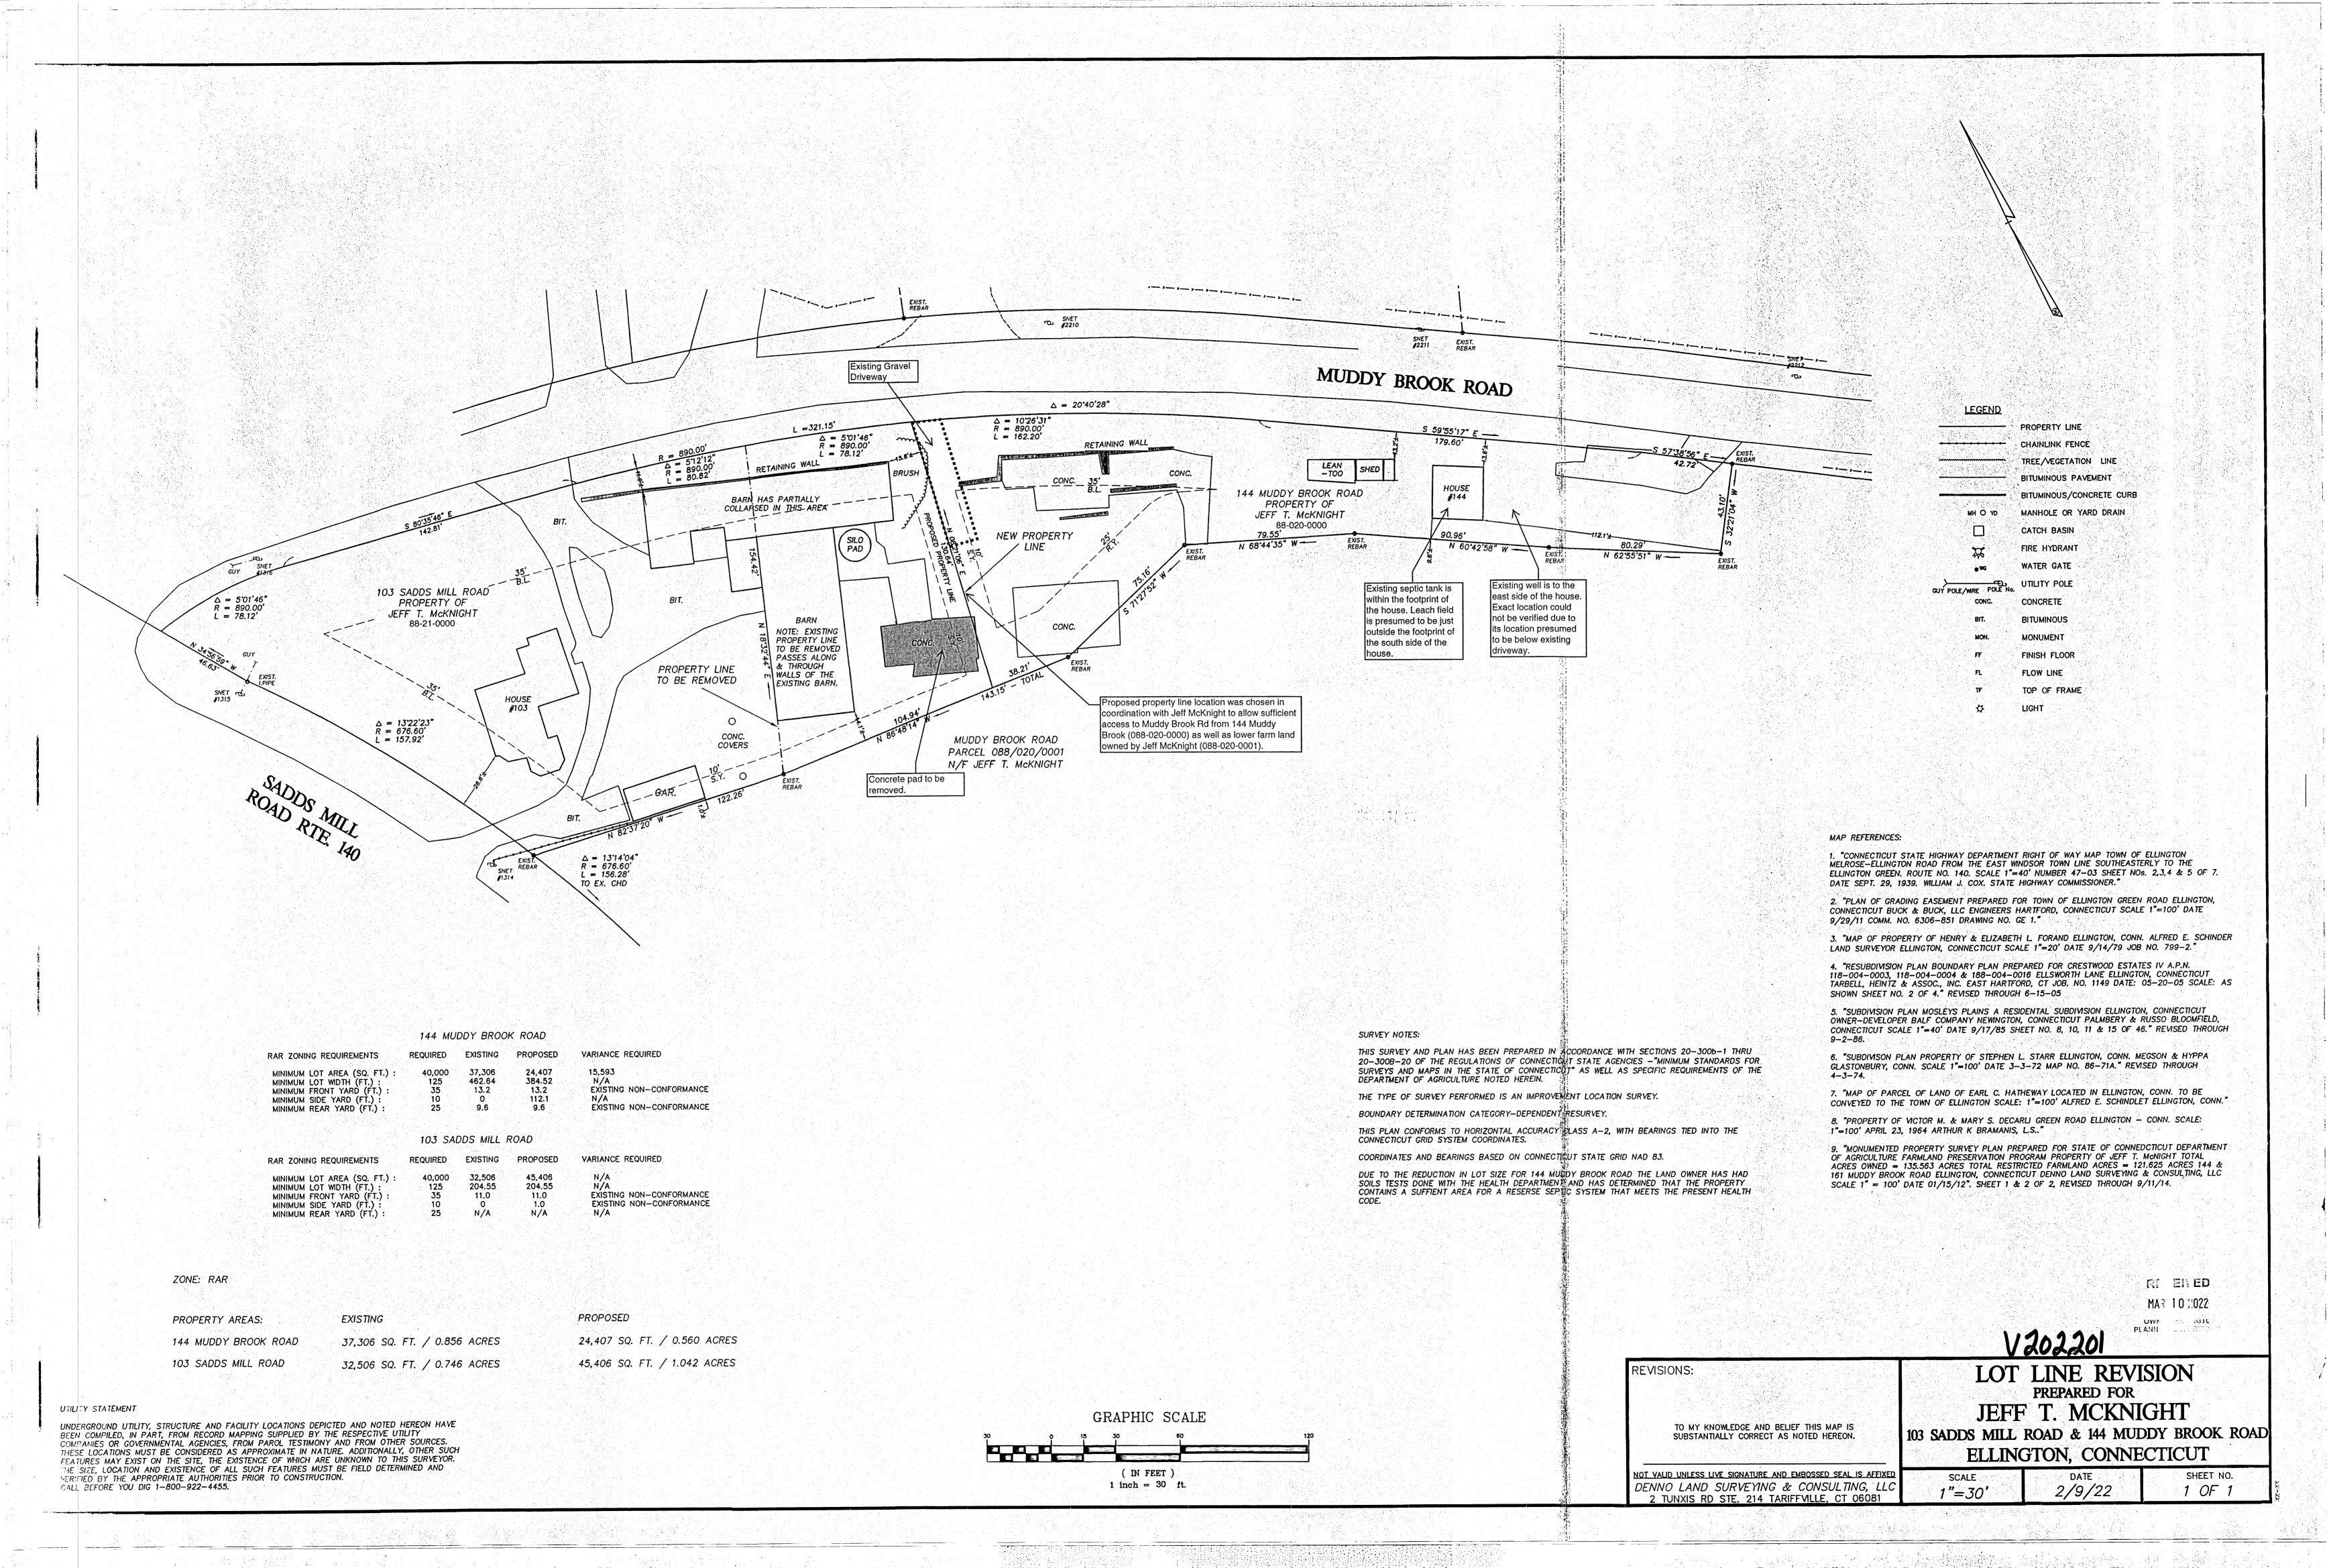

### **Lot Line Revision**

Description of Variance Request:

A lot line revision that impacts 144 Muddy Brook (088-020-000) as well as 103 Sadds Mill (088-21-0000) is requested to eliminate the party wall and splitting of the barn within the existing property line. The current property line runs along the face and through the large barn between these two properties as well as a retaining wall running parallel with Muddy Brook Rd. The requested new property line location was chosen to incorporate the entire barn, retaining wall, and adjacent concrete slabs. This new property line allows for the access to the side yard of 144 Muddy Brook, as well as the adjacent farmland (088-020-0001) owned by Jeff McKnight from Sadds Mill Rd through the means of an existing gravel driveway. Jeff McKnight is in agreement of the new property line location and supports the requested change.

Ryan/Jeff,

Per your request we have prepared a lot line revision survey and map of the referenced properties. The existing property line between the two properties is along and through an existing barn and with the desire to separate the properties you have asked that we prepare a lot line revision to put the existing barn all on the property at 103 Sadds Mill Road.

When the property line between the two properties is moved to the East to put the large barn all onto the property of 103 Sadds Mill Road and respecting the required side yard of the existing zone this will create a lot area of 24,407 sq. ft. for the property at 144 Muddy Brook Road. This area is less than the required 40,000 sq. ft. for property in this zone.

Both existing properties have multiple non-conforming existing conditions to the present zoning regulations for area, front yard, side yard and rear yard setbacks. See the chart on the plan prepared by this office.