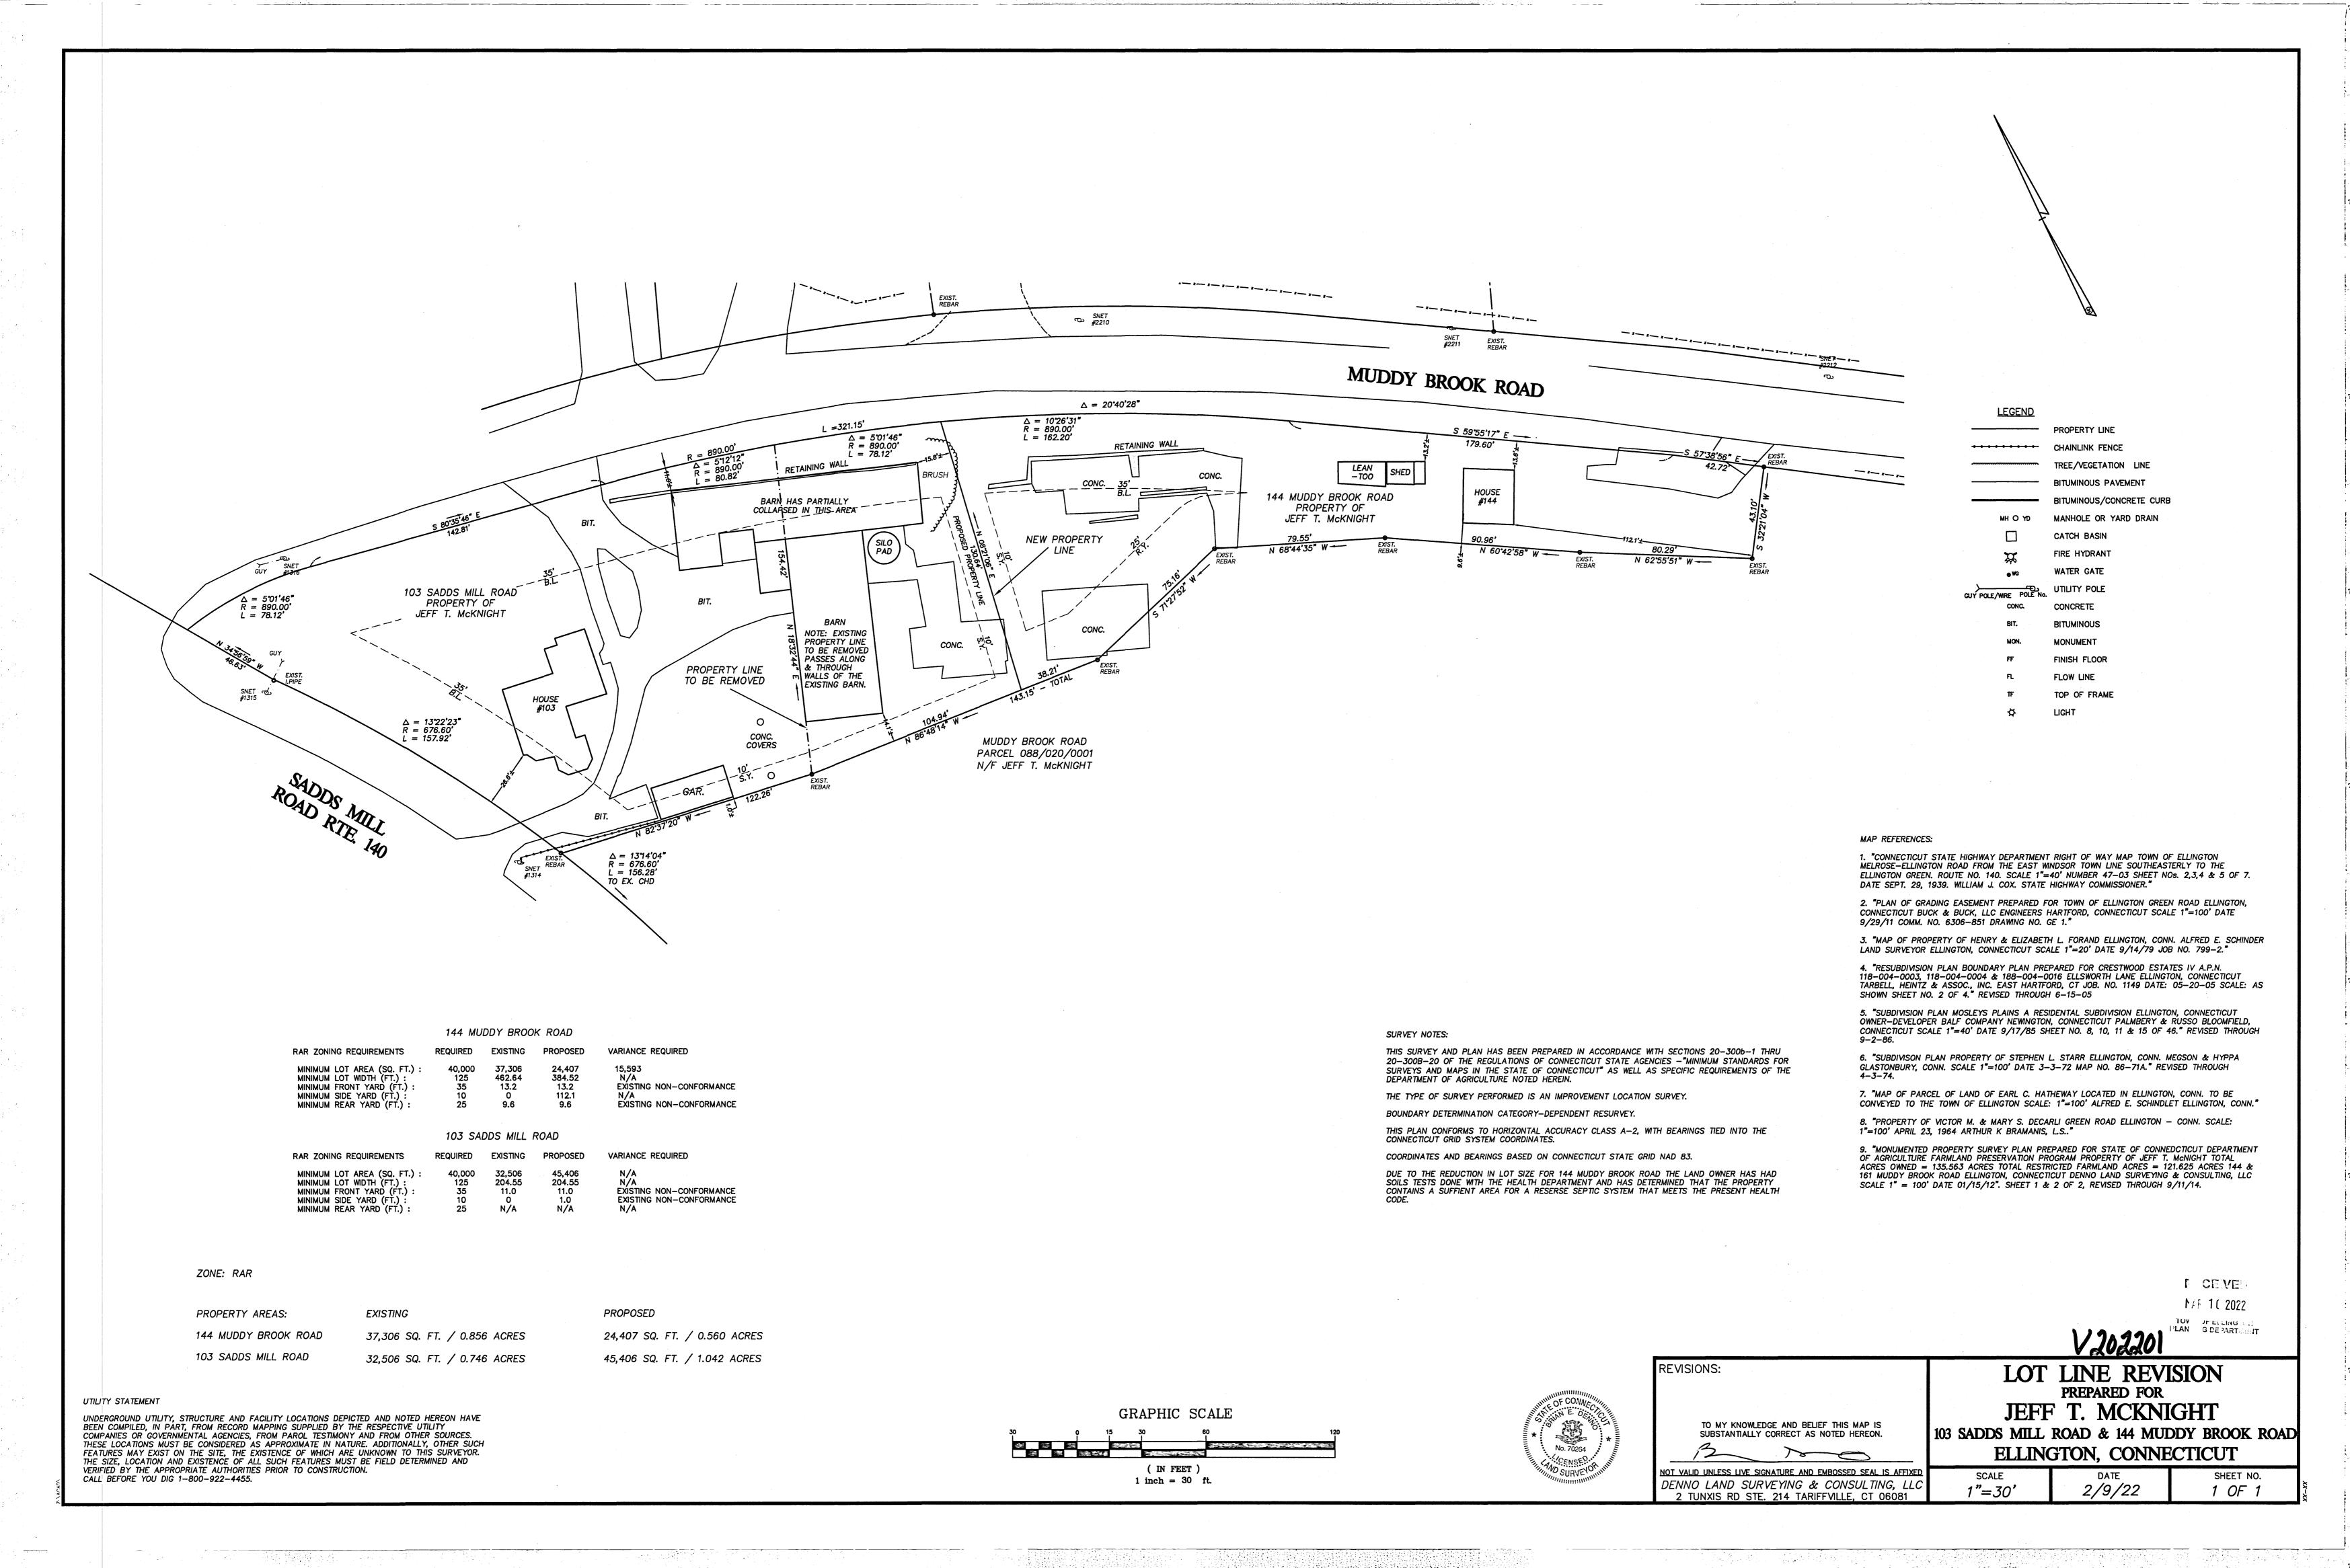

### **Lot Line Revision**

Description of Variance Request:

A lot line revision that impacts 144 Muddy Brook (088-020-000) as well as 103 Sadds Mill (088-21-0000) is requested to eliminate the party wall and splitting of the barn within the existing property line. The current property line runs along the face and through the large barn between these two properties as well as a retaining wall running parallel with Muddy Brook Rd. The requested new property line location was chosen to incorporate the entire barn, retaining wall, and adjacent concrete slabs. This new property line allows for the access to the side yard of 144 Muddy Brook, as well as the adjacent farmland (088-020-0001) owned by Jeff McKnight from Sadds Mill Rd through the means of an existing gravel driveway. Jeff McKnight is in agreement of the new property line location and supports the requested change.

Ryan/Jeff,

Per your request we have prepared a lot line revision survey and map of the referenced properties. The existing property line between the two properties is along and through an existing barn and with the desire to separate the properties you have asked that we prepare a lot line revision to put the existing barn all on the property at 103 Sadds Mill Road.

When the property line between the two properties is moved to the East to put the large barn all onto the property of 103 Sadds Mill Road and respecting the required side yard of the existing zone this will create a lot area of 24,407 sq. ft. for the property at 144 Muddy Brook Road. This area is less than the required 40,000 sq. ft. for property in this zone.

Both existing properties have multiple non-conforming existing conditions to the present zoning regulations for area, front yard, side yard and rear yard setbacks. See the chart on the plan prepared by this office.