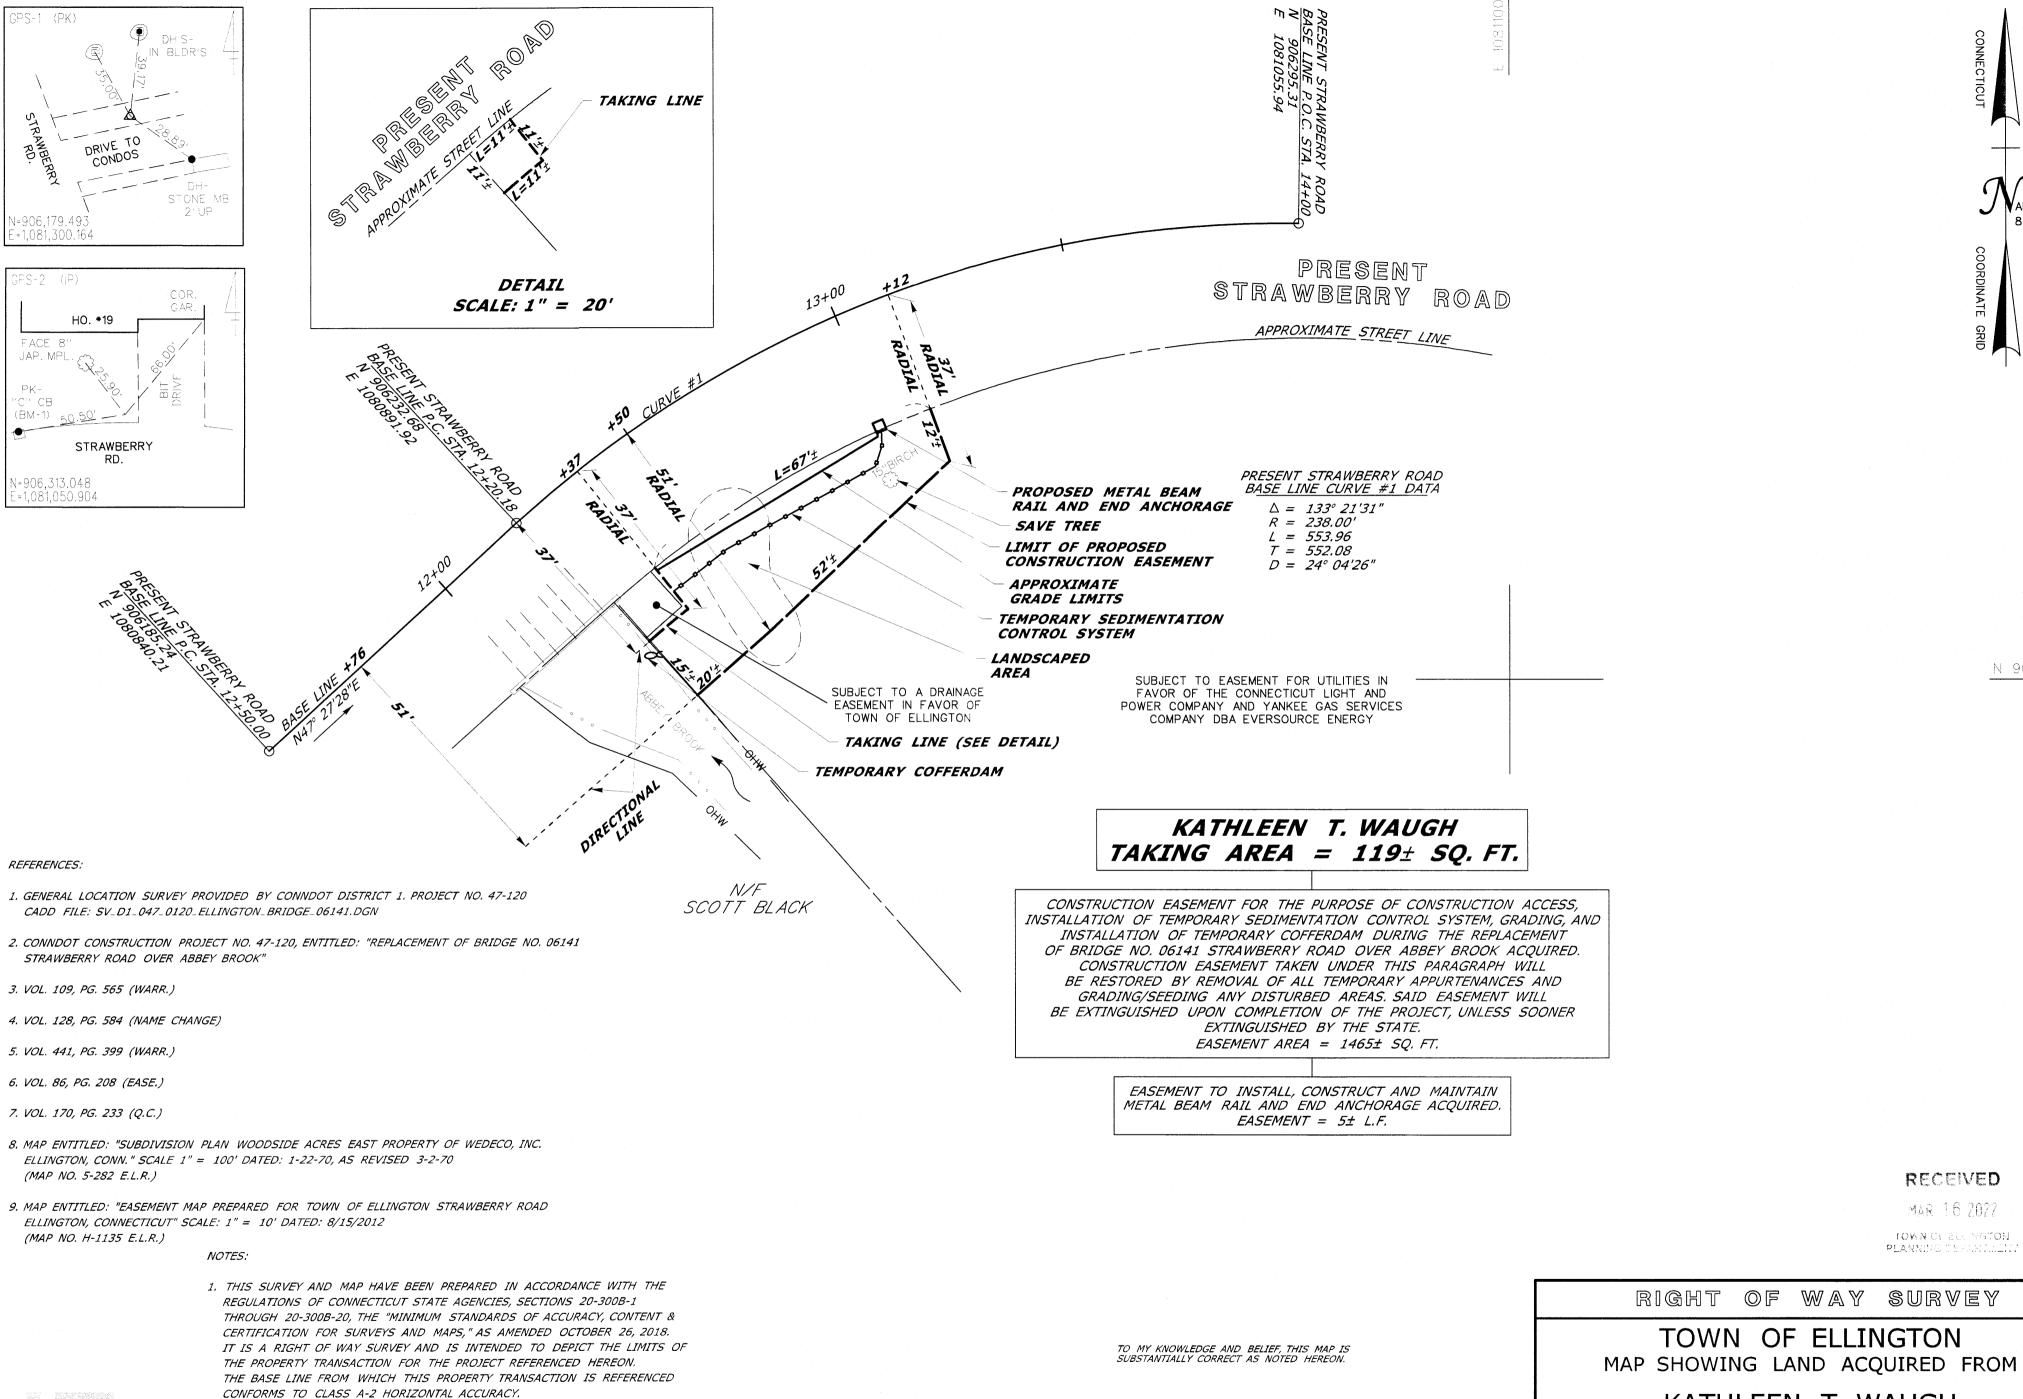

- I. CALL TO ORDER:
- II. PUBLIC COMMENTS (ON NON-AGENDA ITEMS):
- III. PUBLIC HEARING(S): (Notice requirements met, hearings may commence unless otherwise noted)
  - V202201 Jeff McKnight, owner/ Ryan Orszulak, applicant, request for a variance of the Ellington Zoning Regulations Section 3.2.2-Lot Requirements: to reduce the lot area below the minimum lot size (40,000 Sq. Ft.) from 37,306 Sq. Ft. to 24,407 Sq. Ft. at 144 Muddy Brook Road, APN 088-020-0000 in a Rural Agricultural Residential (RAR) zone.
  - V202202 Michael Stosonis & Nicole Boileau, owner/applicant, request for a variance of the Ellington Zoning Regulations Section 2.1.7-Construction in Required Yards: to allow a solid fence 8ft in height in the front yard setback area at 25 Green Street, APN 129-027-0000 in a Lake Residential (LR) zone.
  - 3. V202203 Kathleen T. Waugh, owner/ Connecticut Department of Transportation, applicant, request for a variance of the Ellington Zoning Regulations Section 3.2.2-Lot Requirements: to reduce the lot area below the minimum lot size (40,000 Sq. Ft.) from 34,950 Sq. Ft. to 34,831 Sq. Ft. at 18 Strawberry Road, APN 182-008-0000 in a Rural Agricultural Residential (RAR) zone.
  - 4. V202204 Blaire E. Herter, owner/ Connecticut Department of Transportation, applicant, request for a variance of the Ellington Zoning Regulations Section 3.2.2-Lot Requirements: to reduce the lot area below the minimum lot size (40,000 Sq. Ft.) from 31,247 Sq. Ft. to 30,838 Sq. Ft. at 23 Strawberry Road, APN 182-037-0000 in a Rural Agricultural Residential (RAR) zone.
  - 5. V202205 Scott Black, owner/ Connecticut Department of Transportation, applicant, request for a variance of the Ellington Zoning Regulations Section 3.2.2-Lot Requirements: to reduce the lot area below the minimum lot size (40,000 Sq. Ft.) from 35,436 Sq. Ft. to 35,023 Sq. Ft. at 29 Blueberry Circle, APN 182-009-0000 in a Rural Agricultural Residential (RAR) zone.