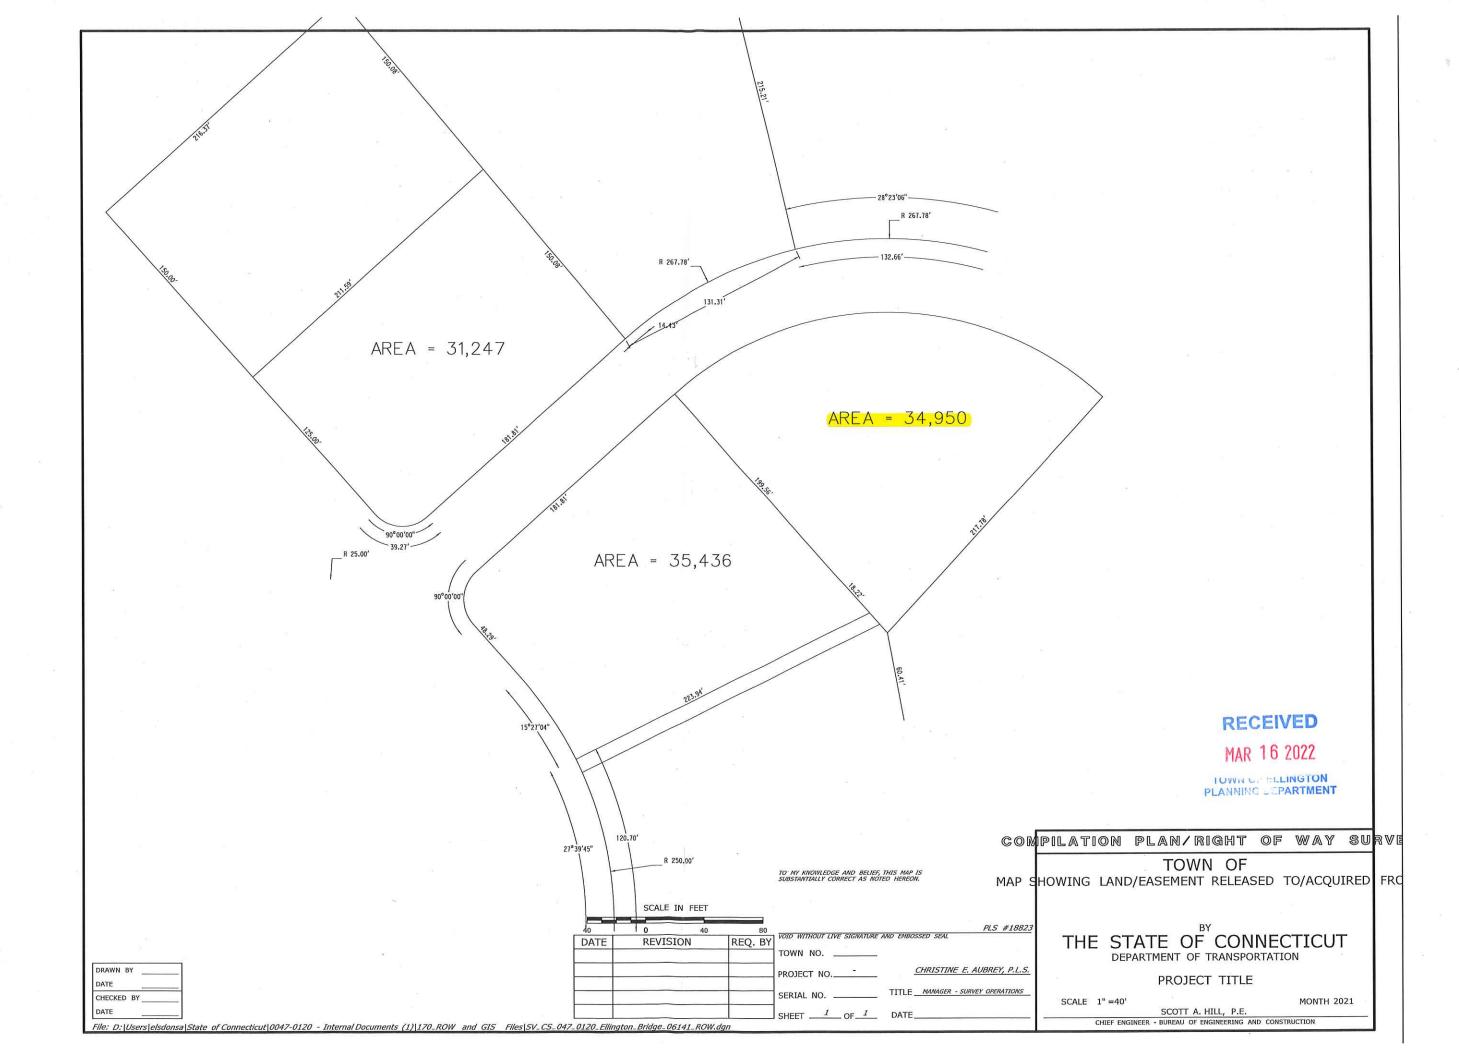

- I. CALL TO ORDER:
- II. PUBLIC COMMENTS (ON NON-AGENDA ITEMS):
- III. PUBLIC HEARING(S): (Notice requirements met, hearings may commence unless otherwise noted)
  - V202201 Jeff McKnight, owner/ Ryan Orszulak, applicant, request for a variance of the Ellington Zoning Regulations Section 3.2.2-Lot Requirements: to reduce the lot area below the minimum lot size (40,000 Sq. Ft.) from 37,306 Sq. Ft. to 24,407 Sq. Ft. at 144 Muddy Brook Road, APN 088-020-0000 in a Rural Agricultural Residential (RAR) zone.
  - V202202 Michael Stosonis & Nicole Boileau, owner/applicant, request for a variance of the Ellington Zoning Regulations Section 2.1.7-Construction in Required Yards: to allow a solid fence 8ft in height in the front yard setback area at 25 Green Street, APN 129-027-0000 in a Lake Residential (LR) zone.
  - 3. V202203 Kathleen T. Waugh, owner/ Connecticut Department of Transportation, applicant, request for a variance of the Ellington Zoning Regulations Section 3.2.2-Lot Requirements: to reduce the lot area below the minimum lot size (40,000 Sq. Ft.) from 34,950 Sq. Ft. to 34,831 Sq. Ft. at 18 Strawberry Road, APN 182-008-0000 in a Rural Agricultural Residential (RAR) zone.
  - 4. V202204 Blaire E. Herter, owner/ Connecticut Department of Transportation, applicant, request for a variance of the Ellington Zoning Regulations Section 3.2.2-Lot Requirements: to reduce the lot area below the minimum lot size (40,000 Sq. Ft.) from 31,247 Sq. Ft. to 30,838 Sq. Ft. at 23 Strawberry Road, APN 182-037-0000 in a Rural Agricultural Residential (RAR) zone.
  - 5. V202205 Scott Black, owner/ Connecticut Department of Transportation, applicant, request for a variance of the Ellington Zoning Regulations Section 3.2.2-Lot Requirements: to reduce the lot area below the minimum lot size (40,000 Sq. Ft.) from 35,436 Sq. Ft. to 35,023 Sq. Ft. at 29 Blueberry Circle, APN 182-009-0000 in a Rural Agricultural Residential (RAR) zone.