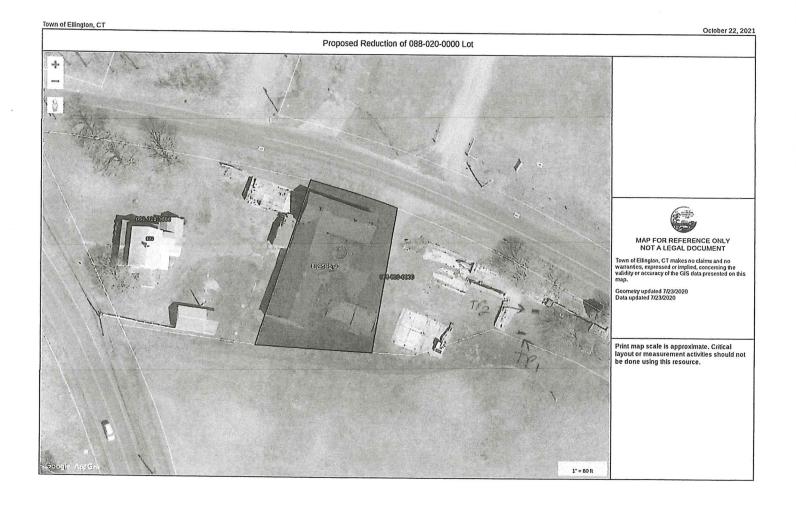

### Zoning Board of Appeals – Town of Ellington, CT 144 Muddy Brook Rd & 103 Sadds Mill Rd

### **Lot Line Revision**

Description of Variance Request:

A lot line revision that impacts 144 Muddy Brook (088-020-000) as well as 103 Sadds Mill (088-21-0000) is requested to eliminate the party wall and splitting of the barn within the existing property line. The current property line runs along the face and through the large barn between these two properties as well as a retaining wall running parallel with Muddy Brook Rd. The requested new property line location was chosen to incorporate the entire barn, retaining wall, and adjacent concrete slabs. This new property line allows for the access to the side yard of 144 Muddy Brook, as well as the adjacent farmland (088-020-0001) owned by Jeff McKnight from Sadds Mill Rd through the means of an existing gravel driveway. Jeff McKnight is in agreement of the new property line location and supports the requested change.

When the property line between the two properties is moved to the East to put the large barn all onto the property of 103 Sadds Mill Road and respecting the required side yard of the existing zone this will create a lot area of 24,407 sq. ft. for the property at 144 Muddy Brook Road. This area is less than the required 40,000 sq. ft. for property in this zone.