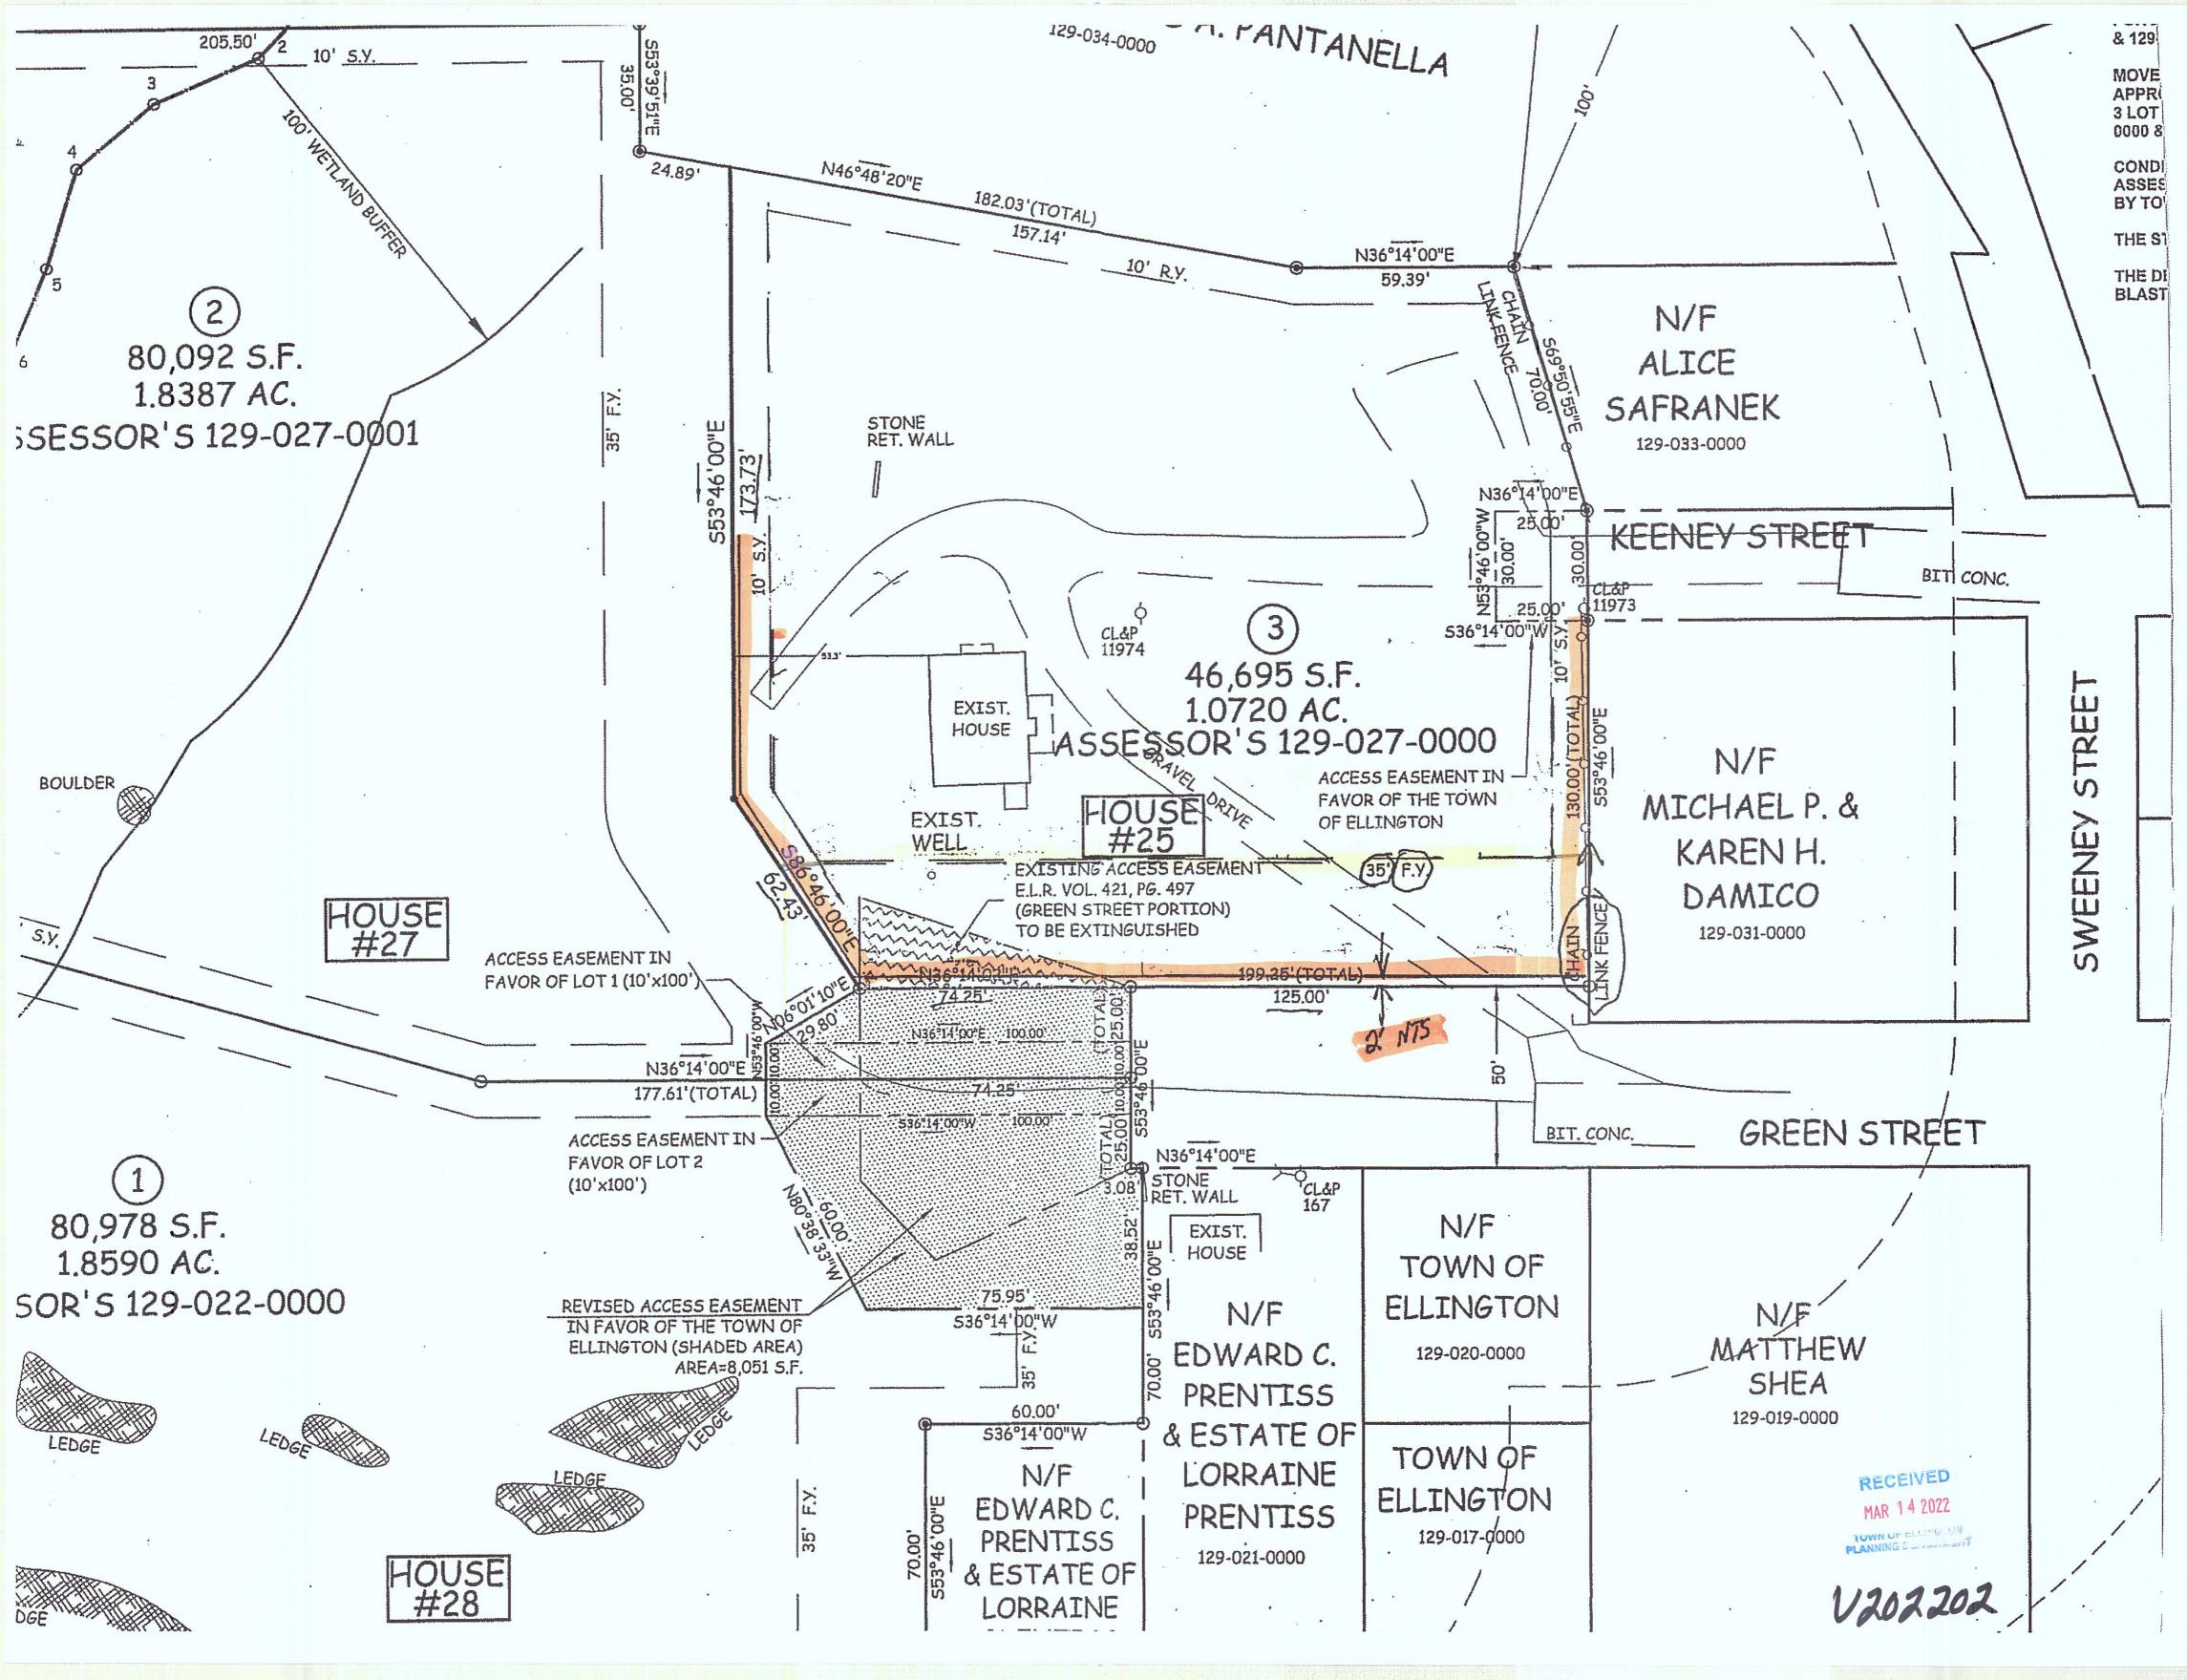

### **Lot Line Revision**

Description of Variance Request:

A lot line revision that impacts 144 Muddy Brook (088-020-000) as well as 103 Sadds Mill (088-21-0000) is requested to eliminate the party wall and splitting of the barn within the existing property line. The current property line runs along the face and through the large barn between these two properties as well as a retaining wall running parallel with Muddy Brook Rd. The requested new property line location was chosen to incorporate the entire barn, retaining wall, and adjacent concrete slabs. This new property line allows for the access to the side yard of 144 Muddy Brook, as well as the adjacent farmland (088-020-0001) owned by Jeff McKnight from Sadds Mill Rd through the means of an existing gravel driveway. Jeff McKnight is in agreement of the new property line location and supports the requested change.

### Hardship:

The current configuration is not conducive to maintenance or repair of the barn or retaining wall and prevents the barn in its entirety to be procured by a single future property owner. The barn was originally incorporated with the house on 103 Sadds Mill Rd to make the original McKnight farmstead. Land surrounding 144 Muddy Brook is either a town road, or land that has been incorporated into the farm land preservation program which prevents making the lot line revision and also complying with section 3.2.2.

### **ZONING BOARD OF APPEALS**

**V202202** – Michael Stosonis & Nicole Boileau, owner/applicant, request for a variance of the Ellington Zoning Regulations Section 2.1.7-Construction in Required Yards: to allow a solid fence 8ft in height in the front yard setback area at 25 Green Street, APN 129-027-0000 in a Lake Residential (LR) zone.