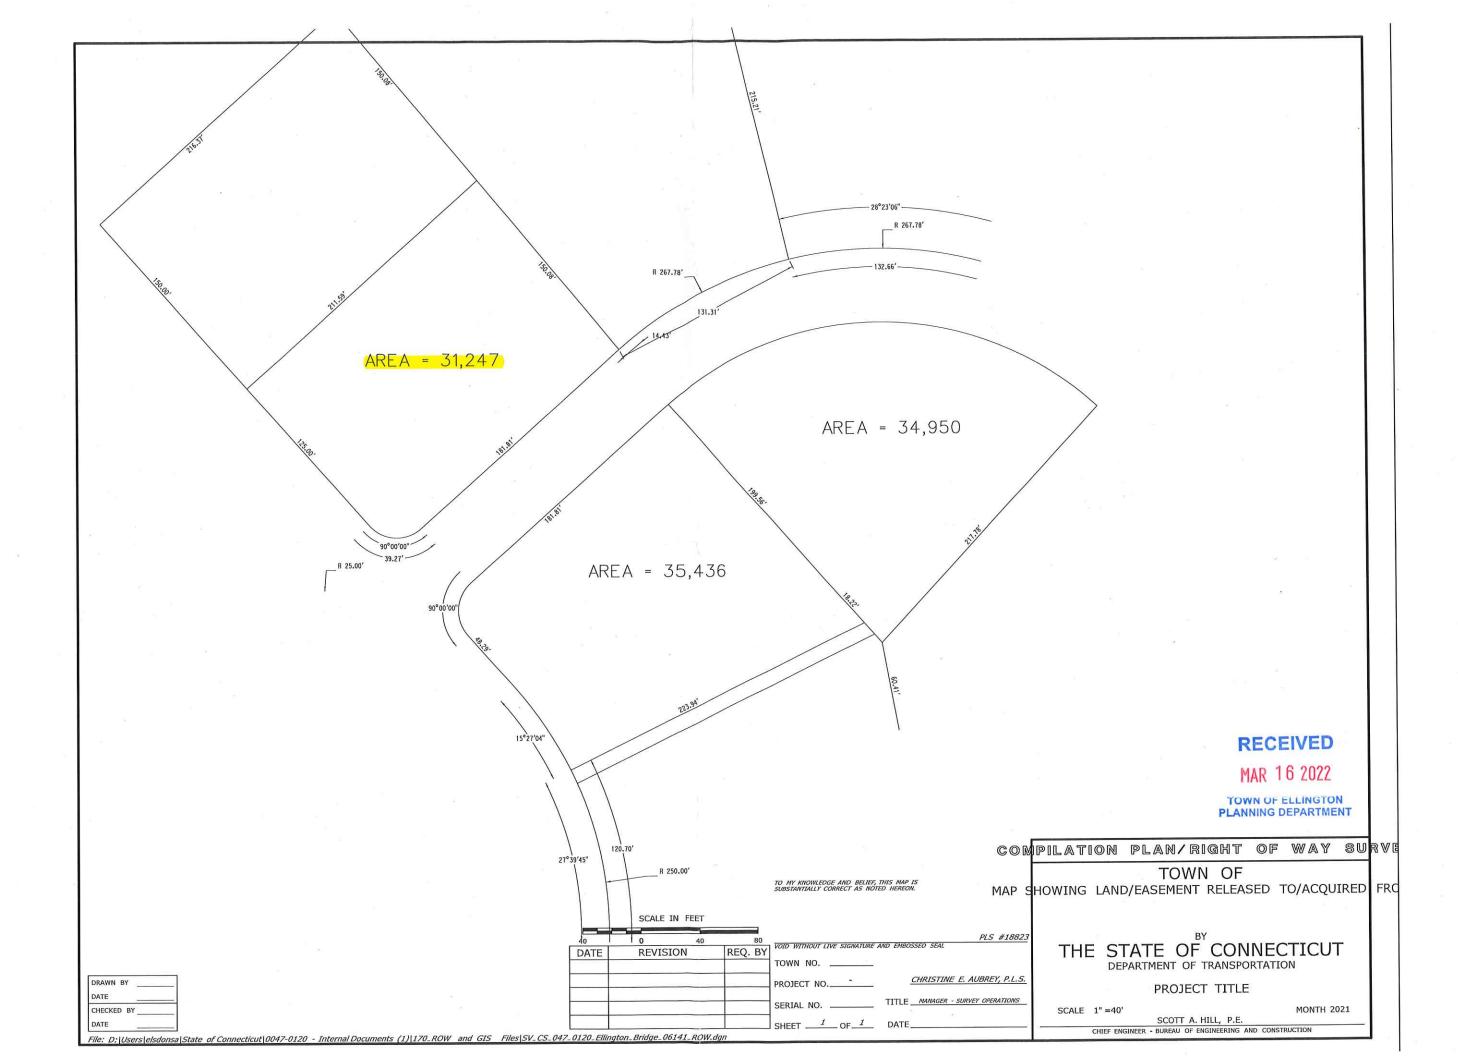

- I. CALL TO ORDER:
- II. PUBLIC COMMENTS (ON NON-AGENDA ITEMS):
- III. PUBLIC HEARING(S): (Notice requirements met, hearings may commence unless otherwise noted)
  - V202201 Jeff McKnight, owner/ Ryan Orszulak, applicant, request for a variance of the Ellington Zoning Regulations Section 3.2.2-Lot Requirements: to reduce the lot area below the minimum lot size (40,000 Sq. Ft.) from 37,306 Sq. Ft. to 24,407 Sq. Ft. at 144 Muddy Brook Road, APN 088-020-0000 in a Rural Agricultural Residential (RAR) zone.
  - V202202 Michael Stosonis & Nicole Boileau, owner/applicant, request for a variance of the Ellington Zoning Regulations Section 2.1.7-Construction in Required Yards: to allow a solid fence 8ft in height in the front yard setback area at 25 Green Street, APN 129-027-0000 in a Lake Residential (LR) zone.
  - 3. V202203 Kathleen T. Waugh, owner/ Connecticut Department of Transportation, applicant, request for a variance of the Ellington Zoning Regulations Section 3.2.2-Lot Requirements: to reduce the lot area below the minimum lot size (40,000 Sq. Ft.) from 34,950 Sq. Ft. to 34,831 Sq. Ft. at 18 Strawberry Road, APN 182-008-0000 in a Rural Agricultural Residential (RAR) zone.
  - 4. V202204 Blaire E. Herter, owner/ Connecticut Department of Transportation, applicant, request for a variance of the Ellington Zoning Regulations Section 3.2.2-Lot Requirements: to reduce the lot area below the minimum lot size (40,000 Sq. Ft.) from 31,247 Sq. Ft. to 30,838 Sq. Ft. at 23 Strawberry Road, APN 182-037-0000 in a Rural Agricultural Residential (RAR) zone.
  - 5. V202205 Scott Black, owner/ Connecticut Department of Transportation, applicant, request for a variance of the Ellington Zoning Regulations Section 3.2.2-Lot Requirements: to reduce the lot area below the minimum lot size (40,000 Sq. Ft.) from 35,436 Sq. Ft. to 35,023 Sq. Ft. at 29 Blueberry Circle, APN 182-009-0000 in a Rural Agricultural Residential (RAR) zone.

When the property line between the two properties is moved to the East to put the large barn all onto the property of 103 Sadds Mill Road and respecting the required side yard of the existing zone this will create a lot area of 24,407 sq. ft. for the property at 144 Muddy Brook Road. This area is less than the required 40,000 sq. ft. for property in this zone.