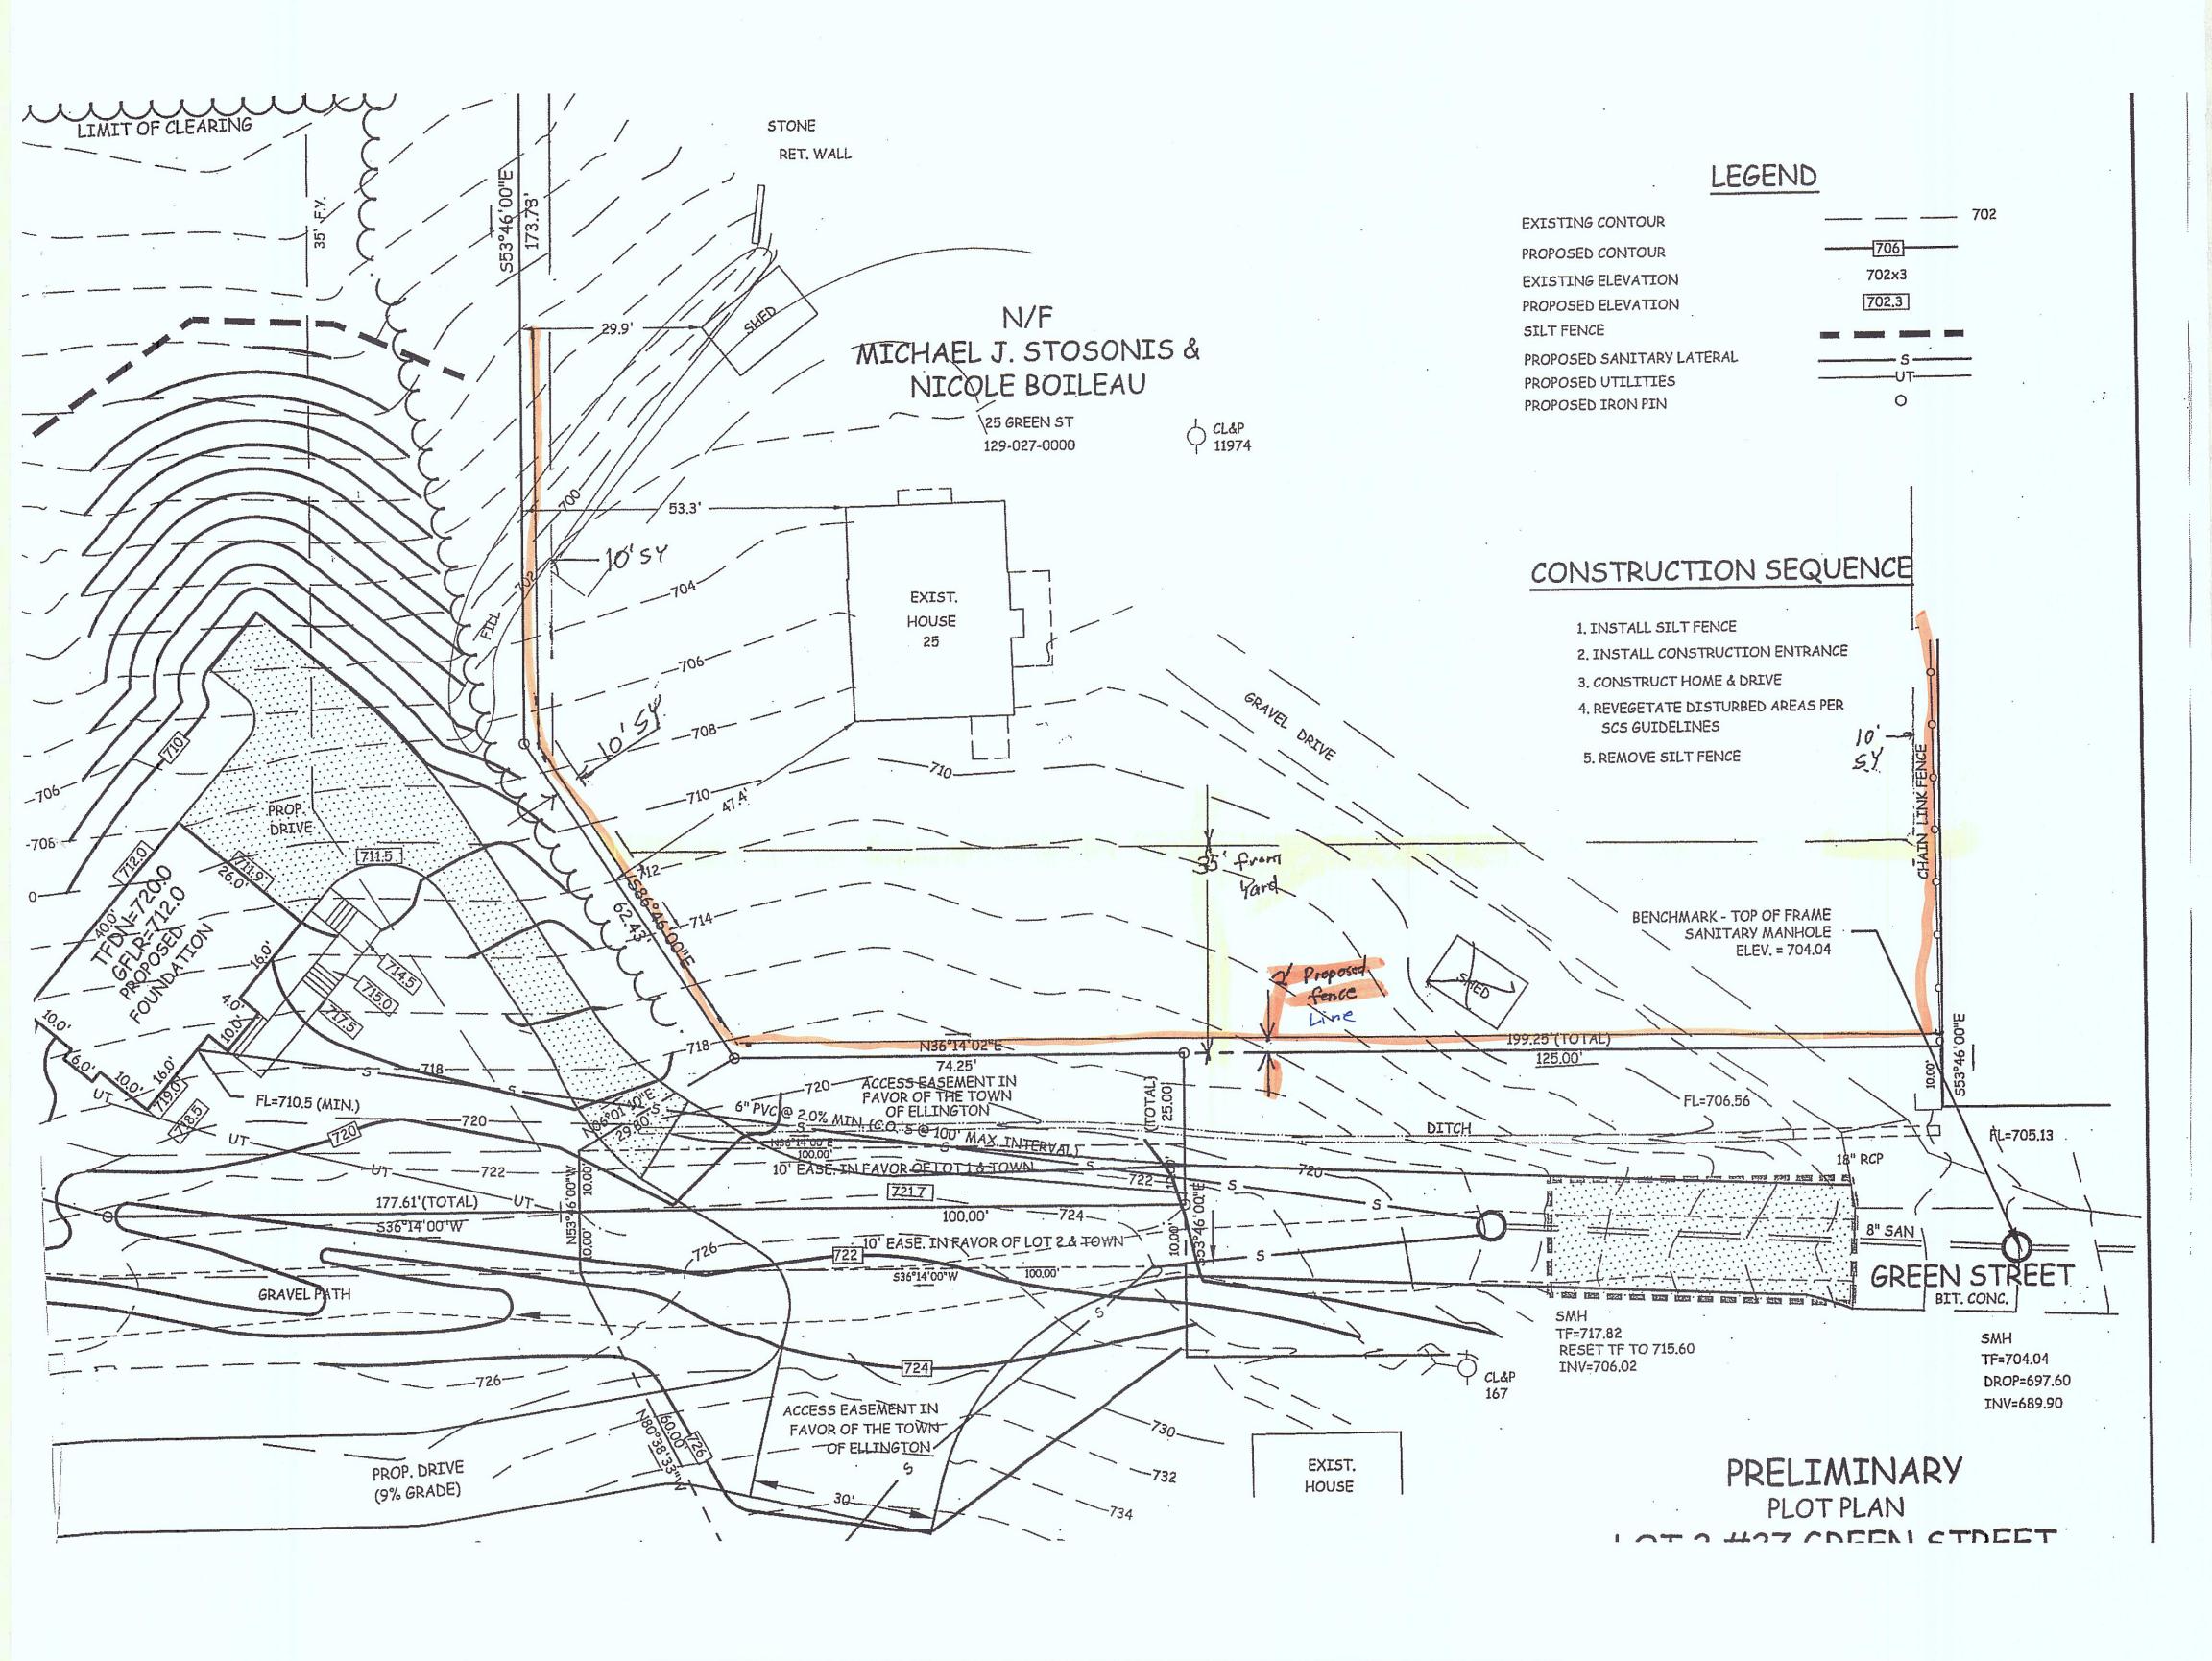

### **ZONING BOARD OF APPEALS**

**V202202** – Michael Stosonis & Nicole Boileau, owner/applicant, request for a variance of the Ellington Zoning Regulations Section 2.1.7-Construction in Required Yards: to allow a solid fence 8ft in height in the front yard setback area at 25 Green Street, APN 129-027-0000 in a Lake Residential (LR) zone.

PUBLIC HEARING DATE: April 4, 2022 STAFF REVIEW RETURN DATE: March 28, 2022

| DEPARTMENT                                  | COMMENTS AND/OR REQUIREMENTS                                                                                                                                                                                                                         |
|---------------------------------------------|------------------------------------------------------------------------------------------------------------------------------------------------------------------------------------------------------------------------------------------------------|
| Town Engineer                               |                                                                                                                                                                                                                                                      |
| Building Official                           |                                                                                                                                                                                                                                                      |
| North Central District Health<br>Department | Fire Marshal Review:                                                                                                                                                                                                                                 |
| Fire Marshal 3/17/22                        | Consideration should be given to how this might affect emergency response to this address and if this fence would inhibit response. Possible                                                                                                         |
| Public Works Director/WPCA                  | considerations might be additional signage to direct responders to the Keeney St side. Also, the 911 Coordinator should be consulted if the fencing is approved to coordinate with the Tolland County Dispatch Center regarding proper directions to |
| Assessor                                    | access this address.                                                                                                                                                                                                                                 |
| Traffic Authority                           |                                                                                                                                                                                                                                                      |