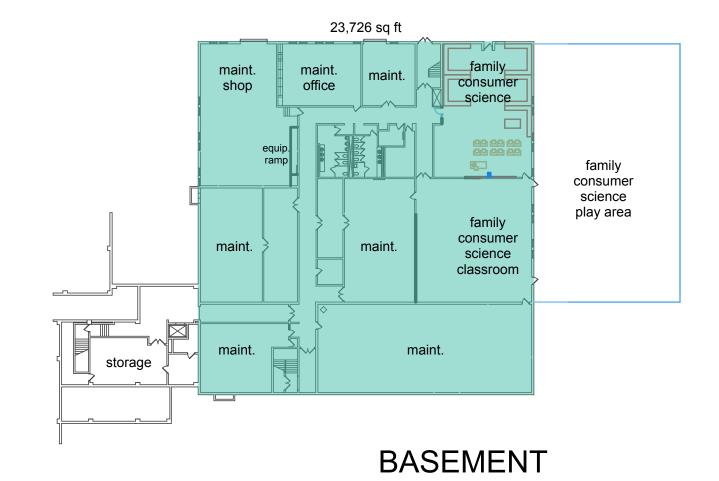

. .

Option 4 cost

**Option 4A Revised sketch** 

TOTAL BUILDING RENOVATION - 100,857 sq ft

TOTAL BUILDING ADDITION - 7,579 sq ft

**FIRST FLOOR** 

8

the architectural studio

#### SECOND FLOOR

**Option 4A Revised sketch** 

**Option 4A Revised sketch** 

the architectural studio

11

|                            | **Does not contain Major Interior Renovation of ALL High School<br>Small additions to house program<br>renovate all areas to bring up to good functioning condition<br>Programmatic building as described in Programming sheet |           |              |              |              |         |  |  |  |  |
|----------------------------|--------------------------------------------------------------------------------------------------------------------------------------------------------------------------------------------------------------------------------|-----------|--------------|--------------|--------------|---------|--|--|--|--|
|                            |                                                                                                                                                                                                                                |           |              |              |              |         |  |  |  |  |
|                            |                                                                                                                                                                                                                                |           |              |              |              |         |  |  |  |  |
|                            |                                                                                                                                                                                                                                |           |              |              |              |         |  |  |  |  |
| CURRENT<br>SF              | 257,621                                                                                                                                                                                                                        |           | 127,217      | 504          | 130,404      | 479     |  |  |  |  |
| Students                   | 983                                                                                                                                                                                                                            |           |              |              |              |         |  |  |  |  |
|                            | sf                                                                                                                                                                                                                             | cost/sf   |              | TOTAL        |              |         |  |  |  |  |
| additions                  | 7,579                                                                                                                                                                                                                          | \$150     | \$170        | \$1,136,850  | \$1,288,430  | CAF/KIT |  |  |  |  |
| renovations                | 60,857                                                                                                                                                                                                                         | \$135     | \$155        | \$8,215,695  | \$9,432,835  |         |  |  |  |  |
| renovations                | 40,000                                                                                                                                                                                                                         | \$65      | \$85         | \$2,600,000  | \$3,400,000  |         |  |  |  |  |
| facade<br>repairs          |                                                                                                                                                                                                                                |           |              | \$1,950,000  | \$1,950,000  |         |  |  |  |  |
| kitchen<br>equipment       |                                                                                                                                                                                                                                |           |              | \$500,000    | \$600,000    |         |  |  |  |  |
| Auditorium seat replace    | 1,000                                                                                                                                                                                                                          | \$140     | \$180        | \$140,000    | \$180,000    |         |  |  |  |  |
| toilet fixture<br>upgrades | Middle School                                                                                                                                                                                                                  |           |              | \$40,000     | \$97,000     |         |  |  |  |  |
| site improv.               |                                                                                                                                                                                                                                | allowance |              | \$850,000    | \$1,200,000  |         |  |  |  |  |
| sub total                  |                                                                                                                                                                                                                                |           |              | \$15,432,545 | \$18,148,265 |         |  |  |  |  |
| + soft cost                |                                                                                                                                                                                                                                | 20%       |              | \$3,086,509  | \$3,629,653  |         |  |  |  |  |
|                            |                                                                                                                                                                                                                                |           |              |              |              |         |  |  |  |  |
| TOTAL                      |                                                                                                                                                                                                                                |           |              | \$18,519,054 | \$21,777,918 |         |  |  |  |  |
| TOTAL SF                   | 265,200                                                                                                                                                                                                                        |           | _            |              |              |         |  |  |  |  |
| SF/ST                      | 270                                                                                                                                                                                                                            |           |              |              |              |         |  |  |  |  |
|                            | * soft cost- permits, fees, furniture, loose equipment, engineering and design fees,                                                                                                                                           |           |              |              |              |         |  |  |  |  |
|                            | financing costs, contingency allowance and project management costs all included.                                                                                                                                              |           |              |              |              |         |  |  |  |  |
|                            |                                                                                                                                                                                                                                |           |              |              |              |         |  |  |  |  |
| CCHS comp                  | 108,436                                                                                                                                                                                                                        | \$171.00  | \$18,542,556 |              |              |         |  |  |  |  |
|                            |                                                                                                                                                                                                                                |           |              |              |              |         |  |  |  |  |
|                            |                                                                                                                                                                                                                                |           |              |              |              |         |  |  |  |  |
|                            |                                                                                                                                                                                                                                |           |              |              |              |         |  |  |  |  |