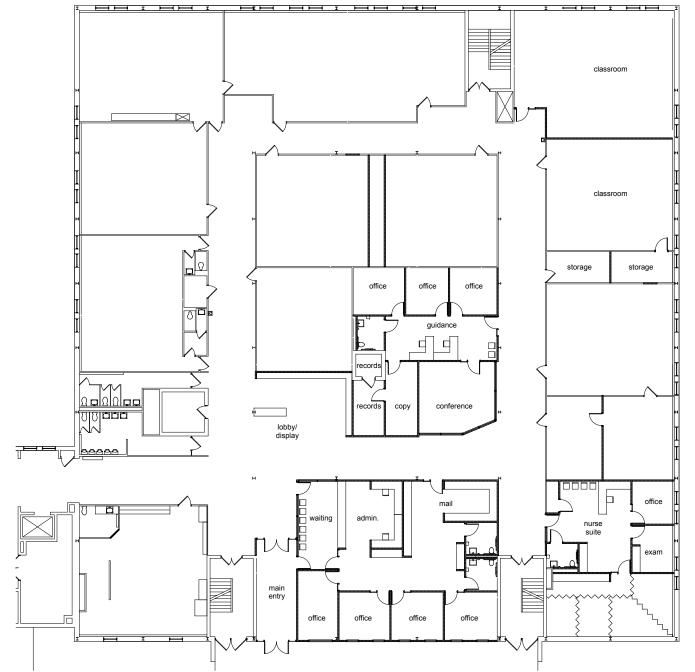

#### SECOND FLOOR

**Option 4A Revised sketch** 

**Option 4A Revised sketch** 

the architectural studio

11

|                            | **Does not contain Major Interior Renovation of ALL High School<br>Small additions to house program<br>renovate all areas to bring up to good functioning condition<br>Programmatic building as described in Programming sheet |           |              |              |              |         |  |  |  |  |
|----------------------------|--------------------------------------------------------------------------------------------------------------------------------------------------------------------------------------------------------------------------------|-----------|--------------|--------------|--------------|---------|--|--|--|--|
|                            |                                                                                                                                                                                                                                |           |              |              |              |         |  |  |  |  |
|                            |                                                                                                                                                                                                                                |           |              |              |              |         |  |  |  |  |
|                            |                                                                                                                                                                                                                                |           |              |              |              |         |  |  |  |  |
| CURRENT<br>SF              | 257,621                                                                                                                                                                                                                        |           | 127,217      | 504          | 130,404      | 479     |  |  |  |  |
| Students                   | 983                                                                                                                                                                                                                            |           |              |              |              |         |  |  |  |  |
|                            | sf                                                                                                                                                                                                                             | cost/sf   |              | TOTAL        |              |         |  |  |  |  |
| additions                  | 7,579                                                                                                                                                                                                                          | \$150     | \$170        | \$1,136,850  | \$1,288,430  | CAF/KIT |  |  |  |  |
| renovations                | 60,857                                                                                                                                                                                                                         | \$135     | \$155        | \$8,215,695  | \$9,432,835  |         |  |  |  |  |
| renovations                | 40,000                                                                                                                                                                                                                         | \$65      | \$85         | \$2,600,000  | \$3,400,000  |         |  |  |  |  |
| facade<br>repairs          |                                                                                                                                                                                                                                |           |              | \$1,950,000  | \$1,950,000  |         |  |  |  |  |
| kitchen<br>equipment       |                                                                                                                                                                                                                                |           |              | \$500,000    | \$600,000    |         |  |  |  |  |
| Auditorium seat replace    | 1,000                                                                                                                                                                                                                          | \$140     | \$180        | \$140,000    | \$180,000    |         |  |  |  |  |
| toilet fixture<br>upgrades | Middle School                                                                                                                                                                                                                  |           |              | \$40,000     | \$97,000     |         |  |  |  |  |
| site improv.               |                                                                                                                                                                                                                                | allowance |              | \$850,000    | \$1,200,000  |         |  |  |  |  |
| sub total                  |                                                                                                                                                                                                                                |           |              | \$15,432,545 | \$18,148,265 |         |  |  |  |  |
| + soft cost                |                                                                                                                                                                                                                                | 20%       |              | \$3,086,509  | \$3,629,653  |         |  |  |  |  |
|                            |                                                                                                                                                                                                                                |           |              |              |              |         |  |  |  |  |
| TOTAL                      |                                                                                                                                                                                                                                |           |              | \$18,519,054 | \$21,777,918 |         |  |  |  |  |
| TOTAL SF                   | 265,200                                                                                                                                                                                                                        |           | _            |              |              |         |  |  |  |  |
| SF/ST                      | 270                                                                                                                                                                                                                            |           |              |              |              |         |  |  |  |  |
|                            | * soft cost- permits, fees, furniture, loose equipment, engineering and design fees,                                                                                                                                           |           |              |              |              |         |  |  |  |  |
|                            | financing costs, contingency allowance and project management costs all included.                                                                                                                                              |           |              |              |              |         |  |  |  |  |
|                            |                                                                                                                                                                                                                                |           |              |              |              |         |  |  |  |  |
| CCHS comp                  | 108,436                                                                                                                                                                                                                        | \$171.00  | \$18,542,556 |              |              |         |  |  |  |  |
|                            |                                                                                                                                                                                                                                |           |              |              |              |         |  |  |  |  |
|                            |                                                                                                                                                                                                                                |           |              |              |              |         |  |  |  |  |
|                            |                                                                                                                                                                                                                                |           |              |              |              |         |  |  |  |  |