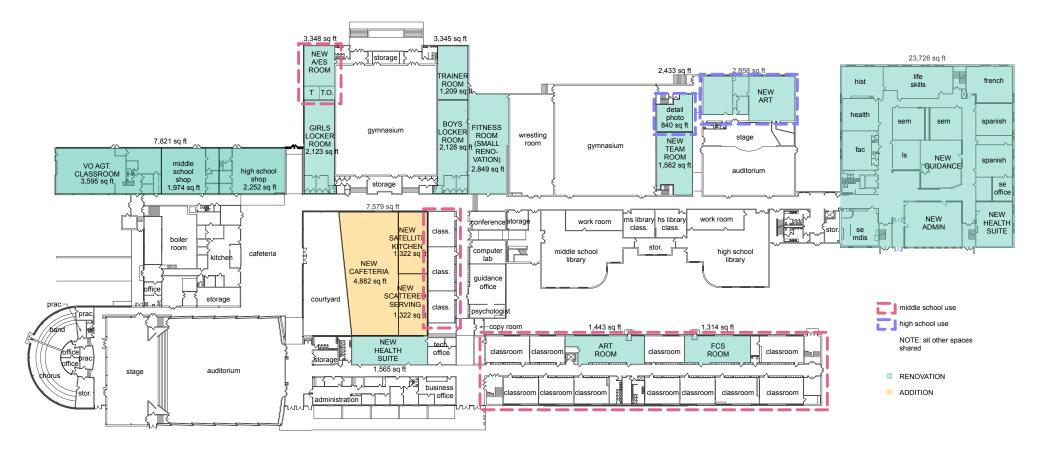

. .

Option 4 cost

**Option 4A Revised sketch** 

TOTAL BUILDING RENOVATION - 100,857 sq ft

TOTAL BUILDING ADDITION - 7,579 sq ft

**FIRST FLOOR** 

8

the architectural studio

**Option 4A Revised sketch** 

**Option 4A Revised sketch** 

the architectural studio