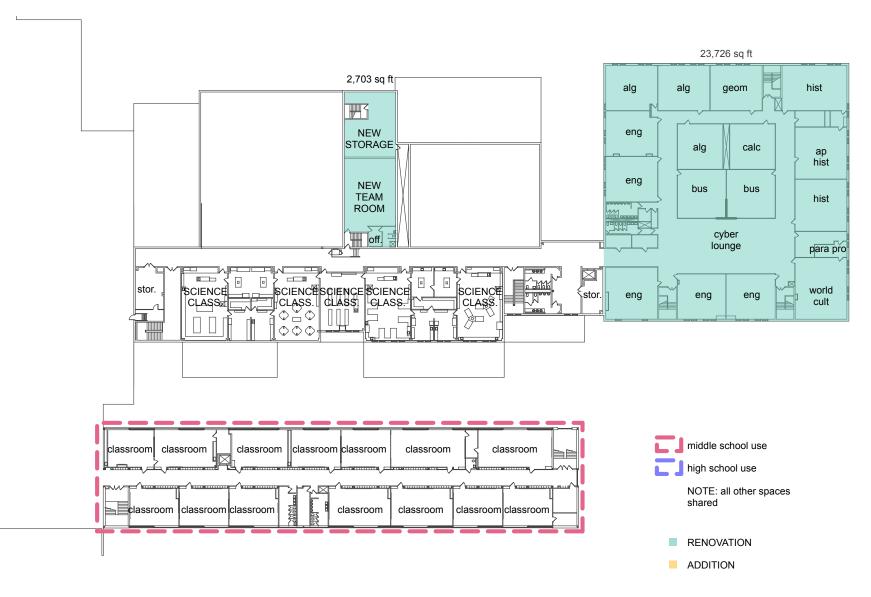

. .

Option 4 cost

**Option 4A Revised sketch** 

TOTAL BUILDING RENOVATION - 100,857 sq ft

TOTAL BUILDING ADDITION - 7,579 sq ft

**FIRST FLOOR** 

8

the architectural studio

**Option 4A Revised sketch** 

**Option 4A Revised sketch** 

the architectural studio