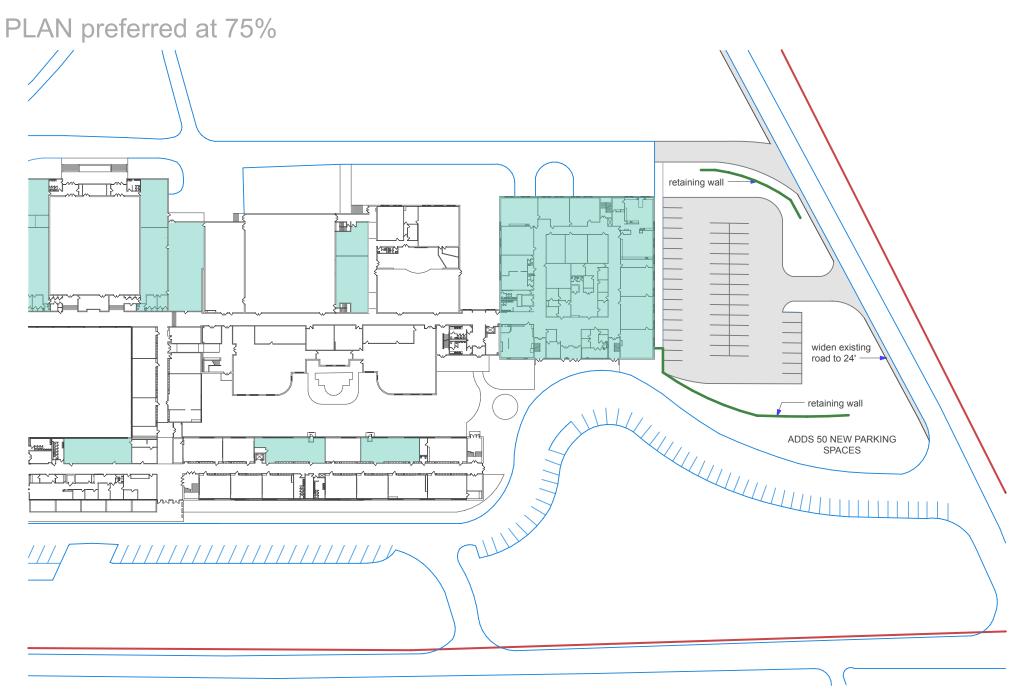

#### PLAN preferred at 75%

**FIRST FLOOR** 

Option 4 sketch

SECOND FLOOR

Option 4 sketch

Option 4 sketch

the architectural studio

#### PLAN preferred at 75%