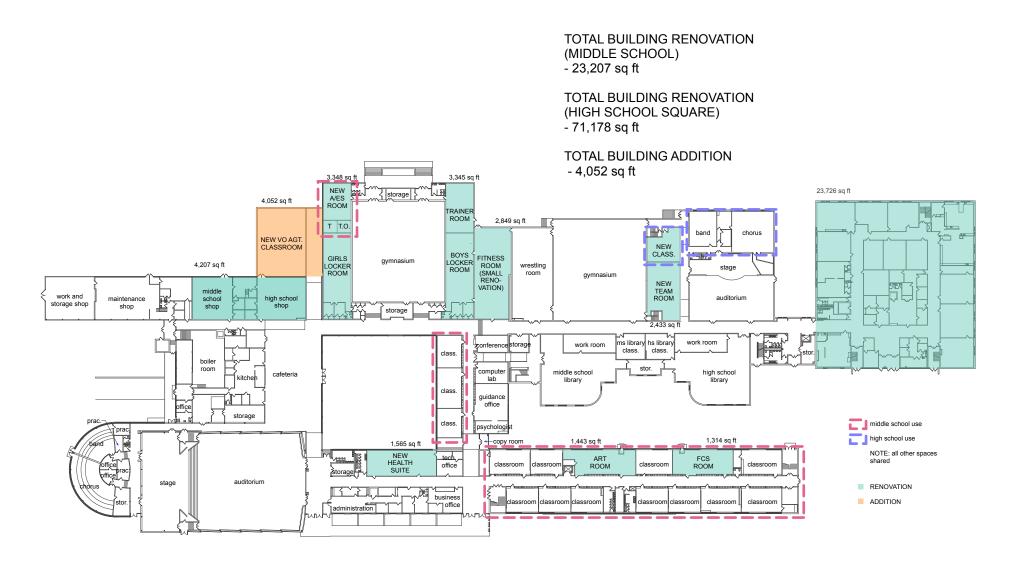

. .

Option 4 cost

**Option 4A Revised sketch** 

TOTAL BUILDING RENOVATION - 100,857 sq ft

TOTAL BUILDING ADDITION - 7,579 sq ft

**FIRST FLOOR** 

8

the architectural studio