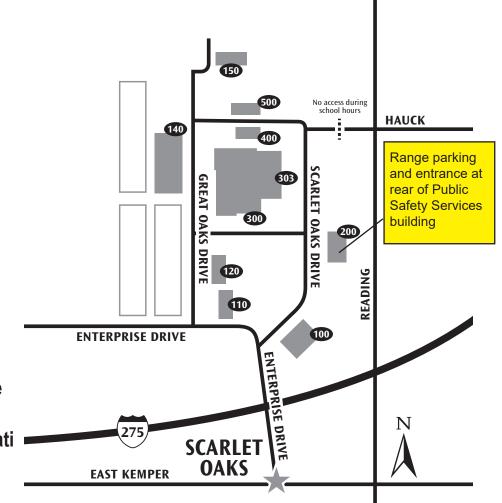

From I-71: Take I-275 West to Mosteller Road (Exit #44)
From I-75: Take I-275 East to Mosteller Road (Exit #44)
Turn left (south) onto Mosteller Road
Turn left at the first traffic light onto East Kemper Road
At the second traffic light (0.7 miles), turn left at Enterprise Drive

**For ASPIRE/Instructional Resource Center:** Parking lot driveway is on the right on Enterprise Drive just before Scarlet Oaks Drive.

For the District Office: Follow Enterprise Drive. Parking lot driveway is just past Scarlet Oaks Drive.

For Scarlet Oaks, Public Safety Services, Adult Workforce Development, and other buildings: Turn right at Scarlet Oaks Drive; follow campus map or signs to the appropriate building.

ASPIRE/Instructional Resource Center Public Safety Services Scarlet Oaks (main building) Scarlet Adult Education (Entry 3) Veterinary Assisting building Firehouse Warehouse Garage District Office 100 Scarlet Oaks Drive
200 Scarlet Oaks Drive
300 Scarlet Oaks Drive
303 Scarlet Oaks Drive
400 Scarlet Oaks Drive
500 Scarlet Oaks Drive
140 Great Oaks Drive
120 Great Oaks Drive
110 Great Oaks Drive