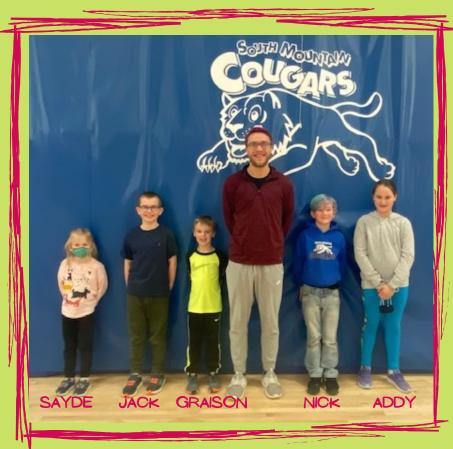

## Grade Level Winners are:

(students who read the most minutes)

Kindergaten - Sayde Y (Ecke)
1st Grade - Graison U (Smith)
2nd Grade- Nicholas R (Hassberg)

3rd Grade - Leif J (Egner) 4th Grade - Jack Y (Zunker)

5th Grade - Addy S (Dewitz)

South Mountain students <u>far</u> exceeded all of the school Read-A-Thon goals earning an EXTRA recess AND two Silly Surprises!