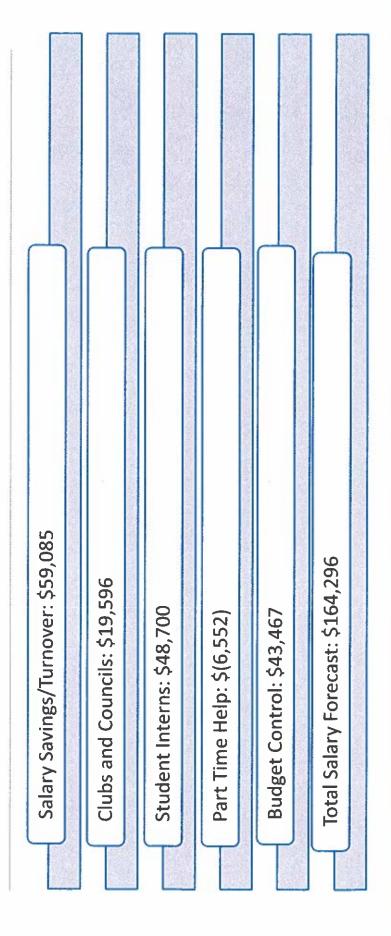

#### Motion to Decrease RC-18 Personnel 12001 for Budget Control by \$72,807:

1<sup>st</sup> Mr. Dineen

2<sup>ND</sup> Mr. Sini

|         | Best | Brown | Dineen | McCammon | Maroney | Ochman | Parent | Sini | Wurm |
|---------|------|-------|--------|----------|---------|--------|--------|------|------|
| Yes     |      | X     |        | Х        | Х       |        |        | Х    | Х    |
| No      | Х    |       | Х      |          |         | Х      | Х      |      |      |
| Abstain |      |       |        |          |         |        |        |      |      |

**RESULT - MOTION PASSED (5-4-0)** 