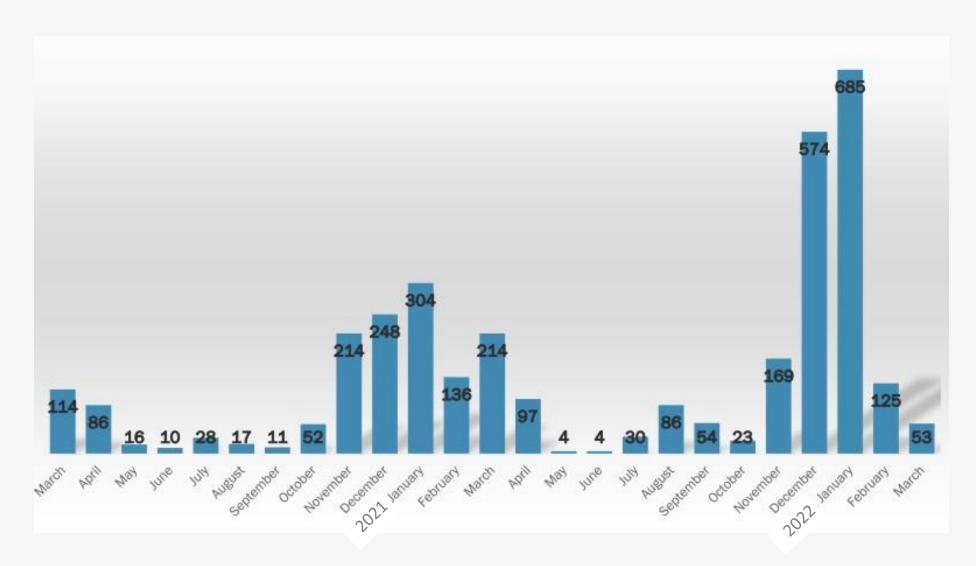

# Covid Metrics - Darien Public Schools

|                                               | DHS/Fitch Academy | MMS | Hindley | Holmes | OxRidge | Royle | Tokeneke | Central<br>Services | Total |
|-----------------------------------------------|-------------------|-----|---------|--------|---------|-------|----------|---------------------|-------|
| Cases reported 3/18/22                        | 1                 | 0   | 0       | 0      | 0       | 0     | 1        | 0                   | 2     |
| Cases reported 3/15/22-3/21/22                | 3                 | 3   | 0       | 0      | 0       | 1     | 1        | 0                   | 8     |
| Cases reported 3/8/22-3/14/22                 | 5                 | 8   | 0       | 4      | 1       | 6     | 8        | 1                   | 33    |
| Cases reported 3/1/22-3/7/22                  | 0                 | 8   | 3       | 2      | 2       | 0     | 6        | 0                   | 21    |
| Cases reported 2/18/22-2/28/22                | 0                 | 2   | 2       | 2      | 2       | 2     | 0        | 0                   | 10    |
| Cases reported 2/15/22-2/17/22                | 3                 | 3   | 0       | 3      | 2       | 1     | 0        | 0                   | 11    |
| Cases reported 2/8/22-2/14/22                 | 4                 | 3   | 5       | 3      | 2       | 2     | 3        | 0                   | 22    |
| Cases reported 2/1/22-2/7/22                  | 13                | 6   | 0       | 0      | 2       | 4     | 5        | 0                   | 30    |
| Cases reported 1/25/22-1/31/22                | 11                | 18  | 2       | 4      | 9       | 4     | 10       | 0                   | 58    |
| Cases reported 1/19/22-1/24/22                | 11                | 14  | 5       | 5      | 6       | 7     | 5        | 0                   | 53    |
| Cases reported 1/11/22-1/18/22                | 18                | 17  | 8       | 9      | 8       | 22    | 13       | 0                   | 95    |
| Cases reported 1/3/2022-1/10/2022             | 113               | 57  | 23      | 18     | 16      | 25    | 20       | 4                   | 276   |
| Cases reported for the 2021-22<br>School Year | 279               | 239 | 104     | 95     | 128     | 90    | 107      | 7                   | 1049  |

Covid Metrics - Town of Darien

1 Updated: March 15, 2022

Monthly

Darien High School