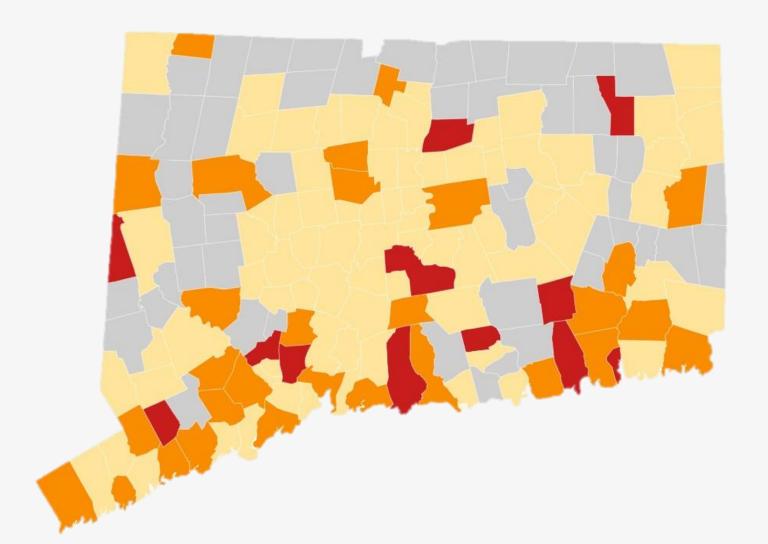

# Covid Metrics - State Information

Dates Reported: 02/20/22 - 03/05/2022

Updated: 03/16/22

2

Town of Darien:

Cases: 31

Rate / 100,000: 10.2

# Covid Metrics - Darien Public Schools

|                                               | DHS/Fitch Academy | MMS | Hindley | Holmes | OxRidge | Royle | Tokeneke | Central<br>Services | Total |
|-----------------------------------------------|-------------------|-----|---------|--------|---------|-------|----------|---------------------|-------|
| Cases reported 3/18/22                        | 1                 | 0   | 0       | 0      | 0       | 0     | 1        | 0                   | 2     |
| Cases reported 3/15/22-3/21/22                | 3                 | 3   | 0       | 0      | 0       | 1     | 1        | 0                   | 8     |
| Cases reported 3/8/22-3/14/22                 | 5                 | 8   | 0       | 4      | 1       | 6     | 8        | 1                   | 33    |
| Cases reported 3/1/22-3/7/22                  | 0                 | 8   | 3       | 2      | 2       | 0     | 6        | 0                   | 21    |
| Cases reported 2/18/22-2/28/22                | 0                 | 2   | 2       | 2      | 2       | 2     | 0        | 0                   | 10    |
| Cases reported 2/15/22-2/17/22                | 3                 | 3   | 0       | 3      | 2       | 1     | 0        | 0                   | 11    |
| Cases reported 2/8/22-2/14/22                 | 4                 | 3   | 5       | 3      | 2       | 2     | 3        | 0                   | 22    |
| Cases reported 2/1/22-2/7/22                  | 13                | 6   | 0       | 0      | 2       | 4     | 5        | 0                   | 30    |
| Cases reported 1/25/22-1/31/22                | 11                | 18  | 2       | 4      | 9       | 4     | 10       | 0                   | 58    |
| Cases reported 1/19/22-1/24/22                | 11                | 14  | 5       | 5      | 6       | 7     | 5        | 0                   | 53    |
| Cases reported 1/11/22-1/18/22                | 18                | 17  | 8       | 9      | 8       | 22    | 13       | 0                   | 95    |
| Cases reported 1/3/2022-1/10/2022             | 113               | 57  | 23      | 18     | 16      | 25    | 20       | 4                   | 276   |
| Cases reported for the 2021-22<br>School Year | 279               | 239 | 104     | 95     | 128     | 90    | 107      | 7                   | 1049  |