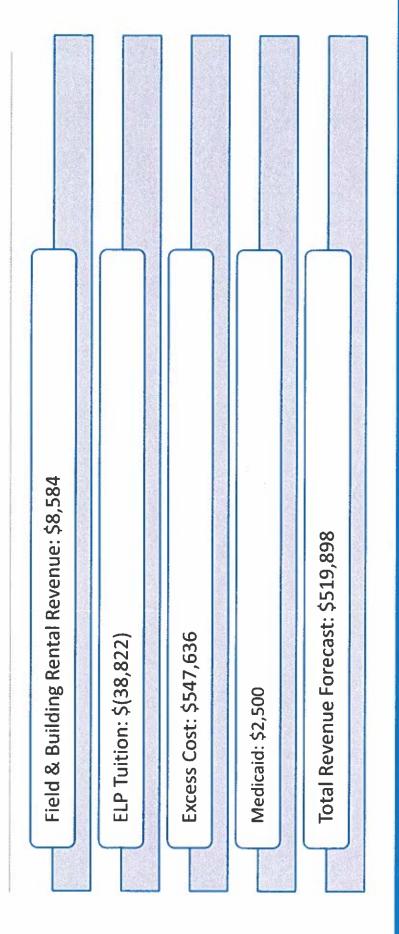

#### Motion to Increase RC-26 ELP 143003 for ELP Tuition by \$3,395

1<sup>st</sup> Mr. Dineen

2<sup>ND</sup> Ms. Parent

|         | Best | Brown | Dineen | McCammon | Maroney | Ochman | Parent | Sini | Wurm |
|---------|------|-------|--------|----------|---------|--------|--------|------|------|
| Yes     | X    |       | X      | x        | Х       | Х      | Х      | Х    | Х    |
| No      |      |       |        |          |         |        |        |      |      |
| Abstain |      | x     |        |          |         |        |        |      |      |

**RESULT - MOTION PASSED (8-0-1)** 

## Motion to Approve an Operating Budget of \$110,607,016 Representing a 3.74% Increase for the 2022-2023 School Year:

1<sup>st</sup> Mr. Sini

2<sup>nd</sup> Ms. Best

|         | Best | Brown | Dineen | McCammon | Maroney | Ochman | Parent | Sini | Wurm |
|---------|------|-------|--------|----------|---------|--------|--------|------|------|
| Yes     | Х    | Х     | Х      | х        | Х       | Х      | Х      | Х    | Х    |
| No      |      |       |        |          |         |        |        |      |      |
| Abstain |      |       |        |          |         |        |        |      |      |