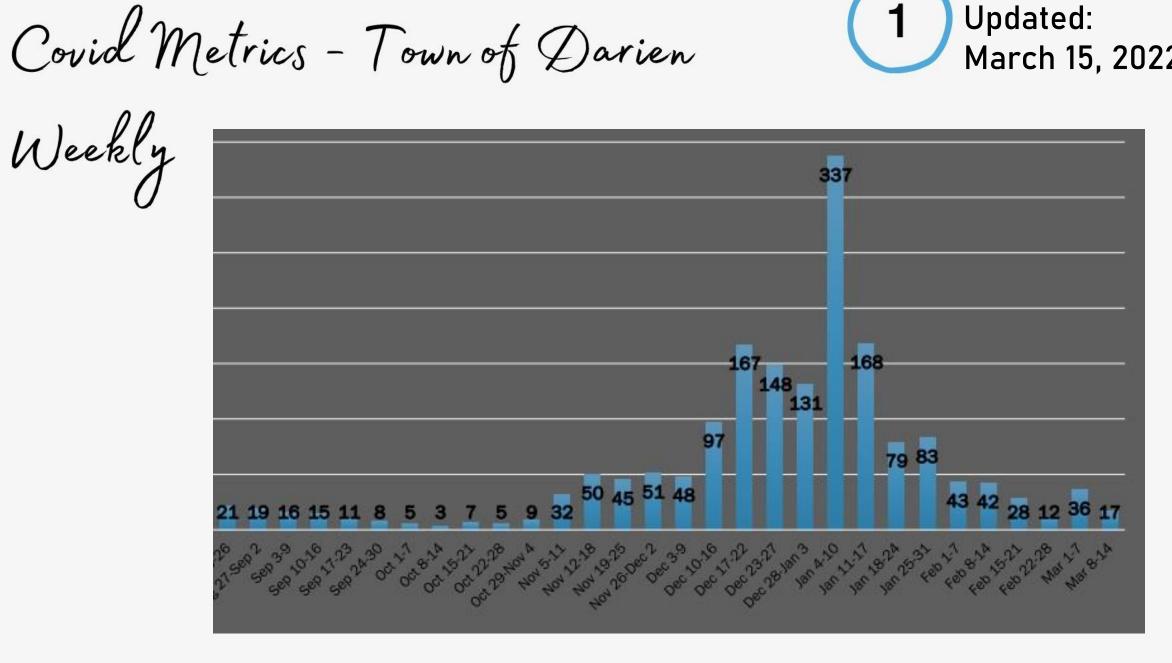

Covid Metrics - Town of Darien

1 Updated: March 15, 2022

Monthly

Darien High School