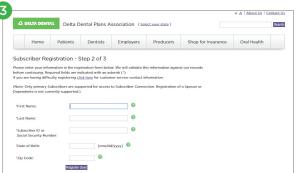

# To register for the Member Connection:

- Go to deltadentalia.com and select "New user? Sign up." in the My Account box on the right side of the homepage.
- 2 Complete the online registration. Enter the primary enrollee's:
  - First and last name (exactly as your employer entered it during enrollment; e.g., "Bob" may be "Robert")
  - Assigned subscriber ID or Social Security number (enter the nine digit number with no dashes)
  - · Date of birth
  - ZIP code
- 3 Create a username and password, enter your email, create a challenge question and then click on "Register User."