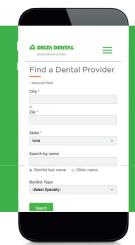

# Find a Dentist Near You:

- 1 Visit deltadentalia.com
- 2 Select "Find a Provider"
- 3 Click on "Delta Dental Dentist"
- 4 Enter your criteria and then click on "Search"

Looking for a Delta Dental PPO provider, specialist or specific dentist? Click on "Expand Search Criteria" to further refine your results.