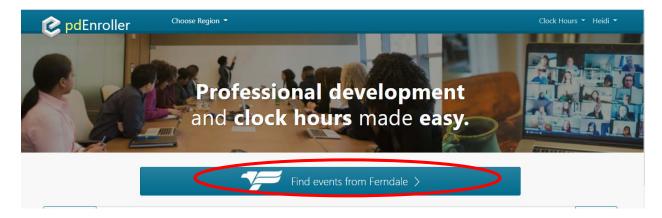

## **To Register for Courses:**

After signing into your account, go to the blue bar in the middle of the page that says, "Find events from Ferndale."

• You will then get a list of all the courses offered through Ferndale. You will hit on the green registration button and follow the prompts for enrolling in a course.