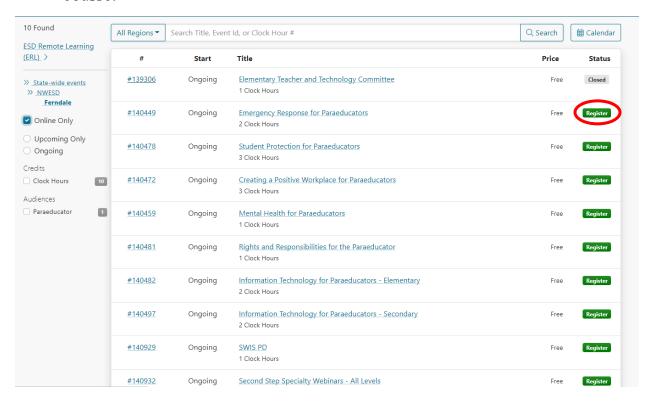

## **To Register for Courses:**

After signing into your account, go to the blue bar in the middle of the page that says, "Find events from Ferndale."

• You will then get a list of all the courses offered through Ferndale. You will hit on the green registration button and follow the prompts for enrolling in a course.

After following the prompts, you will be registered for the course. Upon completion, you will be notified to complete a survey for the course. Once you have completed the survey AND sent your Reflection sheet to Darlene to mark your attendance at the course, you will be able to claim the clock hours.