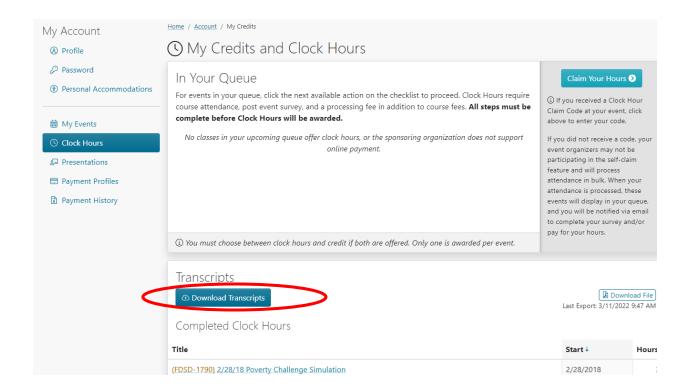

My Clock Hours – If you have taken clock hours, there will be a blue "Download Transcripts" button. Hit that button and it will download your Official Transcript of courses you have taken. The transcript will be downloaded to your computer.