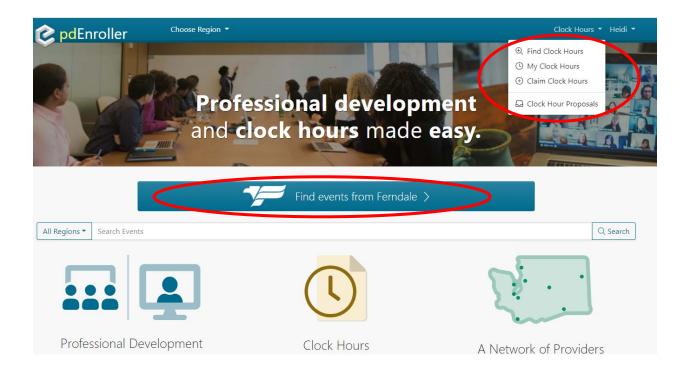

If you haven't been in the program before, you will be instructed to activate your account.

Once you are logged in, you will see the screen below. If you wish to see clock hours provided by Ferndale, hit the blue bar to find courses to complete.

To see your clock hours, go to blue bar at the top of the page and click on "Clock Hours". From there you can find clock hours to take, look at your clock hours and look at clock hour proposals available to take.