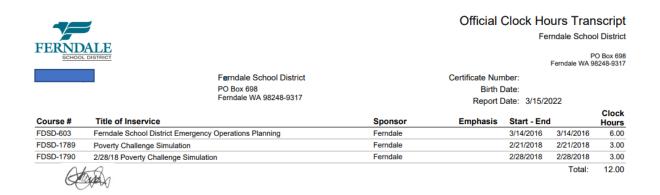

Below is what your official transcript will look like. This documents all courses you have taken through pdEnroller. You will turn this into HR for documentation of completion. You will complete a "Reflection Form" for each course listing three things you have learned and turn in to your AA1 for extra time, and send to Darlene Patterson to mark you completed in pdEnroller so you can claim your clock hours.