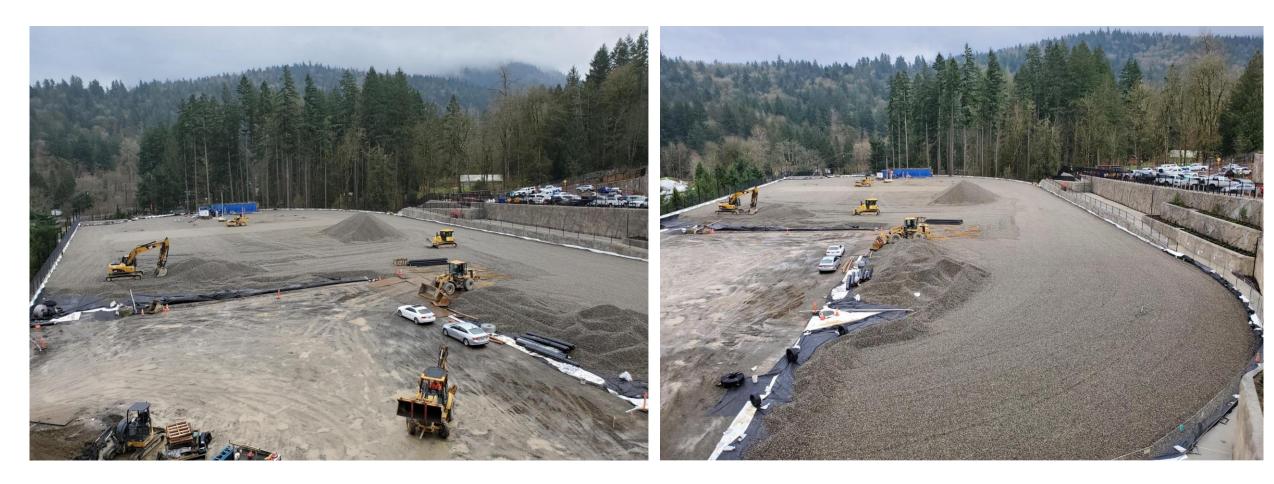

## **COUGAR MOUNTAIN MIDDLE SCHOOL / MS#6**

- We received the Temporary Certificate of Occupancy (TCO) from the City of Issaquah on February 4<sup>th</sup>.
- We moved staff into the building starting February 18<sup>th</sup> and over Second Winter Break. First day of classes was Tuesday March 1<sup>st</sup>.
- New traffic signal on Talus Drive at the new main entrance to the site was up and running Wednesday February 2<sup>nd</sup>.
- The work on the Sports Field continues and is expected to finish up and be ready for use over the Summer.

# **COUGAR MOUNTAIN MIDDLE SCHOOL / MS#6**

Sports Field work progressing.

03/10/2022