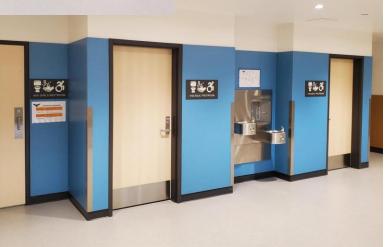

# **COUGAR MOUNTAIN MIDDLE SCHOOL / MS#6**

Different colors indicating the various floors; yellow-sun, bluesky, green-earth/trees, bluewater

03/10/2022