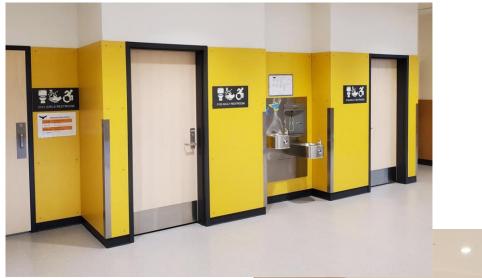

# **COUGAR MOUNTAIN MIDDLE SCHOOL / MS#6**

Different colors indicating the various floors; yellow-sun, bluesky, green-earth/trees, bluewater

03/10/2022