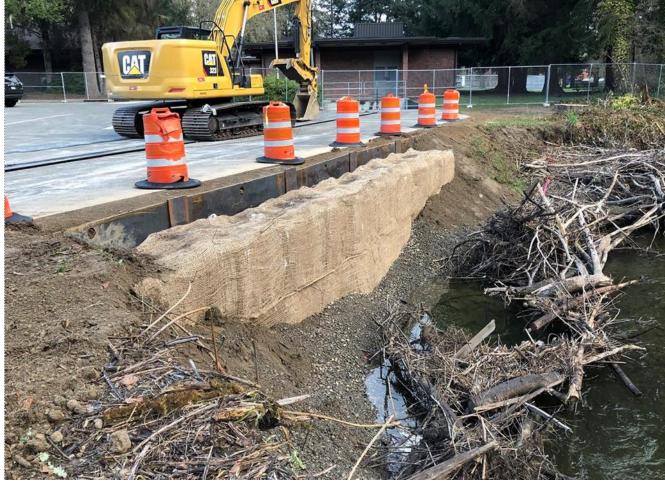

### HOLLY STREET CAMPUS CREEK BANK REPAIRS

- In Spring 2020 the rising waters of Issaquah Creek eroded a portion of the creek bank and undermining of the parking lot at the Holly Street Campus site.
- The Capital Projects Team started the very complex design and permitting for repair work within a salmon/fish bearing stream and approximately ½ mile downstream of a fish hatchery.
- Due to permitting complexities the permitting process was split up into 2 parts; temporary and permanent. The temporary work was completed in Spring 2021 and the permanent work is scheduled to be completed within "the fish window" which is July-August 2022.
- Heavier than normal rain events in January and February have led to additional damage to the creek bank.

03/10/2022

### HOLLY STREET CAMPUS CREEK BANK REPAIRS

Temporary stream bank protection work completed

Temporary stream bank protection work completed