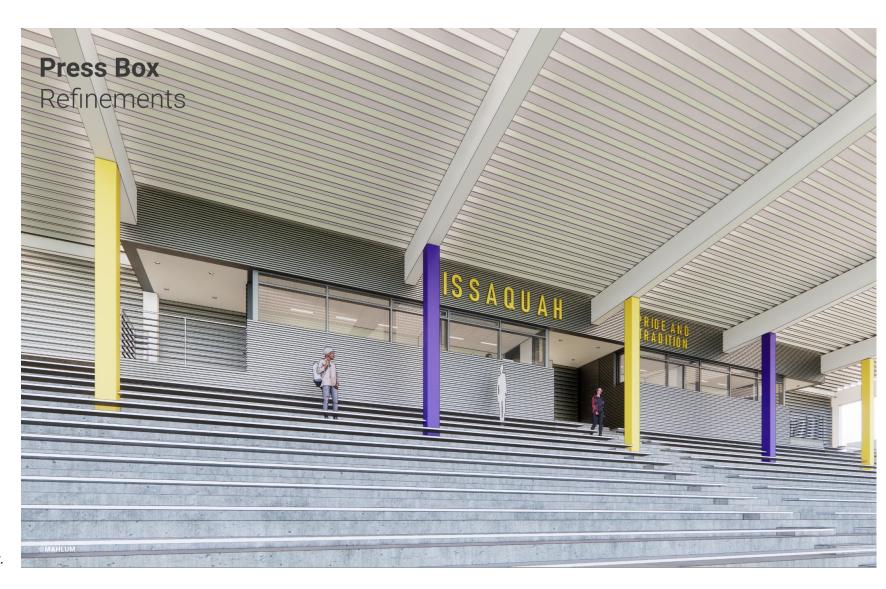

### **ISSAQUAH HIGH SCHOOL STADIUM IMPROVEMENTS**

- Work includes updating and expanding the existing press box into 2 press boxes, adding additional seating and ADA accessibility to the Home stands.
- Permit received from the City of Issaquah.
- Bid results were received yesterday and we have an apparent low bidder.
- Construction expected to begin June 2022 and will work around Fall sports as needed.