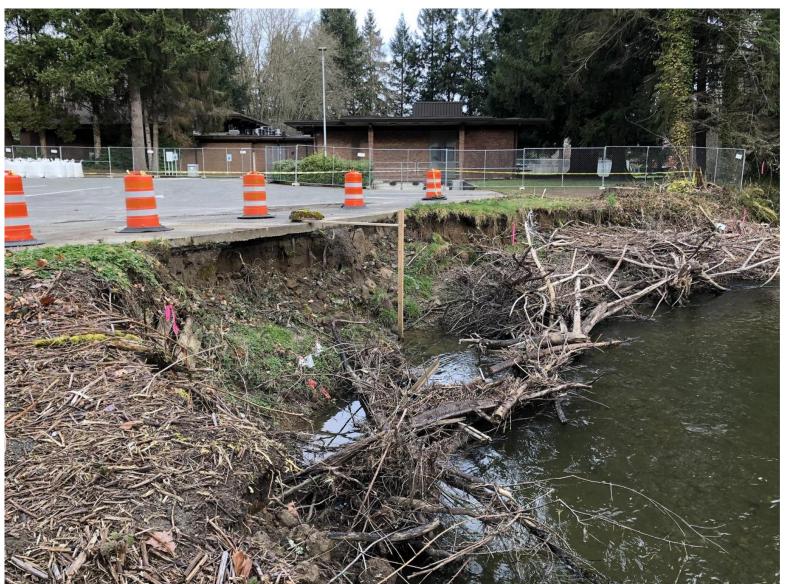

### HOLLY STREET CAMPUS CREEK BANK REPAIRS

- In Spring 2020 the rising waters of Issaquah Creek eroded a portion of the creek bank and undermining of the parking lot at the Holly Street Campus site.
- The Capital Projects Team started the very complex design and permitting for repair work within a salmon/fish bearing stream and approximately ½ mile downstream of a fish hatchery.
- Due to permitting complexities the permitting process was split up into 2 parts; temporary and permanent. The temporary work was completed in Spring 2021 and the permanent work is scheduled to be completed within "the fish window" which is July-August 2022.
- Heavier than normal rain events in January and February have led to additional damage to the creek bank.

03/10/2022

### HOLLY STREET CAMPUS CREEK BANK REPAIRS

Temporary stream bank protection work completed

Temporary stream bank protection work completed