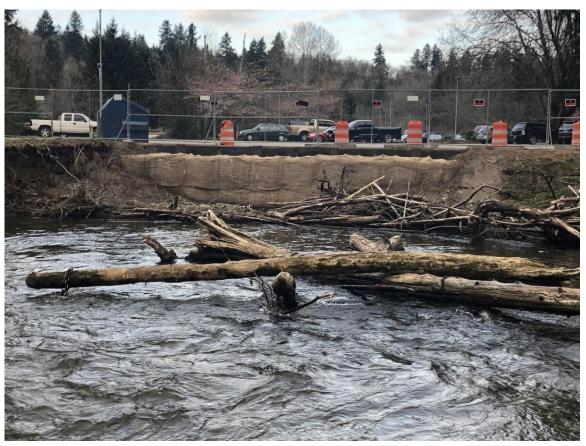

### HOLLY STREET CAMPUS CREEK BANK REPAIRS

- In Spring 2020 the rising waters of Issaquah Creek eroded a portion of the creek bank and undermining of the parking lot at the Holly Street Campus site.
- The Capital Projects Team started the very complex design and permitting for repair work within a salmon/fish bearing stream and approximately ½ mile downstream of a fish hatchery.
- Due to permitting complexities the permitting process was split up into 2 parts; temporary and permanent. The temporary work was completed in Spring 2021 and the permanent work is scheduled to be completed within "the fish window" which is July-August 2022.
- Heavier than normal rain events in January and February have led to additional damage to the creek bank.

03/10/2022

### HOLLY STREET CAMPUS CREEK BANK REPAIRS

Temporary stream bank protection work completed

Temporary stream bank protection work completed