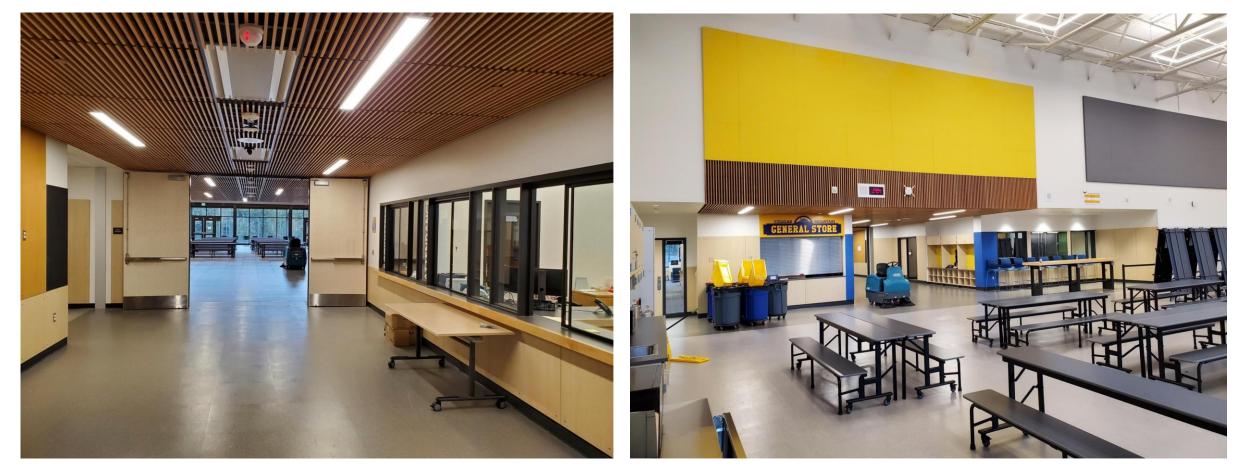

## **COUGAR MOUNTAIN MIDDLE SCHOOL / MS#6**

View of the Main Entry corridor area to Commons and the of the school (the Main Office area is on the right).

View of the Student Store and surrounding area from the Commons