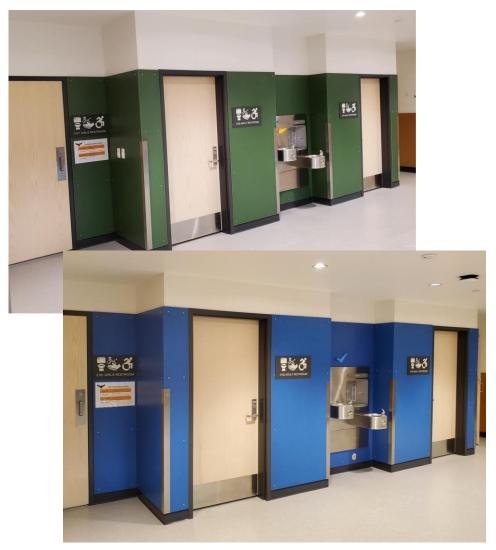

# **COUGAR MOUNTAIN MIDDLE SCHOOL / MS#6**

Different colors indicating the various floors; yellow-sun, bluesky, green-earth/trees, bluewater

03/10/2022