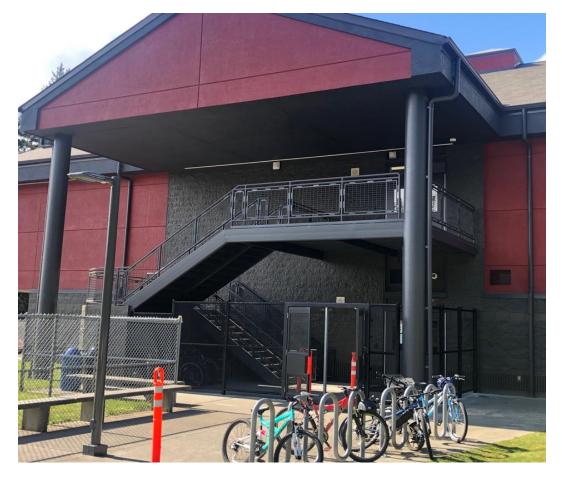

## **COUGAR MOUNTAIN MIDDLE SCHOOL / MS#6**

View of the Main Entry corridor area to Commons and the of the school (the Main Office area is on the right).

View of the Student Store and surrounding area from the Commons