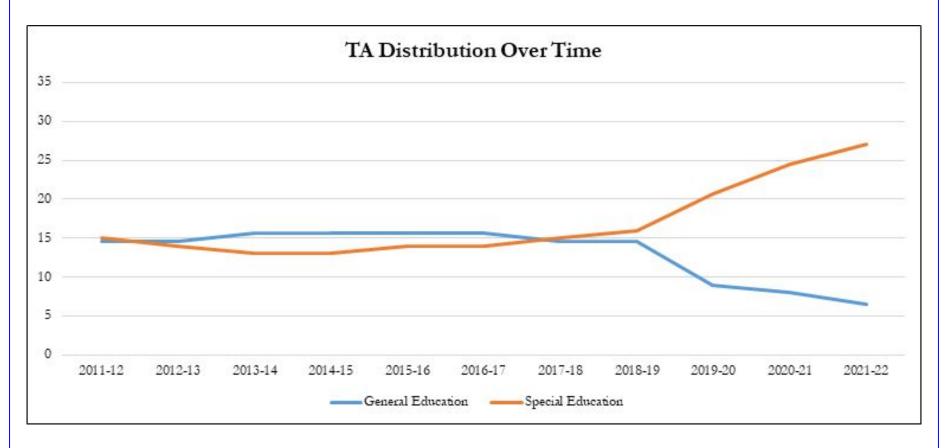

## The Essential Role of Teachers' Assistants (TAs)

- Special Education 1-1 TAs
  - Assigned based on legally mandated IEP services
- Special Education Resource TAs
  - Provide in-class support, and resource room support, for identified students based on legally mandated IEP services
- General Education TAs
  - Provide in-class 1-1 & small-group academic support for general education students
  - Provide in-class 1-1 & small-group social & emotional support for general education students
  - Provide in-class 1-1 & small-group behavioral support for general education students

#### Teachers' Assistants, FY12 to FY22

## Seeking to Address the Issue in FY23