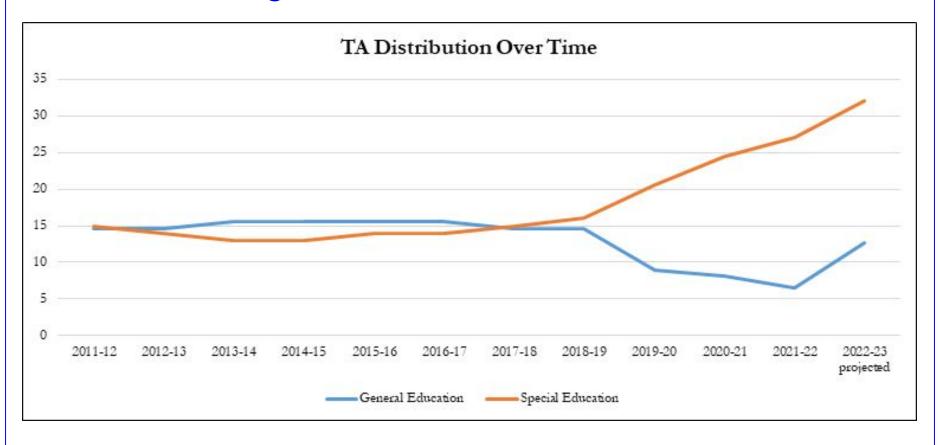

## The Essential Role of Teachers' Assistants (TAs)

- Special Education 1-1 TAs
  - Assigned based on legally mandated IEP services
- Special Education Resource TAs
  - Provide in-class support, and resource room support, for identified students based on legally mandated IEP services
- General Education TAs
  - Provide in-class 1-1 & small-group academic support for general education students
  - Provide in-class 1-1 & small-group social & emotional support for general education students
  - Provide in-class 1-1 & small-group behavioral support for general education students

#### Teachers' Assistants, FY12 to FY22

## Seeking to Address the Issue in FY23