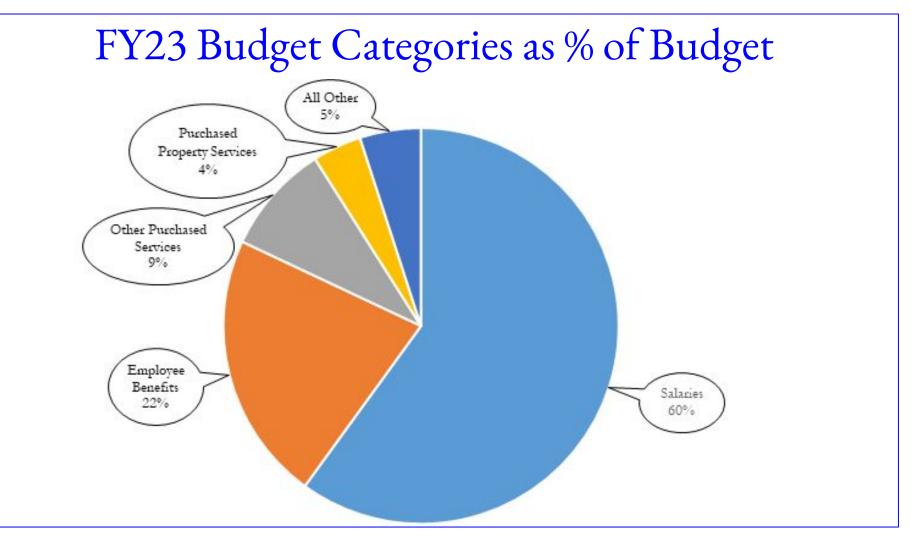

# FY23 Budget Categories as % of Budget

| Category                    | Main Elements                                                                                               | % of Total<br>Budget |
|-----------------------------|-------------------------------------------------------------------------------------------------------------|----------------------|
| Salaries                    | All WSD employee salaries                                                                                   | 59.6%                |
| Employee Benefits           | All WSD employee benefits                                                                                   | 21.8%                |
| Other Purchased Services    | Bus transportation & fuel, liability & workers' comp insurance, telephone, interns, out-of-district tuition | 9.0%                 |
| Purchased Property Services | Utilities, service contracts, building improvements & repairs                                               | 4.4%                 |
| SUBTOTAL                    |                                                                                                             | 94.8%                |

*This 95% of the budget represents almost exclusively costs that are contractual or fixed in other ways.* 