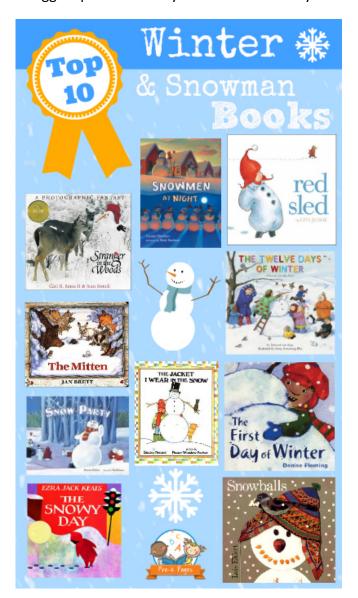

#### **Snuggle Up With A Good Book!**

Below are some age-appropriate book recommendations to snuggle up on a cold day and read as a family.